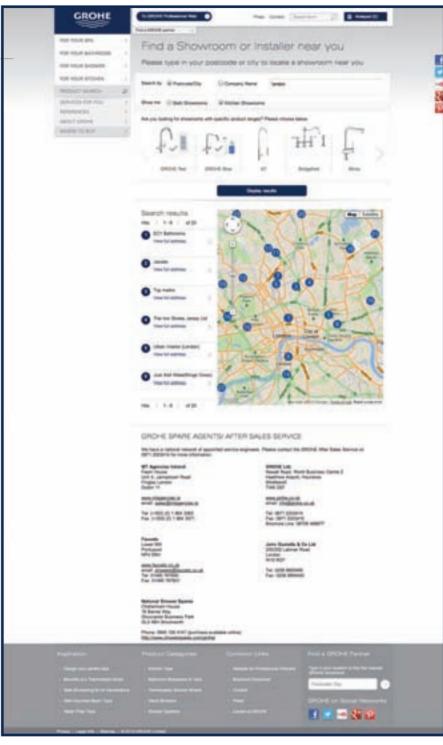

### KITCHEN SHOWROOMS

Here you will find your nearest kitchen showroom. Simply enter your town and postcode in the search box and select your product to find the relevant showroom.