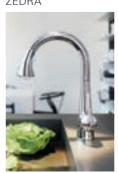

## GROHE ZEDRA ERGONOMIC - COMFORTABLE - ELEGANT

#### Elegance and harmony combined

Zedra combines contemporary design and maximum functionality with proven reliability for rigorous everyday use. The body flows elegantly into the wide swivel spout - a classic example of the GROHE design aesthetic - and now comes with an improved mechanism for retracting the pull-down spray.

#### The extensive range offers lots of variety

Choose between versions with a pull-out spray that extends the operating range of each model. Limescale on the flexible pull-out sprays can be easily removed thanks to the SpeedClean nozzles. Zedra comes in two high-quality finishes: our high-gloss chromium GROHE StarLight® or solid stainless steel (18/10).

Whichever you choose, GROHE SilkMove® will ensure long-lasting smooth movement.