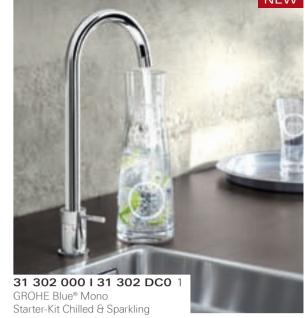

#### Our range of designs is as diverse as our customers

GROHE Blue® technology comes in four outstanding fitting designs. Choose between the GROHE Blue®, the GROHE Blue® Minta, the GROHE Blue® K7 or the GROHE Blue® Mono.

If you do not want to change your current kitchen fitting but still want to enjoy the benefits of the GROHE Blue®, we have another solution for you: the 'Mono' version of GROHE Blue®. The Mono tap can be simply installed on your worktop in harmony with your existing kitchen fitting.

Turquoise: Lightly sparkling water

Green: Sparkling water

31 346 000 I 31 346 DC0

Starter-Kit Chilled & Sparkling

GROHE Blue® K7

31 324 000 I 31 324 DC0

Starter-Kit Chilled & Sparkling

GROHE Blue®