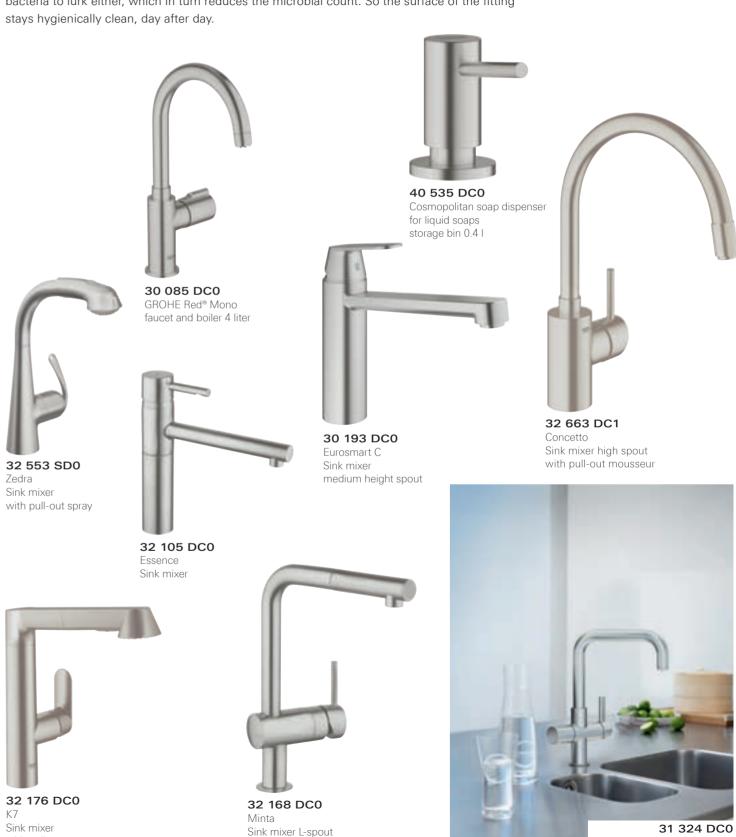

### GROHE SUPERSTEEL SUPER LOOKS - SUPER RESISTANCE

To fulfil its purpose, a kitchen fitting needs to be resistant. The only thing that needs to be even more resistant is the materials it is made from. GROHE's SuperSteel surface fits the bill. In fact, the innovative PVD coating is ten times more scratch-resistant than chromium. The silk-matt stainless steel surface not only looks unbelievably good, but also demonstrates its resistance in daily use. Fingerprints on the surface? Not here. And nowhere on the surface for microbes and bacteria to lurk either, which in turn reduces the microbial count. So the surface of the fitting stays hygienically clean, day after day.