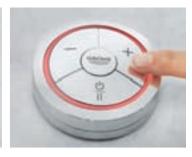

# GROHE K7 F-DIGITAL INTUITIVE TECHNOLOGY FOR THE KITCHEN

K7 F-digital fuses the latest technology with award-winning design, resulting in a kitchen mixer that is ergonomic, convenient and water efficient.

#### **Unlimited Flexibility**

Place the Digital Controller wherever you want. The surfacemounted controller is battery-powered, so there's no need to drill a second hole in the work surface.

#### The Perfect Temperature at a Glance

A ring of coloured light on the controller gives you visual feedback as you change the water temperature.

Press the on/off button to start the water flow.

Turn the ring which surrounds the controller to adjust the water flow.

Use the minus (-) button to decrease the temperature.

Use the plus (+) button to increase the temperature.