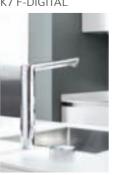

# GROHE K7 F-DIGITAL INTUITIVE TECHNOLOGY FOR THE KITCHEN

K7 F-digital fuses the latest technology with award-winning design, resulting in a kitchen mixer that is ergonomic, convenient and water efficient.

#### **Unlimited Flexibility**

Place the Digital Controller wherever you want. The surfacemounted controller is battery-powered, so there's no need to drill a second hole in the work surface.

#### Save Water and Energy

Use the Pause function while cleaning up or rinsing dishes to help reduce your water and energy consumption.

#### The Perfect Temperature at a Glance

A ring of coloured light on the controller gives you visual feedback as you change the water temperature.

#### Personalise the Experience

Once you've found your perfect combination of water temperature and flow, use the memory function to save your settings.

#### Convenience and Safety

The flow of water stops automatically after an individually pre-set time. This smart function enables you to fill a sink at the touch of the button and, for total security, prevents overflows and flooding.