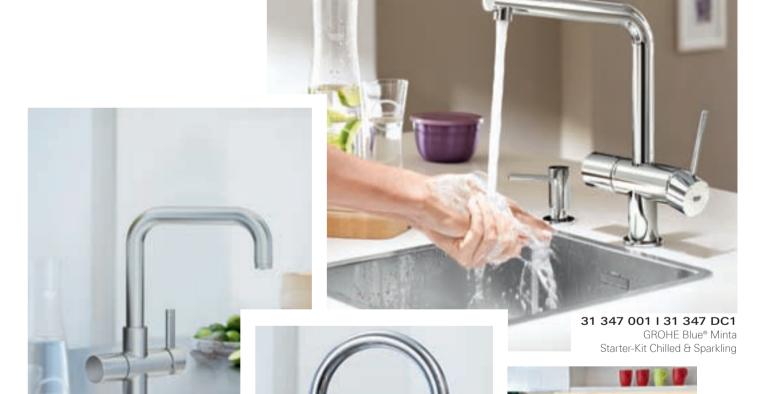

# GROHE BLUE® CHILLED - STILL - LIGHTLY SPARKLING - SPARKLING

#### No more lugging bottles of water.

#### Chilled and filtered drinking water directly from your kitchen fitting.

Water preference can be very particular. With the GROHE Blue®, we can cater to your exact taste. Do you like your water still, lightly sparkling or sparkling? Filtered directly from the fitting in your own kitchen, GROHE Blue® combines outstanding design and innovative technology. A high-performance filter, cooler and carbonator deliver a pure taste experience. The temperature and intensity of the water flow are regulated as usual using the fitting's operating lever. The left rotary knob with integrated LED display regulates the carbonic acid content of the filtered and chilled water.

#### Our range of designs is as diverse as our customers

GROHE Blue® technology comes in four outstanding fitting designs. Choose between the GROHE Blue®, the GROHE Blue® Minta, the GROHE Blue® K7 or the GROHE Blue® Mono.

Turquoise: Lightly sparkling water

Green: Sparkling water

31 346 000 I 31 346 DC0

Starter-Kit Chilled & Sparkling

GROHE Blue® K7

31 324 000 I 31 324 DC0

Starter-Kit Chilled & Sparkling

GROHE Blue®