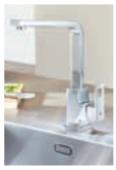

# GROHE K7 F-DIGITAL INTUITIVE TECHNOLOGY FOR THE KITCHEN

K7 F-digital fuses the latest technology with award-winning design, resulting in a kitchen mixer that is ergonomic, convenient and water efficient.

#### **Unlimited Flexibility**

Place the Digital Controller wherever you want. The surfacemounted controller is battery-powered, so there's no need to drill a second hole in the work surface.

#### Save Water and Energy

Use the Pause function while cleaning up or rinsing dishes to help reduce your water and energy consumption.

#### The Perfect Temperature at a Glance

A ring of coloured light on the controller gives you visual feedback as you change the water temperature.

#### Personalise the Experience

Once you've found your perfect combination of water temperature and flow, use the memory function to save your settings.

#### Convenience and Safety

The flow of water stops automatically after an individually pre-set time. This smart function enables you to fill a sink at the touch of the button and, for total security, prevents overflows and flooding.

Press the on/off button to start the water flow.

Turn the ring which surrounds the controller to adjust the water flow.

Use the minus (-) button to decrease the temperature.

Use the plus (+) button to increase the temperature.