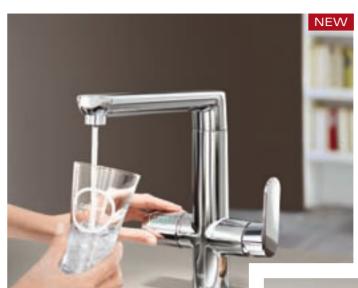

# GROHE BLUE® CHILLED - STILL - LIGHTLY SPARKLING - SPARKLING

#### No more lugging bottles of water.

#### Chilled and filtered drinking water directly from your kitchen fitting.

Water preference can be very particular. With the GROHE Blue®, we can cater to your exact taste. Do you like your water still, lightly sparkling or sparkling? Filtered directly from the fitting in your own kitchen, GROHE Blue® combines outstanding design and innovative technology. A high-performance filter, cooler and carbonator deliver a pure taste experience. The temperature and intensity of the water flow are regulated as usual using the fitting's operating lever. The left rotary knob with integrated LED display regulates the carbonic acid content of the filtered and chilled water.