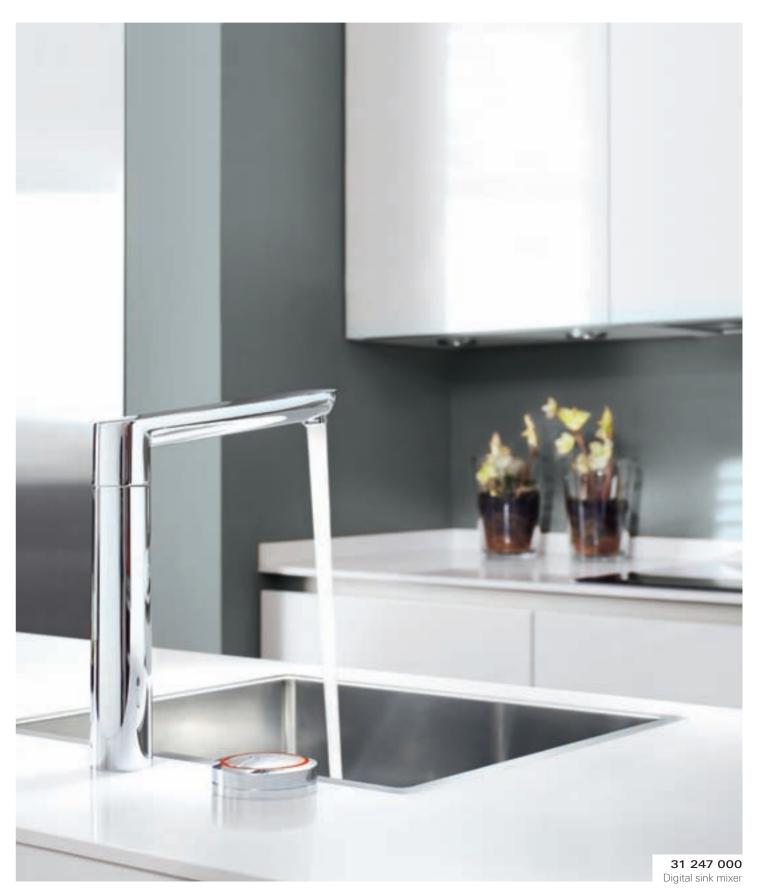

# GROHE K7 F-DIGITAL INTUITIVE TECHNOLOGY FOR THE KITCHEN

K7 F-digital fuses the latest technology with award-winning design, resulting in a kitchen mixer that is ergonomic, convenient and water efficient.

#### **Unlimited Flexibility**

Place the Digital Controller wherever you want. The surfacemounted controller is battery-powered, so there's no need to drill a second hole in the work surface.