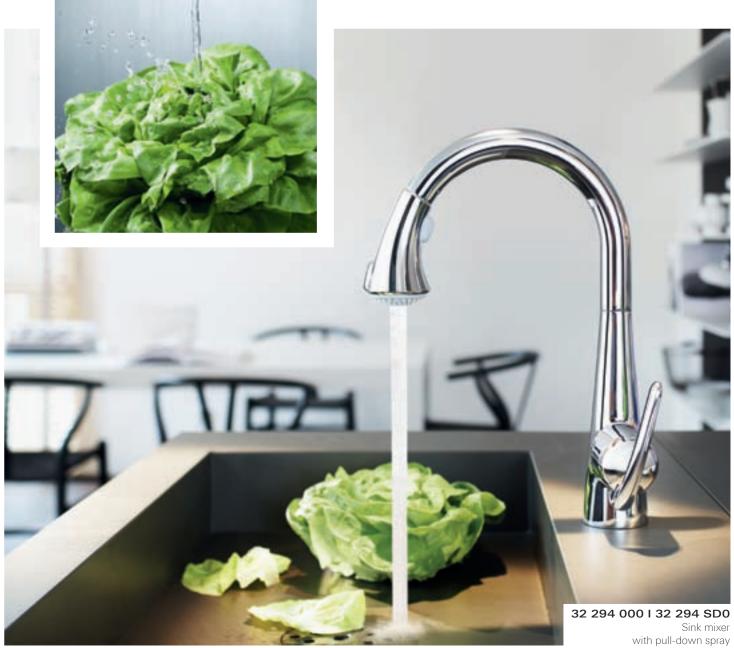

### GROHE MINTA CLASSIC - MODERN - VERSATILE

#### For every design requirement

It's not just any kitchen - it's your kitchen, your interpretation of modern interior architecture. It's a place where well-thought-out details, form and function come together to create something very special. And it's the perfect setting for Minta.

#### The timeless classic: modern, attractive and versatile

Available with a choice of three striking spout versions that blend harmoniously into the modern kitchen aesthetic. Reminiscent of the graphic forms of the letters C, U and L, they feature a tubular swivel spout and pull-out mousseur or pull-out spray, while the comfortable height of the spout makes it easier to fill tall pots.

The elegant operating lever ensures easy and precise operation thanks to GROHE SilkMove® technology. GROHE StarLight® technology guarantees a long-lasting shine to the chromium finish. Fans of the professional kitchen look will particularly enjoy the versions with stainless steel look and the ease with which water savings can be made using the patented GROHE EcoJoy™.

# 32 168 000 I 32 168 DC0 Sink mixer L-spout with extractable mousseur