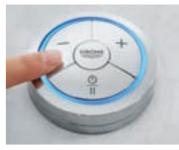

# GROHE K7 F-DIGITAL INTUITIVE TECHNOLOGY FOR THE KITCHEN

K7 F-digital fuses the latest technology with award-winning design, resulting in a kitchen mixer that is ergonomic, convenient and water efficient.

#### **Unlimited Flexibility**

Place the Digital Controller wherever you want. The surfacemounted controller is battery-powered, so there's no need to drill a second hole in the work surface.

#### Save Water and Energy

Use the Pause function while cleaning up or rinsing dishes to help reduce your water and energy consumption.

#### The Perfect Temperature at a Glance

A ring of coloured light on the controller gives you visual feedback as you change the water temperature.

#### Personalise the Experience

Once you've found your perfect combination of water temperature and flow, use the memory function to save your settings.

#### Convenience and Safety

The flow of water stops automatically after an individually pre-set time. This smart function enables you to fill a sink at the touch of the button and, for total security, prevents overflows and flooding.

Press the on/off button to start the water flow.

Turn the ring which surrounds the controller to adjust the water flow.

Use the minus (-) button to decrease the temperature.

Use the plus (+) button to increase the temperature.