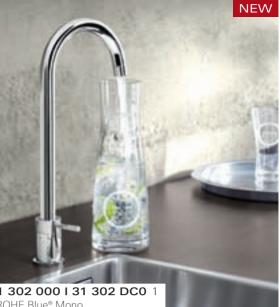

#### Our range of designs is as diverse as our customers

GROHE Blue® technology comes in four outstanding fitting designs. Choose between the GROHE Blue®, the GROHE Blue® Minta, the GROHE Blue® K7 or the GROHE Blue® Mono.

If you do not want to change your current kitchen fitting but still want to enjoy the benefits of the GROHE Blue®, we have another solution for you: the 'Mono' version of GROHE Blue®. The Mono tap can be simply installed on your worktop in harmony with your existing kitchen fitting.