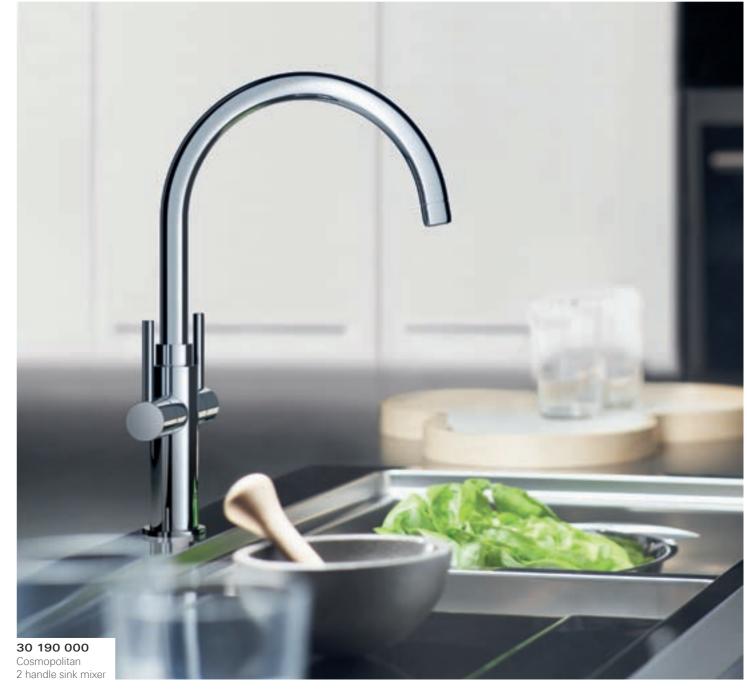

ainless steel look.

The Concetto range also offers variants for functional kitchens for installation in front of a window, with dishwater shut-off valve and even for low-pressure applications.

# NEW 31 129 001 I 31 129 DC1 Sink mixer medium spout with pull-out mousseur

### GROHE AMBI ELEGANT DESIGN, ADVANCED ENGINEERING & FANTASTIC FUNCTIONALITY

With its classic curves, the new Ambi range of kitchen sink mixer is a perfect blend of elegant design, advanced engineering and fantastic functionality. The Ambi faucets, which feature GROHE StarLight® for a superb and durable finish, come in two eye-catching styles. The cool and sleek Cosmopolitan mixer is guaranteed to complement any modern kitchen while the Contemporary mixer is designed to withstand the rigorous demands of a busy family.



## GROHE EUROSMART COSMO MODERN LOOK - PROVEN QUALITY



Eurosmart Cosmo online

with pull-out spray

#### The perfect entry-level fitting from GROHE

The new Eurosmart Cosmopolitan collection of kitchen taps combines the clean, geometric lines of modern architecture with durable technology. They offer an impressive balance of modern aesthetics and excellent ergonomics. The swivel spout is convenient and easy to use – an ideal complement to any sink.

Proven technologies such as GROHE SilkMove® for precise and smooth control and the renowned GROHE StarLight® chrome finish ensures functionality along with a flawless appearance, even after many years of use. The GROHE EcoJoy™ version of the Eurosmart Cosmopolitan kitchen mixer effortlessly saves water and energy. GROHE EcoJoy™ reduces the