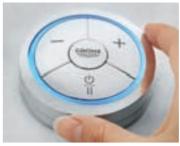

# GROHE K7 F-DIGITAL INTUITIVE TECHNOLOGY FOR THE KITCHEN

K7 F-digital fuses the latest technology with award-winning design, resulting in a kitchen mixer that is ergonomic, convenient and water efficient.

#### **Unlimited Flexibility**

Place the Digital Controller wherever you want. The surfacemounted controller is battery-powered, so there's no need to drill a second hole in the work surface.

#### Save Water and Energy

Use the Pause function while cleaning up or rinsing dishes to help reduce your water and energy consumption.

#### The Perfect Temperature at a Glance

A ring of coloured light on the controller gives you visual feedback as you change the water temperature.

#### Personalise the Experience

Once you've found your perfect combination of water temperature and flow, use the memory function to save your settings.

#### Convenience and Safety

The flow of water stops automatically after an individually pre-set time. This smart function enables you to fill a sink at the touch of the button and, for total security, prevents overflows and flooding.

Press the on/off button to start the water flow.

Turn the ring which surrounds the controller to adjust the water flow.

Use the minus (-) button to decrease the temperature.

Use the plus (+) button to increase the temperature.