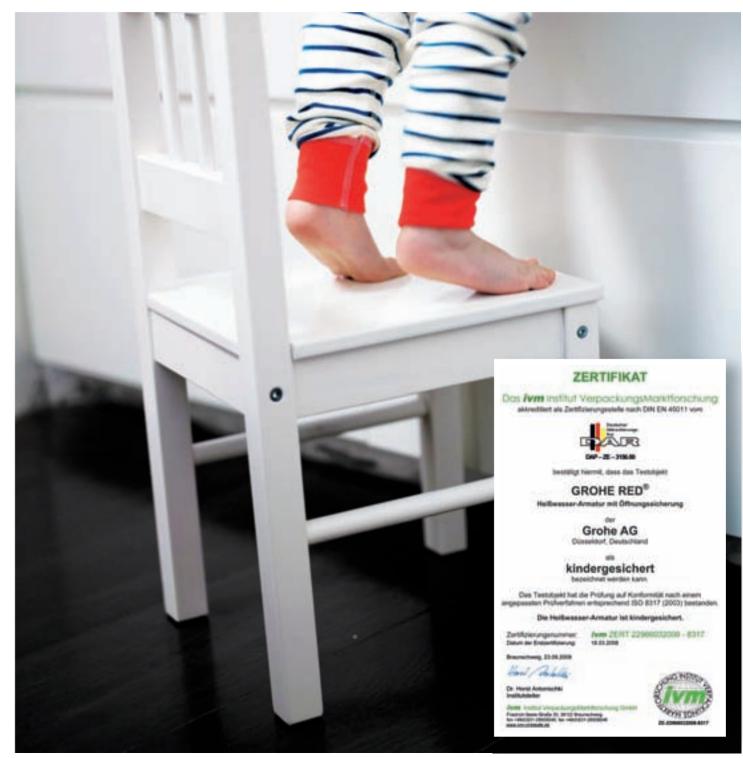

# GROHE RED® - DUO & MONO KETTLE HOT WATER IN AN INSTANT.

#### The water's hot!

Take a moment to count up just how many times you need boiling water in the kitchen. When you're looking forward to a nice cup of tea, when you want pasta in tomato sauce this instant, blanching vegetables. This list goes on...

#### Make room for the important things in your kitchen.

Kettle hot water. In the past you would have needed a pot or kettle, now it comes directly from the tap. The innovative GROHE Red® boiler system keeps four litres of hot water ready for immediate use at all times.

#### Outstanding application examples

Certified and child-safe with its pull & turn safety feature