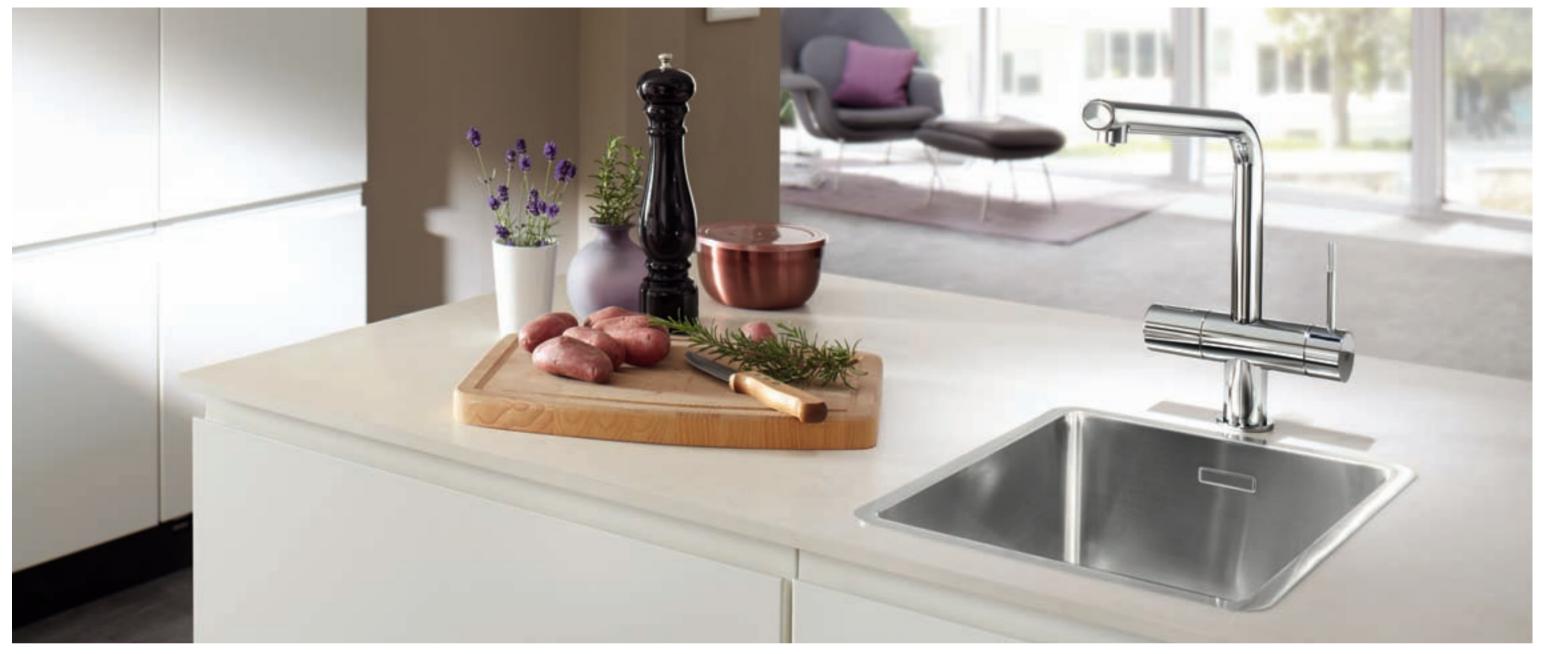

# GROHE BLUE® CHILLED - STILL - LIGHTLY SPARKLING - SPARKLING

#### Chilled and filtered drinking water directly from your kitchen fitting.

Water preference can be very particular. With the GROHE Blue®, we can cater to your exact taste. Do you like your water still, lightly sparkling or sparkling? Filtered directly from the fitting in your own kitchen, GROHE Blue® combines outstanding design and innovative technology. A high-performance filter, cooler and carbonator deliver a pure taste experience. The temperature and intensity of the water flow are regulated as usual using the fitting's operating lever. The left rotary knob with integrated LED display regulates the carbonic acid content of the filtered and chilled water.

#### Our range of designs is as diverse as our customers

GROHE Blue® technology comes in four outstanding fitting designs. Choose between the GROHE Blue®, the GROHE Blue® Minta, the GROHE Blue® K7 or the GROHE Blue® Mono.