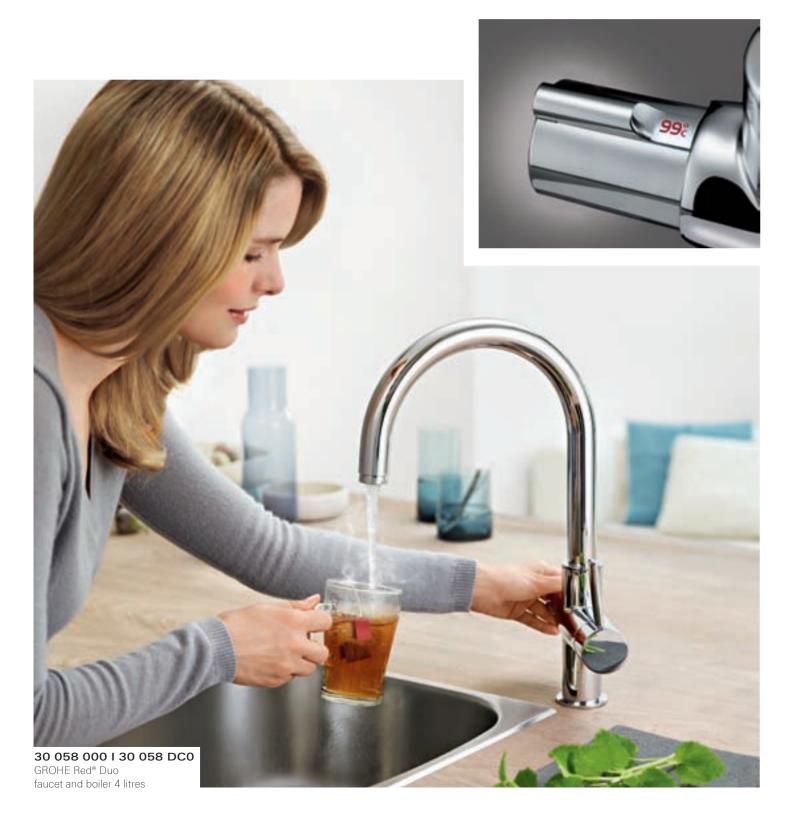

# GROHE RED® - DUO & MONO KETTLE HOT WATER IN AN INSTANT.

#### The water's hot!

Take a moment to count up just how many times you need boiling water in the kitchen. When you're looking forward to a nice cup of tea, when you want pasta in tomato sauce this instant, blanching vegetables. This list goes on...

#### Make room for the important things in your kitchen.

Kettle hot water. In the past you would have needed a pot or kettle, now it comes directly from the tap. The innovative GROHE Red® boiler system keeps four litres of hot water ready for immediate use at all times.

#### Outstanding application examples

Certified and child-safe with its pull & turn safety feature