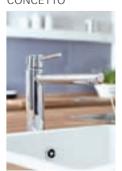

### GROHE CONCETTO YOUNG - DYNAMIC - SOPHISTICATED

#### Consistently cylindrical

Concetto combines stylish minimalist design with superior ergonomics to reflect the core values of the Cosmopolitan design. Consisting of a series of cylinders, an arched or medium height spout rises elegantly from the sink. Its purist beauty is highlighted by the high-gloss GROHE StarLight® chrome finish which repels dirt and prevents tarnishing. GROHE SilkMove® technology enables fingertip control of water flow and temperature. And all with an unbeatable price/performance ratio.

The tried-and-tested fittings with a flat and high spout are combined with medium-height variants to ensure the right kitchen fitting in the distinctive Concetto design for every sink and to cater requirements – it is also available in a stainless steel look.

The Concetto range also offers variants for functional kitchens for installation in front of a window, with dishwater shut-off valve and even for low-pressure applications.

# NEW 31 129 001 I 31 129 DC1 Sink mixer medium spout with pull-out mousseur