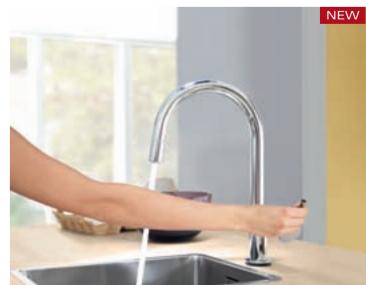

# GROHE MINTA TOUCH CLEAN - HYGIENIC - SAFE

#### Never before has technology been so touchable

It's easy to fall in love with the GROHE Minta Touch. It's sensitive. With its innovative EasyTouch technology, it instinctively reacts to the slightest touch. It's clean-living - just because your hands maybe dirty, doesn't mean your fittings should be, too. And it's beautiful, with shining chrome that stays that way, for years to come, thanks to GROHE StarLight® technology. One tap of the Minta Touch with the back of your hand, wrist or forearm is all it takes to turn it on or off, keeping the mixer clean and hygienic at all times.

#### Easy to use

When your hands are clean, simply use the manual lever to adjust flow and temperature. GROHE Minta Touch is simple, sensual, moving – a hybrid mixer that intelligently unites two operating functions.