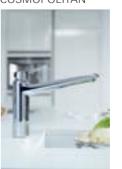

# GROHE EURODISC COSMO VERSATILE & INDIVIDUAL

### Eurodisc Cosmo

#### Leaves no wish unfulfilled

In developing Eurodisc Cosmopolitan, we thought about discerning individuals who hone in an attention to detail and nuances. The high-gloss chrome finish elegantly emphasises the tapered edges. You can expect the same perfection in the form and functionality of this range.

Choose between three different spout heights, different versions and countless installation options. Whatever choice you make, you are guaranteed an attractive appearance and easy operation over the lifetime of the mixer, thanks to GROHE SilkMove® cartridges and GROHE StarLight® chrome finish.