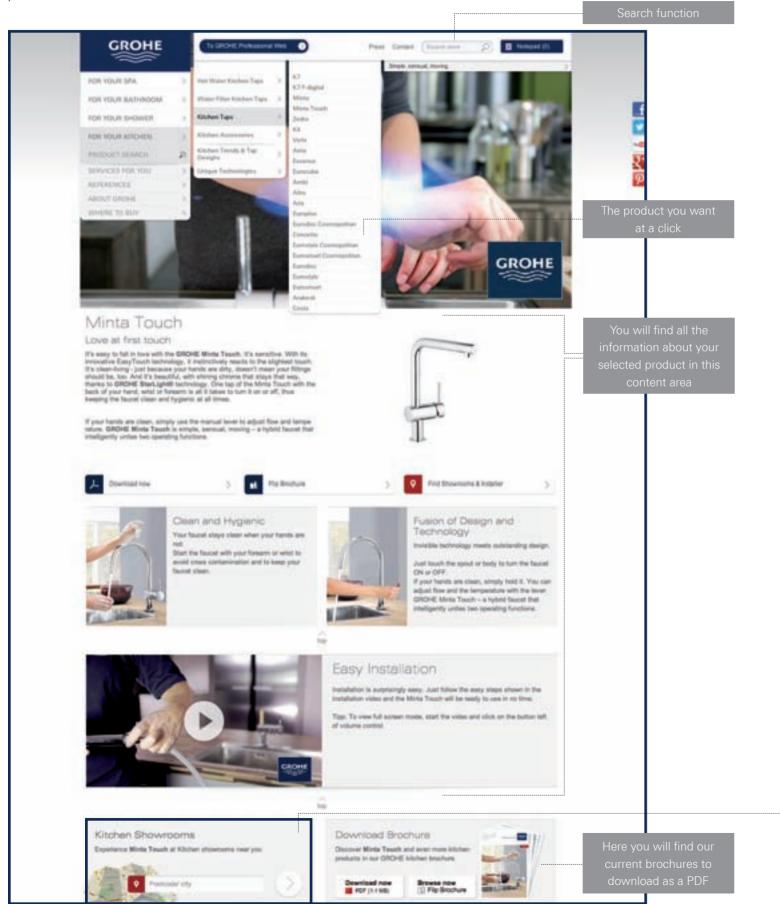

### GROHE ONLINE DIGITAL ANSWERS TO YOUR OUESTIONS

Have you found the fitting you want, but need more detailed information? You can see the products for yourself on our website. Here you will also find the answers to questions about where you can view, test or purchase the products.