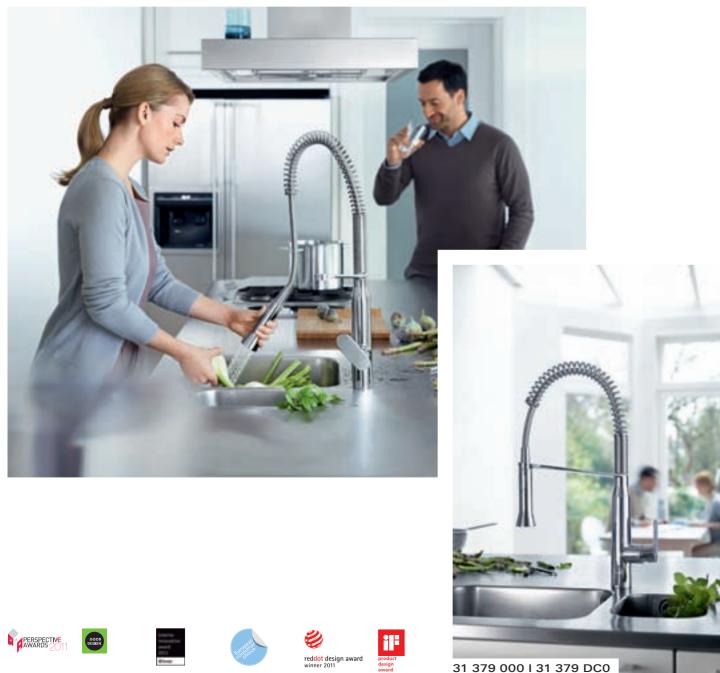

# GROHE MINTA TOUCH CLEAN - HYGIENIC - SAFE

#### Never before has technology been so touchable

It's easy to fall in love with the GROHE Minta Touch. It's sensitive. With its innovative EasyTouch technology, it instinctively reacts to the slightest touch. It's clean-living - just because your hands maybe dirty, doesn't mean your fittings should be, too. And it's beautiful, with shining chrome that stays that way, for years to come, thanks to GROHE StarLight® technology. One tap of the Minta Touch with the back of your hand, wrist or forearm is all it takes to turn it on or off, keeping the mixer clean and hygienic at all times.

#### Easy to use

When your hands are clean, simply use the manual lever to adjust flow and temperature. GROHE Minta Touch is simple, sensual, moving – a hybrid mixer that intelligently unites two operating functions.