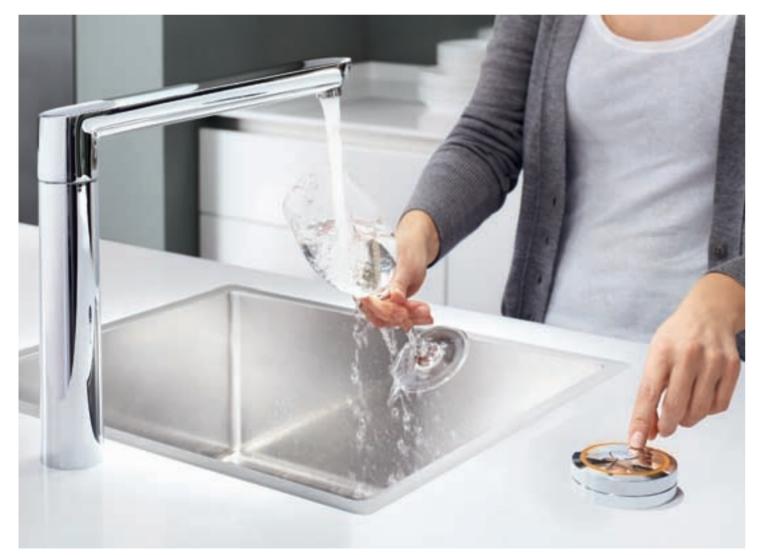

# GROHE K7 F-DIGITAL INTUITIVE TECHNOLOGY FOR THE KITCHEN

K7 F-digital fuses the latest technology with award-winning design, resulting in a kitchen mixer that is ergonomic, convenient and water efficient.

#### **Unlimited Flexibility**

Place the Digital Controller wherever you want. The surfacemounted controller is battery-powered, so there's no need to drill a second hole in the work surface.

#### Save Water and Energy

Use the Pause function while cleaning up or rinsing dishes to help reduce your water and energy consumption.

#### The Perfect Temperature at a Glance

A ring of coloured light on the controller gives you visual feedback as you change the water temperature.

#### Personalise the Experience

Once you've found your perfect combination of water temperature and flow, use the memory function to save your settings.

#### Convenience and Safety

The flow of water stops automatically after an individually pre-set time. This smart function enables you to fill a sink at the touch of the button and, for total security, prevents overflows and flooding.

Press the on/off button to start the water flow.

Turn the ring which surrounds the controller to adjust the water flow.

Use the minus (-) button to decrease the temperature.

Use the plus (+) button to increase the temperature.