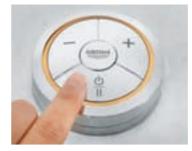

# GROHE K7 F-DIGITAL INTUITIVE TECHNOLOGY FOR THE KITCHEN

K7 F-digital fuses the latest technology with award-winning design, resulting in a kitchen mixer that is ergonomic, convenient and water efficient.

#### **Unlimited Flexibility**

Place the Digital Controller wherever you want. The surfacemounted controller is battery-powered, so there's no need to drill a second hole in the work surface.

#### Save Water and Energy

Use the Pause function while cleaning up or rinsing dishes to help reduce your water and energy consumption.

#### The Perfect Temperature at a Glance

A ring of coloured light on the controller gives you visual feedback as you change the water temperature.

#### Personalise the Experience

Once you've found your perfect combination of water temperature and flow, use the memory function to save your settings.

#### Convenience and Safety

The flow of water stops automatically after an individually pre-set time. This smart function enables you to fill a sink at the touch of the button and, for total security, prevents overflows and flooding.

Press the on/off button to start the water flow.

Turn the ring which surrounds the controller to adjust the water flow.

Use the minus (-) button to decrease the temperature.

Use the plus (+) button to increase the temperature.