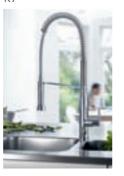

### GROHE MINTA CLASSIC - MODERN - VERSATILE

#### For every design requirement

It's not just any kitchen - it's your kitchen, your interpretation of modern interior architecture. It's a place where well-thought-out details, form and function come together to create something very special. And it's the perfect setting for Minta.

#### The timeless classic: modern, attractive and versatile

Available with a choice of three striking spout versions that blend harmoniously into the modern kitchen aesthetic. Reminiscent of the graphic forms of the letters C, U and L, they feature a tubular swivel spout and pull-out mousseur or pull-out spray, while the comfortable height of the spout makes it easier to fill tall pots.

The elegant operating lever ensures easy and precise operation thanks to GROHE SilkMove® technology. GROHE StarLight® technology guarantees a long-lasting shine to the chromium finish. Fans of the professional kitchen look will particularly enjoy the versions with stainless steel look and the ease with which water savings can be made using the patented GROHE EcoJoy™.