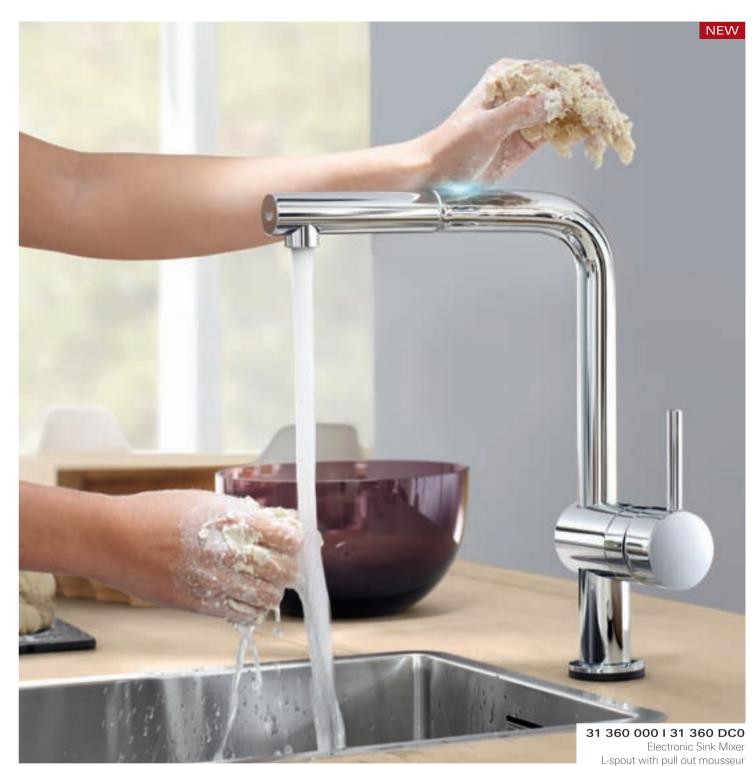

# GROHE MINTA TOUCH CLEAN - HYGIENIC - SAFE

#### Never before has technology been so touchable

It's easy to fall in love with the GROHE Minta Touch. It's sensitive. With its innovative EasyTouch technology, it instinctively reacts to the slightest touch. It's clean-living - just because your hands maybe dirty, doesn't mean your fittings should be, too. And it's beautiful, with shining chrome that stays that way, for years to come, thanks to GROHE StarLight® technology. One tap of the Minta Touch with the back of your hand, wrist or forearm is all it takes to turn it on or off, keeping the mixer clean and hygienic at all times.

#### Easy to use

When your hands are clean, simply use the manual lever to adjust flow and temperature. GROHE Minta Touch is simple, sensual, moving – a hybrid mixer that intelligently unites two operating functions.