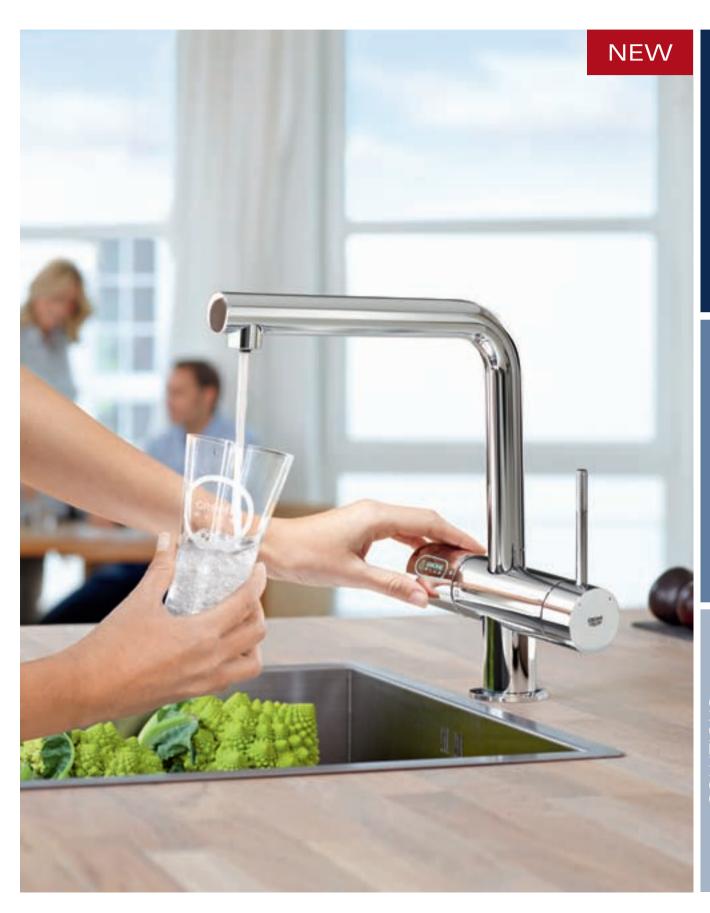

# GROHE BLUE® CHILLED - STILL - LIGHTLY SPARKLING - SPARKLING

#### No more lugging bottles of water.

#### Chilled and filtered drinking water directly from your kitchen fitting.

Water preference can be very particular. With the GROHE Blue®, we can cater to your exact taste. Do you like your water still, lightly sparkling or sparkling? Filtered directly from the fitting in your own kitchen, GROHE Blue® combines outstanding design and innovative technology. A high-performance filter, cooler and carbonator deliver a pure taste experience. The temperature and intensity of the water flow are regulated as usual using the fitting's operating lever. The left rotary knob with integrated LED display regulates the carbonic acid content of the filtered and chilled water.

#### Our range of designs is as diverse as our customers

GROHE Blue® technology comes in four outstanding fitting designs. Choose between the GROHE Blue®, the GROHE Blue® Minta, the GROHE Blue® K7 or the GROHE Blue® Mono.