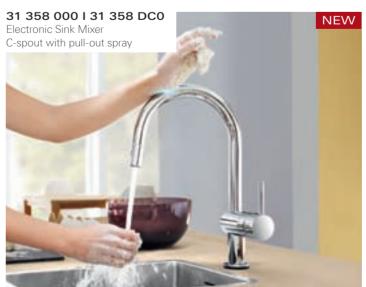

# GROHE MINTA TOUCH CLEAN - HYGIENIC - SAFE

#### Never before has technology been so touchable

It's easy to fall in love with the GROHE Minta Touch. It's sensitive. With its innovative EasyTouch technology, it instinctively reacts to the slightest touch. It's clean-living - just because your hands maybe dirty, doesn't mean your fittings should be, too. And it's beautiful, with shining chrome that stays that way, for years to come, thanks to GROHE StarLight® technology. One tap of the Minta Touch with the back of your hand, wrist or forearm is all it takes to turn it on or off, keeping the mixer clean and hygienic at all times.

#### Easy to use

When your hands are clean, simply use the manual lever to adjust flow and temperature. GROHE Minta Touch is simple, sensual, moving – a hybrid mixer that intelligently unites two operating functions.