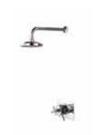

# taps have been designed to work with both fitted and modular furniture.

### cross basin mixer (CROS MONB) height: 204mm ext. diameter: 36mm int. diameter: 34mm

bath mixer (BF MONB) height: 179mm ext. diameter: 33mm int. diameter: 26mm

cube basin mixer (CUBE MONB) height: 159mm ext. diameter: 42mm int. diameter: 39mm