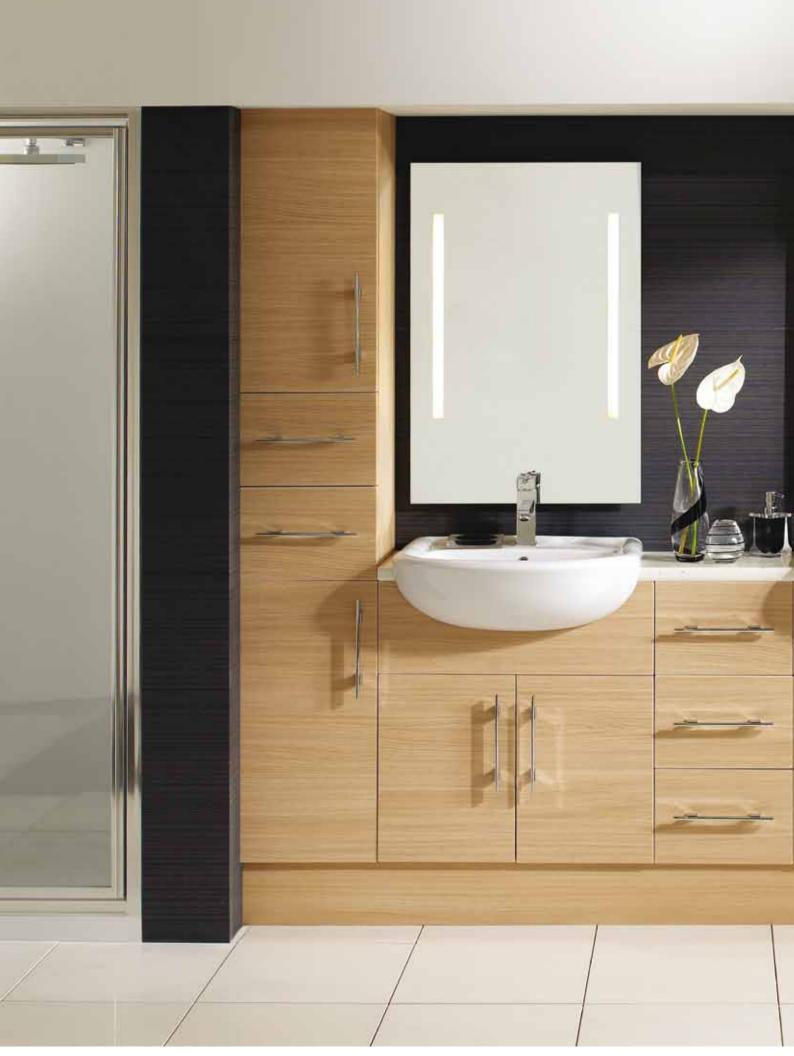

## Our modular range is all about allowing you to take the design reins...

Our flexible furniture solutions act as your inspiration to put together the pieces that make your bathroom unique to you. Enjoy the confidence to get creative, but don't hesitate to ask for our professional advice to ensure you achieve your aesthetic aims

#### 2. Now add your washstation choice

Scan the QR code with your smart phone for more information on planning your modular bathroom.

5. Add your WC cabinet

Lonigo
High gloss, curved, handleless lacquered door shaped perfectly to coordinate with the beautiful Italian designed ceramic basin.