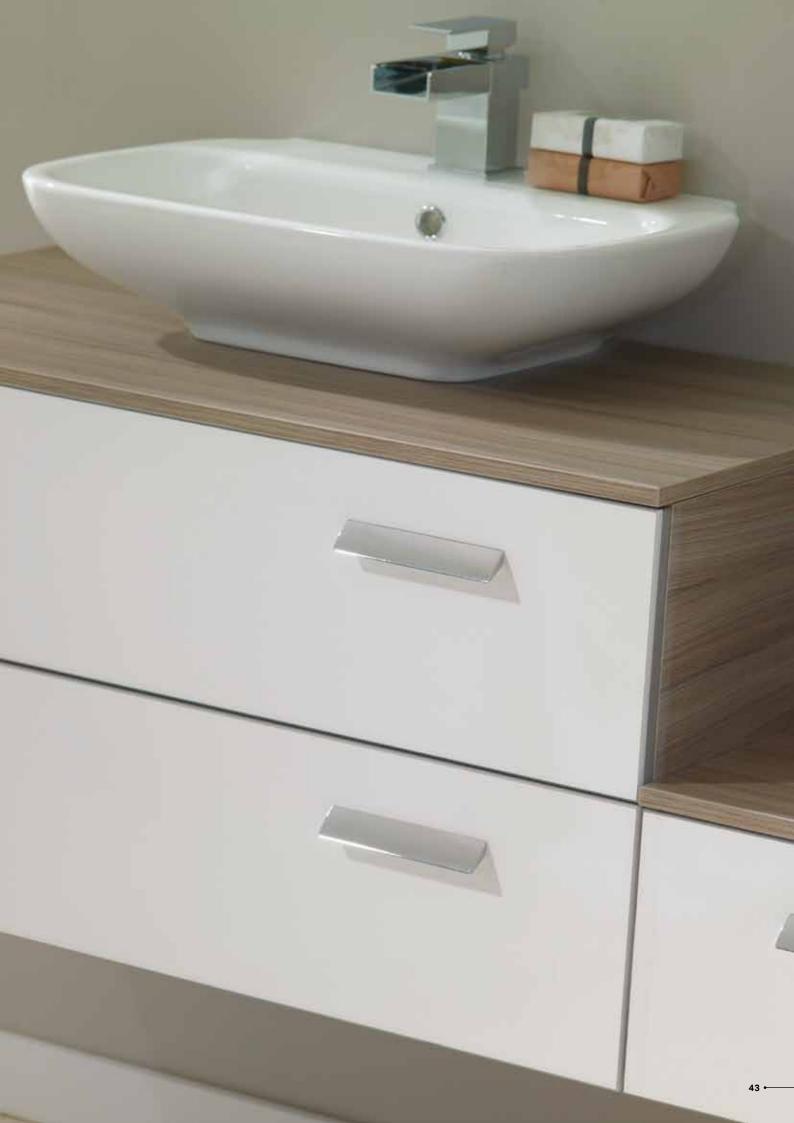

This double drawer washstation provides maximum storage.

**Rovigo**A stunning real oak timber door which creates a sensational fusion between the classic feel of the natural timber and the contemporary style of modular furniture.

# Inspired by Shaker design values and styled in a classic oak finish, Rovigo is equally at home in a traditional or modern setting.

This new addition to the modular range allows you to mix classic and contemporary styling to create your own unique bathroom design.

Timeless oak is perfect to complement traditional features and also adds a touch of elegance to the most modern bathroom.

Make it practical by adding a rotating cabinet next to your basin – combining a mirror and clever storage space, for everyday convenience that doesn't detract from the overall aesthetic.

A rotating cabinet combines a mirror and clever storage space.