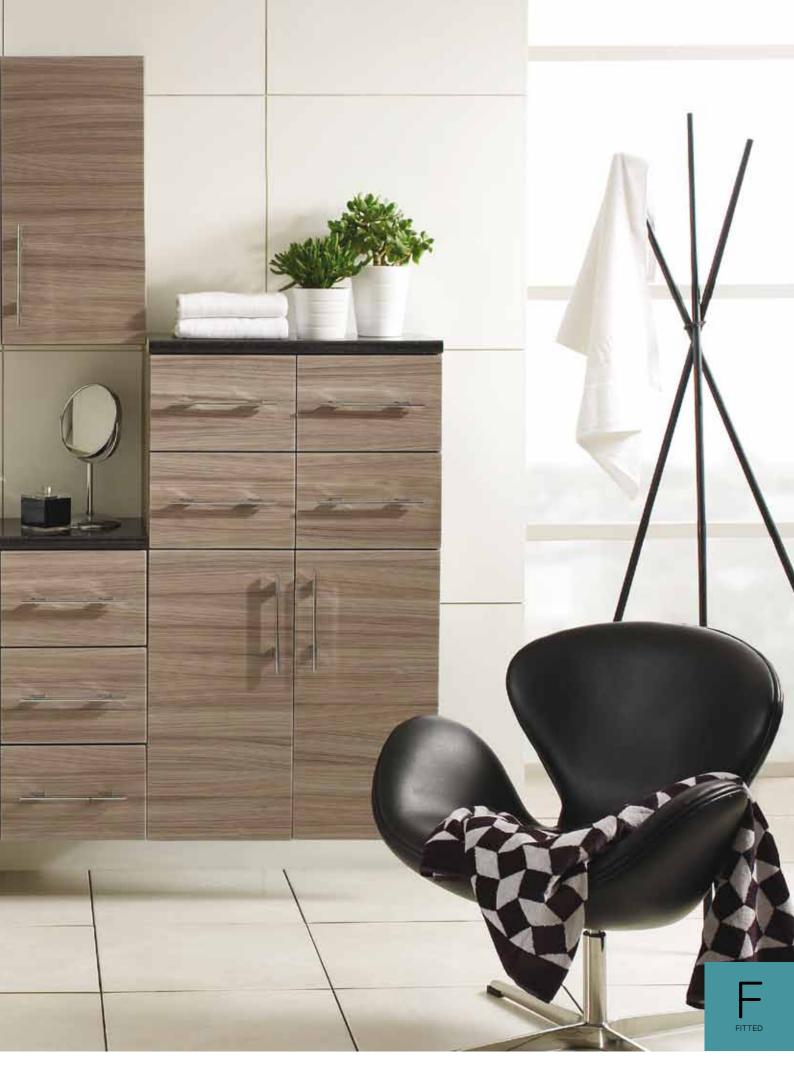

## Like its namesake, Manhattan is up-tothe-minute cool yet its contemporary style simply won't date.

The clean door lines are complemented by textured driftwood cabinets and we've created incredibly flexible storage solutions that deliver the ultimate in practicality and style.

Add a stunning Italian-design ceramic basin and focal point halo mirror to create a stunning bathroom scheme.

Stunning Italian-designed basin and halo mirror.