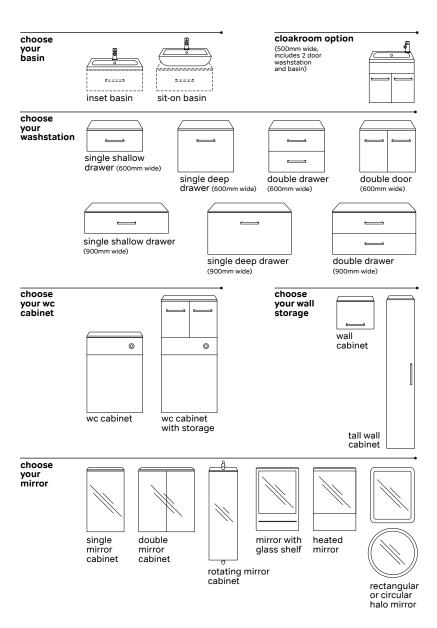

#### the bathrooms...

Make your bathroom as individual as you are. Select your style then mix and match the look you want with the practical pieces you need. Go modular for the designer feel that's unique to you.

 $_{\text{your pick,}\atop\text{starting from}}^{\text{take}}~\text{p12}$ 

Get a designer look tailored just for you. Fitted bathroom furniture brings sleek, stylish sophistication whatever the space you've got to work with. One of life's little luxuries, fitted around you.

## Our modular range is all about allowing you to take the design reins...

Our flexible furniture solutions act as your inspiration to put together the pieces that make your bathroom unique to you. Enjoy the confidence to get creative, but don't hesitate to ask for our professional advice to ensure you achieve your aesthetic aims

#### 2. Now add your washstation choice

Scan the QR code with your smart phone for more information on planning your modular bathroom.

5. Add your WC cabinet

Lonigo
High gloss, curved, handleless lacquered door shaped perfectly to coordinate with the beautiful Italian designed ceramic basin.

## a wide range of units in different widths and depths is available:

## a wide range of units in different widths and depths is available:

for finishing touches see pages 96 - 105

Let the natural wood shine through.