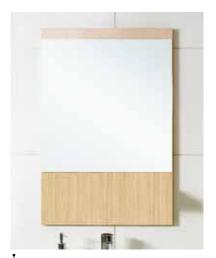

This double drawer washstation provides maximum storage.

**Rovigo**A stunning real oak timber door which creates a sensational fusion between the classic feel of the natural timber and the contemporary style of modular furniture.

# Inspired by Shaker design values and styled in a classic oak finish, Rovigo is equally at home in a traditional or modern setting.

This new addition to the modular range allows you to mix classic and contemporary styling to create your own unique bathroom design.

Timeless oak is perfect to complement traditional features and also adds a touch of elegance to the most modern bathroom.

Make it practical by adding a rotating cabinet next to your basin – combining a mirror and clever storage space, for everyday convenience that doesn't detract from the overall aesthetic.