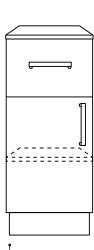

### **Pull Out Base Cabinet**

Widths available: 320mm

Depths available:

Door type available:
• single solid door

Shelf: 1 adjustable shelf

### **Drawer and Door Cabinet**

Widths available:

**Depths available:** 300mm

Door type available:
• single solid door and drawer

**Shelf**: 1 adjustable shelf

Shades bathroom furniture offer a lifetime guarantee on its products, limited to domestic users only. The terms of this guarantee are detailed below.