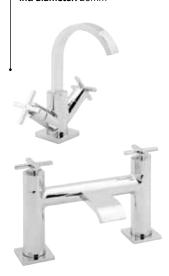

# taps have been designed to work with both fitted and modular furniture.

### cross basin mixer (CROS MONB) height: 204mm ext. diameter: 36mm int. diameter: 34mm

bath mixer (BF MONB) height: 179mm ext. diameter: 33mm int. diameter: 26mm

cube basin mixer (CUBE MONB) height: 159mm ext. diameter: 42mm int. diameter: 39mm