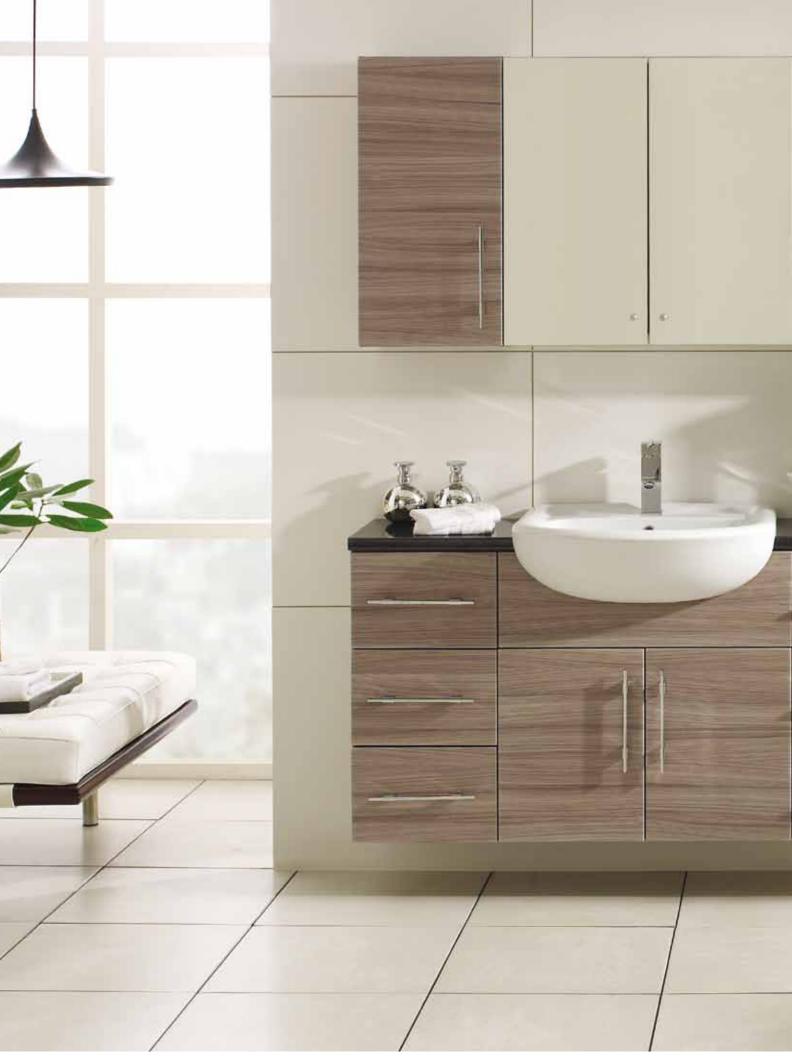

## Like its namesake, Manhattan is up-tothe-minute cool yet its contemporary style simply won't date.

The clean door lines are complemented by textured driftwood cabinets and we've created incredibly flexible storage solutions that deliver the ultimate in practicality and style.

Add a stunning Italian-design ceramic basin and focal point halo mirror to create a stunning bathroom scheme.

Stunning Italian-designed basin and halo mirror.