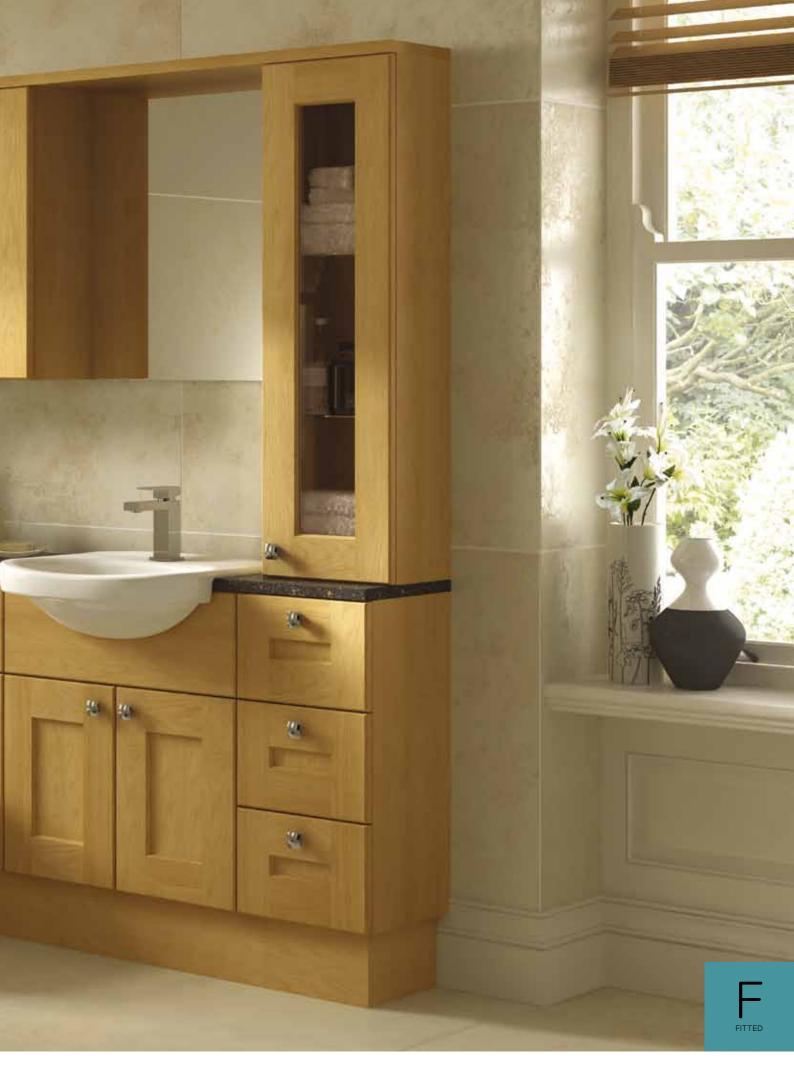

This double drawer washstation provides maximum storage.

**Rovigo**A stunning real oak timber door which creates a sensational fusion between the classic feel of the natural timber and the contemporary style of modular furniture.

# Inspired by Shaker design values and styled in a classic oak finish, Rovigo is equally at home in a traditional or modern setting.

This new addition to the modular range allows you to mix classic and contemporary styling to create your own unique bathroom design.

Timeless oak is perfect to complement traditional features and also adds a touch of elegance to the most modern bathroom.

Make it practical by adding a rotating cabinet next to your basin – combining a mirror and clever storage space, for everyday convenience that doesn't detract from the overall aesthetic.

A rotating cabinet combines a mirror and clever storage space.