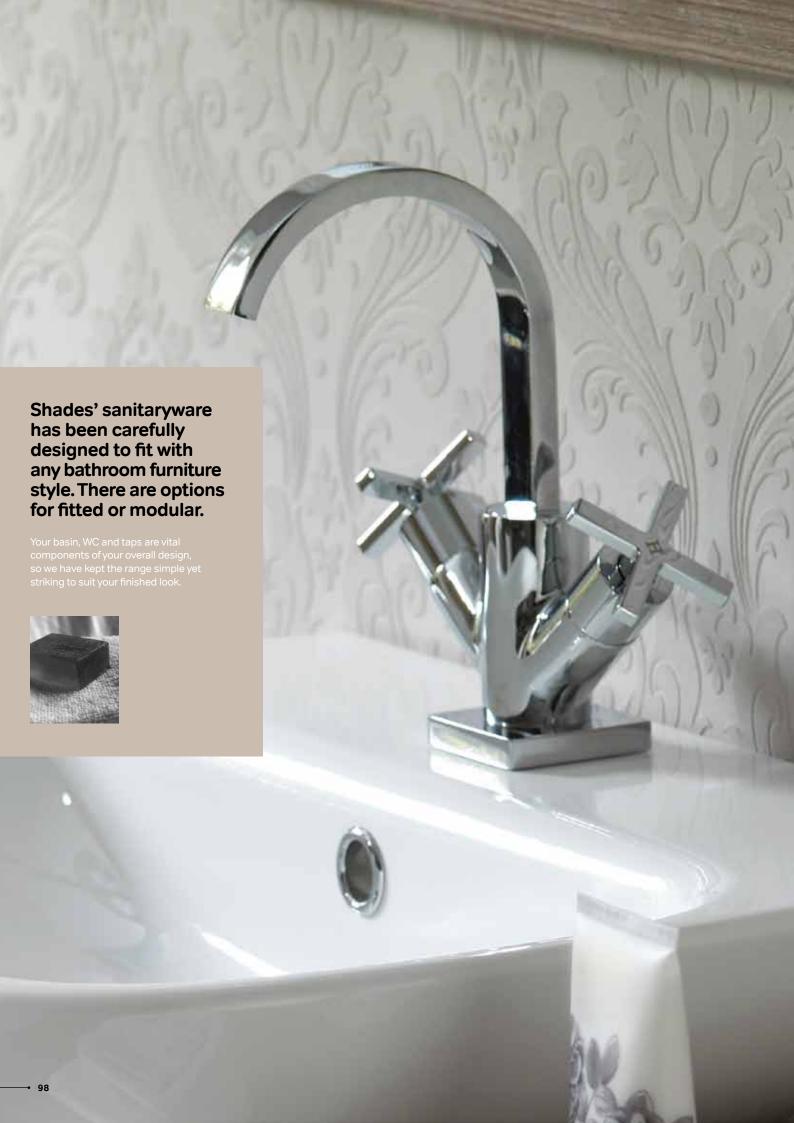

# taps have been designed to work with both fitted and modular furniture.

### cross basin mixer (CROS MONB) height: 204mm ext. diameter: 36mm int. diameter: 34mm

bath mixer (BF MONB) height: 179mm ext. diameter: 33mm int. diameter: 26mm

cube basin mixer (CUBE MONB) height: 159mm ext. diameter: 42mm int. diameter: 39mm