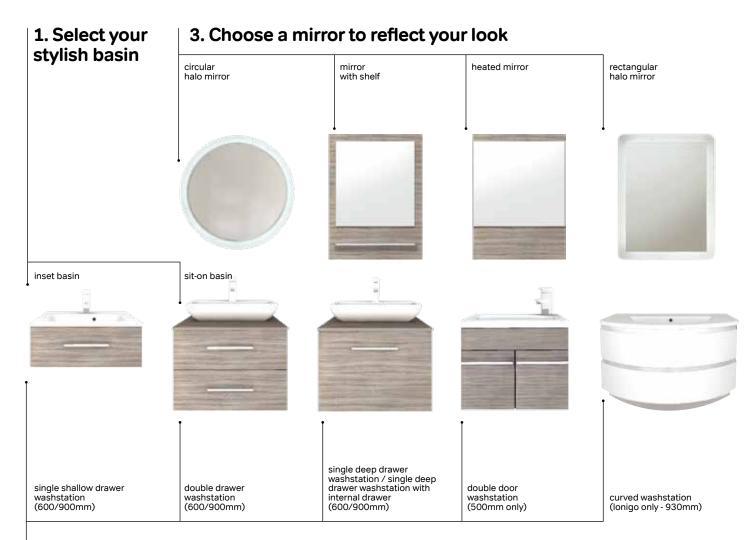

## Our modular range is all about allowing you to take the design reins...

Our flexible furniture solutions act as your inspiration to put together the pieces that make your bathroom unique to you. Enjoy the confidence to get creative, but don't hesitate to ask for our professional advice to ensure you achieve your aesthetic aims

#### 2. Now add your washstation choice

Scan the QR code with your smart phone for more information on planning your modular bathroom.

5. Add your WC cabinet

Lonigo
High gloss, curved, handleless lacquered door shaped perfectly to coordinate with the beautiful Italian designed ceramic basin.

### mirrors

The right mirror can make an amazing difference to any size or style of bathroom. So make yours more than just an everyday essential with a choice that complements your classic or contemporary design.

touch sensor mirror\* (M560T)

width: 540mm height: 835mm

halo circular mirror (MCHALO)

diameter: 650mm

mirror with integrated lighting (M560S) width: 560mm height: 835mm depth: 190mm \* infra red mirror mirror with integrated lighting (M560S)

\* infra red mirror

mirror with glass shelf (MS560) width: 560mm height: 835mm depth: 190mm available in g oak, walnut, c available in gloss white, oak, walnut, driftwood and lissa oak.

Here's all the essential planning information you need to help you plan your new Shades bathroom.