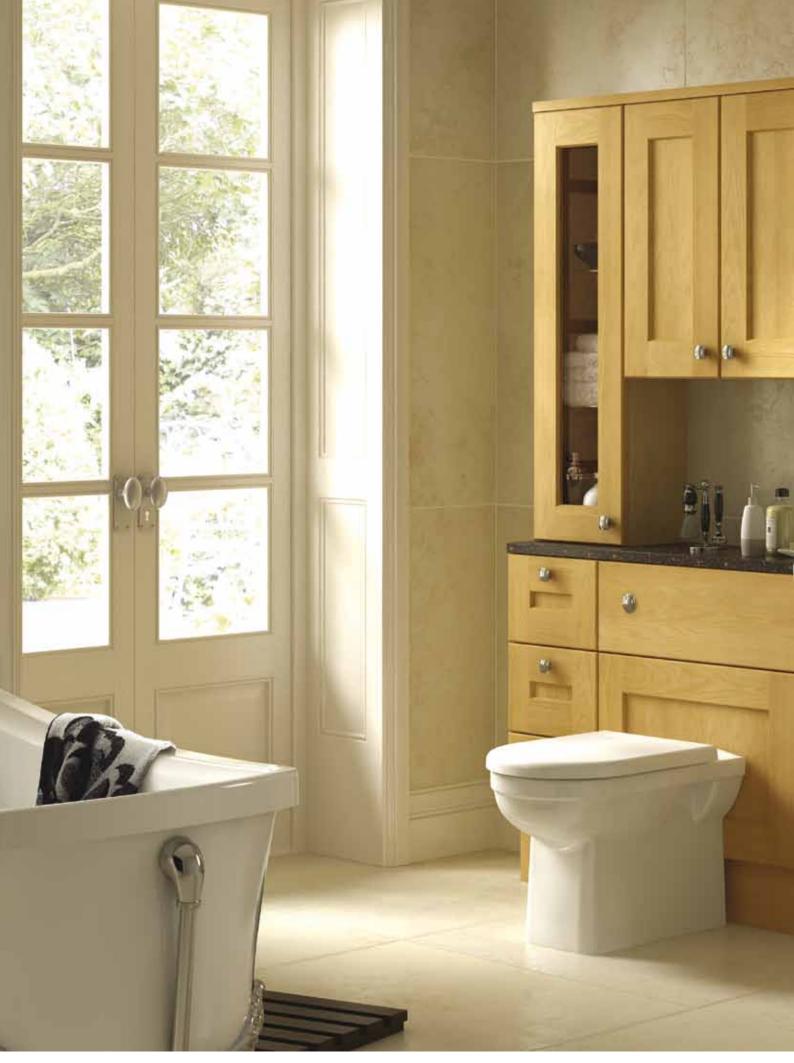

This double drawer washstation provides maximum storage.

**Rovigo**A stunning real oak timber door which creates a sensational fusion between the classic feel of the natural timber and the contemporary style of modular furniture.

# Inspired by Shaker design values and styled in a classic oak finish, Rovigo is equally at home in a traditional or modern setting.

This new addition to the modular range allows you to mix classic and contemporary styling to create your own unique bathroom design.

Timeless oak is perfect to complement traditional features and also adds a touch of elegance to the most modern bathroom.

Make it practical by adding a rotating cabinet next to your basin – combining a mirror and clever storage space, for everyday convenience that doesn't detract from the overall aesthetic.