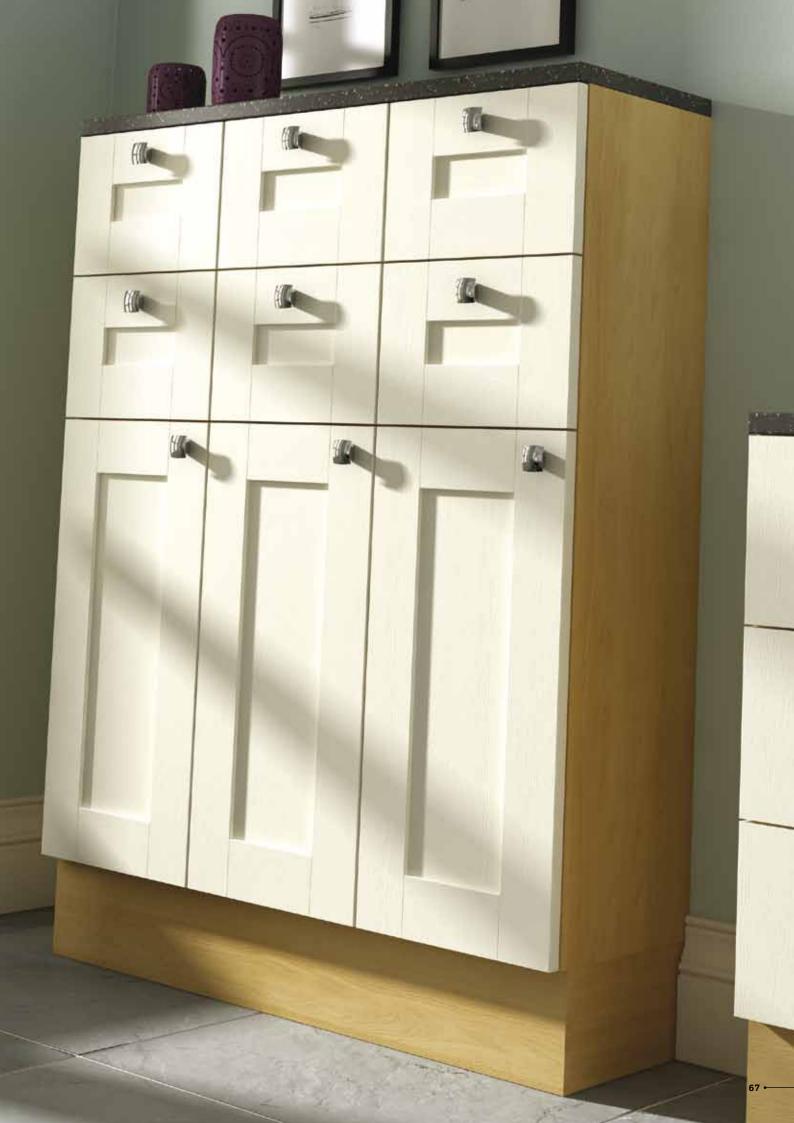

Combine everyday practicality with out of the ordinary style.

For up-to-the-minute tailored style that's never out of date, choose Fitted.

## High gloss white doors deliver the height of cool minimalist style for a contemporary bathroom with wow factor.

This contemporary design is bang on trend with handleless styling and clean lines for the ultimate in cool chic.

The high gloss finish reflects light beautifully, bouncing it around your room for a warm, bright feel. Create a feeling of space with this clean, simple white design.