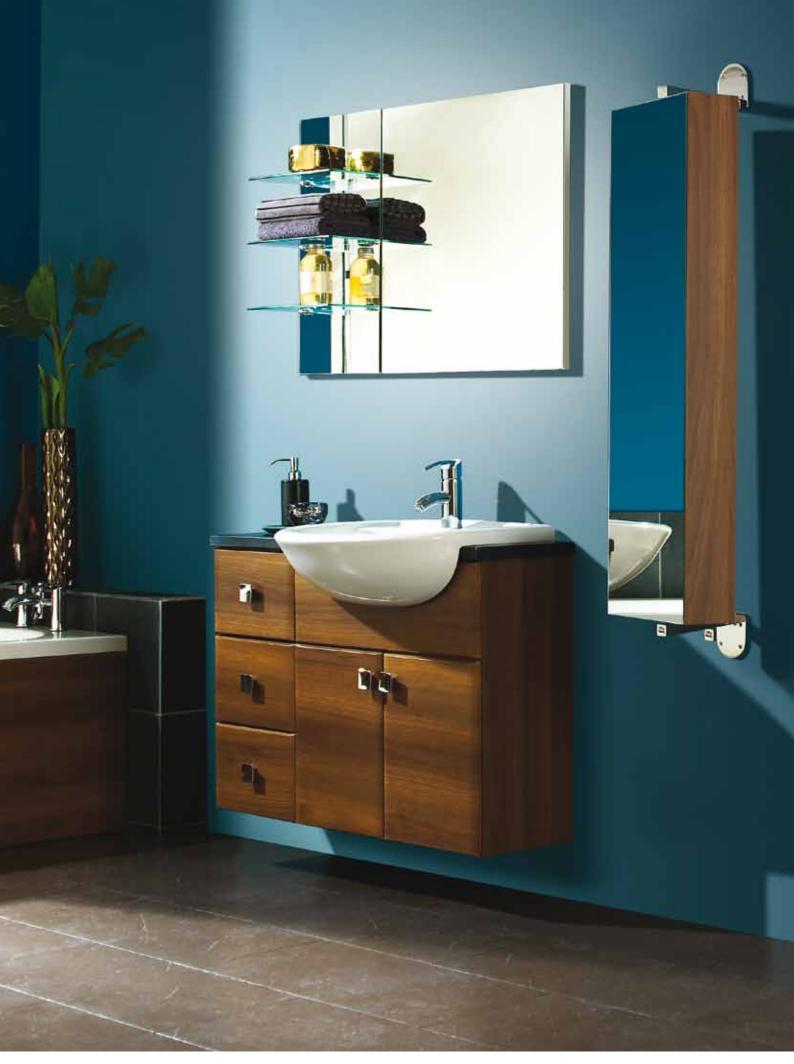

Timeless oak is perfect to complement traditional features and also adds a touch of elegance to the most modern bathroom.

Make it practical by adding a rotating cabinet next to your basin – combining a mirror and clever storage space, for everyday convenience that doesn't detract from the overall aesthetic.

A rotating cabinet combines a mirror and clever storage space.