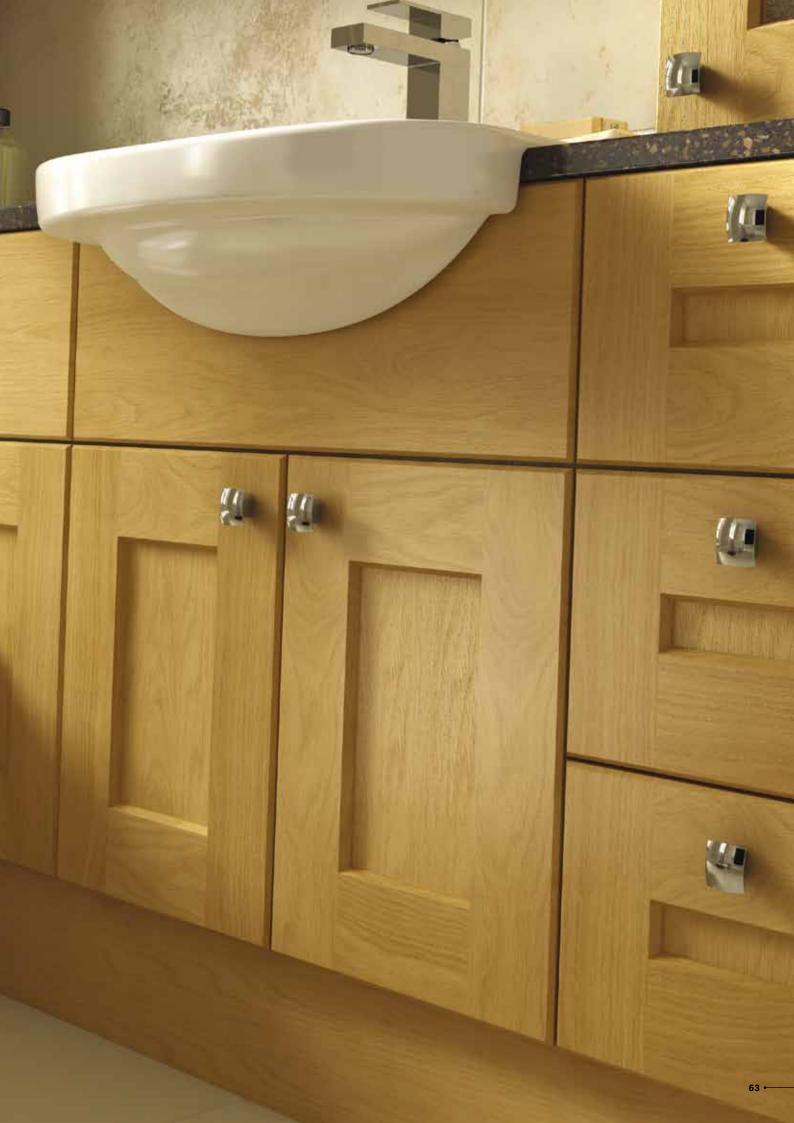

depth: 310mm width: 1500mm

depth: 500mm width: 600mm

depth: 500mm width: 900mm

SS2503 depth: 310mm width: 2500mm

Add that final finishing touch with your choice of stylish handle to bring your bathroom furniture to life.

# handles

HD39 steel finish bow handle, centres width - 96mm

HD45 chrome finish round knob HD13 steel finish bar handle, centres width - 96mm

HD19
chrome finish handle,
centres width - 96mm
HD19A (fort 160mm units)
chrome finish handle,
centres width - 32mm

HD44 chrome finish square knob HD51 chrome finish bar handle with black insert, centres width - 128mm

Co-ordinate or contrast your framing panels with your cabinet finish to achieve a neat, seamless feel. Available in gloss white, oak, walnut, driftwood and lissa oak the panels come in two sizes for your wall units and base units to give a professionally-completed look (see left).