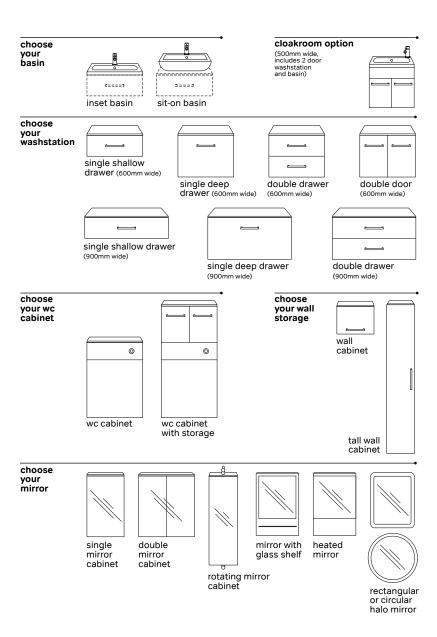

## Our modular range is all about allowing you to take the design reins...

Our flexible furniture solutions act as your inspiration to put together the pieces that make your bathroom unique to you. Enjoy the confidence to get creative, but don't hesitate to ask for our professional advice to ensure you achieve your aesthetic aims

#### 2. Now add your washstation choice

Scan the QR code with your smart phone for more information on planning your modular bathroom.

5. Add your WC cabinet

Lonigo
High gloss, curved, handleless lacquered door shaped perfectly to coordinate with the beautiful Italian designed ceramic basin.

#### the bathrooms...

Make your bathroom as individual as you are. Select your style then mix and match the look you want with the practical pieces you need. Go modular for the designer feel that's unique to you.

## a wide range of units in different widths and depths is available:

## a wide range of units in different widths and depths is available:

for finishing touches see pages 96 - 105

Let the natural wood shine through.