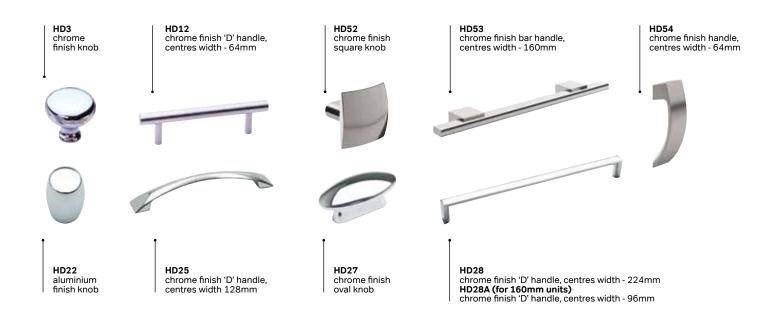

# handles

HD39 steel finish bow handle, centres width - 96mm

HD45 chrome finish round knob HD13 steel finish bar handle, centres width - 96mm

HD19
chrome finish handle,
centres width - 96mm
HD19A (fort 160mm units)
chrome finish handle,
centres width - 32mm

HD44 chrome finish square knob HD51 chrome finish bar handle with black insert, centres width - 128mm

Co-ordinate or contrast your framing panels with your cabinet finish to achieve a neat, seamless feel. Available in gloss white, oak, walnut, driftwood and lissa oak the panels come in two sizes for your wall units and base units to give a professionally-completed look (see left).