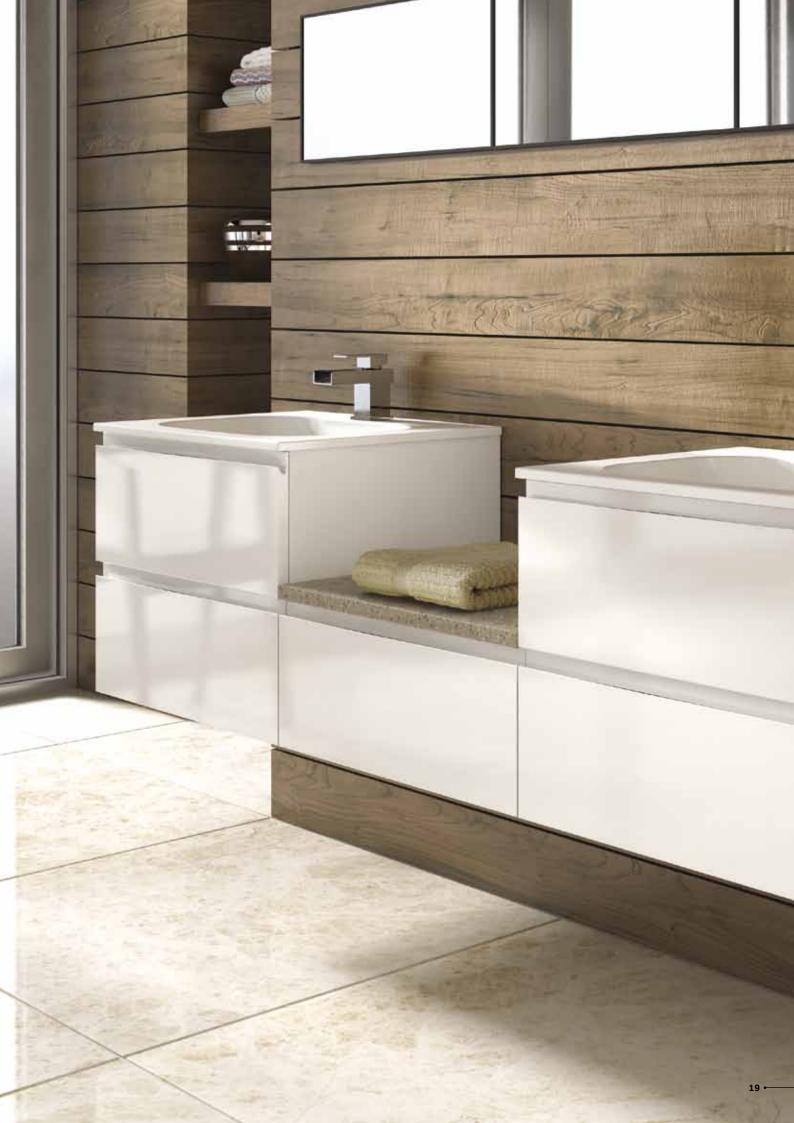

# High gloss white doors deliver the height of cool minimalist style for a contemporary bathroom with wow factor.

This contemporary design is bang on trend with handleless styling and clean lines for the ultimate in cool chic. The high gloss finish reflects light beautifully, bouncing it around your room for a warm, bright feel. For maximum storage space with minimalist flair, opt for the double drawer washstation to keep that no clutter luxury look.

This double drawer washstation provides maximum storage.

**Rovigo**A stunning real oak timber door which creates a sensational fusion between the classic feel of the natural timber and the contemporary style of modular furniture.