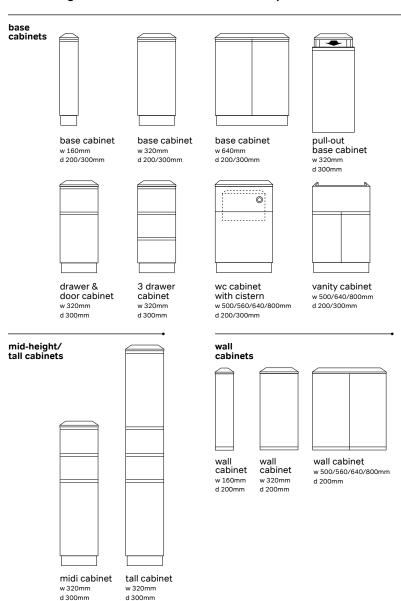

### **Base Cabinet**

Widths available: 160mm

Depths available: 200mm 300mm

# Door types available: • single solid door; • single glazed door

**Shelf**: 1 adjustable shelf

### **Base Cabinet**

Widths available: 320mm

Depths available: 200mm 300mm

# Door types available: • single solid door • single glazed door;

### Shelf:

1 adjustable shelf

### **Base Cabinet**

Widths available:

Depths available: 200mm 300mm

### Door type available: • double solid doors

**Shelf**: 1 adjustable shelf

### **Pull Out Base Cabinet**

Widths available: 320mm

Depths available:

Door type available:
• single solid door

Shelf: 1 adjustable shelf

### **Drawer and Door Cabinet**

Widths available:

**Depths available:** 300mm

Door type available:
• single solid door and drawer

**Shelf**: 1 adjustable shelf

Shades bathroom furniture offer a lifetime guarantee on its products, limited to domestic users only. The terms of this guarantee are detailed below.