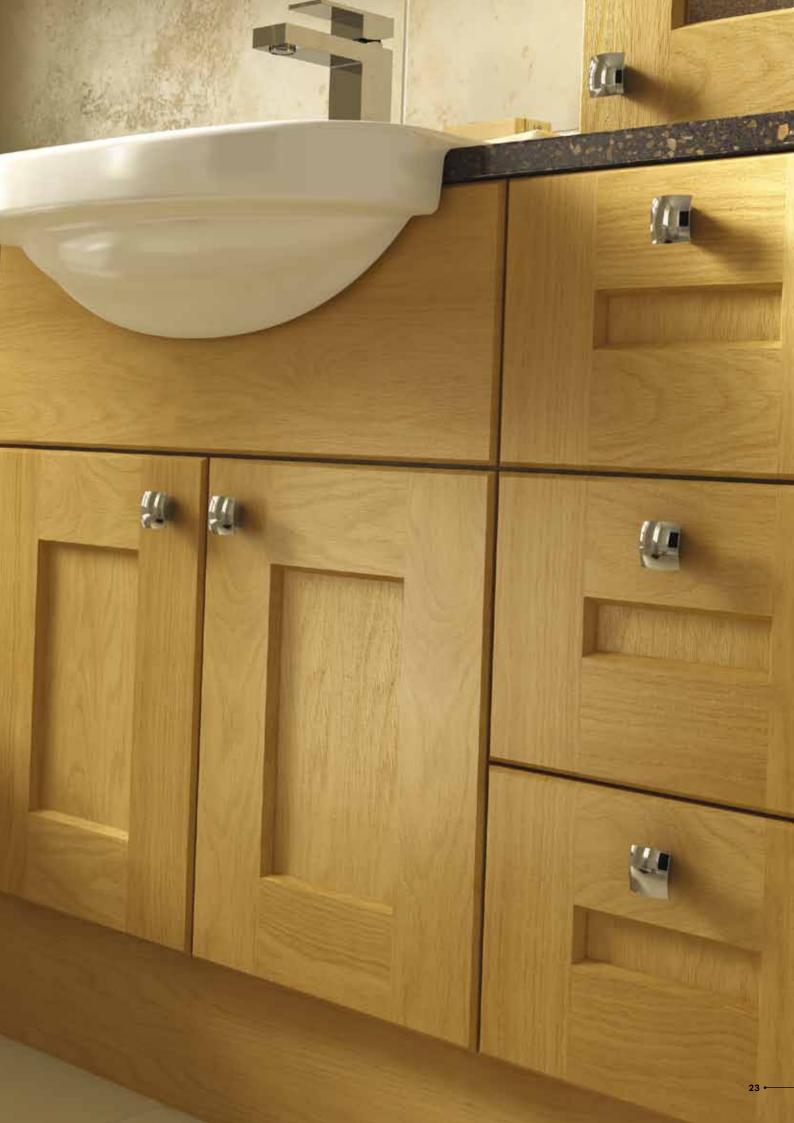

This double drawer washstation provides maximum storage.

**Rovigo**A stunning real oak timber door which creates a sensational fusion between the classic feel of the natural timber and the contemporary style of modular furniture.

# Inspired by Shaker design values and styled in a classic oak finish, Rovigo is equally at home in a traditional or modern setting.

This new addition to the modular range allows you to mix classic and contemporary styling to create your own unique bathroom design.

Timeless oak is perfect to complement traditional features and also adds a touch of elegance to the most modern bathroom.

Make it practical by adding a rotating cabinet next to your basin – combining a mirror and clever storage space, for everyday convenience that doesn't detract from the overall aesthetic.