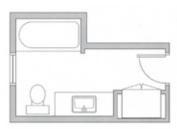

#### 2. See how it shapes up...

Take a look at the size and shape of your room. It's time to get clever with those nooks and crannies or move about the space to get a feel for where you'll want things to hand. Now your individual bathroom design can take shape too.

#### 'his and freestanding shower or hers' sinks

Square rooms

Rectangular rooms

'L' shape rooms