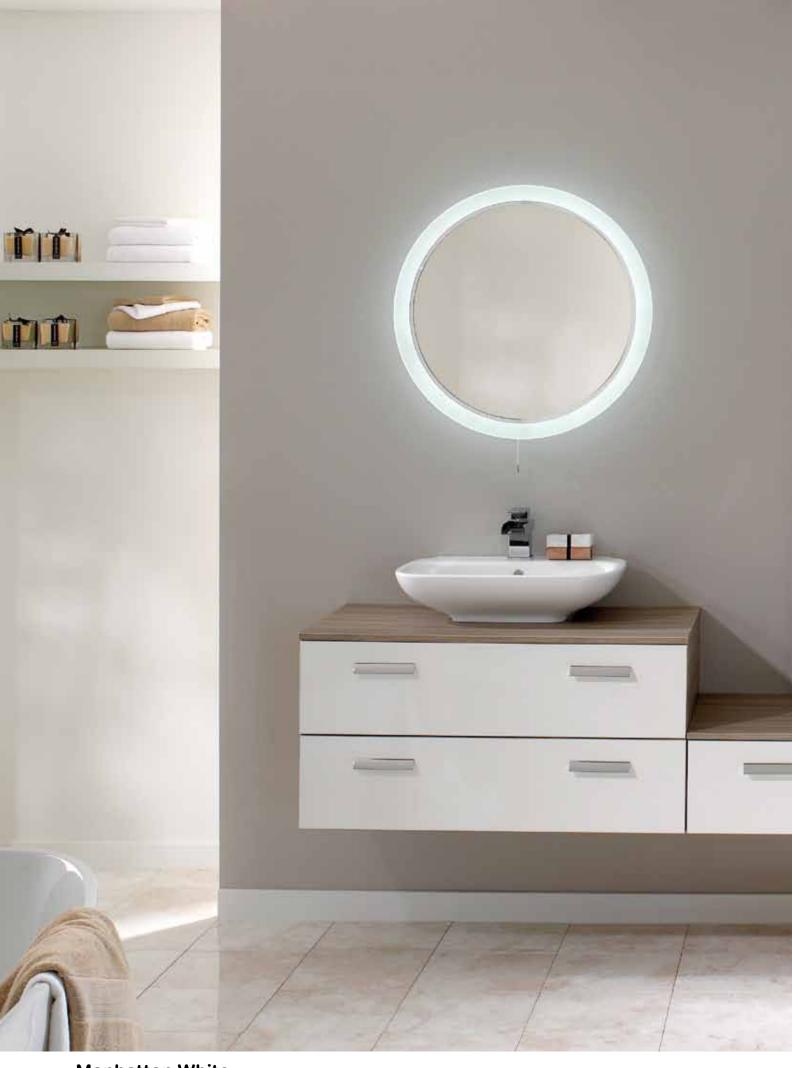

## Like its namesake, Manhattan is up-tothe-minute cool yet its contemporary style simply won't date.

The clean door lines are complemented by textured driftwood cabinets and we've created incredibly flexible storage solutions that deliver the ultimate in practicality and style.

Add a stunning Italian-design ceramic basin and focal point halo mirror to create a stunning bathroom scheme.

Stunning Italian-designed basin and halo mirror.