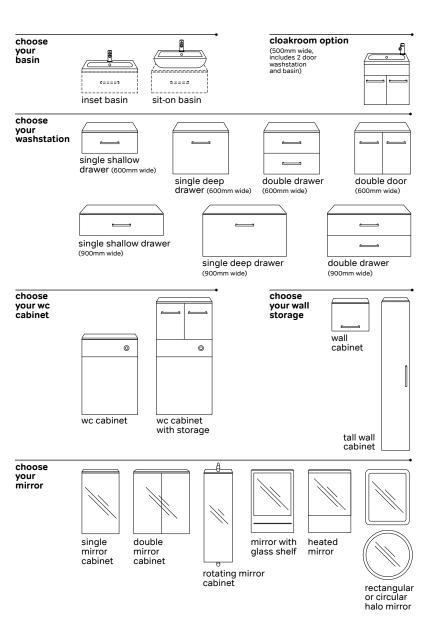

## Our modular range is all about allowing you to take the design reins...

Our flexible furniture solutions act as your inspiration to put together the pieces that make your bathroom unique to you. Enjoy the confidence to get creative, but don't hesitate to ask for our professional advice to ensure you achieve your aesthetic aims

#### 2. Now add your washstation choice

Scan the QR code with your smart phone for more information on planning your modular bathroom.

5. Add your WC cabinet

Lonigo
High gloss, curved, handleless lacquered door shaped perfectly to coordinate with the beautiful Italian designed ceramic basin.