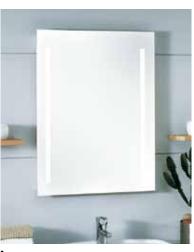

### \* all electrical installations must be carried out by a qualified electrician in accordance with current legislation.

halo rectangular mirror (MRHALO) width: 540mm height: 690mm

heated mirror with demister pad (HM600/HM900) width: 600/900mm height: 1355mm

available in gloss white, truffle brown, driftwood and lissa oak.