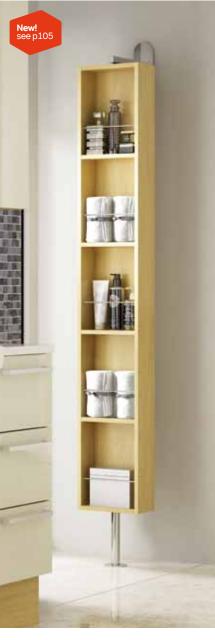

## Tall wall mounted rotating mirror

Our 3/4 size rotating mirror cabinet has proved so popular we decided to introduce a tall size version that has even greater storage capacity and a full length mirror

### **Drawer and Door Cabinet**

Widths available:

**Depths available:** 300mm

Door type available:
• single solid door and drawer

**Shelf**: 1 adjustable shelf

Shades bathroom furniture offer a lifetime guarantee on its products, limited to domestic users only. The terms of this guarantee are detailed below.