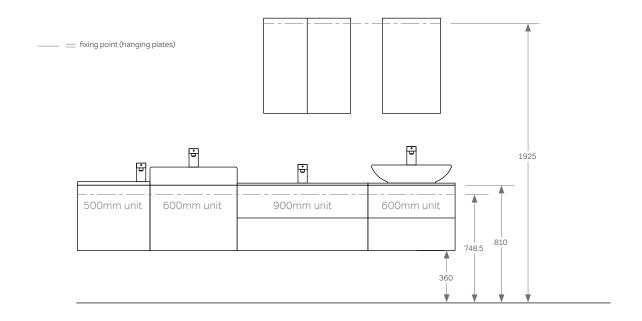

# planning modular units

The information below is for height positions of cabinets.

These dimensions are to be used as a guide and should be tailored around your requirements. If your installation uses wall hanging brackets only, then you or the installer can position the cabinets to the height of your choice.