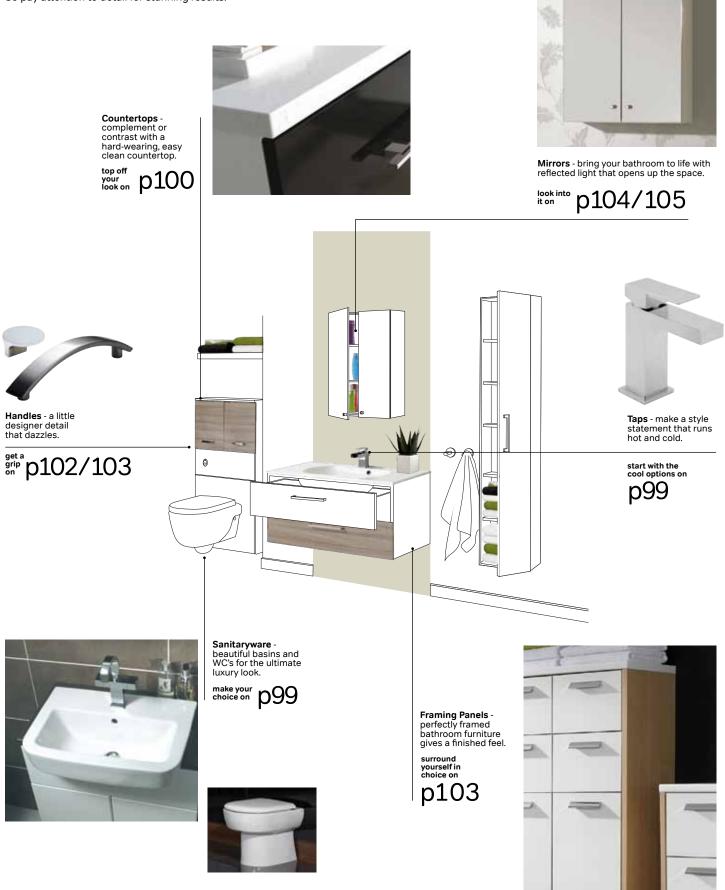

#### 4. Add the personal touch...

Accessorise your bathroom with the little details that deliver big design impact. Your Finishing Touches will really make it your bathroom, your way. So pay attention to detail for stunning results.

## for finishing touches see pages 96 - 105

Handleless styling and clean lines for the ultimate in cool chic.

**Pesaro**Contrast the crispness of the gloss white door with the warmth of a driftwood cabinet. The Shaker styling of Pesaro is the perfect platform for creating a contemporary or classic design.

## for finishing touches see pages 96 - 105

Create a spacious feel with this clean, simple white design.

## a wide range of units in different widths and depths is available:

for finishing touches see pages 96 - 105

Let the natural wood shine through.

## for finishing touches see pages 96 - 105

Combine striking looks with real practicality.

## for finishing touches see pages 96 - 105

Add sleek bar handles to your spacious drawer cabinets.

Bring your individual style to life with the personal touches that say it all. It's what makes your bathroom truly yours; attention to the details that complete the room you've created. We can guide you on what works best, but the choice, as always, is yours.

# select countertops

A tight 6mm profile with angular edge for a sleek, minimalist look.

depth: 310mm width: 1500mm

depth: 500mm width: 600mm

depth: 500mm width: 900mm

SS2503 depth: 310mm width: 2500mm

Add that final finishing touch with your choice of stylish handle to bring your bathroom furniture to life.

# handles

HD39 steel finish bow handle, centres width - 96mm

HD45 chrome finish round knob HD13 steel finish bar handle, centres width - 96mm

HD19
chrome finish handle,
centres width - 96mm
HD19A (fort 160mm units)
chrome finish handle,
centres width - 32mm

HD44 chrome finish square knob HD51 chrome finish bar handle with black insert, centres width - 128mm

Co-ordinate or contrast your framing panels with your cabinet finish to achieve a neat, seamless feel. Available in gloss white, oak, walnut, driftwood and lissa oak the panels come in two sizes for your wall units and base units to give a professionally-completed look (see left).

### mirrors

The right mirror can make an amazing difference to any size or style of bathroom. So make yours more than just an everyday essential with a choice that complements your classic or contemporary design.