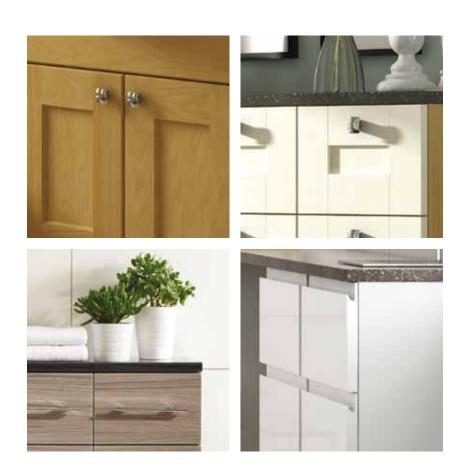

Combine everyday practicality with out of the ordinary style.

For up-to-the-minute tailored style that's never out of date, choose Fitted.

## High gloss white doors deliver the height of cool minimalist style for a contemporary bathroom with wow factor.

This contemporary design is bang on trend with handleless styling and clean lines for the ultimate in cool chic.

The high gloss finish reflects light beautifully, bouncing it around your room for a warm, bright feel. Create a feeling of space with this clean, simple white design.