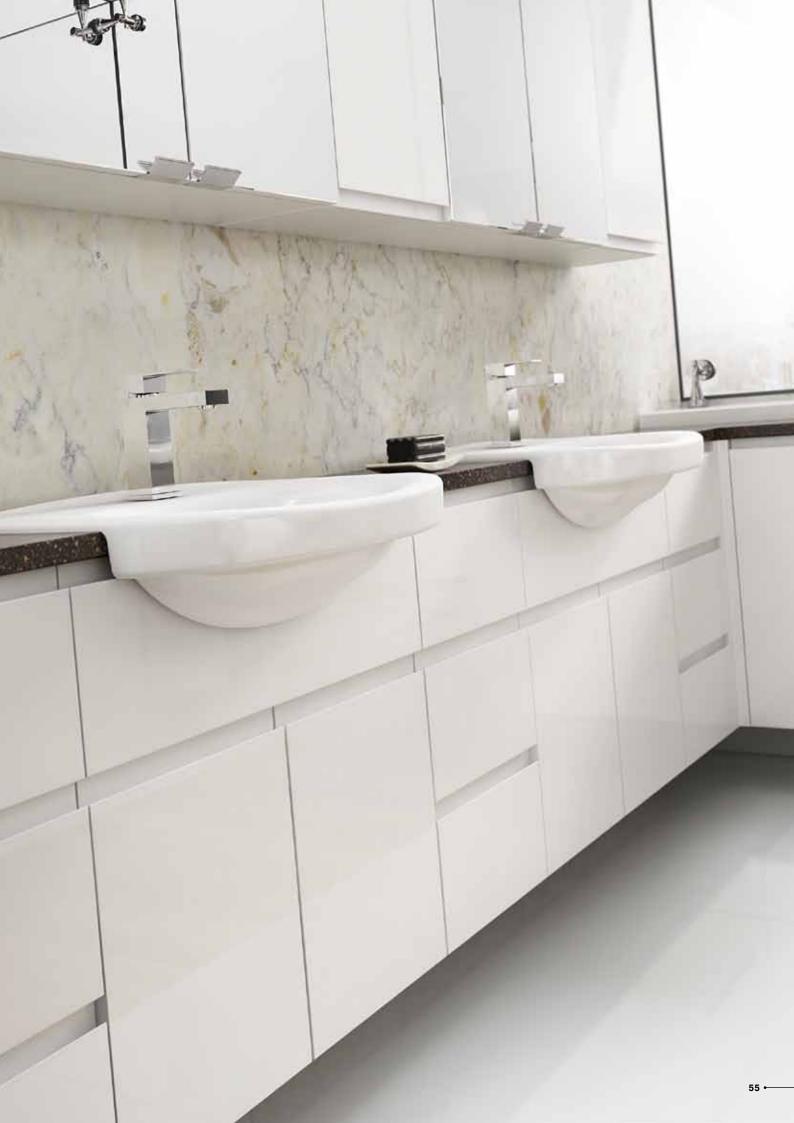

c.

Make your space work for you.

Be inspired to be different.

Combine everyday practicality with out of the ordinary style.

For up-to-the-minute tailored style that's never out of date, choose Fitted.







## High gloss white doors deliver the height of cool minimalist style for a contemporary bathroom with wow factor.

This contemporary design is bang on trend with handleless styling and clean lines for the ultimate in cool chic.

The high gloss finish reflects light beautifully, bouncing it around your room for a warm, bright feel. Create a feeling of space with this clean, simple white design.



## a wide range of units in different widths and depths is available:



## for finishing touches see pages 96 - 105



Handleless styling and clean lines for the ultimate in cool chic.





**Pesaro**Contrast the crispness of the gloss white door with the warmth of a driftwood cabinet. The Shaker styling of Pesaro is the perfect platform for creating a contemporary or classic design.



## This timeless design in classic white will deliver designer looks for years to come.

This neutral design can be accessorised to your own taste to create real impact, whatever your style. The gloss white finish bounces light to create a spacious feel and clean, simple white remains a firm fitted bathroom favourite for longlasting flexibility. Change your colour scheme to suit your mood and Pesaro will fit right in.



## a wide range of units in different widths and depths is available:



## for finishing touches see pages 96 - 105



Create a spacious feel with this clean, simple whit