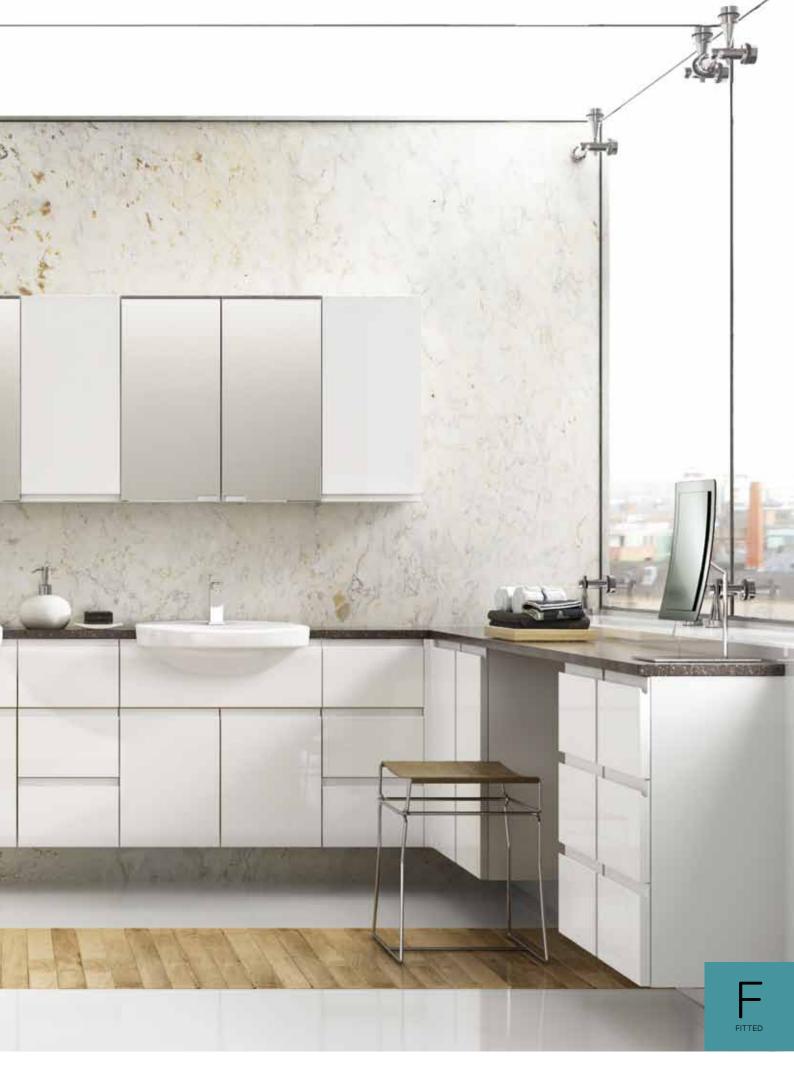

Combine everyday practicality with out of the ordinary style.

For up-to-the-minute tailored style that's never out of date, choose Fitted.

## High gloss white doors deliver the height of cool minimalist style for a contemporary bathroom with wow factor.

This contemporary design is bang on trend with handleless styling and clean lines for the ultimate in cool chic.

The high gloss finish reflects light beautifully, bouncing it around your room for a warm, bright feel. Create a feeling of space with this clean, simple white design.