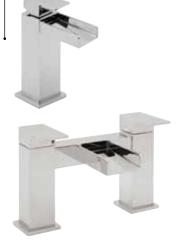

# taps have been designed to work with both fitted and modular furniture.

### waterfall basin mixer (FALL MONB) height: 128mm ext. diameter: 50mm int. diameter: 39mm

bath mixer (BF FALL) height: 179mm ext. diameter: 42mm int. diameter: 26mm