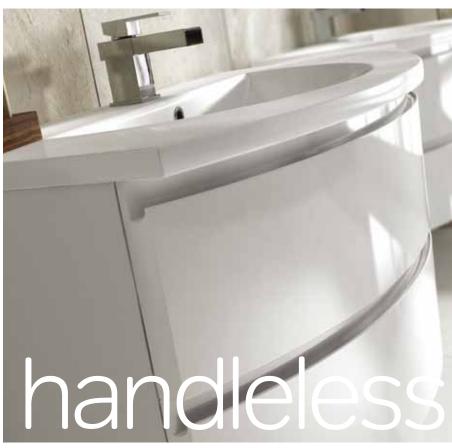

#### Lonigo fitted

This stylish high gloss white, handleless design is now available in the fitted range.

## curved units

Curved units handleless for clean, simple lines that add a dramatic touch to any bathroom.

Lifetime GUARANTEE

Worktops – choose a complementary or contrasting colourway for maximum impact.