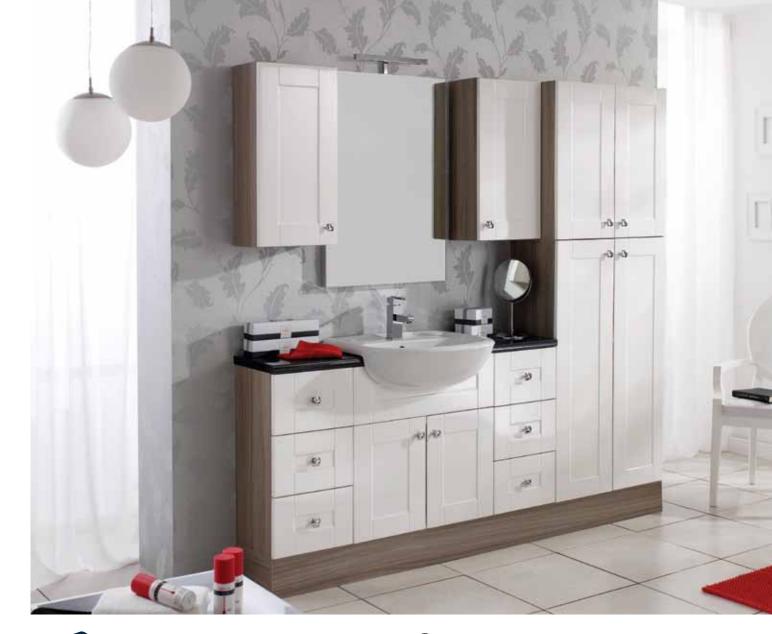

Combine everyday practicality with out of the ordinary style.

For up-to-the-minute tailored style that's never out of date, choose Fitted.

## High gloss white doors deliver the height of cool minimalist style for a contemporary bathroom with wow factor.

This contemporary design is bang on trend with handleless styling and clean lines for the ultimate in cool chic.

The high gloss finish reflects light beautifully, bouncing it around your room for a warm, bright feel. Create a feeling of space with this clean, simple white design.

## a wide range of units in different widths and depths is available:

## for finishing touches see pages 96 - 105

Handleless styling and clean lines for the ultimate in cool chic.

**Pesaro**Contrast the crispness of the gloss white door with the warmth of a driftwood cabinet. The Shaker styling of Pesaro is the perfect platform for creating a contemporary or classic design.