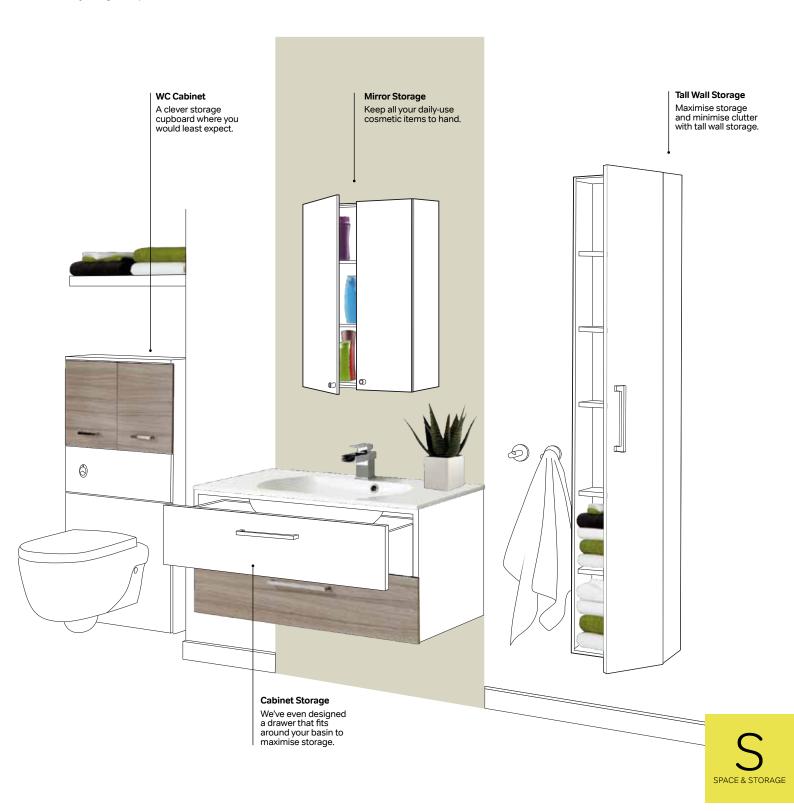

You'll use your bathroom every day. Here's how to make the most of its size and space in four easy stages.

find our clever storage solutions on p8

You'll love the look you can create even in the most awkward space. Make it traditional or contemporary, add those vital Finishing Touches and find a place for everything without a hint of crammed in. With Shades, the possibilities of small are endless...

## a place for everything

From bulky towels to lotions and potions; cleaning materials kept away from curious little fingers to your daily-use cosmetic items... with Shades you'll have a cleverly-designed space for all this and more. Maximise storage, minimise clutter and create the bathroom that's just right for you.