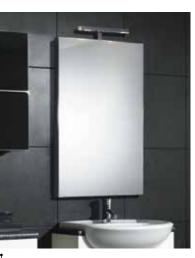

## Tall wall mounted rotating mirror

Our 3/4 size rotating mirror cabinet has proved so popular we decided to introduce a tall size version that has even greater storage capacity and a full length mirror

touch sensor mirror\* (M560T)

width: 540mm height: 835mm

halo circular mirror (MCHALO)

diameter: 650mm

mirror with integrated lighting (M560S) width: 560mm height: 835mm depth: 190mm \* infra red mirror mirror with integrated lighting (M560S)