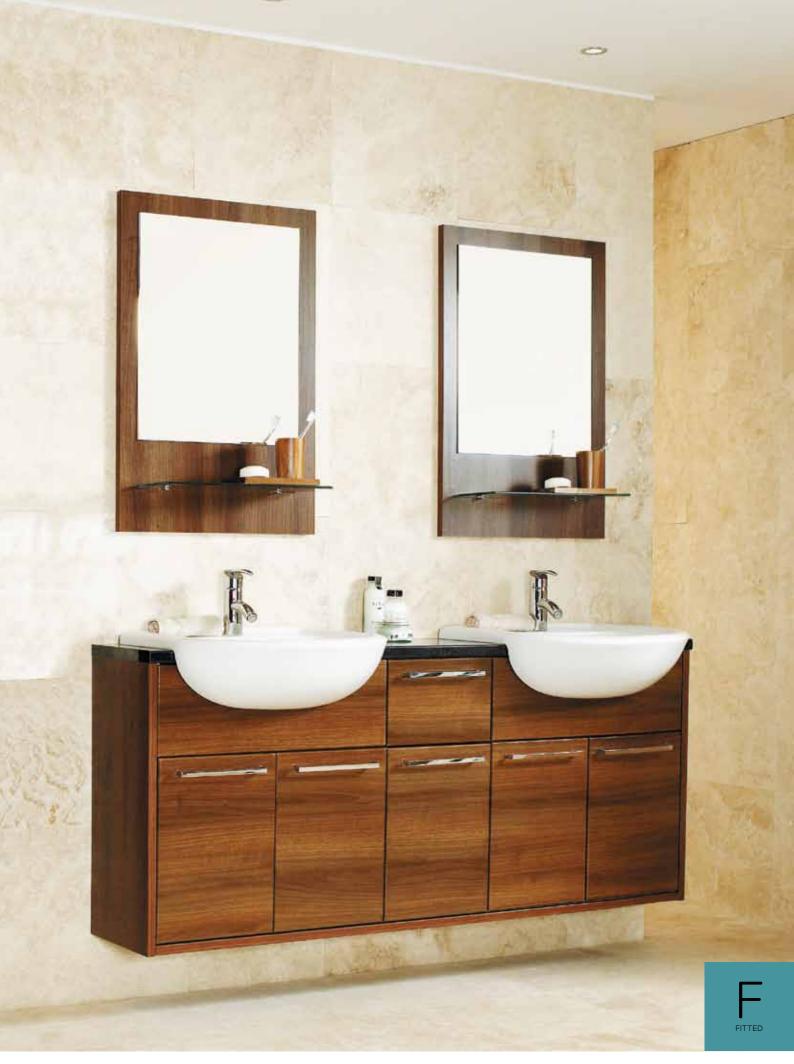

This double drawer washstation provides maximum storage.

**Rovigo**A stunning real oak timber door which creates a sensational fusion between the classic feel of the natural timber and the contemporary style of modular furniture.

# Inspired by Shaker design values and styled in a classic oak finish, Rovigo is equally at home in a traditional or modern setting.

This new addition to the modular range allows you to mix classic and contemporary styling to create your own unique bathroom design.

Timeless oak is perfect to complement traditional features and also adds a touch of elegance to the most modern bathroom.

Make it practical by adding a rotating cabinet next to your basin – combining a mirror and clever storage space, for everyday convenience that doesn't detract from the overall aesthetic.