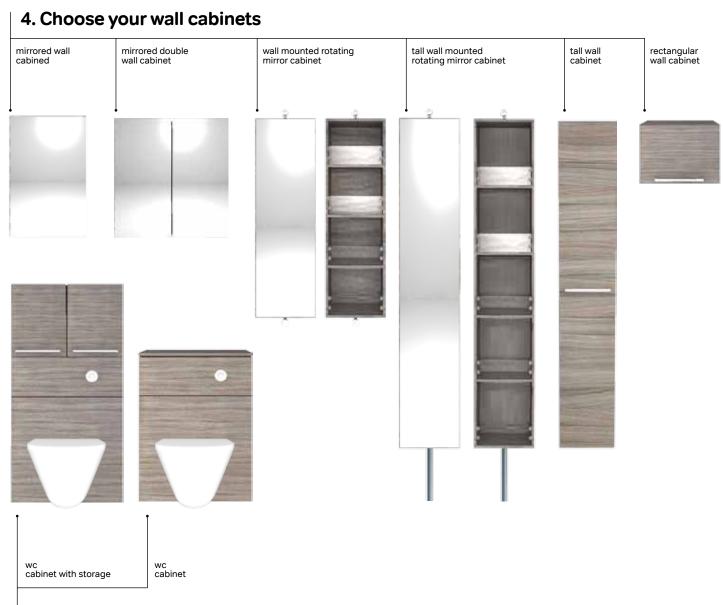

You'll use your bathroom every day. Here's how to make the most of its size and space in four easy stages.

find our clever storage solutions on p8

#### 1. What's your bathroom for?

#### 3. Tailor your storage solutions...