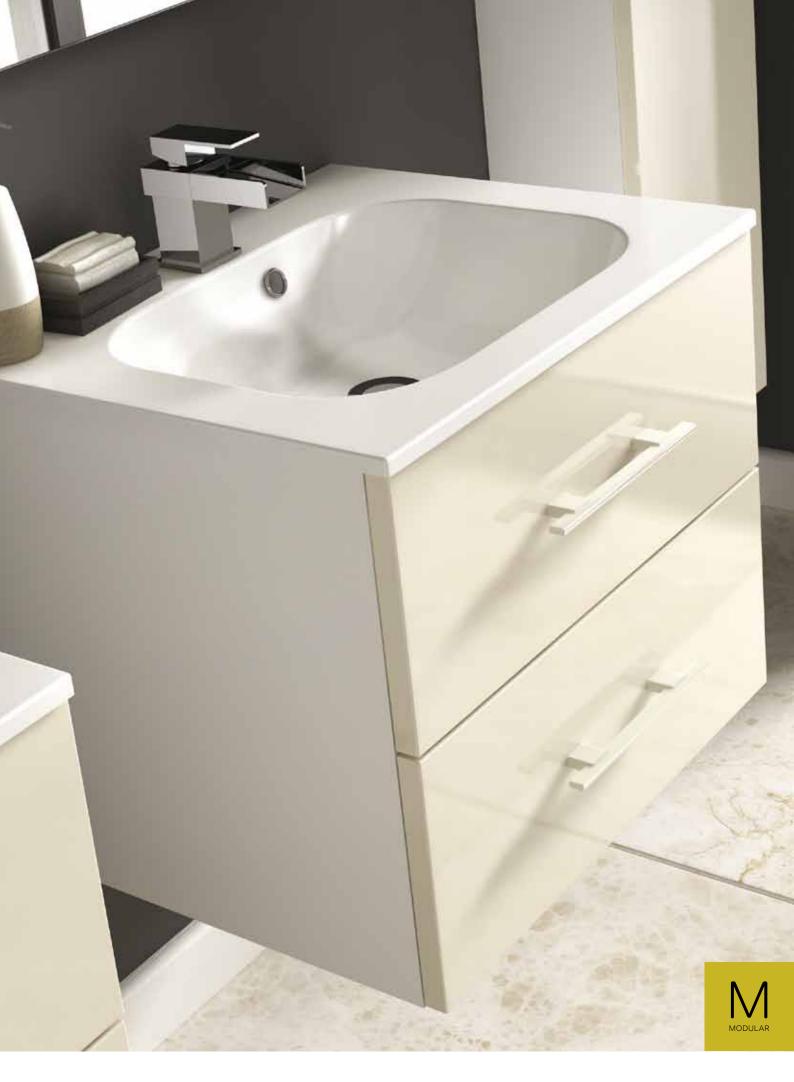

# High gloss white doors deliver the height of cool minimalist style for a contemporary bathroom with wow factor.

This contemporary design is bang on trend with handleless styling and clean lines for the ultimate in cool chic. The high gloss finish reflects light beautifully, bouncing it around your room for a warm, bright feel. For maximum storage space with minimalist flair, opt for the double drawer washstation to keep that no clutter luxury look.

This double drawer washstation provides maximum storage.

**Rovigo**A stunning real oak timber door which creates a sensational fusion between the classic feel of the natural timber and the contemporary style of modular furniture.