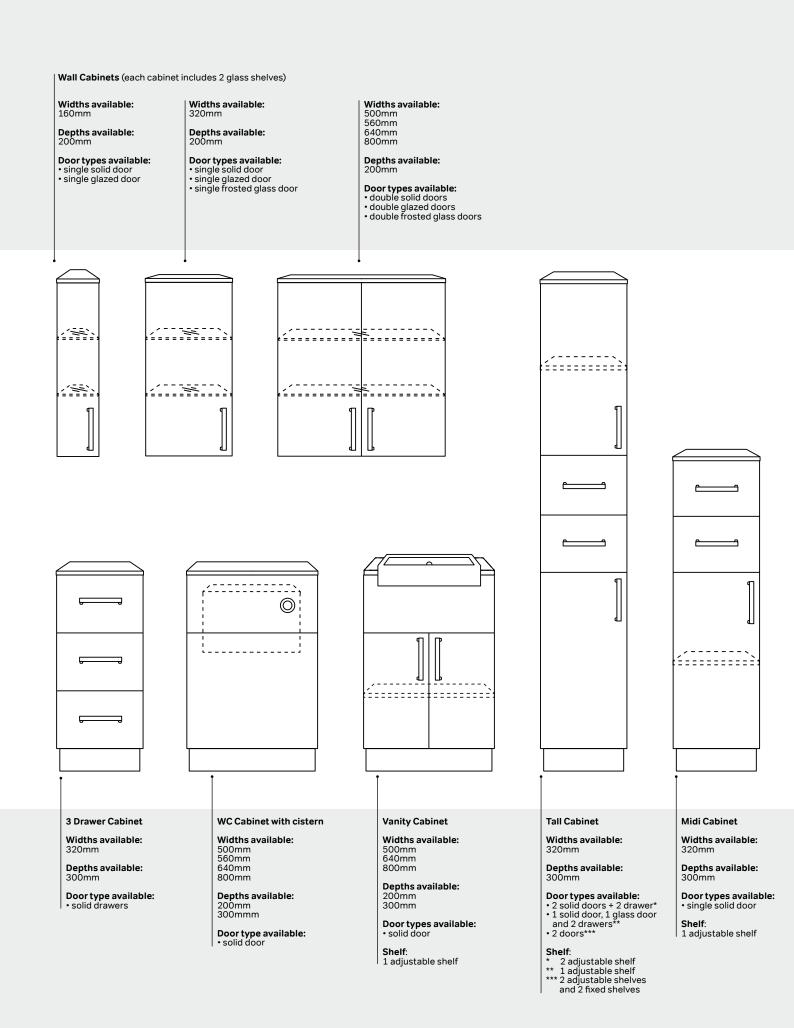

### **Base Cabinet**

Widths available: 160mm

Depths available: 200mm 300mm

# Door types available: • single solid door; • single glazed door

**Shelf**: 1 adjustable shelf

### **Base Cabinet**

Widths available: 320mm

Depths available: 200mm 300mm

# Door types available: • single solid door • single glazed door;

### Shelf:

1 adjustable shelf

### **Base Cabinet**

Widths available:

Depths available: 200mm 300mm

### Door type available: • double solid doors

**Shelf**: 1 adjustable shelf

### **Pull Out Base Cabinet**

Widths available: 320mm

Depths available:

Door type available:
• single solid door

Shelf: 1 adjustable shelf

### **Drawer and Door Cabinet**

Widths available:

**Depths available:** 300mm

Door type available:
• single solid door and drawer

**Shelf**: 1 adjustable shelf

Shades bathroom furniture offer a lifetime guarantee on its products, limited to domestic users only. The terms of this guarantee are detailed below.