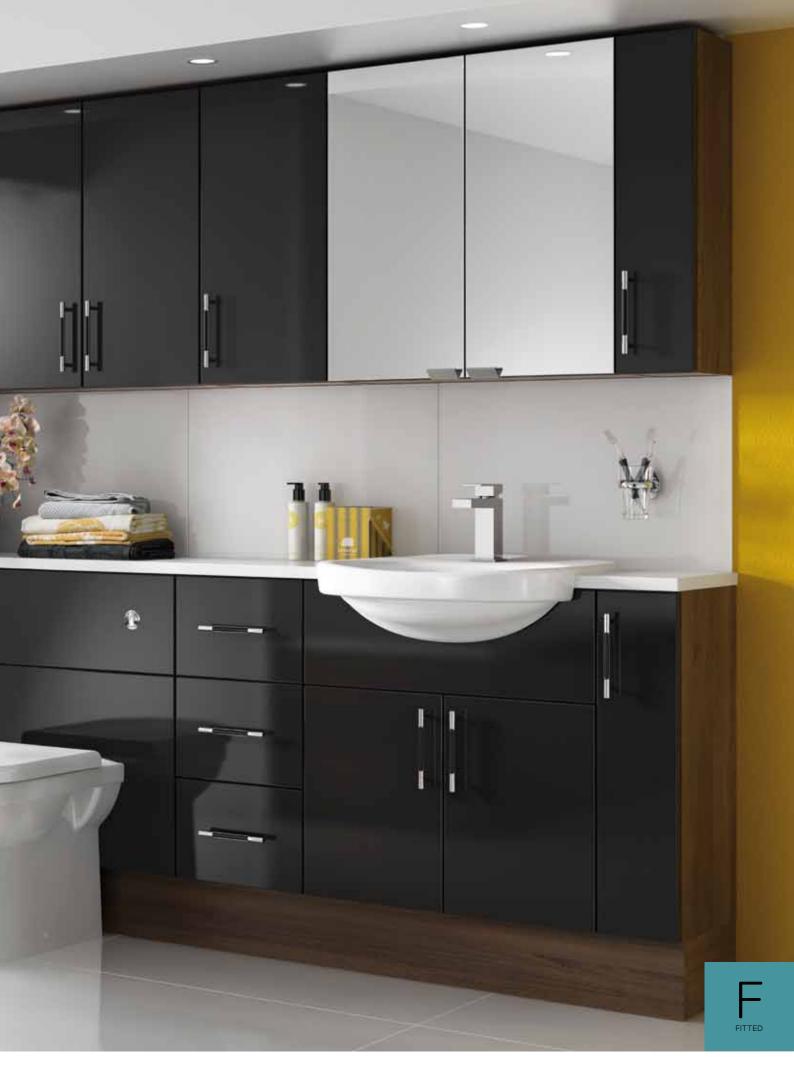

Combine everyday practicality with out of the ordinary style.

For up-to-the-minute tailored style that's never out of date, choose Fitted.

## High gloss white doors deliver the height of cool minimalist style for a contemporary bathroom with wow factor.

This contemporary design is bang on trend with handleless styling and clean lines for the ultimate in cool chic.

The high gloss finish reflects light beautifully, bouncing it around your room for a warm, bright feel. Create a feeling of space with this clean, simple white design.