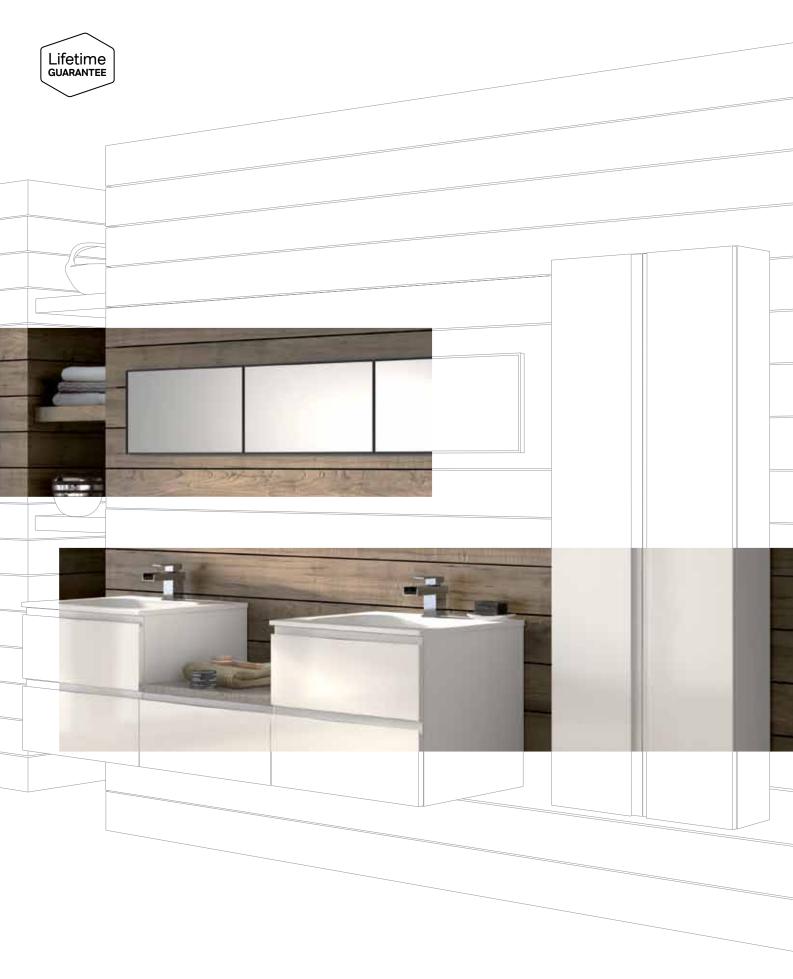

#### the bathrooms...

Make your bathroom as individual as you are. Select your style then mix and match the look you want with the practical pieces you need. Go modular for the designer feel that's unique to you.

 $_{\text{your pick,}\atop\text{starting from}}^{\text{take}}~\text{p12}$ 

Get a designer look tailored just for you. Fitted bathroom furniture brings sleek, stylish sophistication whatever the space you've got to work with. One of life's little luxuries, fitted around you.

 $_{\text{setting the scene from }}^{\text{start}} p50$ 