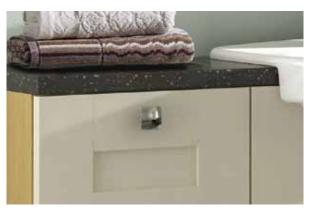

### solid surface

The ultimate in high quality, our solid surface countertops are available in four designer colours: galaxy, copper stone, biscuit and ice stone.

sizes available:

**depth:** 210mm **width:** 1500mm

depth: 310mm width: 1500mm

depth: 500mm width: 600mm

depth: 500mm width: 900mm

SS2503 depth: 310mm width: 2500mm

Add that final finishing touch with your choice of stylish handle to bring your bathroom furniture to life.