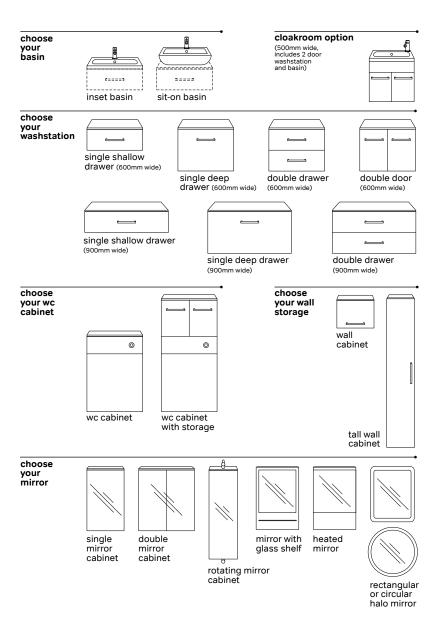

## Our modular range is all about allowing you to take the design reins...

Our flexible furniture solutions act as your inspiration to put together the pieces that make your bathroom unique to you. Enjoy the confidence to get creative, but don't hesitate to ask for our professional advice to ensure you achieve your aesthetic aims

#### 2. Now add your washstation choice

Scan the QR code with your smart phone for more information on planning your modular bathroom.

5. Add your WC cabinet

Lonigo
High gloss, curved, handleless lacquered door shaped perfectly to coordinate with the beautiful Italian designed ceramic basin.

## a wide range of units in different widths and depths is available:

## a wide range of units in different widths and depths is available:

for finishing touches see pages 96 - 105

Let the natural wood shine through.