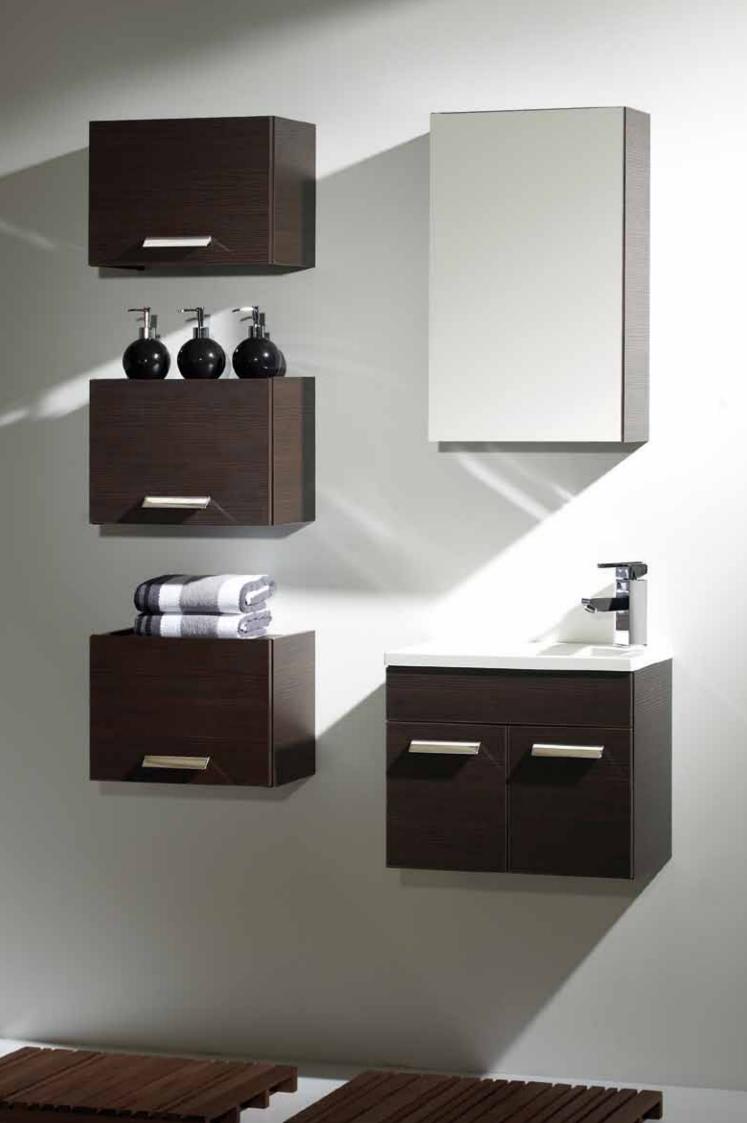

A tall wall cabinet provides useful additional storage.

### mirrors

The right mirror can make an amazing difference to any size or style of bathroom. So make yours more than just an everyday essential with a choice that complements your classic or contemporary design.