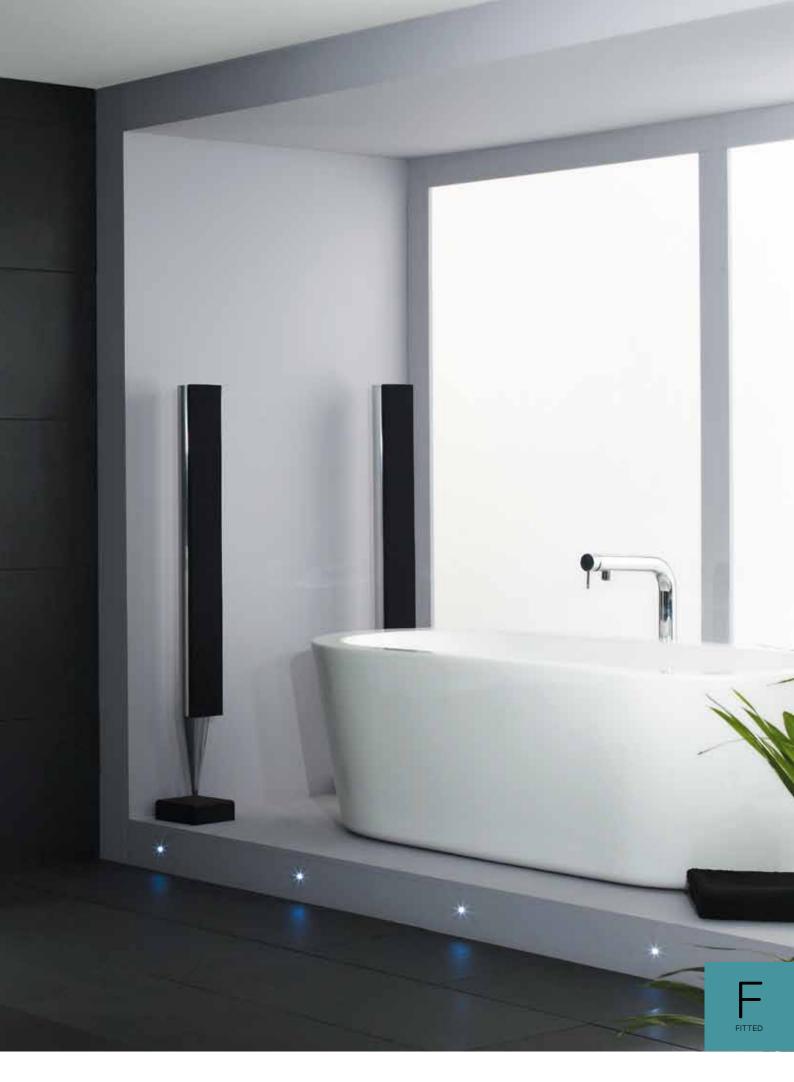

ith real practicality.





## **Torino**

Versatile design that will coordinate with many bathroom colour schemes. Torino, with its contemporary horizontal woodgrain design, makes a real statement.



# Clean, modern, linear looks enhanced by textured doors for the ultimate in modern design.

Create real drama with horizontal styling and stunning textured doors. Torino's linear design simply won't go out of style, so be as modern as the mood takes you with your accessories. Start by adding sleek bar handles to your cabinets and keep clutter at bay with spacious drawer cabinets to maintain that minimal look.



## a wide range of units in different widths and depths is available:



## for finishing touches see pages 96 - 105



Add sleek bar handles to your spacious drawer cabinets.





















































Bring your individual style to life with the personal touches that say it all. It's what makes your bathroom truly yours; attention to the details that complete the room you've created. We can guide you on what works best, but the choice, as always, is yours.





# sanitaryware

furo semi-recess basin (SRB1) width: 560mm depth: 500mm



**furo** semi-recess cloakroom basin (SRB43) **width:** 430mm **depth:** 375mm



furo back to the wall pan (BTWP1) width: 384mm depth: 540mm



back to the wall soft close toilet seat (BTWS2)

furo

madison round semi-recess basin (MADRSB) width: 550mm depth: 347mm



madison square semi-recess basin (MADSQB) width: 534mm depth: 371mm



madison back to the wall pan (MADBTWP) width: 364mm depth: 518 mm



ca