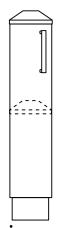

### **Base Cabinet**

Widths available: 160mm

Depths available: 200mm 300mm

# Door types available: • single solid door; • single glazed door

**Shelf**: 1 adjustable shelf