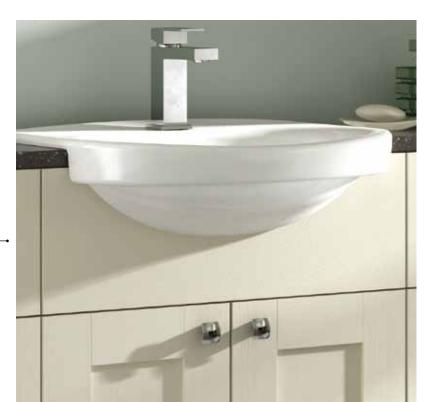

# sanitaryware

furo semi-recess basin (SRB1) width: 560mm depth: 500mm

**furo** semi-recess cloakroom basin (SRB43) **width:** 430mm **depth:** 375mm

furo back to the wall pan (BTWP1) width: 384mm depth: 540mm

back to the wall soft close toilet seat (BTWS2)

furo

madison round semi-recess basin (MADRSB) width: 550mm depth: 347mm

madison square semi-recess basin (MADSQB) width: 534mm depth: 371mm

madison back to the wall pan (MADBTWP) width: 364mm depth: 518 mm

cast marble basin (VF64) width: 640mm depth: 480mm

back to the wall soft close toilet seat (MADSFCS)