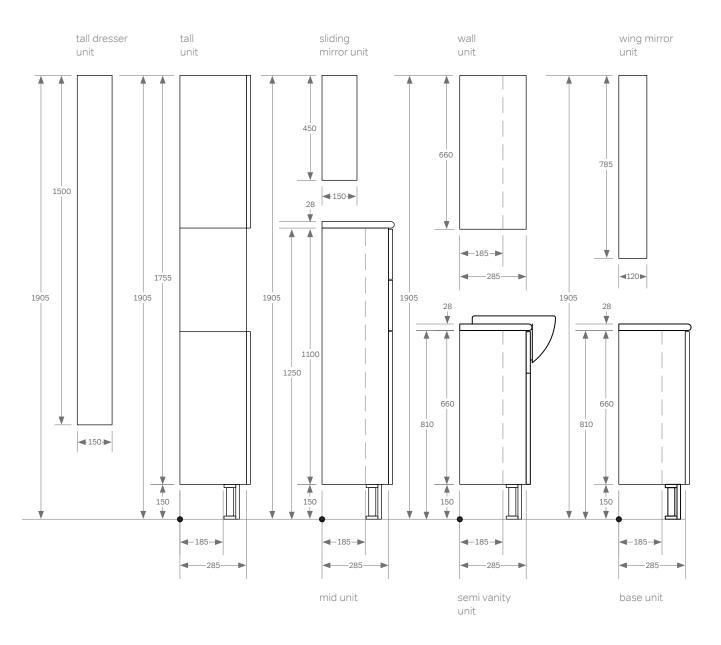

### **Base Cabinet**

Widths available: 160mm

Depths available: 200mm 300mm

# Door types available: • single solid door; • single glazed door

**Shelf**: 1 adjustable shelf

### **Base Cabinet**

Widths available: 320mm

Depths available: 200mm 300mm

# Door types available: • single solid door • single glazed door;

### Shelf:

1 adjustable shelf

### **Base Cabinet**

Widths available:

Depths available: 200mm 300mm

### Door type available: • double solid doors

**Shelf**: 1 adjustable shelf

### **Pull Out Base Cabinet**

Widths available: 320mm

Depths available:

Door type available:
• single solid door

Shelf: 1 adjustable shelf

### **Drawer and Door Cabinet**

Widths available:

**Depths available:** 300mm

Door type available:
• single solid door and drawer

**Shelf**: 1 adjustable shelf

Shades bathroom furniture offer a lifetime guarantee on its products, limited to domestic users only. The terms of this guarantee are detailed below.