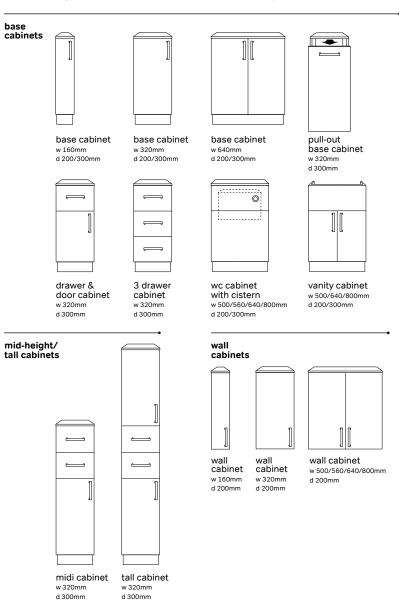

### **Base Cabinet**

Widths available: 160mm

Depths available: 200mm 300mm

# Door types available: • single solid door; • single glazed door

**Shelf**: 1 adjustable shelf

### **Base Cabinet**

Widths available: 320mm

Depths available: 200mm 300mm

# Door types available: • single solid door • single glazed door;

### Shelf:

1 adjustable shelf

### **Base Cabinet**

Widths available:

Depths available: 200mm 300mm

### Door type available: • double solid doors

**Shelf**: 1 adjustable shelf

### **Pull Out Base Cabinet**

Widths available: 320mm

Depths available:

Door type available:
• single solid door

Shelf: 1 adjustable shelf

### **Drawer and Door Cabinet**

Widths available:

**Depths available:** 300mm

Door type available:
• single solid door and drawer

**Shelf**: 1 adjustable shelf

Shades bathroom furniture offer a lifetime guarantee on its products, limited to domestic users only. The terms of this guarantee are detailed below.