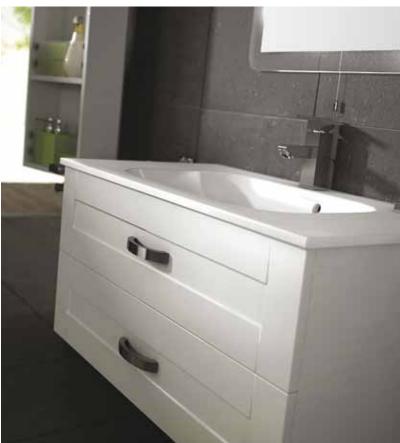

# High gloss white doors deliver the height of cool minimalist style for a contemporary bathroom with wow factor.

This contemporary design is bang on trend with handleless styling and clean lines for the ultimate in cool chic. The high gloss finish reflects light beautifully, bouncing it around your room for a warm, bright feel. For maximum storage space with minimalist flair, opt for the double drawer washstation to keep that no clutter luxury look.

This double drawer washstation provides maximum storage.

**Rovigo**A stunning real oak timber door which creates a sensational fusion between the classic feel of the natural timber and the contemporary style of modular furniture.