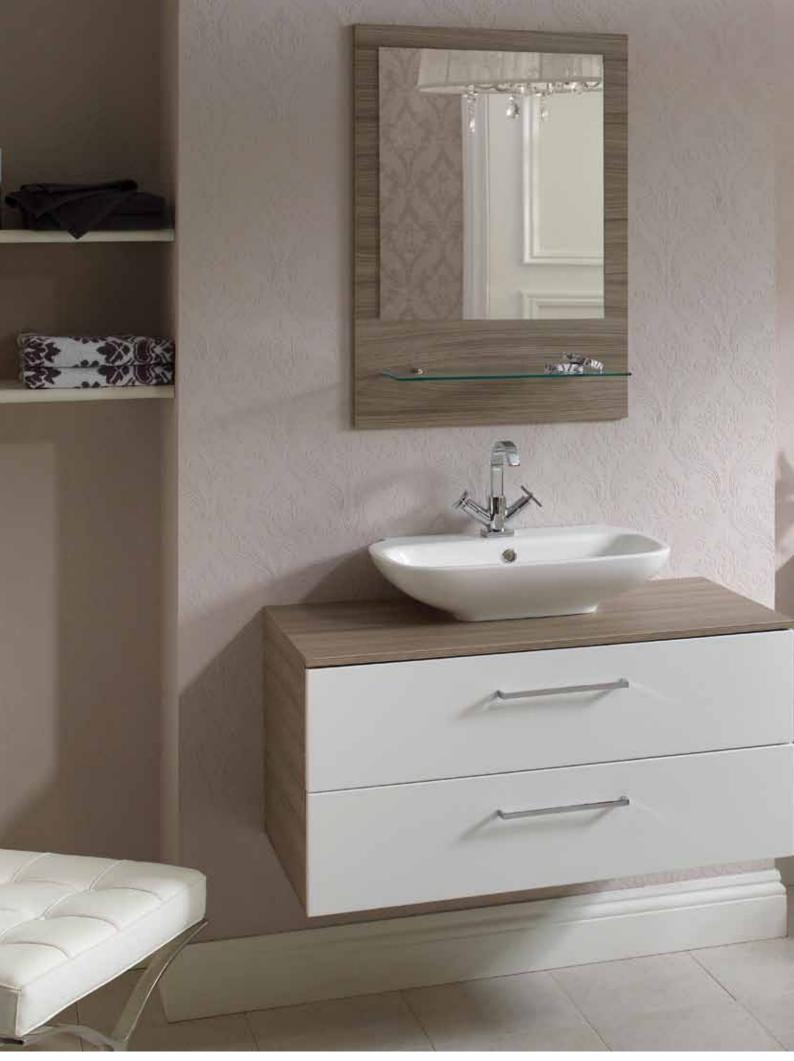

This double drawer washstation provides maximum storage.

**Rovigo**A stunning real oak timber door which creates a sensational fusion between the classic feel of the natural timber and the contemporary style of modular furniture.

# Inspired by Shaker design values and styled in a classic oak finish, Rovigo is equally at home in a traditional or modern setting.

This new addition to the modular range allows you to mix classic and contemporary styling to create your own unique bathroom design.

Timeless oak is perfect to complement traditional features and also adds a touch of elegance to the most modern bathroom.

Make it practical by adding a rotating cabinet next to your basin – combining a mirror and clever storage space, for everyday convenience that doesn't detract from the overall aesthetic.