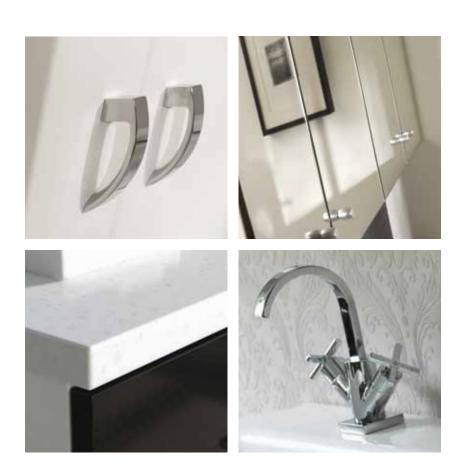

# taps have been designed to work with both fitted and modular furniture.

### cross basin mixer (CROS MONB) height: 204mm ext. diameter: 36mm int. diameter: 34mm

bath mixer (BF MONB) height: 179mm ext. diameter: 33mm int. diameter: 26mm

cube basin mixer (CUBE MONB) height: 159mm ext. diameter: 42mm int. diameter: 39mm

# handles

HD39 steel finish bow handle, centres width - 96mm

HD45 chrome finish round knob HD13 steel finish bar handle, centres width - 96mm

HD19
chrome finish handle,
centres width - 96mm
HD19A (fort 160mm units)
chrome finish handle,
centres width - 32mm