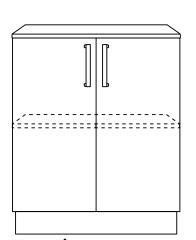

### **Base Cabinet**

Widths available:

Depths available: 200mm 300mm

### Door type available: • double solid doors

**Shelf**: 1 adjustable shelf