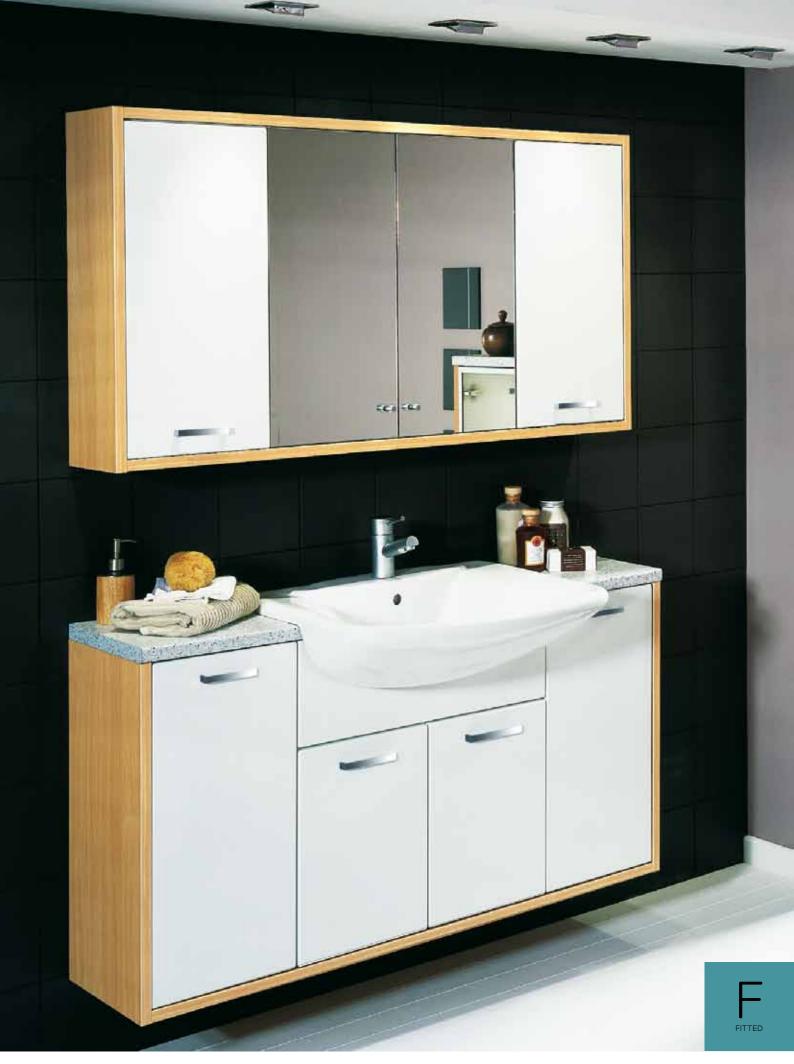

# High gloss white doors deliver the height of cool minimalist style for a contemporary bathroom with wow factor.

This contemporary design is bang on trend with handleless styling and clean lines for the ultimate in cool chic. The high gloss finish reflects light beautifully, bouncing it around your room for a warm, bright feel. For maximum storage space with minimalist flair, opt for the double drawer washstation to keep that no clutter luxury look.

## High gloss white doors deliver the height of cool minimalist style for a contemporary bathroom with wow factor.

This contemporary design is bang on trend with handleless styling and clean lines for the ultimate in cool chic.

The high gloss finish reflects light beautifully, bouncing it around your room for a warm, bright feel. Create a feeling of space with this clean, simple white design.