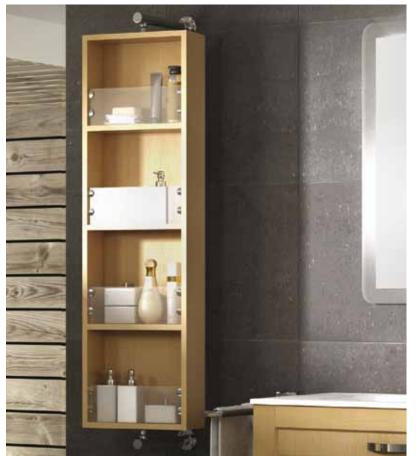

## Tall wall mounted rotating mirror

Our 3/4 size rotating mirror cabinet has proved so popular we decided to introduce a tall size version that has even greater storage capacity and a full length mirror

Timeless oak is perfect to complement traditional features and also adds a touch of elegance to the most modern bathroom.

Make it practical by adding a rotating cabinet next to your basin – combining a mirror and clever storage space, for everyday convenience that doesn't detract from the overall aesthetic.

A rotating cabinet combines a mirror and clever storage space.