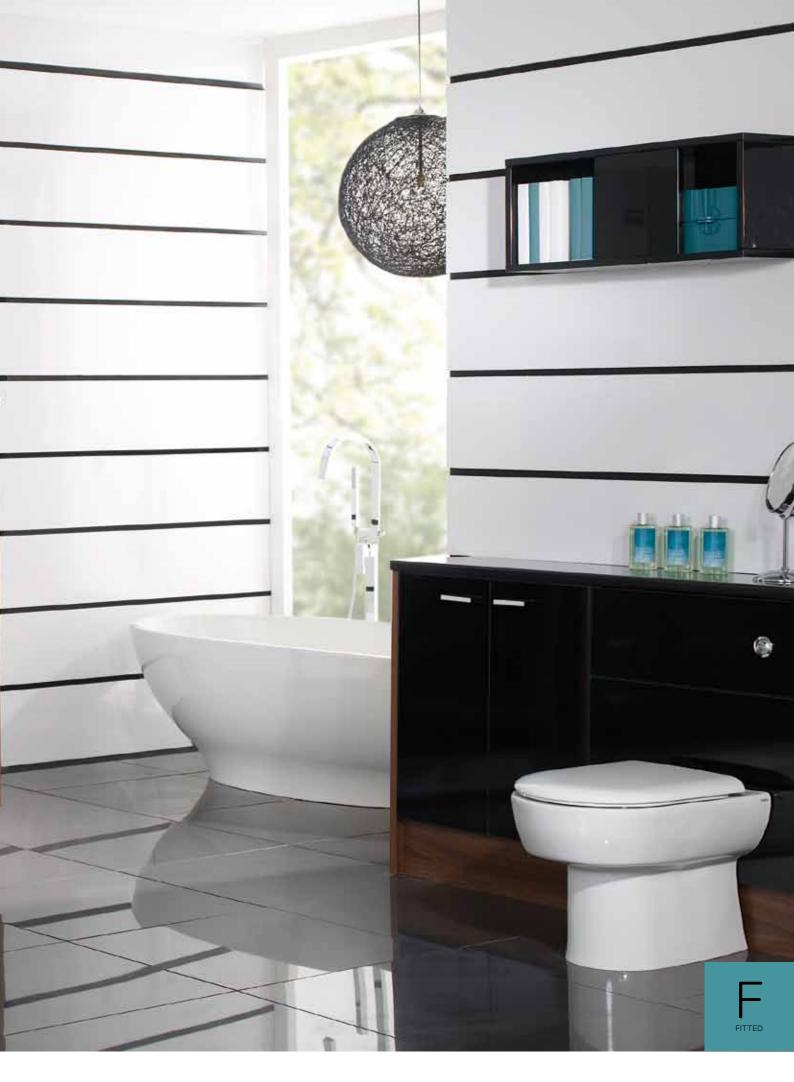

Combine everyday practicality with out of the ordinary style.

For up-to-the-minute tailored style that's never out of date, choose Fitted.

## High gloss white doors deliver the height of cool minimalist style for a contemporary bathroom with wow factor.

This contemporary design is bang on trend with handleless styling and clean lines for the ultimate in cool chic.

The high gloss finish reflects light beautifully, bouncing it around your room for a warm, bright feel. Create a feeling of space with this clean, simple white design.