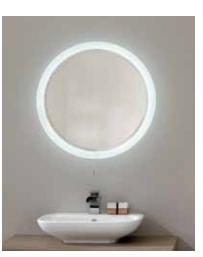

### mirrors

The right mirror can make an amazing difference to any size or style of bathroom. So make yours more than just an everyday essential with a choice that complements your classic or contemporary design.

touch sensor mirror\* (M560T)

width: 540mm height: 835mm

halo circular mirror (MCHALO)

diameter: 650mm

mirror with integrated lighting (M560S) width: 560mm height: 835mm depth: 190mm \* infra red mirror mirror with integrated lighting (M560S)