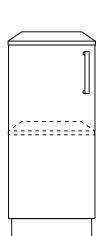

### **Base Cabinet**

Widths available: 320mm

Depths available: 200mm 300mm

# Door types available: • single solid door • single glazed door;

### Shelf:

1 adjustable shelf