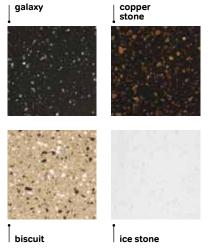

### solid surface

The ultimate in high quality, our solid surface countertops are available in four designer colours: galaxy, copper stone, biscuit and ice stone.

sizes available:

**depth:** 210mm **width:** 1500mm