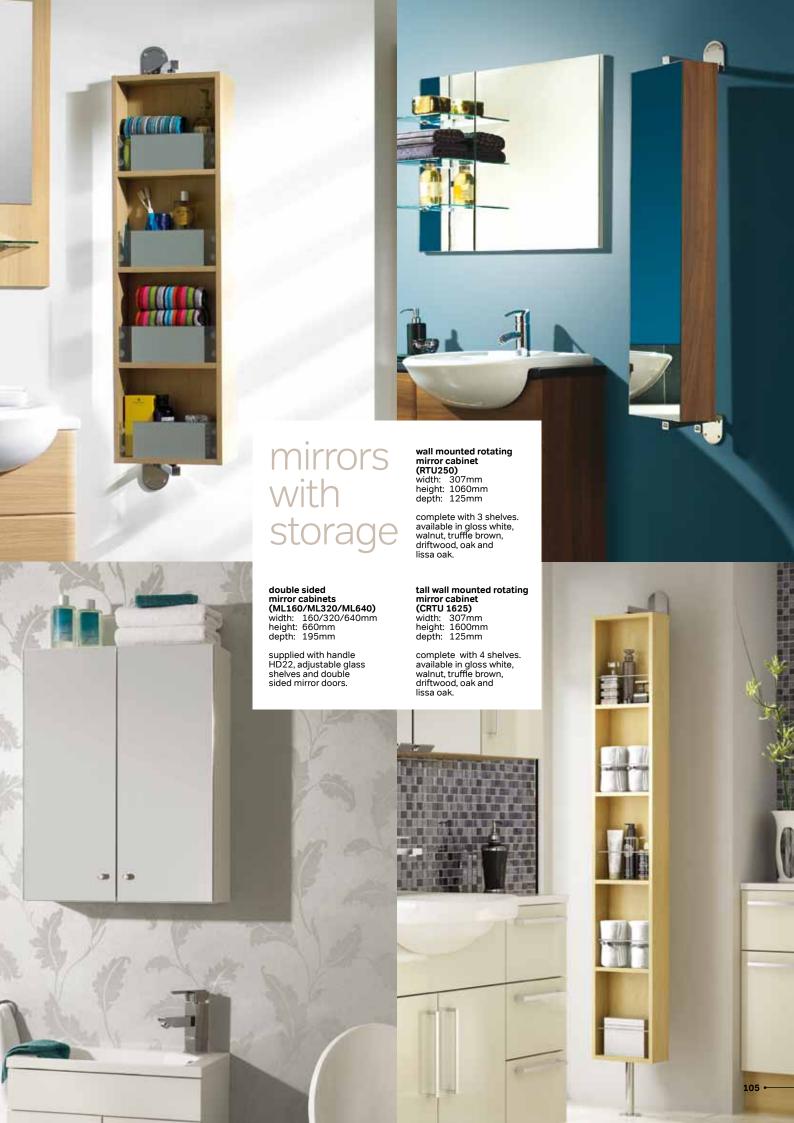

## Tall wall mounted rotating mirror

Our 3/4 size rotating mirror cabinet has proved so popular we decided to introduce a tall size version that has even greater storage capacity and a full length mirror