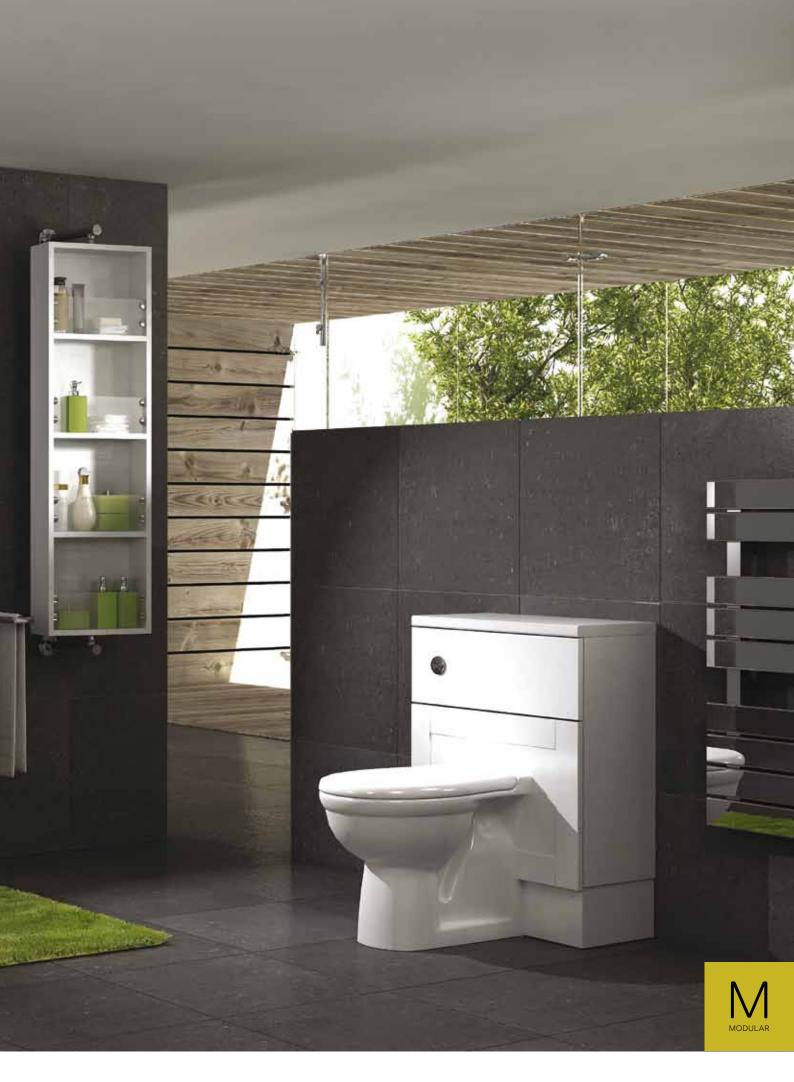

## Floro is an amazing choice for the modern bathroom and suits any colour scheme.

Let its unique finish do the talking by keeping accessories simple for a clean, contemporary look. We've added innovative storage solutions such as the WC cabinet plus a wall hung WC pan for an added contemporary touch.