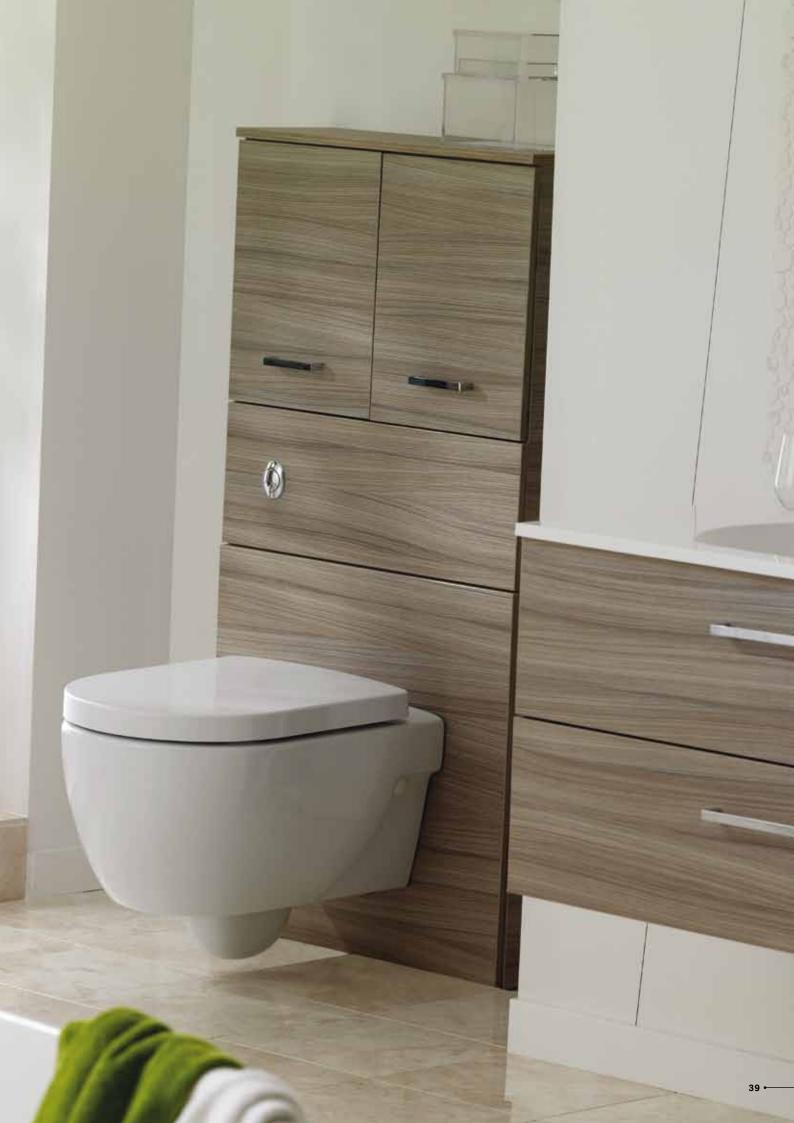

## Floro is an amazing choice for the modern bathroom and suits any colour scheme.

Let its unique finish do the talking by keeping accessories simple for a clean, contemporary look. We've added innovative storage solutions such as the WC cabinet plus a wall hung WC pan for an added contemporary touch.

A tall wall cabinet provides useful additional storage.