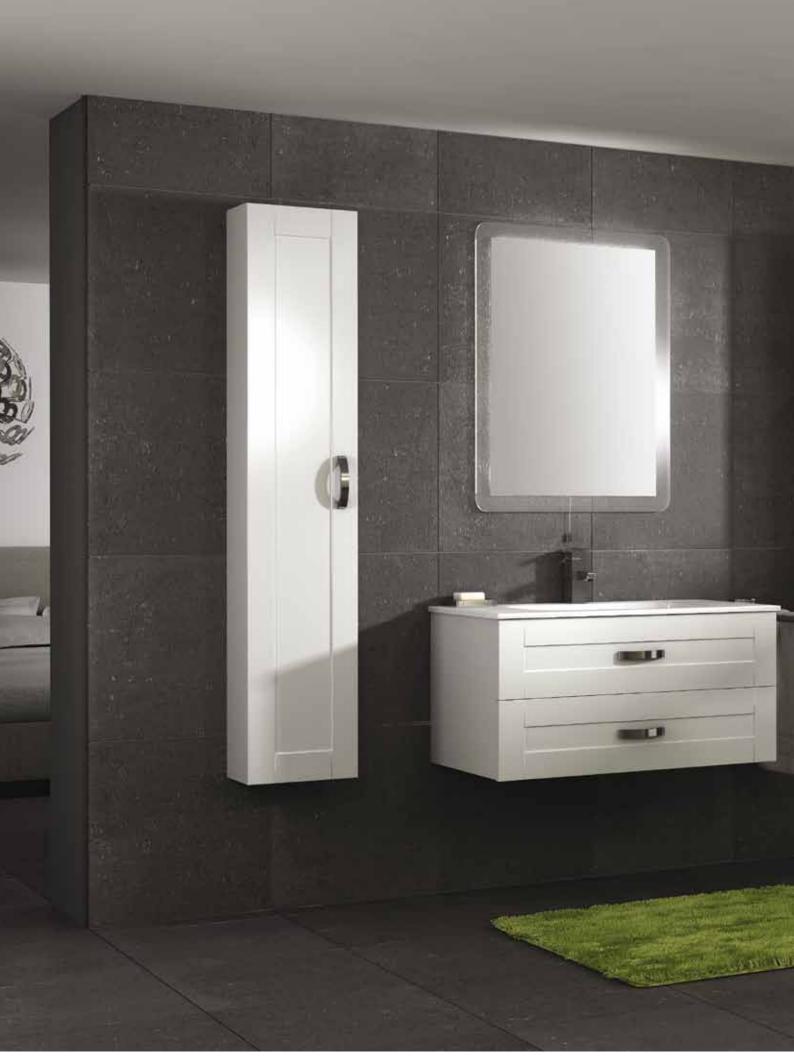

## Tall wall mounted rotating mirror

Our 3/4 size rotating mirror cabinet has proved so popular we decided to introduce a tall size version that has even greater storage capacity and a full length mirror

### mirrors

The right mirror can make an amazing difference to any size or style of bathroom. So make yours more than just an everyday essential with a choice that complements your classic or contemporary design.