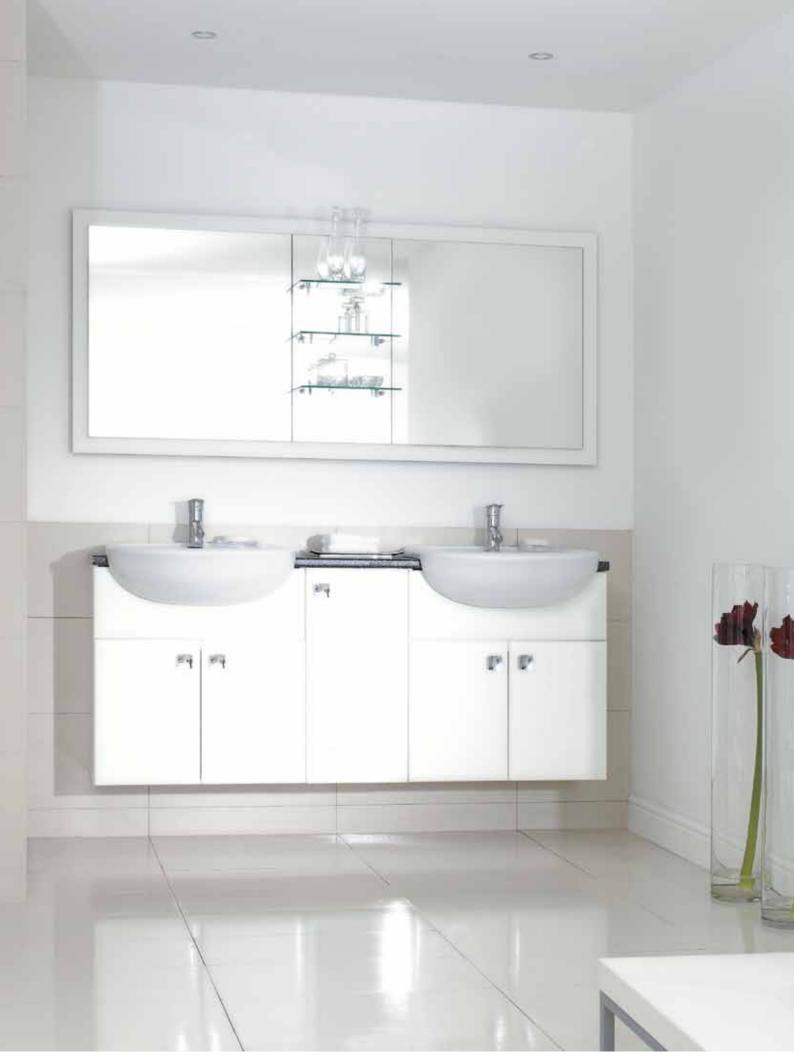

# High gloss white doors deliver the height of cool minimalist style for a contemporary bathroom with wow factor.

This contemporary design is bang on trend with handleless styling and clean lines for the ultimate in cool chic. The high gloss finish reflects light beautifully, bouncing it around your room for a warm, bright feel. For maximum storage space with minimalist flair, opt for the double drawer washstation to keep that no clutter luxury look.

## High gloss white doors deliver the height of cool minimalist style for a contemporary bathroom with wow factor.

This contemporary design is bang on trend with handleless styling and clean lines for the ultimate in cool chic.

The high gloss finish reflects light beautifully, bouncing it around your room for a warm, bright feel. Create a feeling of space with this clean, simple white design.