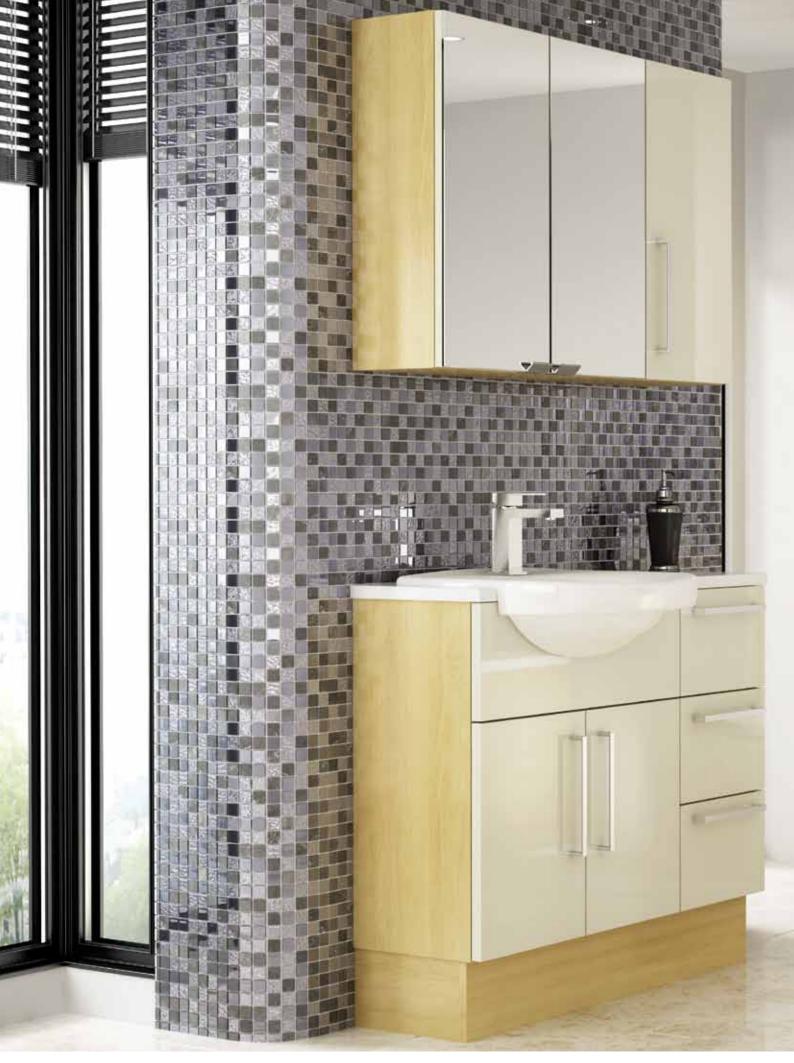

Combine everyday practicality with out of the ordinary style.

For up-to-the-minute tailored style that's never out of date, choose Fitted.

## High gloss white doors deliver the height of cool minimalist style for a contemporary bathroom with wow factor.

This contemporary design is bang on trend with handleless styling and clean lines for the ultimate in cool chic.

The high gloss finish reflects light beautifully, bouncing it around your room for a warm, bright feel. Create a feeling of space with this clean, simple white design.