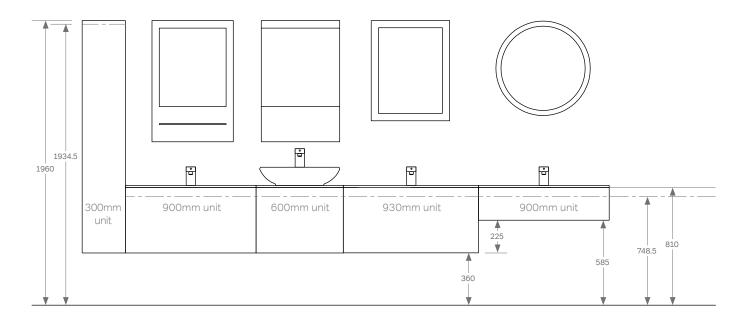

# planning fitted units

The information below is for height positions of cabinets based on 150mm plinths being used. For 200mm plinths increase height by 50mm. These dimensions are to be used as a guide and should be tailored around your requirements. If your installation uses wall hanging brackets only, then you or the installer can position the cabinets to the height of your choice.