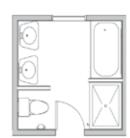

#### 2. See how it shapes up...

Take a look at the size and shape of your room. It's time to get clever with those nooks and crannies or move about the space to get a feel for where you'll want things to hand. Now your individual bathroom design can take shape too.

#### 'his and freestanding shower or hers' sinks

Square rooms

Rectangular rooms

'L' shape rooms