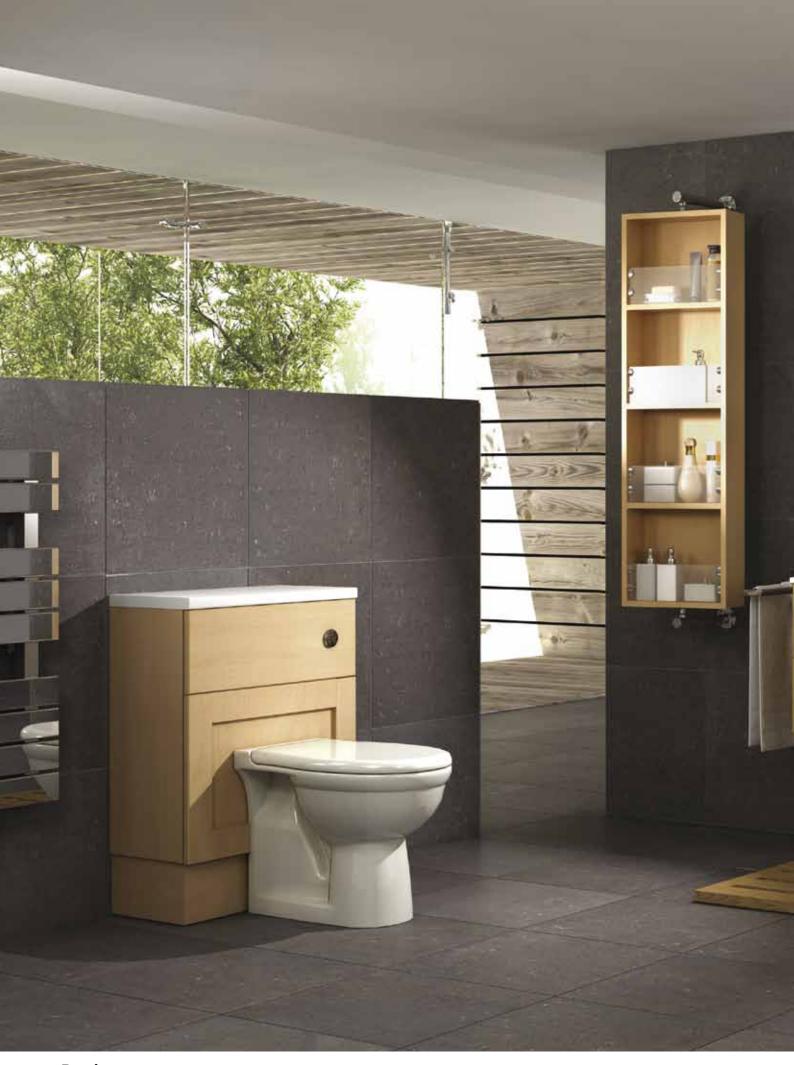

## Floro is an amazing choice for the modern bathroom and suits any colour scheme.

Let its unique finish do the talking by keeping accessories simple for a clean, contemporary look. We've added innovative storage solutions such as the WC cabinet plus a wall hung WC pan for an added contemporary touch.

A tall wall cabinet provides useful additional storage.