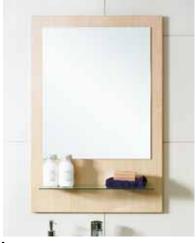

### mirrors

The right mirror can make an amazing difference to any size or style of bathroom. So make yours more than just an everyday essential with a choice that complements your classic or contemporary design.

\* infra red mirror

mirror with glass shelf (MS560) width: 560mm height: 835mm depth: 190mm available in g oak, walnut, c available in gloss white, oak, walnut, driftwood and lissa oak.

Here's all the essential planning information you need to help you plan your new Shades bathroom.