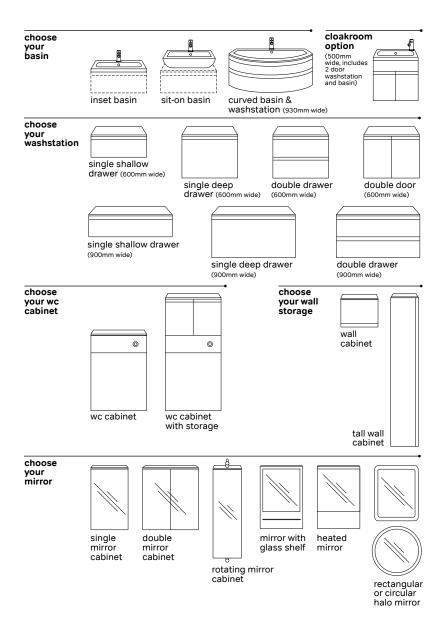

#### the bathrooms...

Make your bathroom as individual as you are. Select your style then mix and match the look you want with the practical pieces you need. Go modular for the designer feel that's unique to you.

## Our modular range is all about allowing you to take the design reins...

Our flexible furniture solutions act as your inspiration to put together the pieces that make your bathroom unique to you. Enjoy the confidence to get creative, but don't hesitate to ask for our professional advice to ensure you achieve your aesthetic aims

#### 2. Now add your washstation choice

Scan the QR code with your smart phone for more information on planning your modular bathroom.

5. Add your WC cabinet

Lonigo
High gloss, curved, handleless lacquered door shaped perfectly to coordinate with the beautiful Italian designed ceramic basin.

## a wide range of units in different widths and depths is available:

## a wide range of units in different widths and depths is available:

for finishing touches see pages 96 - 105

Let the natural wood shine through.