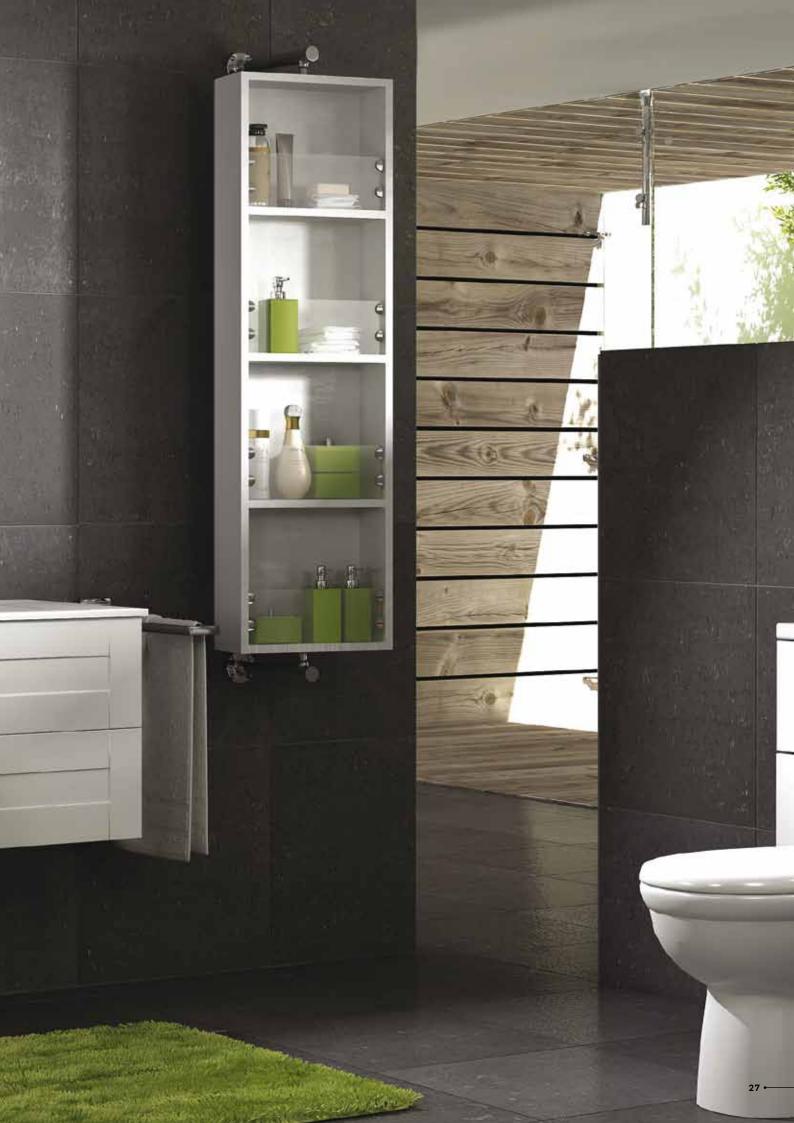

## Tall wall mounted rotating mirror

Our 3/4 size rotating mirror cabinet has proved so popular we decided to introduce a tall size version that has even greater storage capacity and a full length mirror

A tall wall cabinet provides useful additional storage.