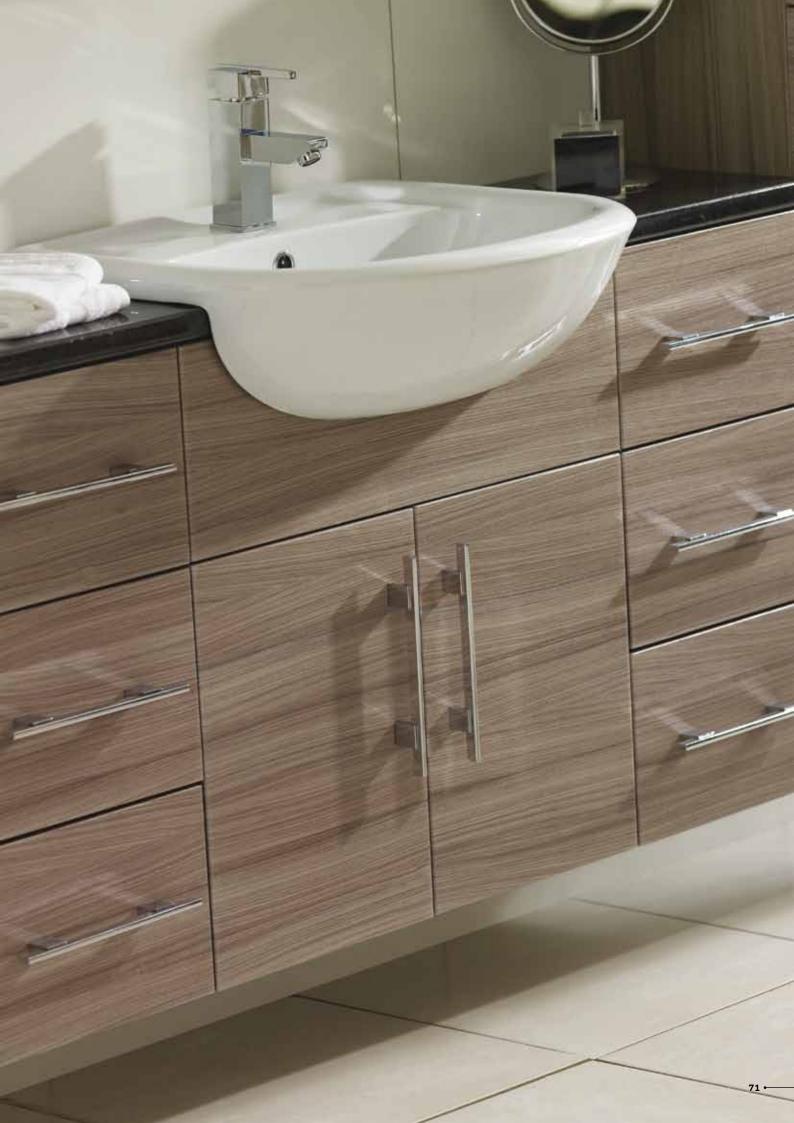

## Choose Bali to bring traditional elegance to your bathroom.

Surface texture plays an important role in bathroom design, so Bali is as tactile as it is stunning. The contrast is delivered by the smooth, slimline, integrated basin which adds unobtrusive style to a range with real visual impact. The single washstation drawer offers ample storage. Team Bali's deep, rich colour with creams, chocolate and cappuccino accessories for understated style

Complement Bali's deep, rich colour with contrasting handles.

# The Bali modular range is perfect for an elegant cloakroom with a real touch of exotic luxury.

Impressively understated,
Bali creates an ambience of
indulgence without overpowering
even a small space – we've
thought about the layout space
between cabinets to allow you to
create a stylish room with a
spacious feel. The basin is
perfectly proportioned for
cloakroom practicality.

Perfectly proportioned basin is ideal for a cloakroom.

Fit your bathroom furniture to create a design-led ambience.
Opt for timeless classic or contemporary chic.

Make your space work for you.

Be inspired to be different.