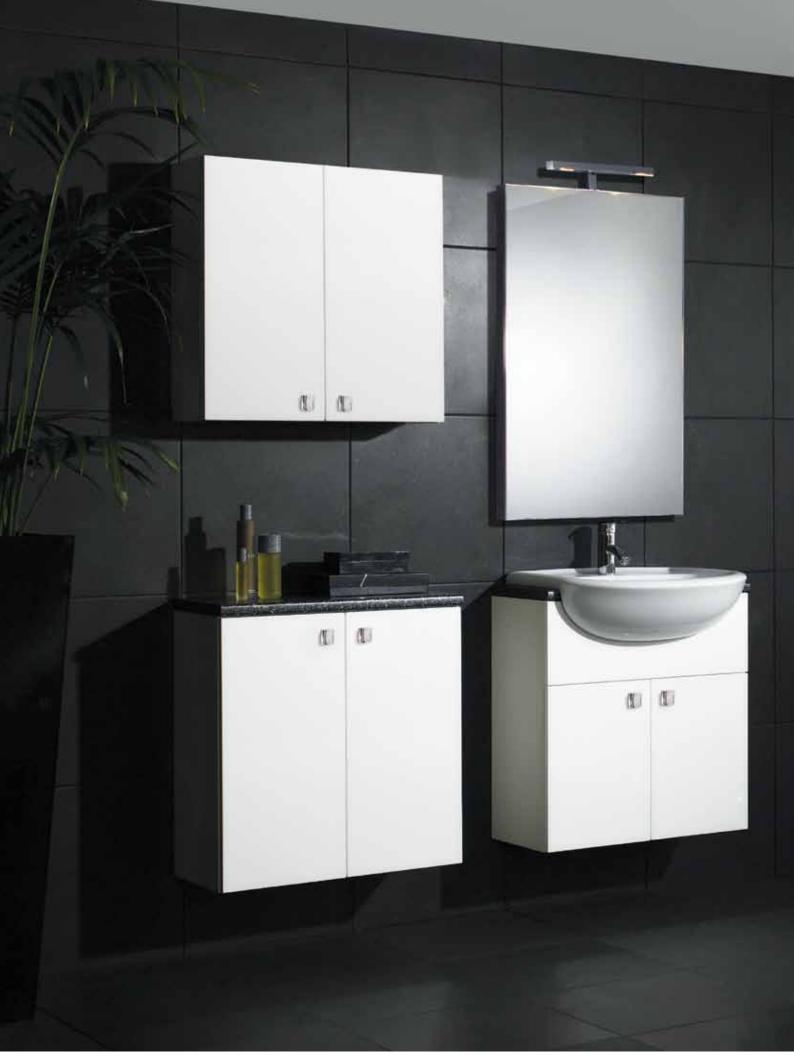

## This timeless design in classic white will deliver designer looks for years to come.

This neutral design can be accessorised to your own taste to create real impact, whatever your style. The gloss white finish bounces light to create a spacious feel and clean, simple white remains a firm fitted bathroom favourite for longlasting flexibility. Change your colour scheme to suit your mood and Pesaro will fit right in.

## for finishing touches see pages 96 - 105

Create a spacious feel with this clean, simple white design.