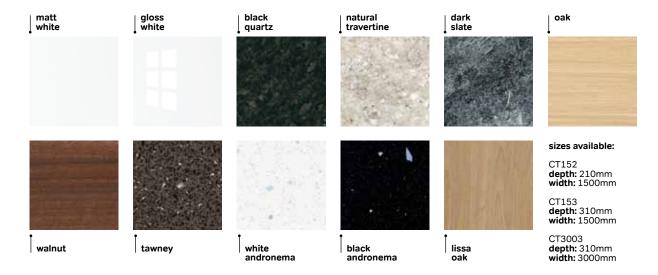

### solid surface

The ultimate in high quality, our solid surface countertops are available in four designer colours: galaxy, copper stone, biscuit and ice stone.

sizes available:

**depth:** 210mm **width:** 1500mm

depth: 310mm width: 1500mm

depth: 500mm width: 600mm

depth: 500mm width: 900mm

SS2503 depth: 310mm width: 2500mm

Add that final finishing touch with your choice of stylish handle to bring your bathroom furniture to life.