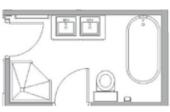

#### 2. See how it shapes up...

Take a look at the size and shape of your room. It's time to get clever with those nooks and crannies or move about the space to get a feel for where you'll want things to hand. Now your individual bathroom design can take shape too.

#### 'his and freestanding shower or hers' sinks

Square rooms

Rectangular rooms

'L' shape rooms