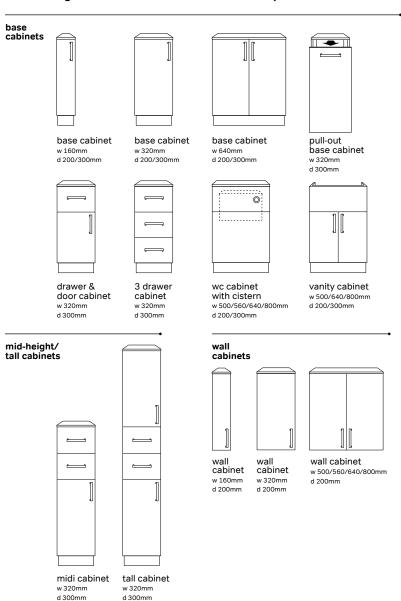

# planning modular units

The information below is for height positions of cabinets.

These dimensions are to be used as a guide and should be tailored around your requirements. If your installation uses wall hanging brackets only, then you or the installer can position the cabinets to the height of your choice.

# planning fitted units

The information below is for height positions of cabinets based on 150mm plinths being used. For 200mm plinths increase height by 50mm. These dimensions are to be used as a guide and should be tailored around your requirements. If your installation uses wall hanging brackets only, then you or the installer can position the cabinets to the height of your choice.

### **Base Cabinet**

Widths available: 160mm

Depths available: 200mm 300mm

# Door types available: • single solid door; • single glazed door

**Shelf**: 1 adjustable shelf

### **Base Cabinet**

Widths available: 320mm

Depths available: 200mm 300mm

# Door types available: • single solid door • single glazed door;

### Shelf:

1 adjustable shelf

### **Base Cabinet**

Widths available:

Depths available: 200mm 300mm

### Door type available: • double solid doors

**Shelf**: 1 adjustable shelf

### **Pull Out Base Cabinet**

Widths available: 320mm

Depths available:

Door type available:
• single solid door

Shelf: 1 adjustable shelf

### **Drawer and Door Cabinet**

Widths available:

**Depths available:** 300mm

Door type available:
• single solid door and drawer

**Shelf**: 1 adjustable shelf

Shades bathroom furniture offer a lifetime guarantee on its products, limited to domestic users only. The terms of this guarantee are detailed below.