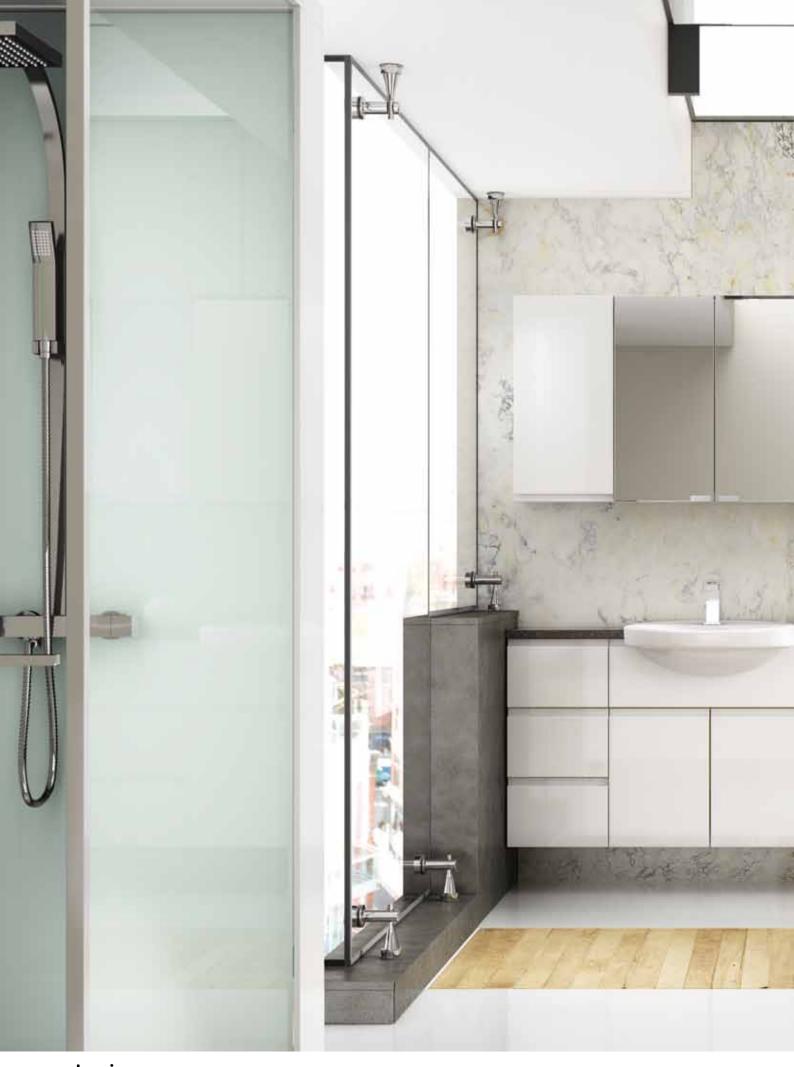

Combine everyday practicality with out of the ordinary style.

For up-to-the-minute tailored style that's never out of date, choose Fitted.

## High gloss white doors deliver the height of cool minimalist style for a contemporary bathroom with wow factor.

This contemporary design is bang on trend with handleless styling and clean lines for the ultimate in cool chic.

The high gloss finish reflects light beautifully, bouncing it around your room for a warm, bright feel. Create a feeling of space with this clean, simple white design.