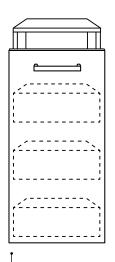

### **Base Cabinet**

Widths available: 160mm

Depths available: 200mm 300mm

# Door types available: • single solid door; • single glazed door

**Shelf**: 1 adjustable shelf

### **Base Cabinet**

Widths available: 320mm

Depths available: 200mm 300mm

# Door types available: • single solid door • single glazed door;

### Shelf:

1 adjustable shelf

### **Base Cabinet**

Widths available:

Depths available: 200mm 300mm

### Door type available: • double solid doors

**Shelf**: 1 adjustable shelf