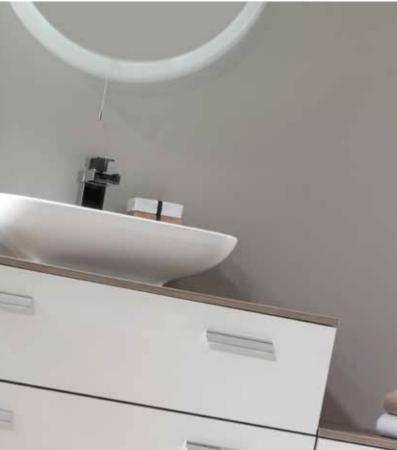

This double drawer washstation provides maximum storage.

**Rovigo**A stunning real oak timber door which creates a sensational fusion between the classic feel of the natural timber and the contemporary style of modular furniture.

# Inspired by Shaker design values and styled in a classic oak finish, Rovigo is equally at home in a traditional or modern setting.

This new addition to the modular range allows you to mix classic and contemporary styling to create your own unique bathroom design.

Timeless oak is perfect to complement traditional features and also adds a touch of elegance to the most modern bathroom.

Make it practical by adding a rotating cabinet next to your basin – combining a mirror and clever storage space, for everyday convenience that doesn't detract from the overall aesthetic.