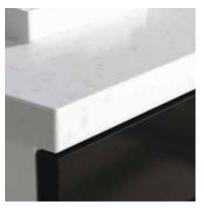

# select countertops

A tight 6mm profile with angular edge for a sleek, minimalist look.

### solid surface

The ultimate in high quality, our solid surface countertops are available in four designer colours: galaxy, copper stone, biscuit and ice stone.

sizes available:

**depth:** 210mm **width:** 1500mm