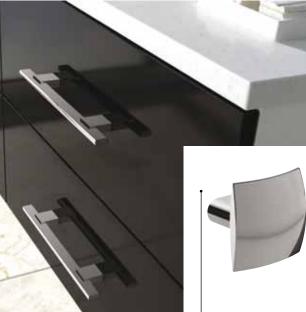

depth: 310mm width: 1500mm

depth: 500mm width: 600mm

depth: 500mm width: 900mm

SS2503 depth: 310mm width: 2500mm

Add that final finishing touch with your choice of stylish handle to bring your bathroom furniture to life.

# handles

HD39 steel finish bow handle, centres width - 96mm

HD45 chrome finish round knob HD13 steel finish bar handle, centres width - 96mm

HD19
chrome finish handle,
centres width - 96mm
HD19A (fort 160mm units)
chrome finish handle,
centres width - 32mm

HD44 chrome finish square knob HD51 chrome finish bar handle with black insert, centres width - 128mm

Co-ordinate or contrast your framing panels with your cabinet finish to achieve a neat, seamless feel. Available in gloss white, oak, walnut, driftwood and lissa oak the panels come in two sizes for your wall units and base units to give a professionally-completed look (see left).