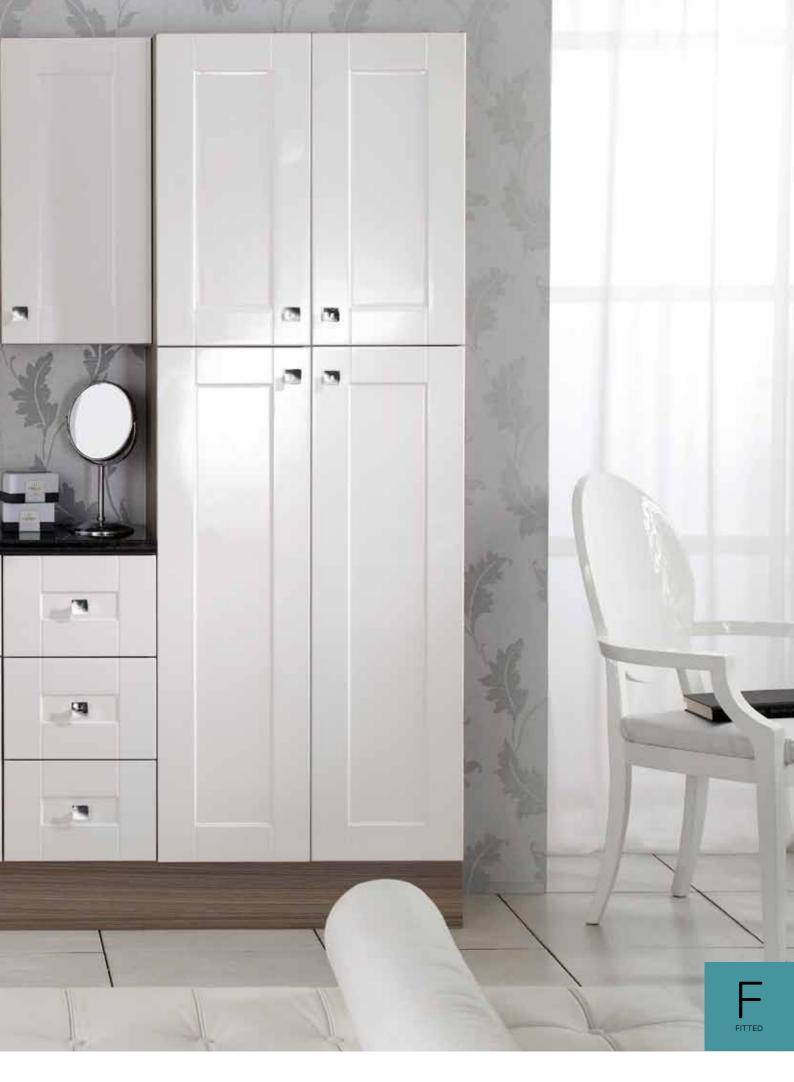

 $_{\text{your pick,}\atop\text{starting from}}^{\text{take}}~\text{p12}$ 

Get a designer look tailored just for you. Fitted bathroom furniture brings sleek, stylish sophistication whatever the space you've got to work with. One of life's little luxuries, fitted around you.

 $_{\text{setting the scene from }}^{\text{start}} p50$ 

Combine everyday practicality with out of the ordinary style.

For up-to-the-minute tailored style that's never out of date, choose Fitted.