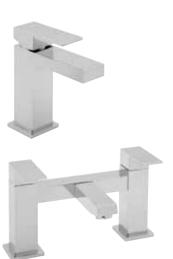

# taps have been designed to work with both fitted and modular furniture.

bath mixer (BF CUBE) height: 179mm ext. diameter: 35mm int. diameter: 26mm