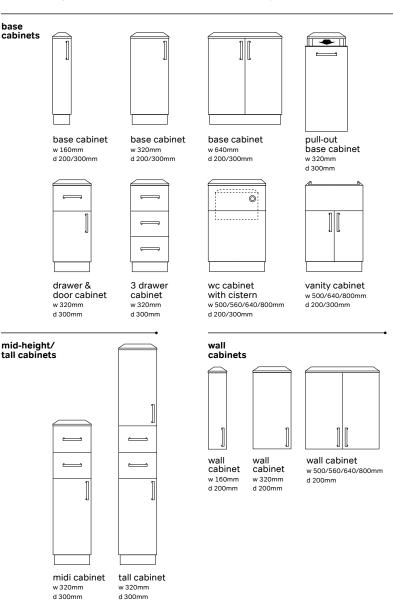

### **Base Cabinet**

Widths available: 160mm

Depths available: 200mm 300mm

# Door types available: • single solid door; • single glazed door

**Shelf**: 1 adjustable shelf

### **Base Cabinet**

Widths available: 320mm

Depths available: 200mm 300mm

# Door types available: • single solid door • single glazed door;

### Shelf:

1 adjustable shelf

### **Base Cabinet**

Widths available:

Depths available: 200mm 300mm

### Door type available: • double solid doors

**Shelf**: 1 adjustable shelf

### **Pull Out Base Cabinet**

Widths available: 320mm

Depths available:

Door type available:
• single solid door

Shelf: 1 adjustable shelf

### **Drawer and Door Cabinet**

Widths available:

**Depths available:** 300mm

Door type available:
• single solid door and drawer

**Shelf**: 1 adjustable shelf

Shades bathroom furniture offer a lifetime guarantee on its products, limited to domestic users only. The terms of this guarantee are detailed below.