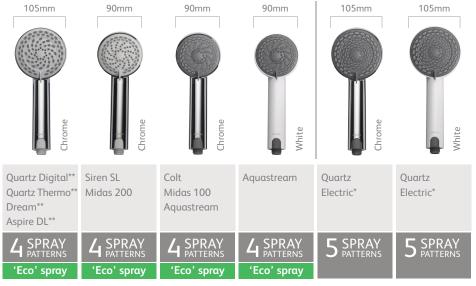

#### Harmony shower heads are available with the ranges below

 $^{\ast}$  Quartz Electric features 5 spray patterns and does not feature 'eco' spray

\*\* These ranges also include Harmony fixed shower heads