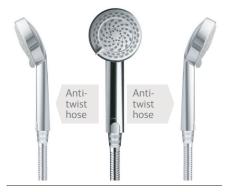

#### Anti-twist hose connection

A thoughtfully designed anti-twist mechanism allows the shower head to swivel independently from the hose to avoid twisting, maintaining performance and extending the life of the hose.