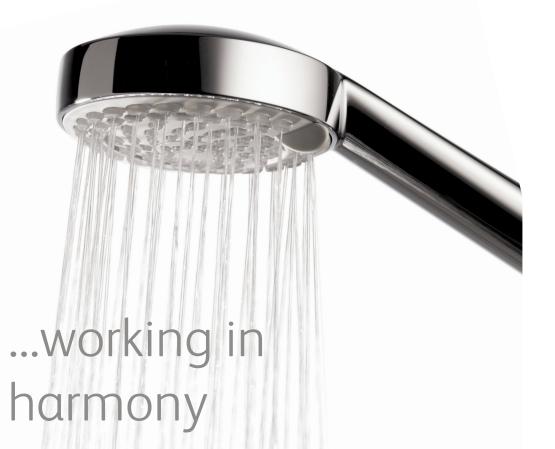

## Harmony®

The striking new range of shower heads from Aqualisa

### Harmony shower heads

Combining contemporary looks with great functionality, the new Harmony shower heads from Aqualisa are now featured across many of our ranges – old and new. Designed to deliver an uncompromising showering experience from both high and low pressure systems, Harmony is packed with thoughtful, user friendly features, including:

#### Optimising your shower

The cleverly designed spray patterns deliver a concentrated and fuller spray for a satisfying showering experience, even with low pressure water systems.