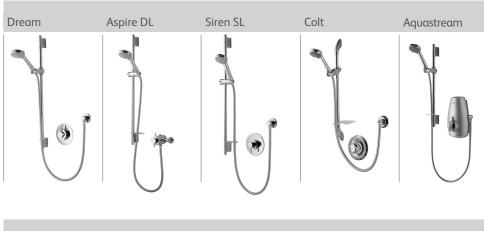

#### Harmony shower heads are available with the ranges below

 $^{\ast}$  Quartz Electric features 5 spray patterns and does not feature 'eco' spray

\*\* These ranges also include Harmony fixed shower heads