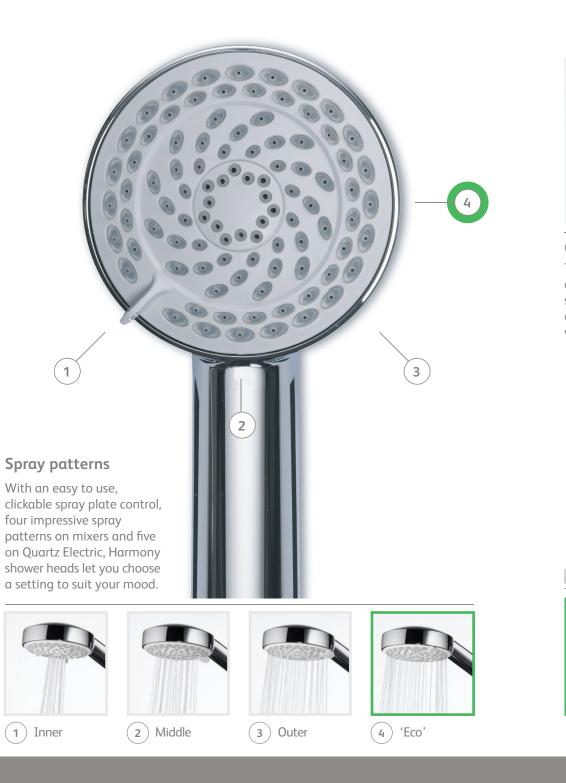

#### Optimising your shower

The cleverly designed spray patterns deliver a concentrated and fuller spray for a satisfying showering experience, even with low pressure water systems.