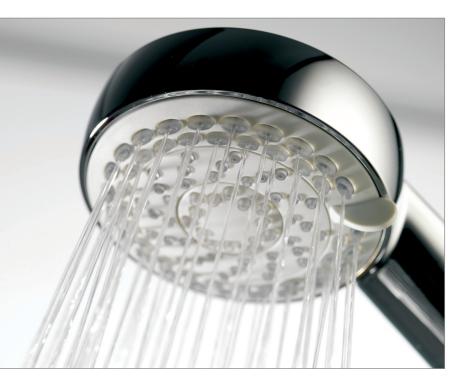

#### Optimising your shower

The cleverly designed spray patterns deliver a concentrated and fuller spray for a satisfying showering experience, even with low pressure water systems.

#### Easy clean nozzles

Harmony's rub clean nozzles are designed to make cleaning and limescale removal easy, reducing the need for chemical de-scaling, and maintaining shower performance.