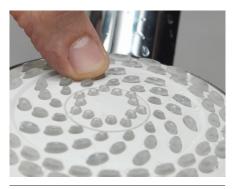

#### Easy clean nozzles

Harmony's rub clean nozzles are designed to make cleaning and limescale removal easy, reducing the need for chemical de-scaling, and maintaining shower performance.