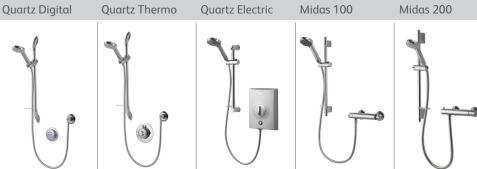

#### Harmony shower heads are available with the ranges below

 $^{\ast}$  Quartz Electric features 5 spray patterns and does not feature 'eco' spray

\*\* These ranges also include Harmony fixed shower heads