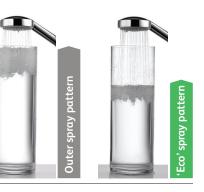

#### Water saving

Harmony's 'eco' spray setting, on mixer showers, is capable of delivering up to 25% water saving, without compromising the showering experience.