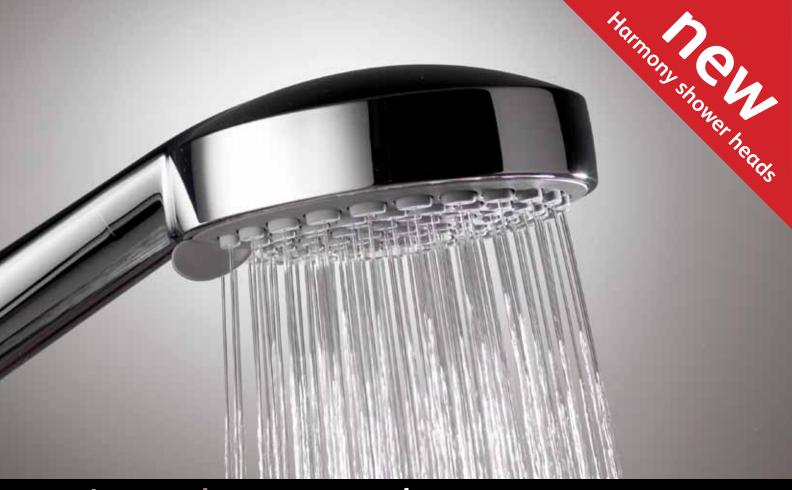

#### Easy clean nozzles

Harmony's rub clean nozzles are designed to make cleaning and limescale removal easy, reducing the need for chemical de-scaling, and maintaining shower performance.

#### Anti-twist hose connection

A thoughtfully designed anti-twist mechanism allows the shower head to swivel independently from the hose to avoid twisting, maintaining performance and extending the life of the hose.

#### New Harmony head

Aqualisa's Harmony Electric head offers multiple spray patterns to suit your mood. Whether it's an early morning wake up call or a relaxing after work wind-down, you'll be sure to find one to suit.