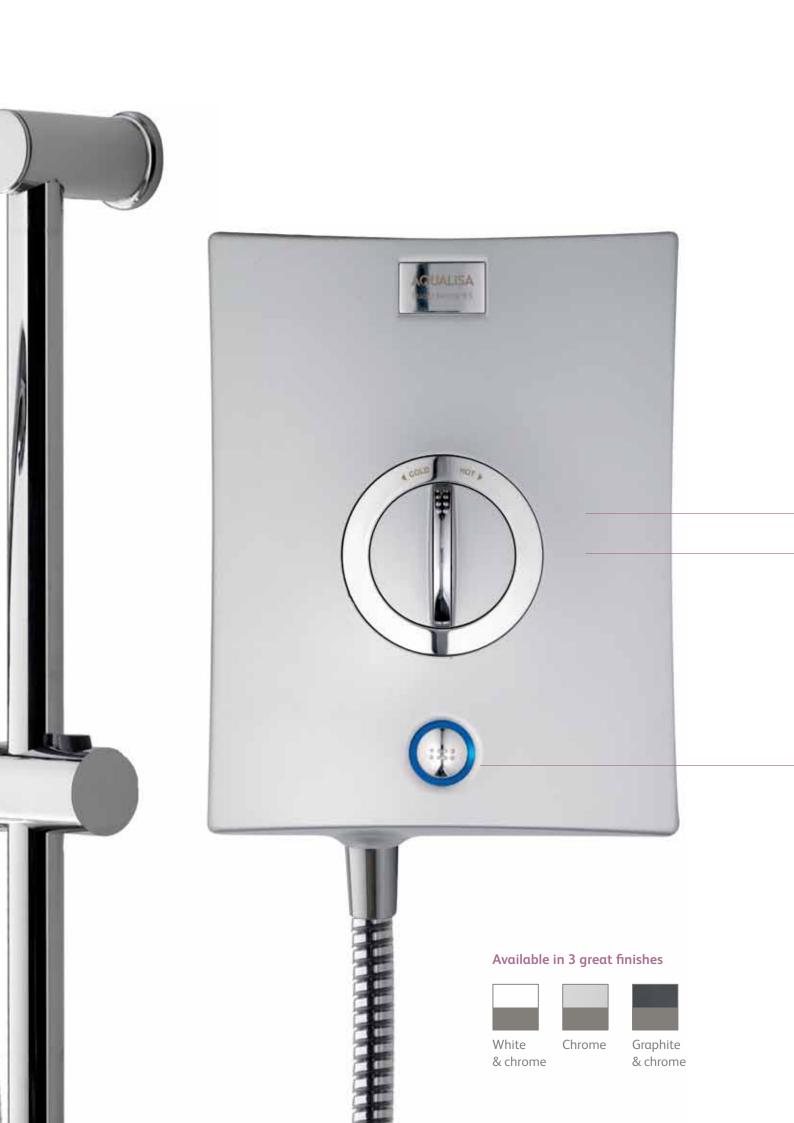

#### Simple one touch controls

Soft touch illuminated controls and an easy glide temperature selector eases operation for both young and old.

# Part of the Quartz Collection