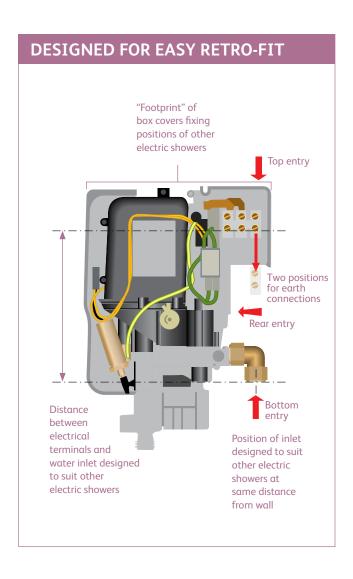

#### ...and a dream to install

- A generous footprint and a deep cover give lots of extra space to retro-fit without any headaches
- More room for optional cable and water points
- 2 positions for the earth connection to make retro-fit wiring easier
- Fits comfortably over many other models including Triton T80XR, T100XR and Mira Sport

## Designed specifically to ease retro fit installations

As you would expect from Aqualisa, we have talked to many installers to understand the frustrations of fitting an electric shower.

As a result we have designed the unit with more room for optional cable and water entry points and 2 positions for earth connections to improve wiring access. The generous footprint and deeper cover aids retro-fit installations and can cover screw holes made in tiling by a previous shower.