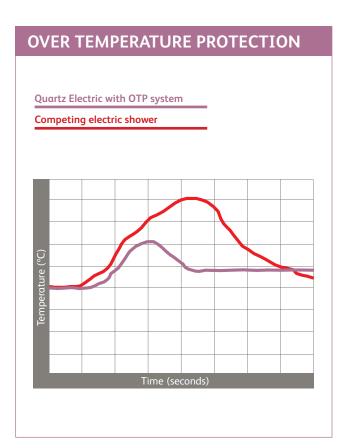

#### Over temperature protection

The patented (applied for) OTP system protects the user from selecting dangerously high temperatures making it ideal for use by all the family. The clever OTP system overrides the user selection if the temperature exceeds 45°Centigrade. The temperature sensor in the outlet is designed to activate to allow more flow into the element, quickly avoiding any temperature spike, unlike other Electric showers in its class.