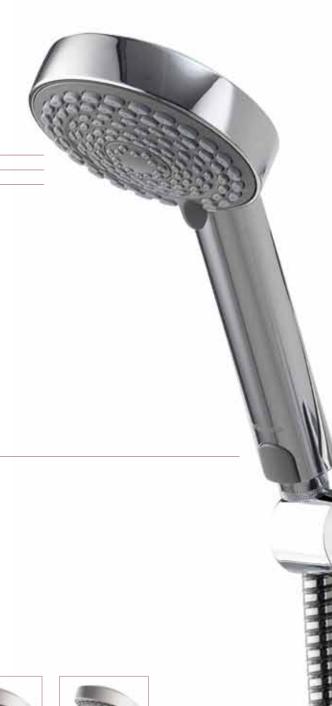

#### Easy clean nozzles

Harmony's rub clean nozzles are designed to make cleaning and limescale removal easy, reducing the need for chemical de-scaling, and maintaining shower performance.

#### Anti-twist hose connection

A thoughtfully designed anti-twist mechanism allows the shower head to swivel independently from the hose to avoid twisting, maintaining performance and extending the life of the hose.

#### New Harmony head

Aqualisa's Harmony Electric head offers multiple spray patterns to suit your mood. Whether it's an early morning wake up call or a relaxing after work wind-down, you'll be sure to find one to suit.