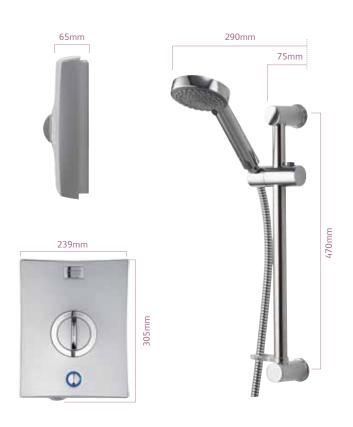

#### ...and a dream to install

- A generous footprint and a deep cover give lots of extra space to retro-fit without any headaches
- More room for optional cable and water points
- 2 positions for the earth connection to make retro-fit wiring easier
- Fits comfortably over many other models including Triton T80XR, T100XR and Mira Sport

## Designed specifically to ease retro fit installations

As you would expect from Aqualisa, we have talked to many installers to understand the frustrations of fitting an electric shower.

As a result we have designed the unit with more room for optional cable and water entry points and 2 positions for earth connections to improve wiring access. The generous footprint and deeper cover aids retro-fit installations and can cover screw holes made in tiling by a previous shower.