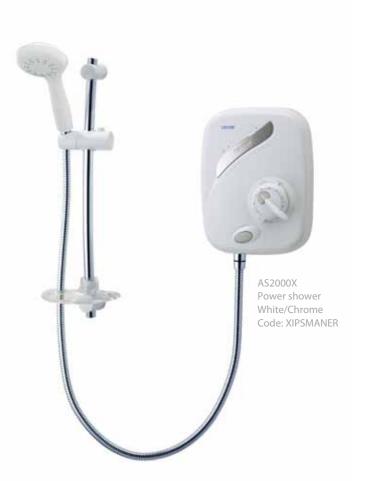

Push Button Start/Stop - to select your favourite shower setting every time

**Rub Clean Shower Head** – 5 spray patterns

**AS2000X** Manual power shower

Suited only for low pressure systems, this power shower also provides an outstanding flow rate of up to 14 litres per minute, but with manual temperature control.

Adjustable Maximum Temperature Stop – reduces the risk of accidentally turning the temperature too high

Push Button Start/Stop - to select your favourite shower setting every time

**Rub Clean Shower Head** 

– 5 spray patterns