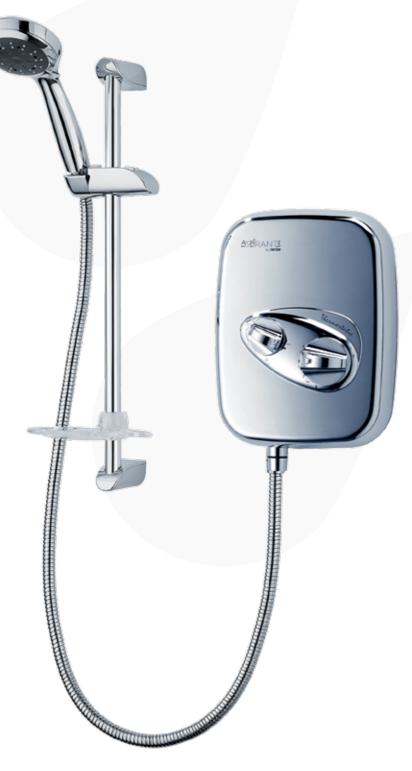

## **Aspirante** Thermostatic power shower

Under a beautifully polished chrome fascia, this power shower has an integrated pump that provides a luxurious high flow rate of 14 litres per minute. Matched with an all chrome riser rail and handset, this model offers optimum style and performance for any bathroom.

Rub Clean Shower Head – 5 spray patterns

Aspirante Power shower Chrome Code: ASP2000THM

www.tritonshowers.co.uk