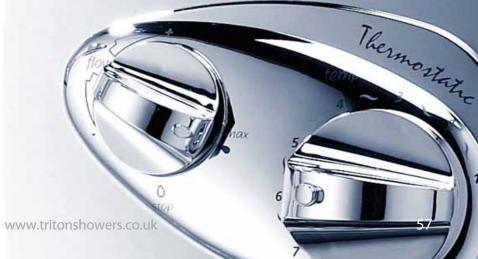

Thermostatic Control – constantly regulated temperature gives the user more precise control and safer showering

Automatic Shutdown – should either the hot or cold water supplies fail

Adjustable Maximum Temperature Stop - reduces the risk of accidentally turning the temperature too high

Rub Clean Shower Head – 5 spray patterns

Aspirante Power shower Chrome Code: ASP2000THM

www.tritonshowers.co.uk