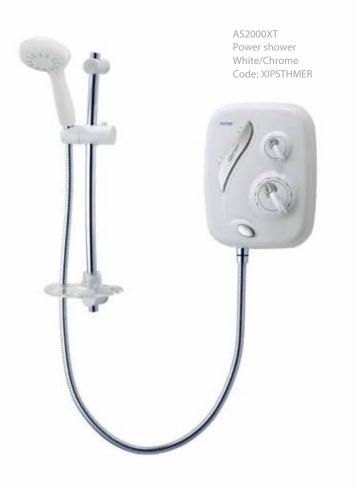

## **AS2000XT** Thermostatic power shower

This thermostatically controlled shower is suitable for low pressure systems and delivers a flow rate of up to 14 litres of beautifully warm water per minute. The mixer and pump system is housed in a pristine white fascia and paired with a white/chrome riser rail and handset, to blend with any style of bathroom.

Push Button Start/Stop - to select your favourite shower setting every time

**Rub Clean Shower Head** – 5 spray patterns

**AS2000X** Manual power shower

Suited only for low pressure systems, this power shower also provides an outstanding flow rate of up to 14 litres per minute, but with manual temperature control.