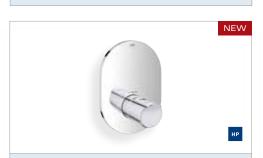

GROHE EcoJoy<sup>1</sup>

Aquadimmer Eco Waterfall XL

34 169 001 Thermostatic shower mixer 34 170 001

Thermostatic shower mixer without unions **34 469 001** (Featured Image) Thermostatic shower mixer with GROHE EasyReach™ shower tray