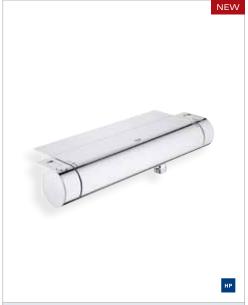

GROHE EcoJoy<sup>1</sup>

Aquadimmer Eco Waterfall XL

34 169 001 Thermostatic shower mixer 34 170 001

Thermostatic shower mixer without unions **34 469 001** (Featured Image) Thermostatic shower mixer with GROHE EasyReach™ shower tray