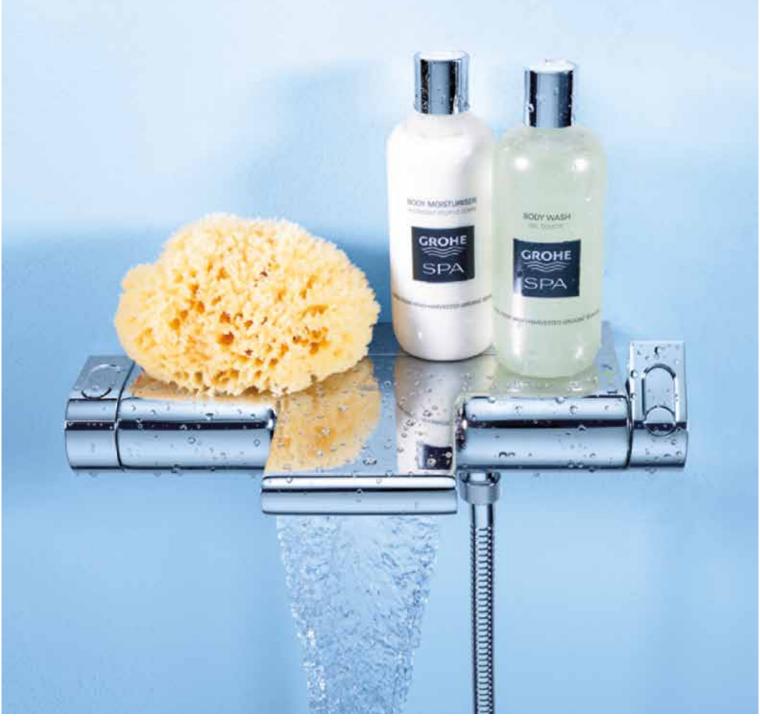

GROHE EcoJoy<sup>1</sup>

Aquadimmer Eco Waterfall XL

34 169 001 Thermostatic shower mixer 34 170 001

Thermostatic shower mixer without unions **34 469 001** (Featured Image) Thermostatic shower mixer with GROHE EasyReach™ shower tray

**34 281 001**Grohtherm 2000 NEW
with Shower Set Power&Soul™ Cosmopolitan
130mm and 600mm rail

**34 195 001** Grohtherm 2000 NEW with Shower Set Euphoria 130mm and 600mm rail

**34 466 001**Thermostatic bath/shower mixer