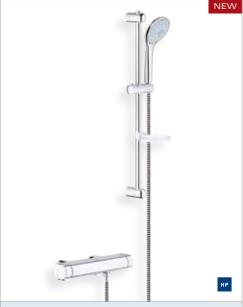

**34 281 001**Grohtherm 2000 NEW
with Shower Set Power&Soul™ Cosmopolitan
130mm and 600mm rail

**34 195 001** Grohtherm 2000 NEW with Shower Set Euphoria 130mm and 600mm rail

**34 466 001**Thermostatic bath/shower mixer