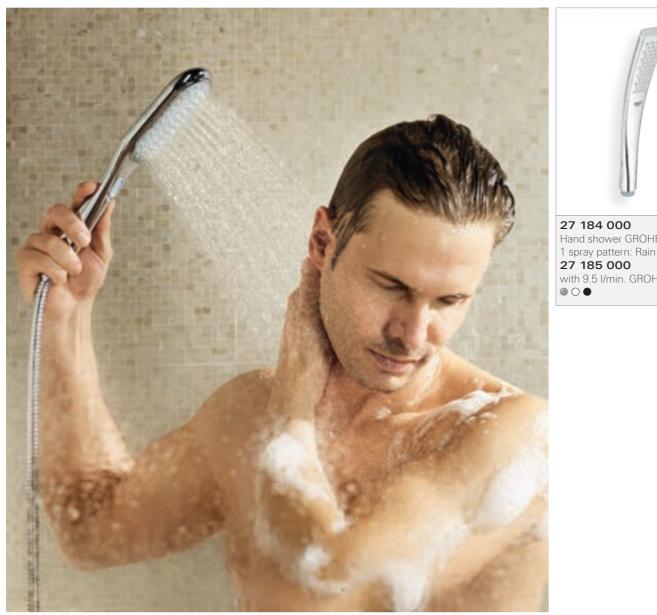

### • GROHE HAND SHOWERS

From the simple beauty of the GROHE Sena to our latest innovation, GROHE Power&Soul®, with our hand showers you have everything you need for the perfect shower, every time, right at your fingertips. You can find our full range from page 174.

### GROHE SPA® HAND SHOWERS STICK HAND SHOWERS

An ongoing trend in the bathroom is minimalism. GROHE stick hand showers and shower sets are perfect for installing next to the bath tub, in a minimalist Tailor-Made Shower or just as a shower

set to enjoy a refreshing GROHE shower in a minimalist bathroom. All GROHE hand showers have GROHE CoolTouch® technology; an inner-waterguide prevents the radiant GROHE StarLight® chrome finish from cracking and ensures it's never too hot to handle - a real plus if you're using very hot water to clean the bath.