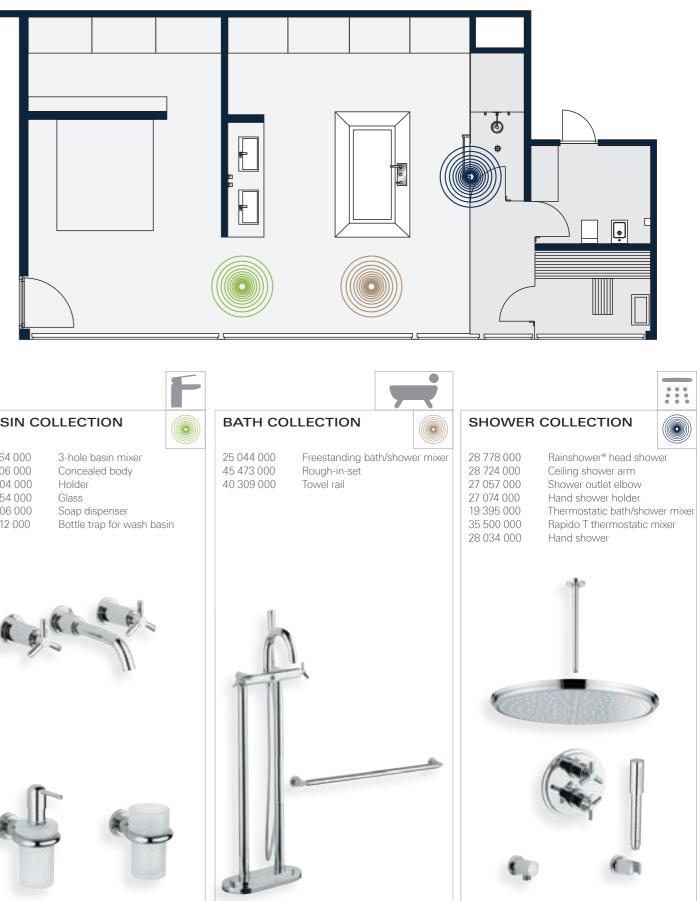

# GROHE SPA® PLANNING

We've taken the time to create floor plans of all the GROHE SPA® bathrooms featured in this brochure. This way we remove all the frustration of seeing a photograph of a bathroom interior you love and not being able to figure out the layout of the bathroom ceramics and fittings.

Inspiring spaces filled with inspiring GROHE products!

GROHE Grandera™ I Location Hamburg I Germany

GROHE Ondus® Digital | Waterfront GmbH | Location Munich | Germany

GROHE Ondus<sup>®</sup> | Waterfront GmbH | Location Munich | Germany