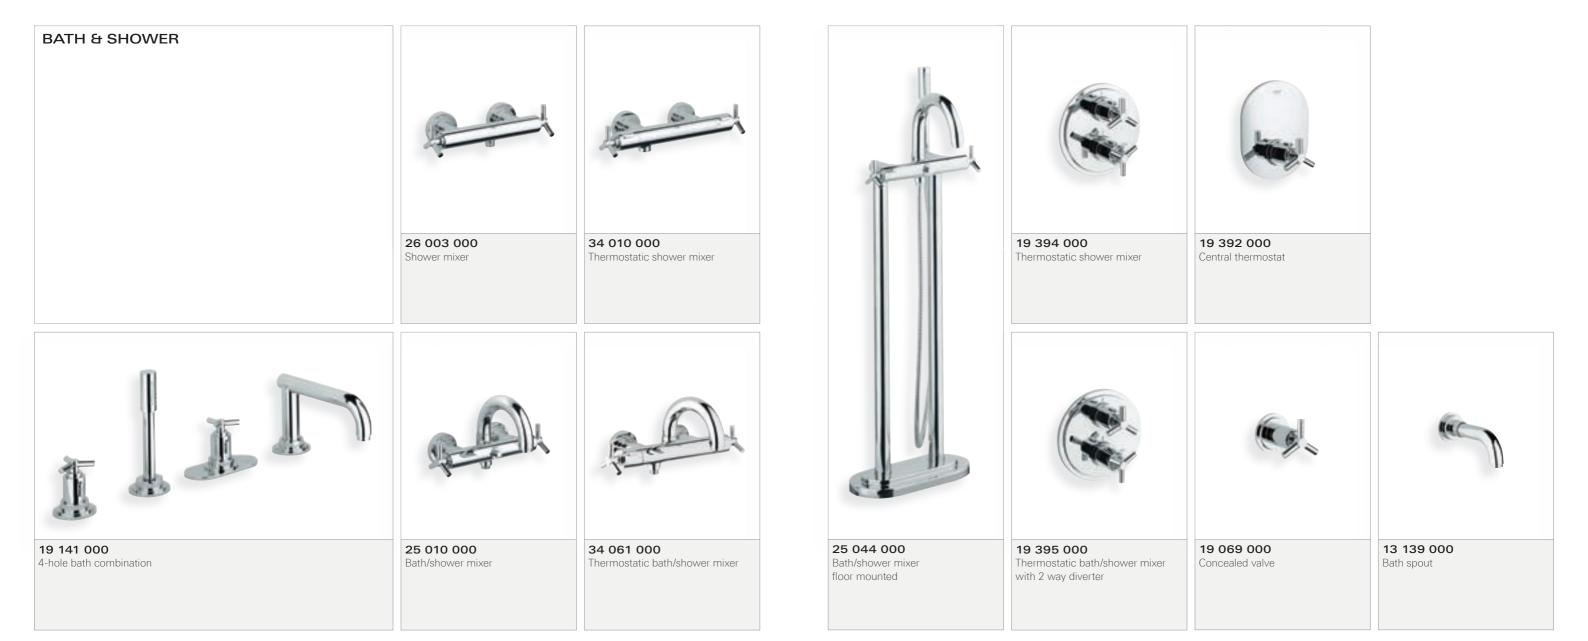

### GROHE SPA® WATER CONTROLS **GROHTHERM F**

Each member of your family wants something different from their shower. With Grohtherm F custom shower controls no-one needs to compromise. Whether you want to control one, two or multiple shower outlets, the modular range gives you the freedom to create a range of exciting experiences when combined with our award-winning shower head designs. Bespoke showering for maximum enjoyment.

36, 37, 38 degrees Celsius – what's the temperature of your perfect shower? The Grotherm F thermostatic mixer ensures the temperature you select remains constant for the duration of your shower. No shocks, no surprises, just a constant stream of perfectly mixed water at the temperature of your choice.

### GROHE SPA® WATER CONTROLS FOR RAPIDO T

For a thermostatically-controlled bath or shower choose the coordinated trim sets for Rapido T featuring our renowned GROHE TurboStat® technology. The mixer ensures safety and comfort for the duration of your shower. It responds rapidly to any fluctuations in the water supply so there's no risk of scalding, while a SafeStop button, set at 38° Celsius, prevents the temperature from accidentally being raised above this level. GROHE Rapido T may be used as a shower thermostat and has a flow rate of over 50 litres per minute\*. It can supply water to up to three outlets enabling you to create your luxurious showering environment.

### **GROHE SPA® WATER CONTROLS** ALLURE F-DIGITAL & VERIS F-DIGITAL

Maximize the experience and enjoy the freedom - GROHE F-digital in Allure or in Veris design gives you carte blanche to design your shower exactly as you please. Embracing the latest wireless digital technology, GROHE F-digital lets you position the controls for your shower in the location that is most convenient for you.

The digital controller starts and stops the water and adjusts the temperature, while a dial around the outside gives precise control of the water flow. A LED ring displays the water temperature giving you instant visual feedback. To switch between the head shower, hand shower or body showers, simply push the corresponding button on the digital diverter. Nothing could be easier.