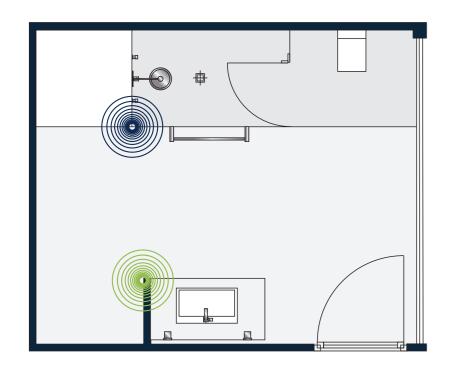

## GROHE ONDUS® CONFIGURATION – PREMIUM

Bathroom dimension <15 m<sup>2</sup>

For more configurations please use our online GROHE SPA® configurator

|                                        |                                | F |                                          | ••••<br>•••• |
|----------------------------------------|--------------------------------|---|------------------------------------------|--------------|
| BASIN COLLECTION                       |                                |   | SHOWER COLLECTION                        |              |
| 32 125 000<br>40 376 000<br>40 390 000 | Basin mixer<br>Holder<br>Glass |   | 27 174 001 Shower system with thermostat |              |
|                                        | A                              |   |                                          |              |
|                                        |                                |   | U                                        |              |