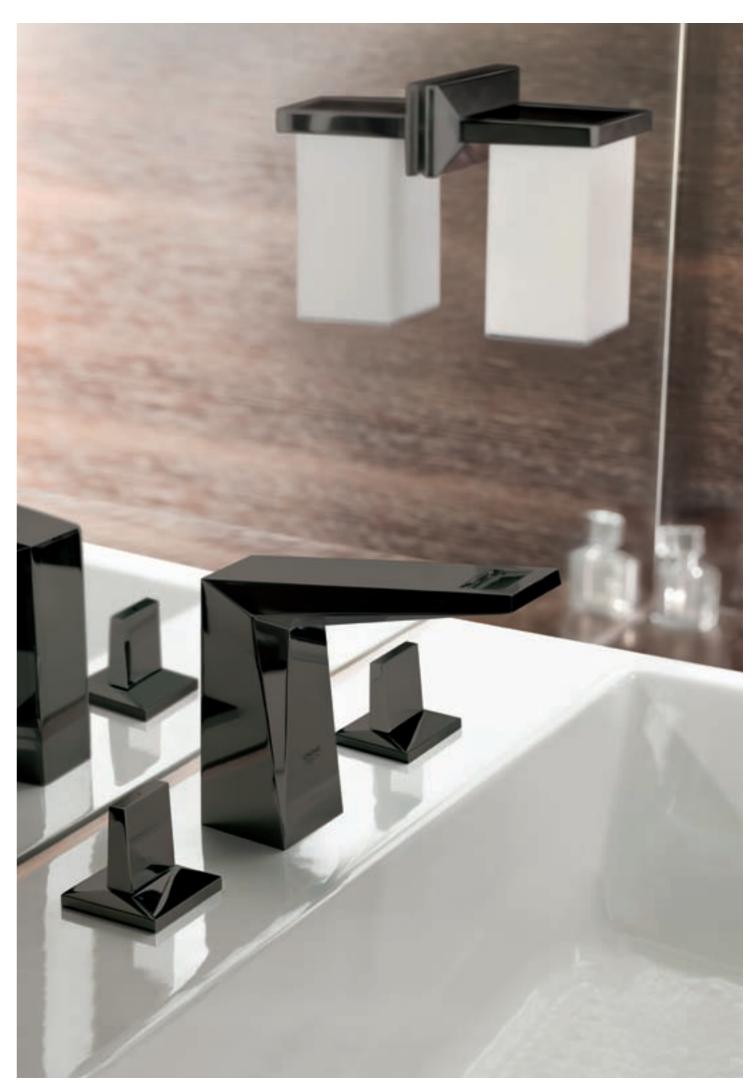

### DIAMOND HARD FINISH SUPERBLACK

Radiant, black elegance makes its debut in the GROHE SPA® collection with the new Allure Brilliant in SuperBlack. This is the first time that the new GROHE StarLight® SuperBlack surface has been offered in the Allure Brilliant premium series with matching accessories and shower products.

The brassware collection gets its sensational colour and long-lasting surface from the innovative chemical vapour deposition (CVD) process used. The diamond-like surface is five times harder than chrome and an astounding 100 times more scratch-resistant. This means that the Allure Brilliant in SuperBlack is impressively resistant to dirt and scratches, and will remain so for a lifetime of use.

The complete range leaves nothing to be desired for the spa lover looking for a unique, angular design in timeless, radiant black. This includes an extensive selection of different basin mixers, ranging from single-lever fittings with different spout heights to three-hole wall fittings, as well as different concealed fittings for baths and showers. Equally impressive is the selection of bath fittings, which ranges from free-standing single-lever bath shower mixers with hand shower to four-hole bath/shower combinations. As well as a wide choice of rain showers, the range also offers a comprehensive collection of matching accessories - from soap dispensers and towel racks to bathrobe hooks in the Allure Brilliant design as a finishing touch.

Exceptional refinement for exceptional bathrooms: our SuperBlack CVD surface is the ultimate in elegance for hotel suites, wellness clubs and, of course, spas.