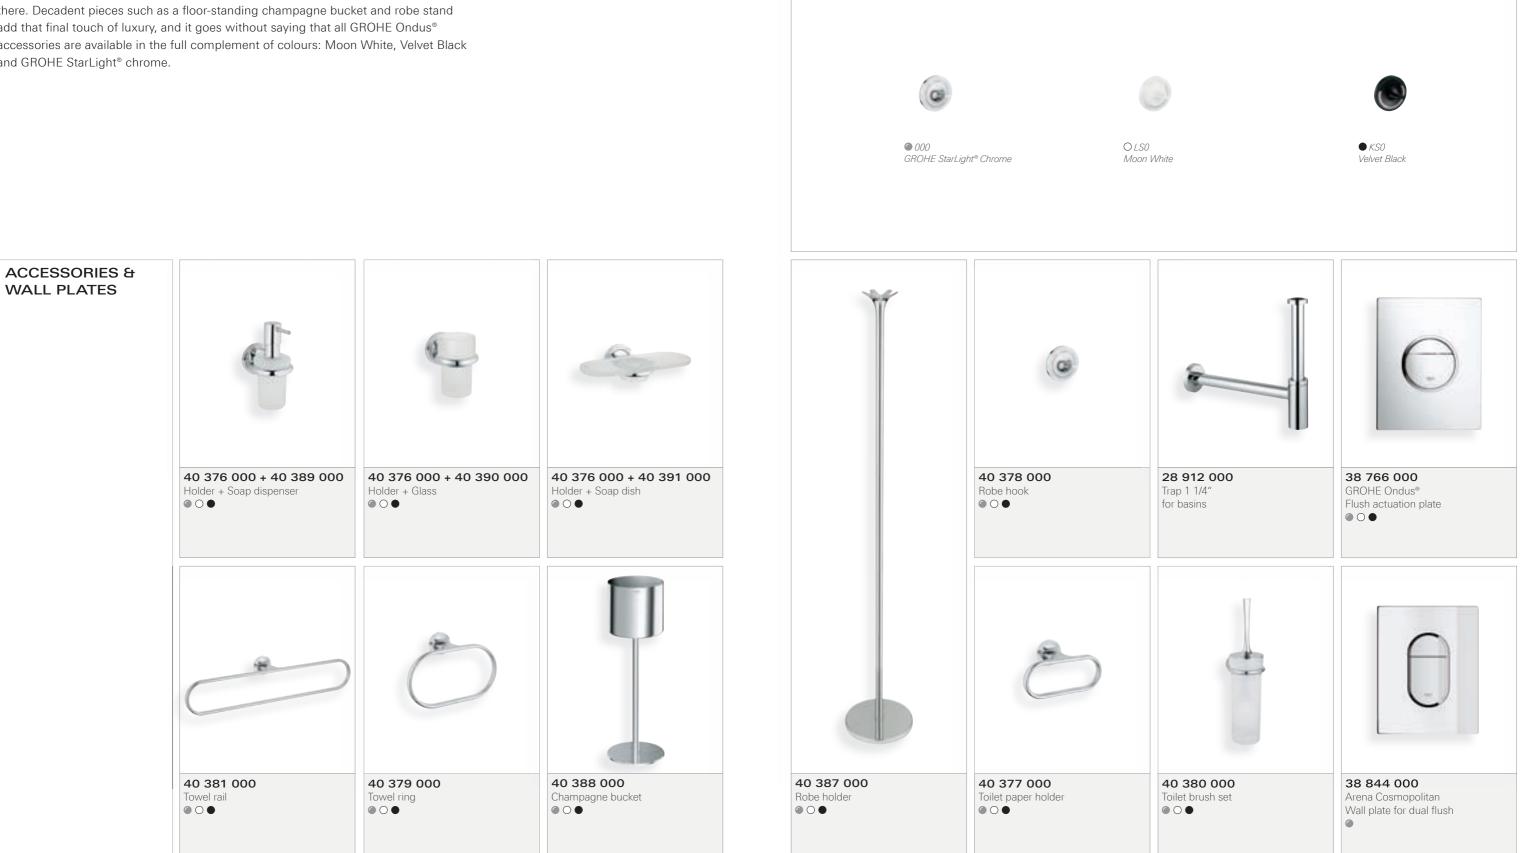

#### GROHE VERIS F-DIGITAL

Created following the same principles as our GROHE Ondus® collections, this visually enticing range of accessories embraces the lozenge shape and includes all the essential elements required to create an architectural-style bathing space. But it doesn't stop there. Decadent pieces such as a floor-standing champagne bucket and robe stand add that final touch of luxury, and it goes without saying that all GROHE Ondus® accessories are available in the full complement of colours: Moon White, Velvet Black and GROHE StarLight<sup>®</sup> chrome.