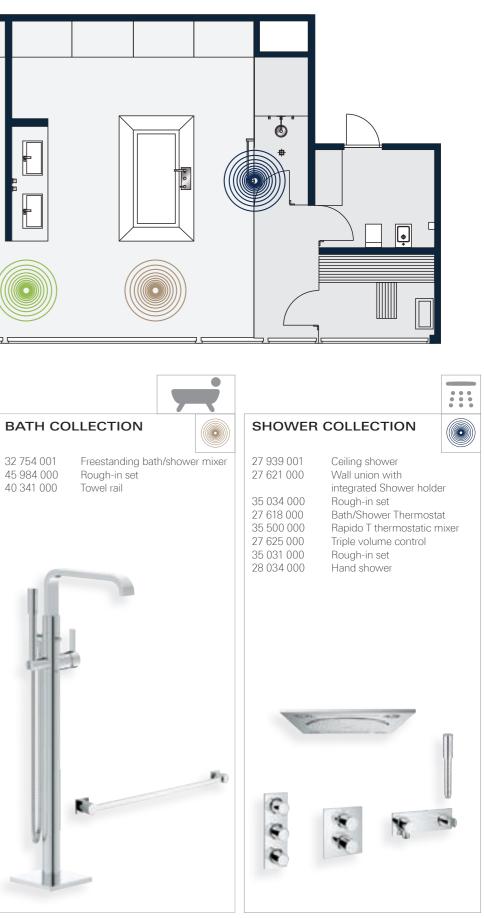

# GROHE SPA® PLANNING

We've taken the time to create floor plans of all the GROHE SPA® bathrooms featured in this brochure. This way we remove all the frustration of seeing a photograph of a bathroom interior you love and not being able to figure out the layout of the bathroom ceramics and fittings.

### GROHE SPA® CONFIGURATIONS

With GROHE, your bathroom experience is uniquely your own. To see your ideas come to life, be inspired by the GROHE SPA® Shower Configurations. Choose the shower that best fits your room size, then choose your level of luxury - we have composed a variety of configurations for each of our GROHE SPA® collections.

For the premium bathroom area (up to 15m<sup>2</sup>), the GROHE SPA<sup>®</sup> Configurations show different combinations for the various different zones in your bathroom.

For the luxury bathroom (more than 15m<sup>2</sup>), we offer ideas for double washbasins, freestanding bath and inspirational large scale shower areas.