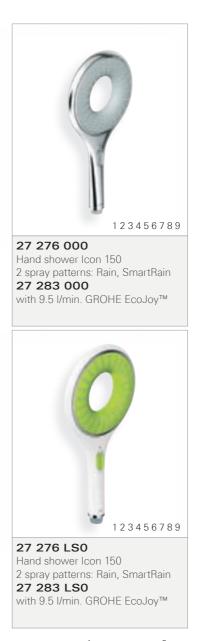

### GROHE SPA® HAND SHOWERS RAINSHOWER® ICON

Ground-breaking, eye catching and, of course, iconic. Rainshower<sup>®</sup> Icon challenges the very notion of a solid-volume product with its halo-shaped design, which will surely become the talking point of your bathroom. All the shower nozzles are engineered for the water to meet in the middle to create a full and tantalizing spray.