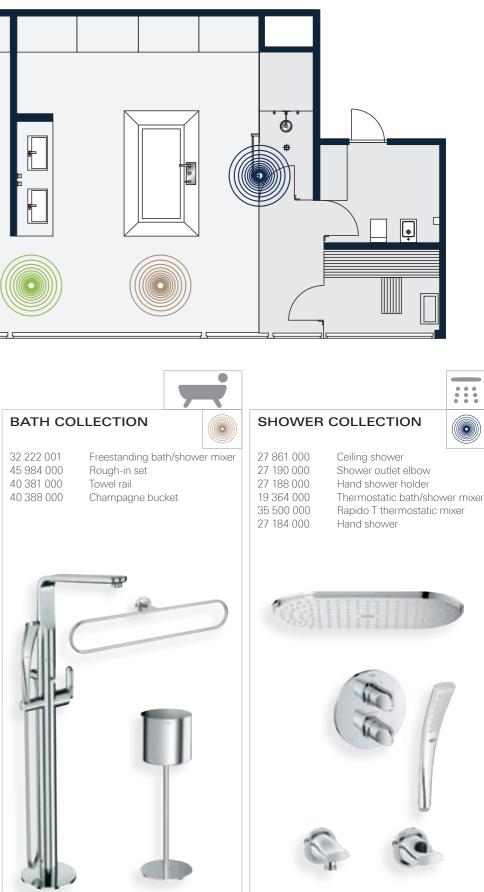

# GROHE SPA® PLANNING

We've taken the time to create floor plans of all the GROHE SPA® bathrooms featured in this brochure. This way we remove all the frustration of seeing a photograph of a bathroom interior you love and not being able to figure out the layout of the bathroom ceramics and fittings.

For the premium bathroom area (up to 15m<sup>2</sup>), the GROHE SPA<sup>®</sup> Configurations show different combinations for the various different zones in your bathroom.

For the luxury bathroom (more than 15m<sup>2</sup>), we offer ideas for double washbasins, freestanding bath and inspirational large scale shower areas.