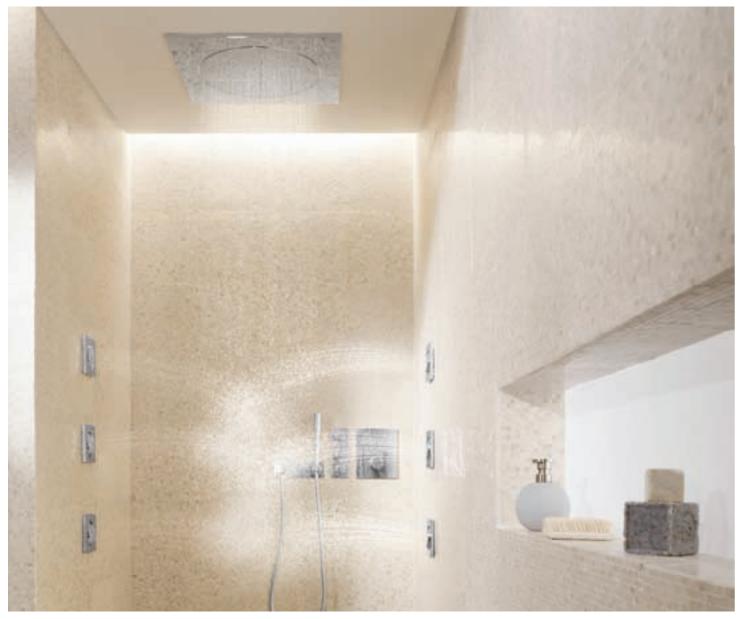

#### GROHE SPA® HEAD SHOWERS RAINSHOWER® F-SERIES

The Rainshower® F-Series Multi Spray 15" adds a whole new dimension of customization to private spas. The new metal head and ceiling shower, a piece of GROHE high-quality engineering, features three different spray patterns for gentle vitalization: the classic 300 mm wide Rain Spray, a stressreducing massage using 4 integrated GROHE Bokoma Sprays™ or a double refreshing XL Waterfall spray well known from luxurious saunas.

In keeping with the modular concept behind the GROHE F-Series, GROHE Rainshower® F-Series Multi Spray 15" can be combined or complemented to perfection with other products from the GROHE F-Series such as Grohtherm F, F-digital Deluxe or other F-Series showers from GROHE.