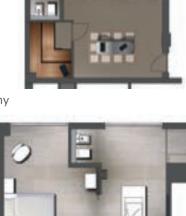

# GROHE SPA® PLANNING

We've taken the time to create floor plans of all the GROHE SPA® bathrooms featured in this brochure. This way we remove all the frustration of seeing a photograph of a bathroom interior you love and not being able to figure out the layout of the bathroom ceramics and fittings.

For the premium bathroom area (up to 15m<sup>2</sup>), the GROHE SPA<sup>®</sup> Configurations show different combinations for the various different zones in your bathroom.

For the luxury bathroom (more than 15m<sup>2</sup>), we offer ideas for double washbasins, freestanding bath and inspirational large scale shower areas.