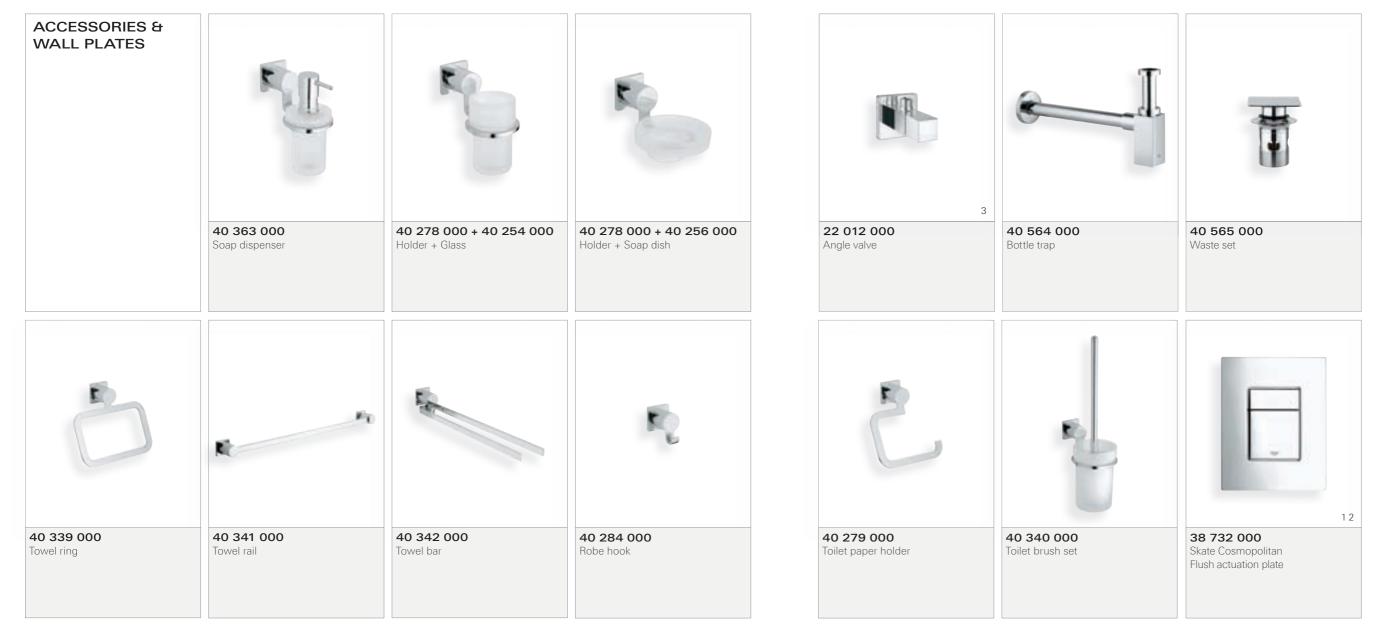

## GROHE FLUSH PLATES

In your GROHE SPA® bathroom every detail counts. GROHE flush actuation plates are designed for use with our WC concealed installation systems for wall-hung sanitaryware. Available in a tempting array of designs and finishes – including chrome, wood, glass and leather – let this small, yet essential, detail add the perfect finishing touch.

grohe.co.uk | GROHE Flush Plates | Page 183