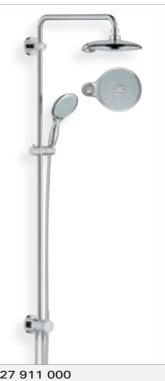

spray patterns: GROHE Rain O<sup>2</sup>, Rain, Bokoma Spray<sup>™</sup> and Jet and combinations of up to seven mixed spray patterns offer a choice of tempting experiences. And with the introduction of the new One-Click Showering, switching between the four patterns has never been easier.

Three sizes of hand shower and a head shower address all of your installation requirements and are available in a choice of two designs: Cosmopolitan and Contemporary – created to ensure complete design coordination with your bathroom interior.

For a personalised shower experience every day, choose GROHE Power&Soul®.





**27 903 000** Shower system 190 Cosmopolitan with thermostat hand shower Power&Soul® 115

**27 905 000** Shower system 190 Cosmopolitan with diverter hand shower Power&Soul® 115





27 911 000 Shower system 190 with diverter hand shower Power&Soul® 115



## GROHE FLUSH PLATES

In your GROHE SPA® bathroom every detail counts. GROHE flush actuation plates are designed for use with our WC concealed installation systems for wall-hung sanitaryware. Available in a tempting array of designs and finishes – including chrome, wood, glass and leather – let this small, yet essential, detail add the perfect finishing touch.



grohe.co.uk | GROHE Flush Plates | Page 183

### GROHE WALL OF CHOICE ALL ON ONE PLATFORM



GROHE EcoJoy™

GROHE StarLight®

### GROHE SPA® CONFIGURATIONS





With GROHE, your bathroom experience is uniquely your own. To see your ideas come to life, be inspired by the GROHE SPA® Shower Configurations. Choose the shower that best fits your room size, the