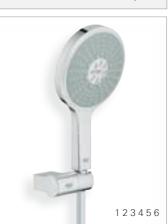

### A FEEL-GOOD EXPERIENCE BY DESIGN

Transform your basic shower into a fully personalised hydrotherapy experience. Use the different physical properties of water for a new experience every day. Large or extra-large, recessed in the ceiling or installed on the wall: GROHE head showers come in all shapes, styles and sizes, to deliver your idea of relaxation and enjoyment. Abandon yourself to the sensation of thousands of water droplets enveloping your body.

The gentle Rain spray rinses the foam or scrub from your body, the focused Jet spray relaxes tense muscles and the effervescent Champagne spray soothes and invigorates. With GROHE SPA® showers, the choice is yours.

Boost the hydrotherapeutic effect and experience showering in three dimensions. Our variable side showers bring water where you need it : between your shoulder blades, on your lower back on your arms and legs - for your own personal in-shower massage.