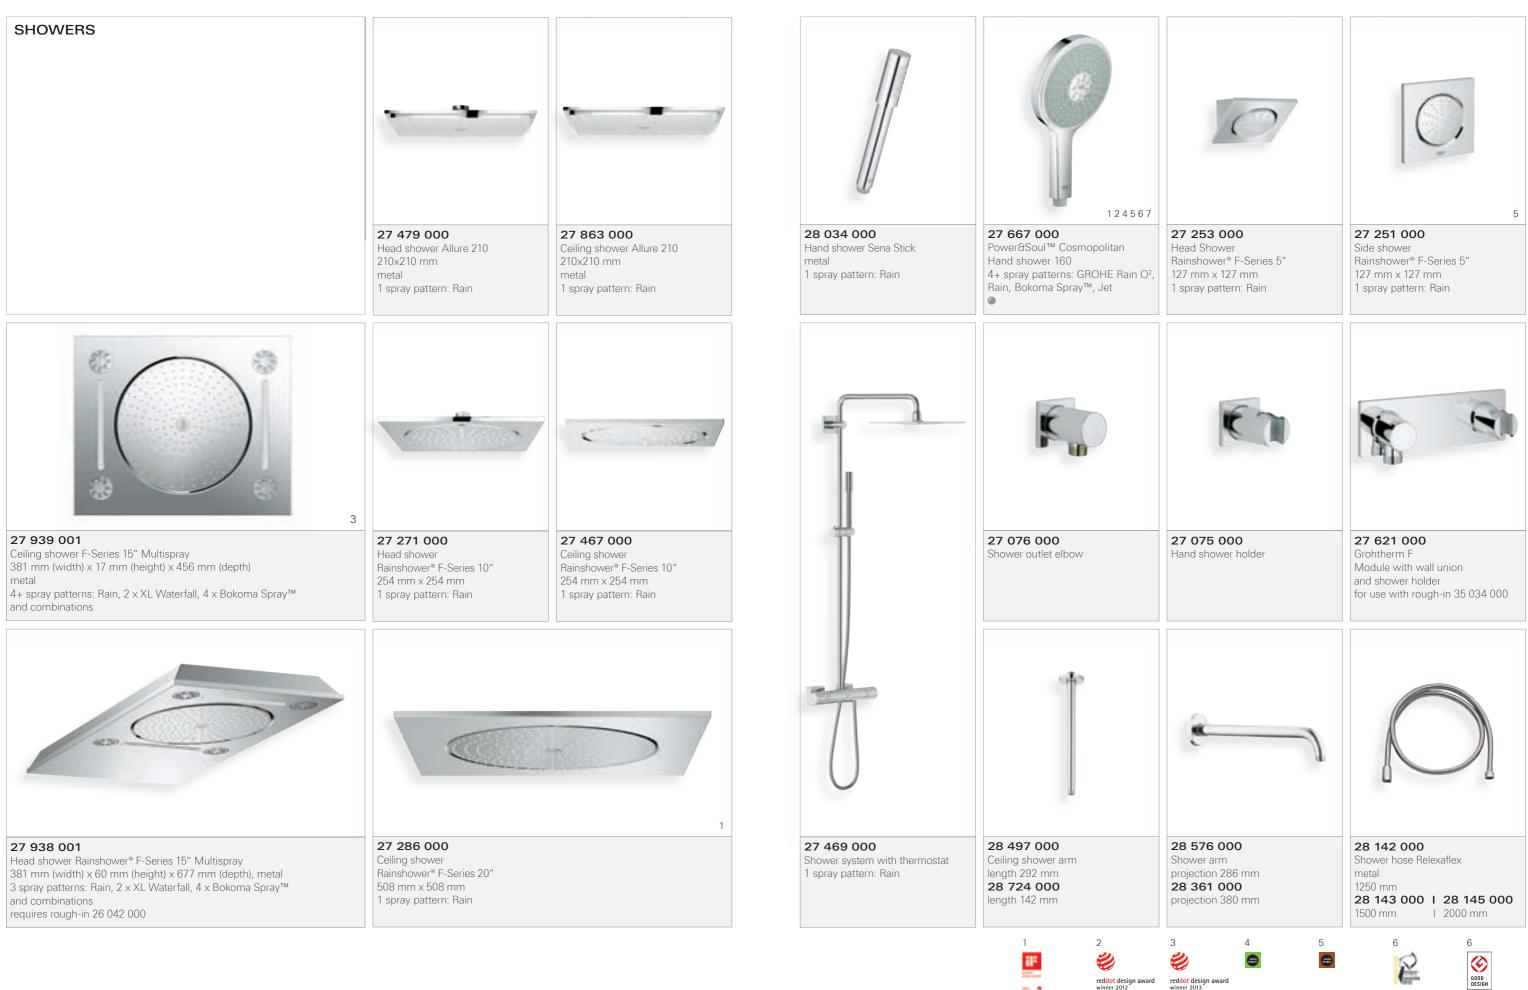

### O GROHE HEAD SHOWERS

Our unique head showers are all equipped with GROHE DreamSpray<sup>®</sup> technology for optimal water distribution when showering. You can find head showers in all shapes, colours, styles and sizes from page 156.

### GROHE SIDE SHOWERS

For an all-over sensation – with our additional side showers, you can enjoy a 360° showering experience with sprays from the right, left, top and bottom to pamper your body. You can find our side showers on page 159.

#### GROHE SPA® HEAD SHOWERS RAINSHOWER® F-SERIES

The Rainshower® F-Series Multi Spray 15" adds a whole new dimension of customization to private spas. The new metal head and ceiling shower, a piece of GROHE high-quality engineering, features three different spray patterns for gentle vitalization: the classic 300 mm wide Rain Spray, a stressreducing massage using 4 integrated GROHE Bokoma Sprays™ or a double refreshing XL Waterfall spray well known from luxurious saunas.

In keeping with the modular concept behind the GROHE F-Series, GROHE Rainshower® F-Series Multi Spray 15" can be combined or complemented to perfection with other products from the GROHE F-Series such as Grohtherm F, F-digital Deluxe or other F-Series showers from GROHE.

#### GROHE SPA® HEAD SHOWERS RAINSHOWER® – CIRCULAR

Impressive, isn't it? Measuring a generous 400 mm diameter and with 256 individual jets each one designed for the perfect delivery of our Rain spray pattern. Like all Rainshower® head showers, the Rainshower® Jumbo can be wall or ceiling mounted. And if you're searching for something less dramatic, but none the less impressive, the collection also includes several other designs and sizes.

• 000 O LSO GROHE StarLight<sup>®</sup> Chrome Moon White Velvet Black

● KSO