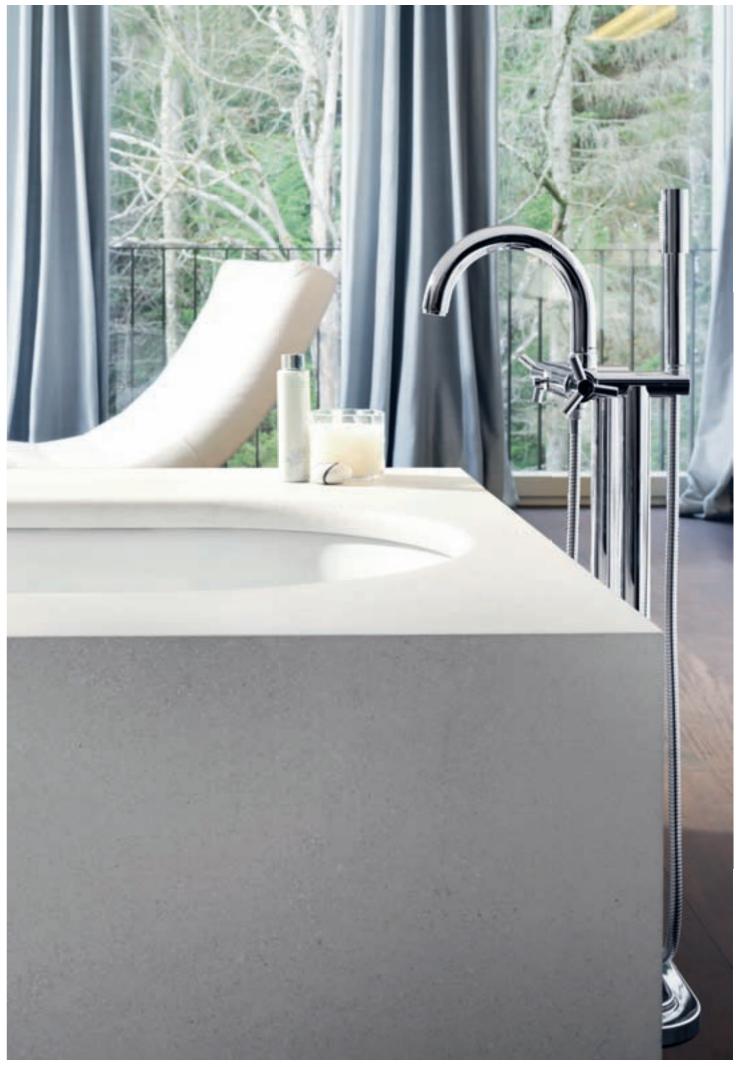

#### Relaxation

Cocooned by warm water, comforting and restorative – lie back and drift away. Give your bath some room to breathe. Choose a deep, freestanding bath filler paired with an elegant bath spout or sink your bath into a wide surround with integrated fittings. At the end of the day, it's hard to beat a lingering soak in the bath.

Bath spouts and bath/shower mixers that rise elegantly from the floor. The architectural appeal of wall-mounted basin faucets, with a choice of spout lengths to ensure maximum comfort. Integrated shower fittings that come to life when you turn on the water. Digital or mechanical operation, inspiring surface finishes – with GROHE SPA® collections we've considered every detail imaginable.