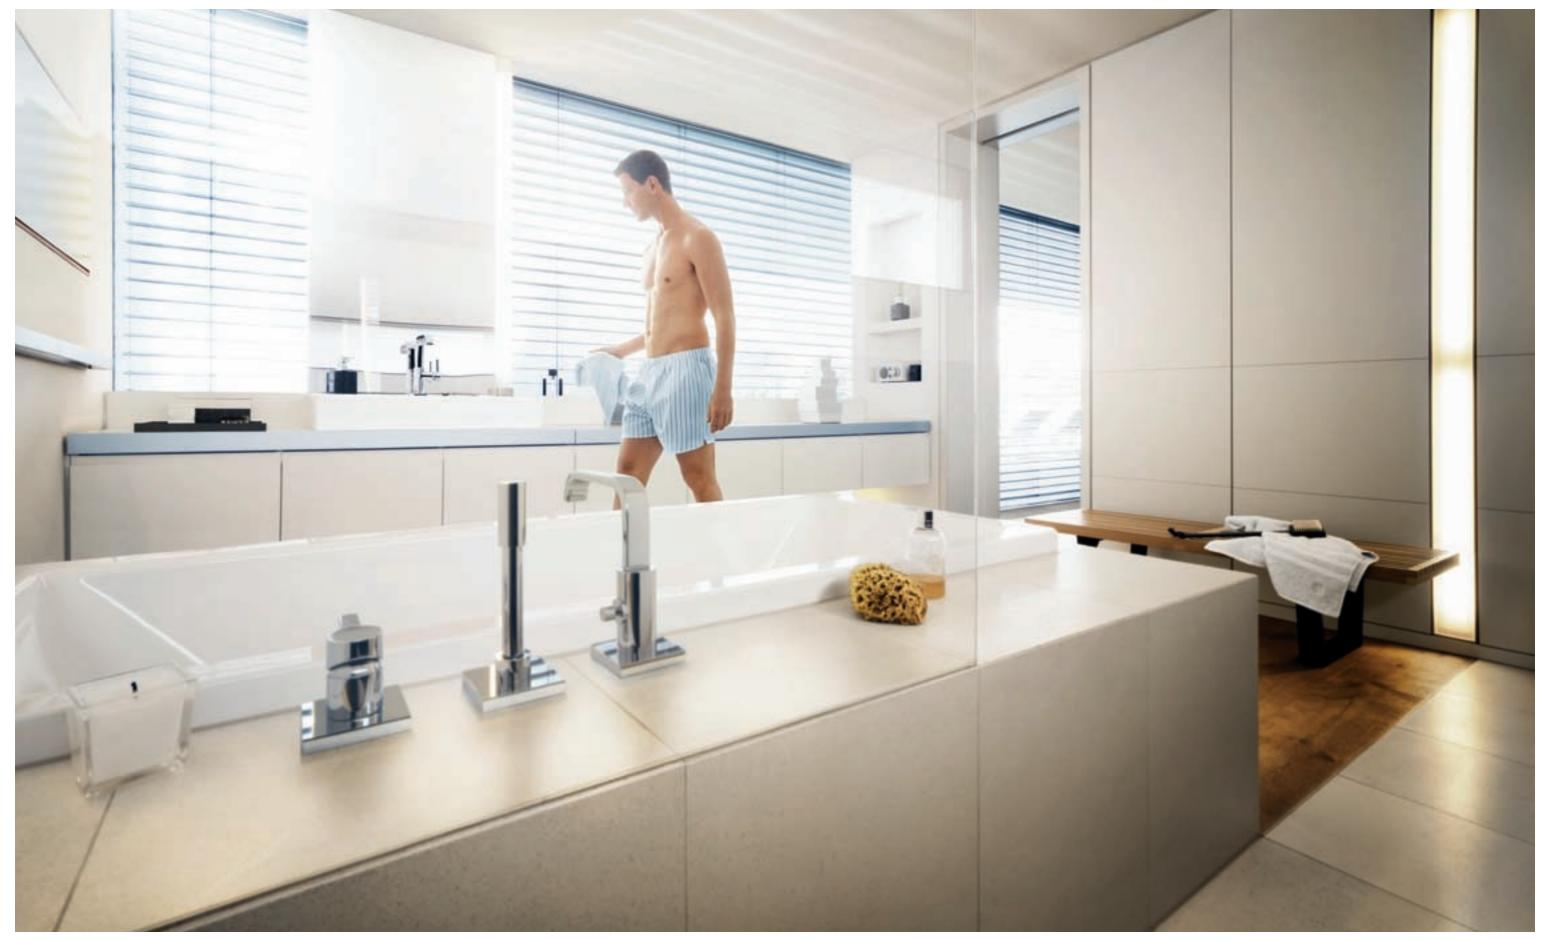

#### Relaxation

Cocooned by warm water, comforting and restorative – lie back and drift away. Give your bath some room to breathe. Choose a deep, freestanding bath filler paired with an elegant bath spout or sink your bath into a wide surround with integrated fittings. At the end of the day, it's hard to beat a lingering soak in the bath.

Bath spouts and bath/shower mixers that rise elegantly from the floor. The architectural appeal of wall-mounted basin faucets, with a choice of spout lengths to ensure maximum comfort. Integrated shower fittings that come to life when you turn on the water. Digital or mechanical operation, inspiring surface finishes – with GROHE SPA® collections we've considered every detail imaginable.