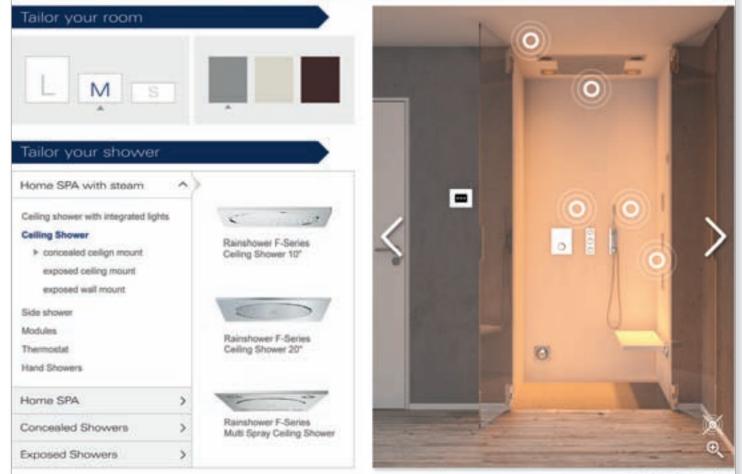

### GROHE PRE-TAILORED SHOWERS S – M – L

Inspirational showers often don't come that easily. With GROHE's broad range of Tailor-Made showers, you have endless possibilities to achieve the shower you want to own, the way it should look and the way you want to shower, whatever your mood.

Based on your planned shower size GROHE has created three inspirational luxury showers with Rainshower<sup>®</sup> F-Series and F-digital Deluxe. Choose between bespoke solutions for a small individual shower cabin, up to a wellness zone for you and your partner.

#### F-DIGITAL DELUXE MEDIUM

In a bigger room of 150 cm, you have enough room to install a small bench and the chance to enjoy luxurious steam therapy, with the GROHE F-digital Deluxe steam generator. Install the eye-catching Rainshower® F20" with four high-end LED lights to have more intensive light in the shower. The six Rainshower® F5" side showers on the left and the right side are complemented by the F5" sound modules for a real stereo aqua and sound effect. Combine the showers with the powerful and flexible Grohtherm F mechanical water controls – always the right temperature – and a Sena hand shower.

#### F-DIGITAL DELUXE SMALL

Even in a smaller shower cabin of 100 x 100 cm, you can install a luxurious shower, with GROHE SPA® showers. With two light modules and two sound modules installed in the ceiling, you can enjoy chromotherapy and sound therapy. These modules are complemented by a GROHE Rainshower® F20" XL ceiling head shower and three side showers for full-body coverage. Control water flow and temperature with Allure F-digital, equipped with a GROHE TurboStat® thermostatic cartridge. You will reach the desired temperature in a fraction of a second and maintain it for the duration of the shower.