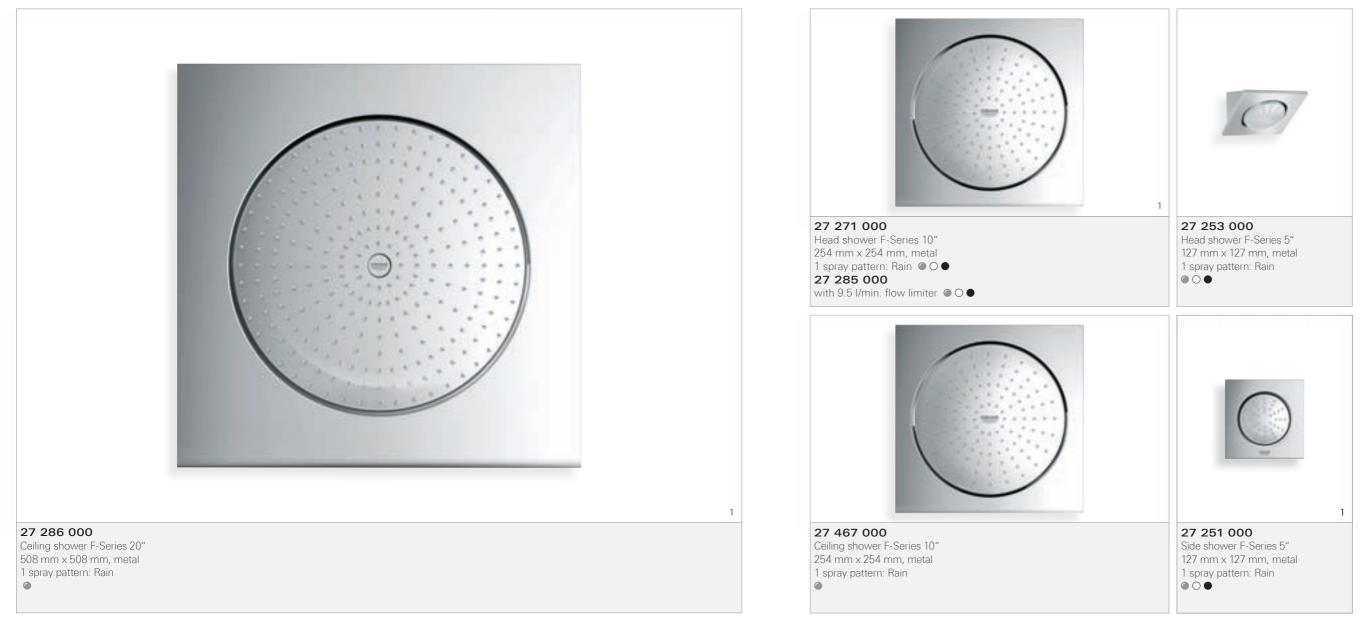

#### GROHE SPA® HEAD SHOWERS RAINSHOWER® – CIRCULAR

Impressive, isn't it? Measuring a generous 400 mm diameter and with 256 individual jets each one designed for the perfect delivery of our Rain spray pattern. Like all Rainshower® head showers, the Rainshower® Jumbo can be wall or ceiling mounted. And if you're searching for something less dramatic, but none the less impressive, the collection also includes several other designs and sizes.

• 000 O LSO GROHE StarLight<sup>®</sup> Chrome Moon White Velvet Black

● KSO