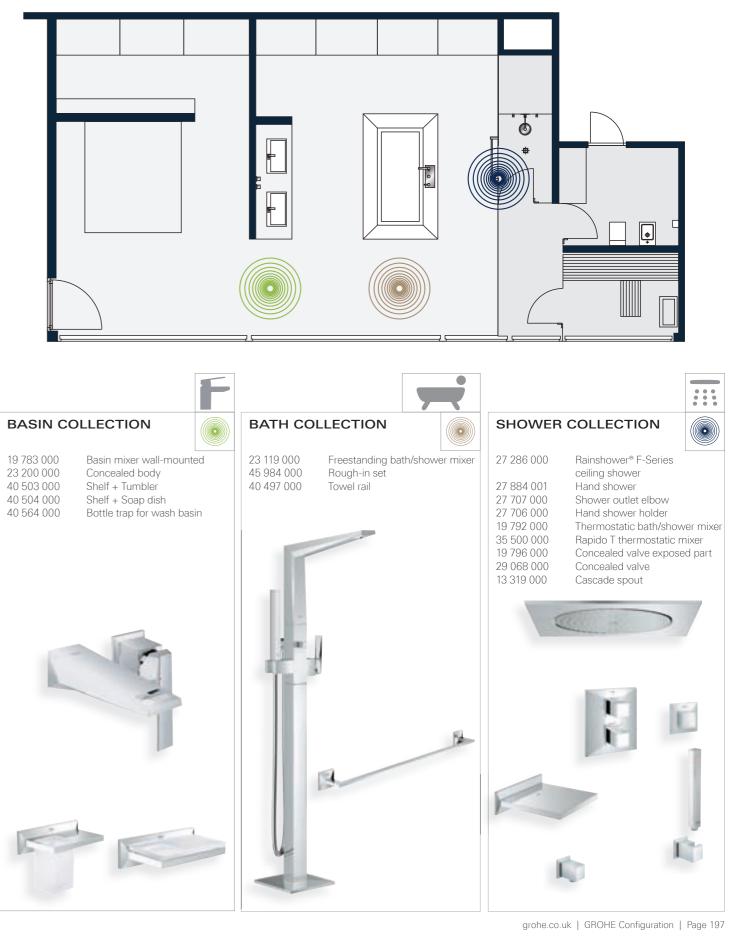

For the premium bathroom area (up to 15m<sup>2</sup>), the GROHE SPA<sup>®</sup> Configurations show different combinations for the various different zones in your bathroom.

For the luxury bathroom (more than 15m<sup>2</sup>), we offer ideas for double washbasins, freestanding bath and inspirational large scale shower areas.

The result: Your GROHE SPA® bathroom. A place which is uniquely yours. And one which you can enjoy for many years to come.