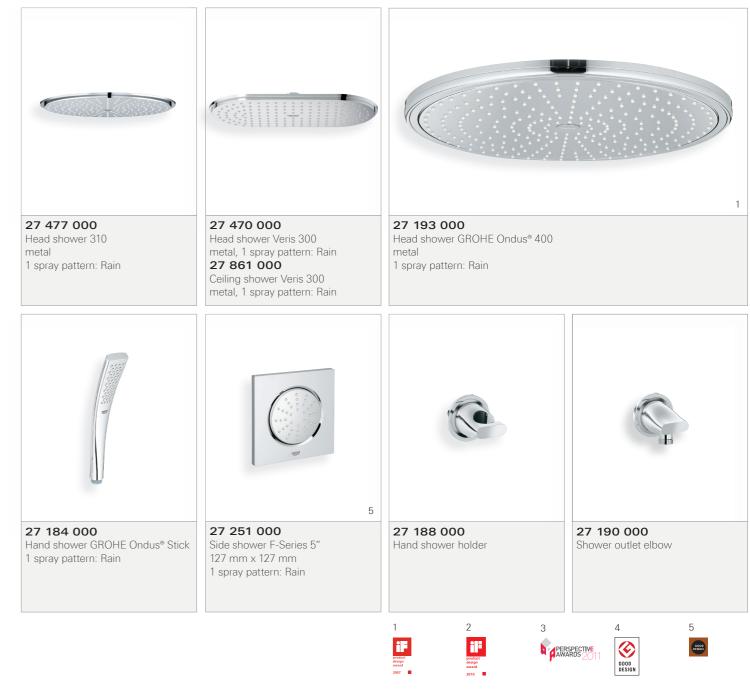

### O GROHE HEAD SHOWERS

Our unique head showers are all equipped with GROHE DreamSpray<sup>®</sup> technology for optimal water distribution when showering. You can find head showers in all shapes, colours, styles and sizes from page 156.

### GROHE SIDE SHOWERS

For an all-over sensation – with our additional side showers, you can enjoy a 360° showering experience with sprays from the right, left, top and bottom to pamper your body. You can find our side showers on page 159.

### • GROHE HAND SHOWERS

From the simple beauty of the GROHE Sena to our latest innovation, GROHE Power&Soul®, with our hand showers you have everything you need for the perfect shower, every time, right at your fingertips. You can find our full range from page 174.

#### GROHE SPA® HEAD SHOWERS RAINSHOWER® – CIRCULAR

Impressive, isn't it? Measuring a generous 400 mm diameter and with 256 individual jets each one designed for the perfect delivery of our Rain spray pattern. Like all Rainshower® head showers, the Rainshower® Jumbo can be wall or ceiling mounted. And if you're searching for something less dramatic, but none the less impressive, the collection also includes several other designs and sizes.

#### Rainshower® Veris

Blending the architectural purity of a rectangle with the softness of a circle, the distinctive lozenge shape of the Rainshower® Veris head shower mimics the silhouette of the human body from above. The design is perfectly complemented by the ergonomics of the GROHE Ondus® Stick hand shower, which is comfortable to hold and a pleasure to use.