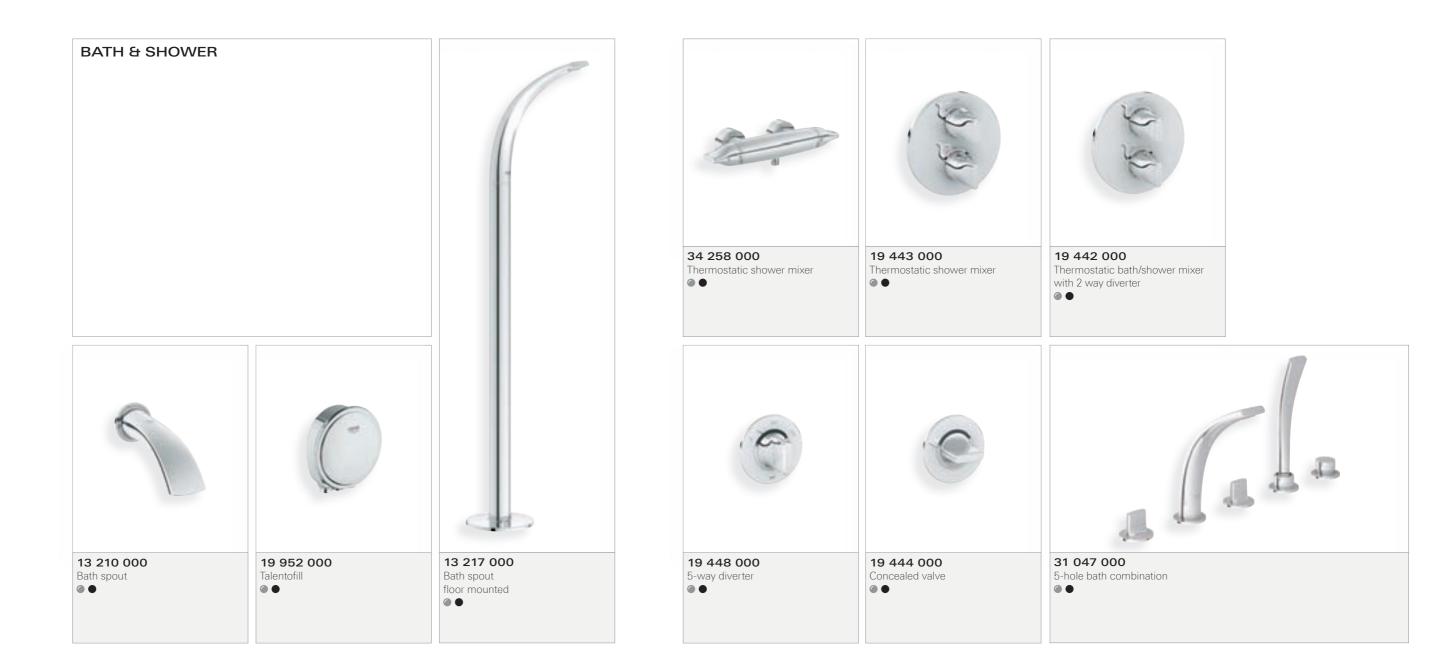

Bath spouts and bath/shower mixers that rise elegantly from the floor. The architectural appeal of wall-mounted basin faucets, with a choice of spout lengths to ensure maximum comfort. Integrated shower fittings that come to life when you turn on the water. Digital or mechanical operation, inspiring surface finishes – with GROHE SPA® collections we've considered every detail imaginable.