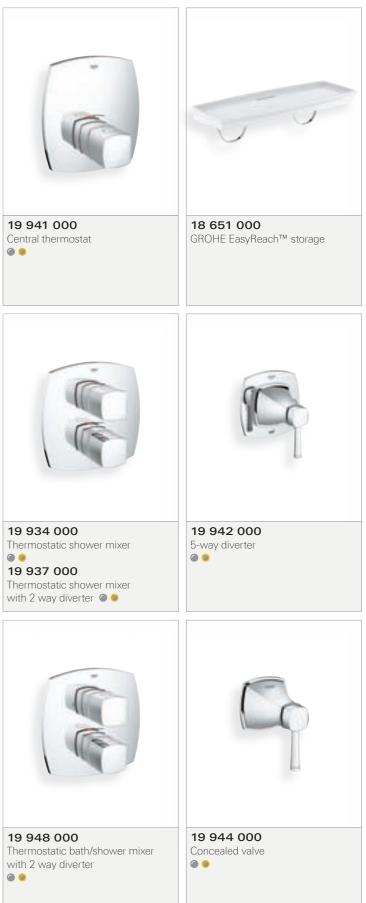

# GROHE WATER CONTROLS

Whether mechanical or digital, with our thermostats you are always in control when showering. And GROHE TurboStat<sup>®</sup> technology means that the water temperature always remains constant, even if the water pressure suddenly changes. You can find all our thermostats on page 166.

### GROHE SPA® WATER CONTROLS **GROHTHERM F**

Each member of your family wants something different from their shower. With Grohtherm F custom shower controls no-one needs to compromise. Whether you want to control one, two or multiple shower outlets, the modular range gives you the freedom to create a range of exciting experiences when combined with our award-winning shower head designs. Bespoke showering for maximum enjoyment.

### **GROHE SPA® WATER CONTROLS** ALLURE F-DIGITAL & VERIS F-DIGITAL

Maximize the experience and enjoy the freedom - GROHE F-digital in Allure or in Veris design gives you carte blanche to design your shower exactly as you please. Embracing the latest wireless digital technology, GROHE F-digital lets you position the controls for your shower in the location that is most convenient for you.