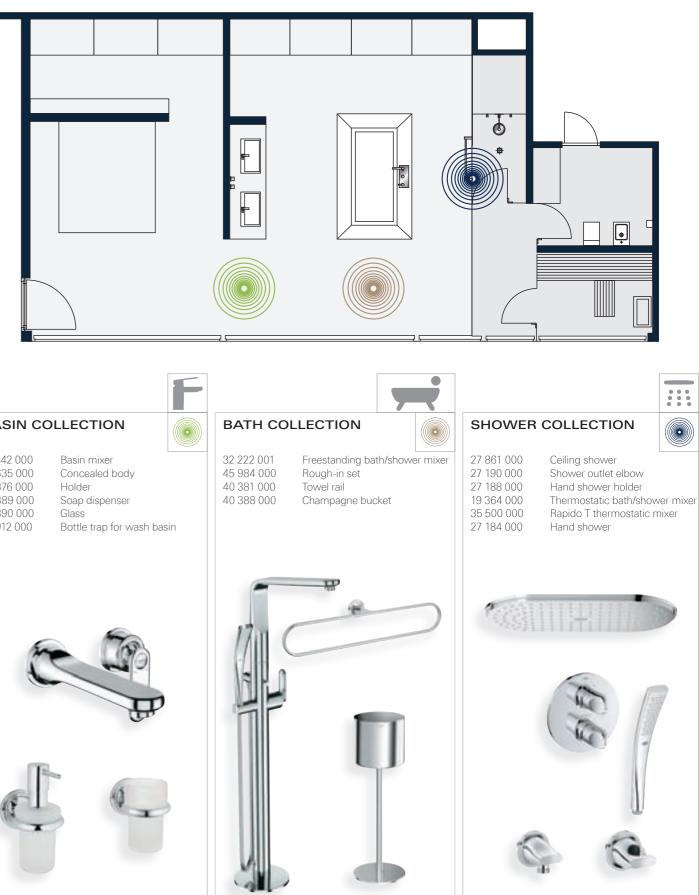

# GROHE SPA® PLANNING

We've taken the time to create floor plans of all the GROHE SPA® bathrooms featured in this brochure. This way we remove all the frustration of seeing a photograph of a bathroom interior you love and not being able to figure out the layout of the bathroom ceramics and fittings.

Inspiring spaces filled with inspiring GROHE products!

GROHE Grandera™ I Location Hamburg I Germany

GROHE Ondus® Digital | Waterfront GmbH | Location Munich | Germany

GROHE Ondus<sup>®</sup> | Waterfront GmbH | Location Munich | Germany

For the premium bathroom area (up to 15m<sup>2</sup>), the GROHE SPA<sup>®</sup> Configurations show different combinations for the various different zones in your bathroom.

For the luxury bathroom (more than 15m<sup>2</sup>), we offer ideas for double washbasins, freestanding bath and inspirational large scale shower areas.