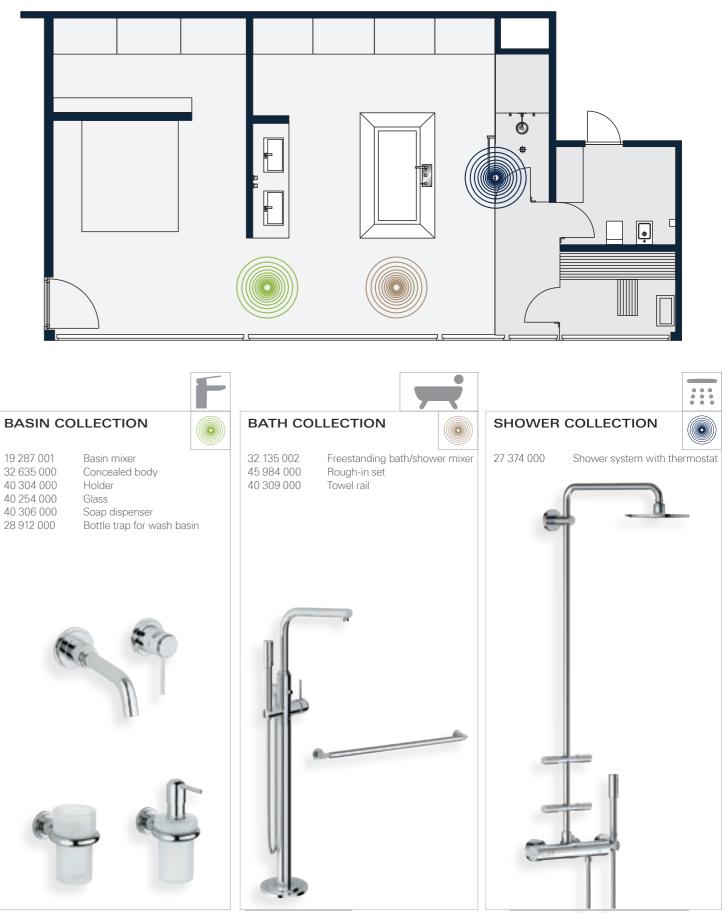

## GROHE ONDUS® CONFIGURATION – PREMIUM

Bathroom dimension <15 m<sup>2</sup>

For more configurations please use our online GROHE SPA® configurator

|                                        |                                | F |                                          | ••••<br>•••• |
|----------------------------------------|--------------------------------|---|------------------------------------------|--------------|
| BASIN COLLECTION                       |                                |   | SHOWER COLLECTION                        |              |
| 32 125 000<br>40 376 000<br>40 390 000 | Basin mixer<br>Holder<br>Glass |   | 27 174 001 Shower system with thermostat |              |
|                                        | A                              |   |                                          |              |
|                                        |                                |   | U                                        |              |

## GROHE ONDUS® CONFIGURATION – LUXURY

Bathroom dimension >15 m<sup>2</sup> For more configurations please use our online GROHE SPA® configurator

|                                                                                  | DLLECTION                                                                                               | BATH                                |
|----------------------------------------------------------------------------------|---------------------------------------------------------------------------------------------------------|-------------------------------------|
| 20 152 000<br>29 025 000<br>40 376 000<br>40 390 000<br>40 389 000<br>28 912 000 | 3-hole basin mixer<br>Concealed body<br>Holder<br>Glass<br>Soap dispenser<br>Bottle trap for wash basin | 31 047 00<br>40 381 00<br>40 387 00 |
| e                                                                                |                                                                                                         |                                     |
|                                                                                  |                                                                                                         |                                     |
|                                                                                  |                                                                                                         |                                     |