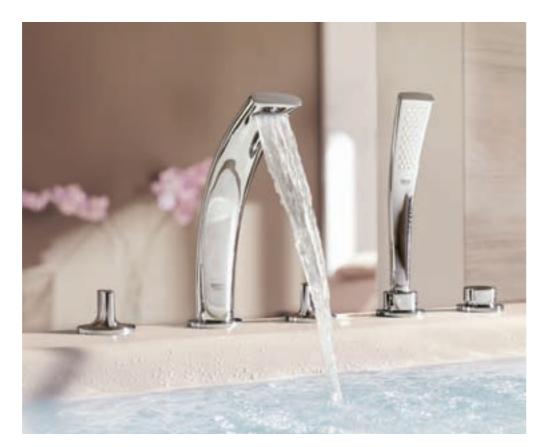

#### Relaxation

Cocooned by warm water, comforting and restorative – lie back and drift away. Give your bath some room to breathe. Choose a deep, freestanding bath filler paired with an elegant bath spout or sink your bath into a wide surround with integrated fittings. At the end of the day, it's hard to beat a lingering soak in the bath.

Bath spouts and bath/shower mixers that rise elegantly from the floor. The architectural appeal of wall-mounted basin faucets, with a choice of spout lengths to ensure maximum comfort. Integrated shower fittings that come to life when you turn on the water. Digital or mechanical operation, inspiring surface finishes – with GROHE SPA® collections we've considered every detail imaginable.