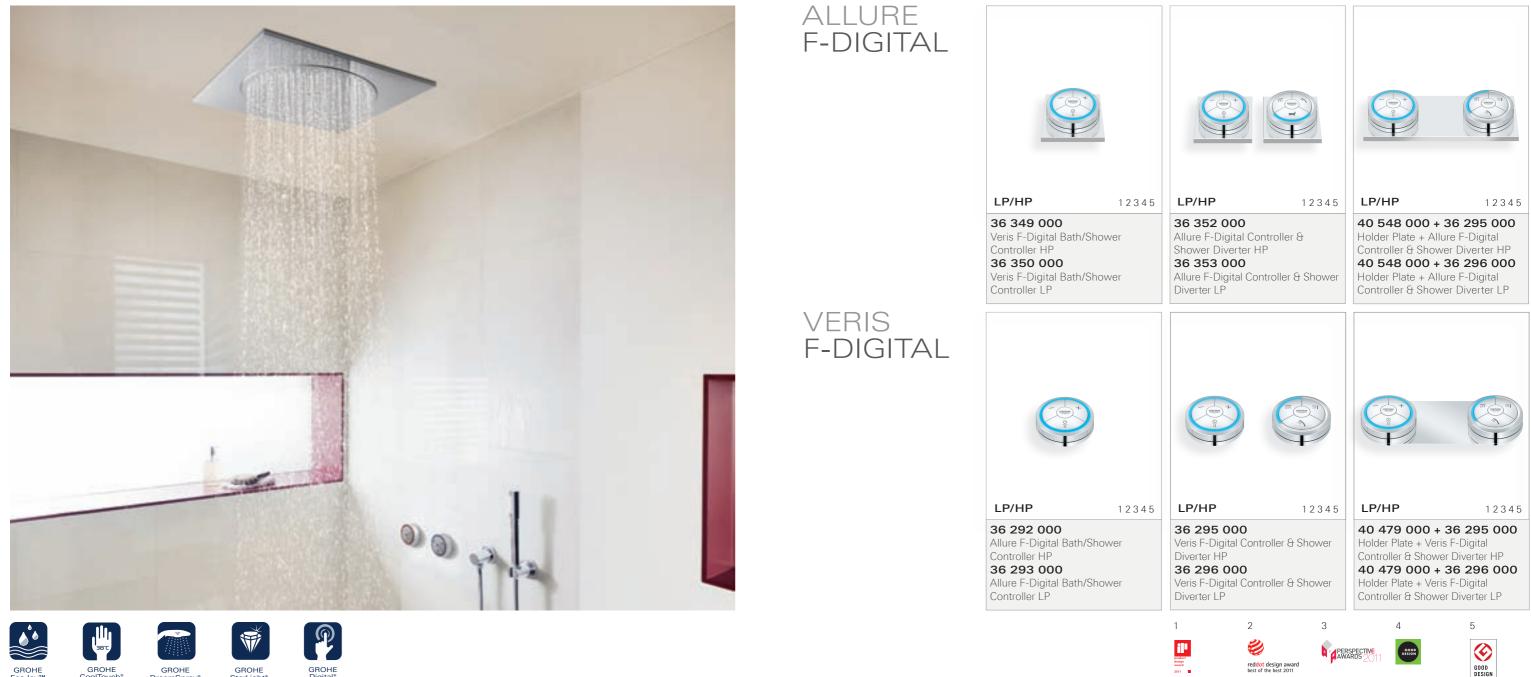

grohe.co.uk | GROHE Veris | Page 63

Maximise your experience and transform your bathroom into a home spa. GROHE F-digital combines latest technology with award-winning design resulting in a range of digital products that create a unique relaxation environment tailored to your individual preferences.

### GROHE VERIS F-DIGITAL

# GROHE VERIS F-DIGITAL

Whether it's a single hand shower or a bespoke GROHE SPA® shower, with head shower, hand shower and side showers, we have a digital solution to match.

From a single freestanding bath spout to integrated solutions featuring a hand shower, bath spout and filler, the Digital Controller and Digital Diverter introduce a new level of luxury to the bathroom and enhance your bathing enjoyment.

Throughout the day, the Digital Controller brings the convenience of one-touch operation to the basin. Wireless control, right on the button.

# GROHE VERIS F-DIGITAL

Wireless technology. Push-button operation. Experience the convenience of digital technology with GROHE Veris F-digital.

Buttons on the digital controller let you start or stop the water and adjust the temperature, while a dial around the outside is used to control the water pressure. Enhanced by an illuminated ring, the design gives you instant visual feedback of the water temperature. And for the bath and shower, the digital diverter lets you switch between water outlets with a single touch.