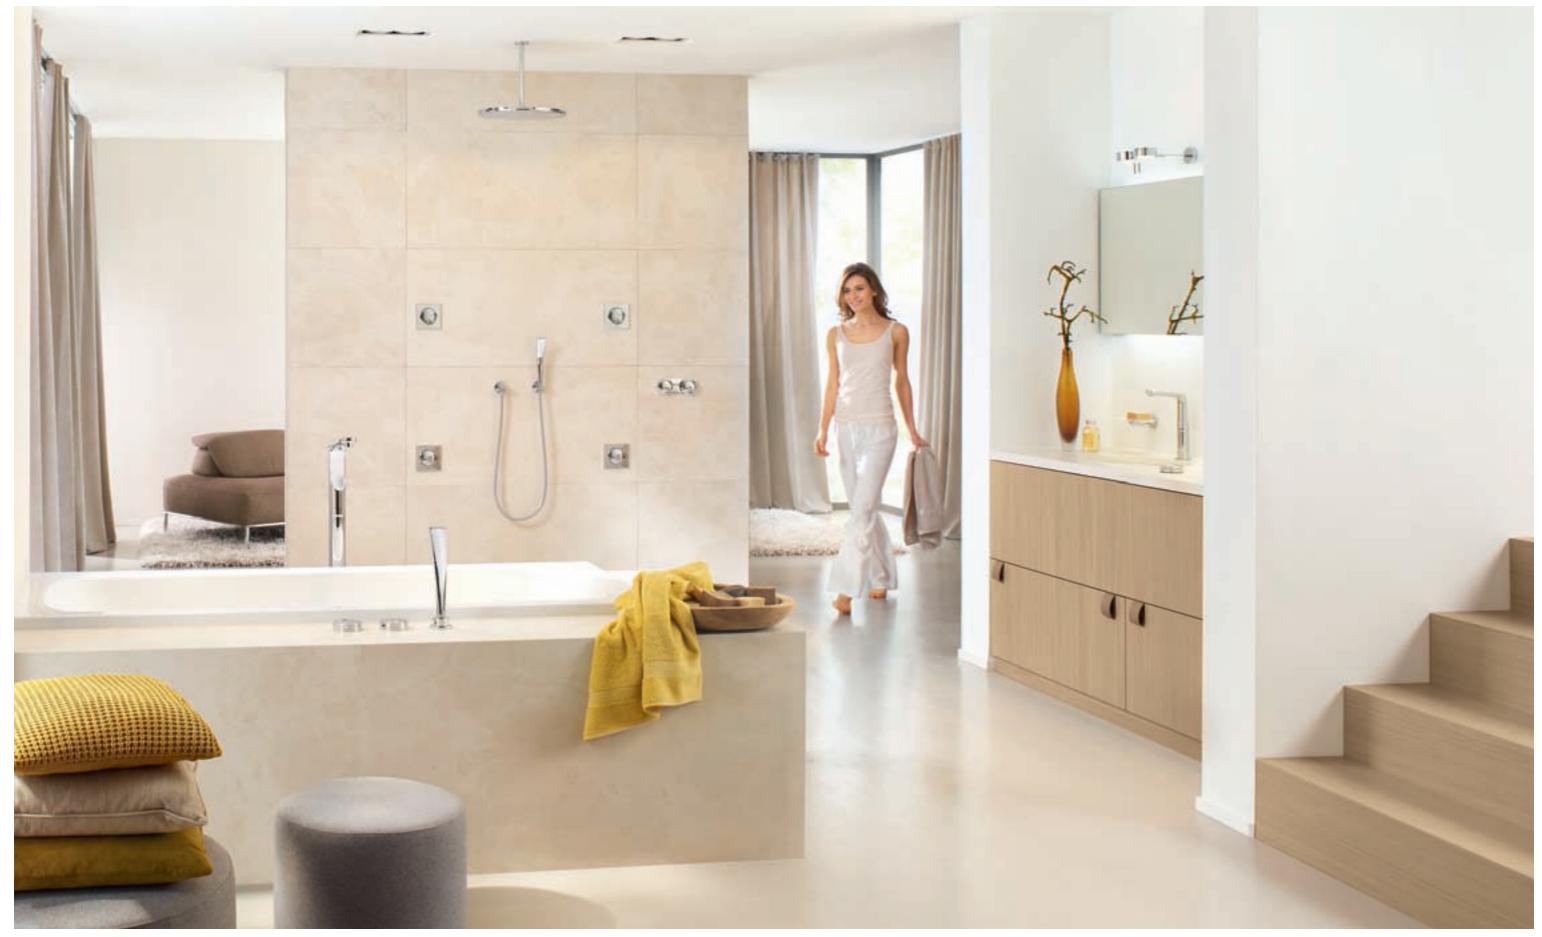

### THE GROHE SPA® EXPERIENCE

Once a room for cleansing and grooming, the bathroom is now a place to retreat to – your sanctuary from the outside world; a place to spend quality time indulging yourself. The amount of space dedicated to the bathroom has increased and defining different zones is fast becoming the norm. Areas for preparation, rejuvenation, recreation and relaxation all have a role to play in the spa bathroom. A new bathroom is now an investment in your health and wellbeing; let GROHE SPA® collections transform your daily rituals into sensational experiences.

GROHE SPA® collections offer an extensive range of premium fittings for all points of interaction in your bathroom. From the basin to the bath and shower, each enticing collection offers a wide range of products, giving you the freedom to design your bathroom to your specific requirements.

Wall-mounted, deck-mounted and even floor-mounted mixers make it easy for you to find your perfect match at the basin. And as a single hand shower or head shower is just not right anymore – we present to you a complete range of integrated custom showering solutions, for a three-dimensional sensory treat.

#### Preparation

Tasks that you once performed on autopilot take on a new meaning as you start to appreciate your surroundings more. From washing your face and brushing your teeth to applying make-up or shaving, the basin area is central to your daily cleansing routine. Twin basins side-by-side, an extra-wide shallow model accompanied by a pair of basin mixers. In a spa bathroom, there's always room for two.

#### Rejuvenation

Powerful and refreshing in the morning, invigorating or relaxing in the evening – a multi-faceted shower zone will transform your day. Generous in size and features, a luxurious shower adapts to your needs as they evolve over the course of a day. One or two head showers, a hand shower, a bank of body showers. The only limit to your showering pleasure is your imagination.

#### Relaxation

Cocooned by warm water, comforting and restorative – lie back and drift away. Give your bath some room to breathe. Choose a deep, freestanding bath filler paired with an elegant bath spout or sink your bath into a wide surround with integrated fittings. At the end of the day, it's hard to beat a lingering soak in the bath.

#### Recreation

A space for quiet contemplation, to sip tea, water, read a book or just 'be' – the space where a bathroom becomes a spa bathroom, the culmination of your spa journey. Recline on a daybed or featherfilled armchair and savour the moment. Having treated your body, now take time to treat your mind – meditate or simply lose yourself in your thoughts.