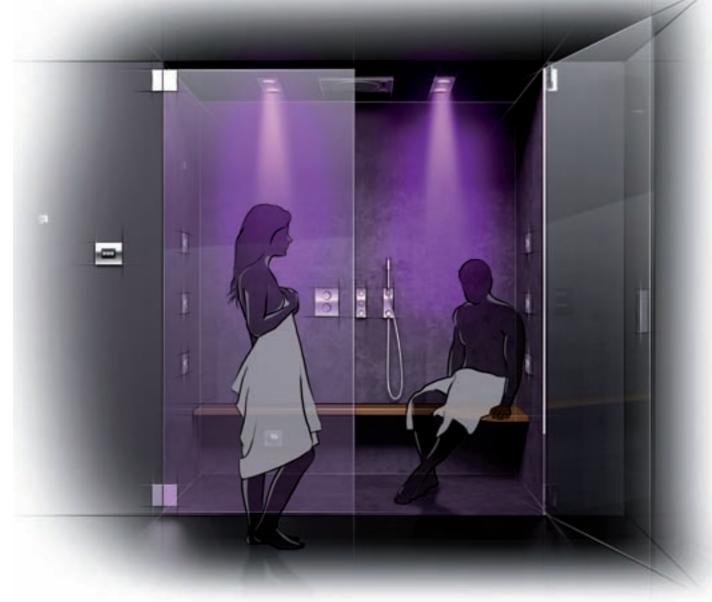

With GROHE F-digital Deluxe, you can turn your bathroom into the ultimate spa experience. Using an Apple iPod 4G Touch, the F-digital Deluxe gives you fingertip control over the environment of your showering, managing your music, light and steam and revitalising the body, mind and soul. You'll feel completely seduced, energised and invigorated.

### GROHE STIMULATION FOR THE SENSES

Transform your shower into your own personal spa with F-digital Deluxe and enjoy atmospheric lighting, soothing steam and your favourite music. You can find more inspiration for all your senses from page 154.