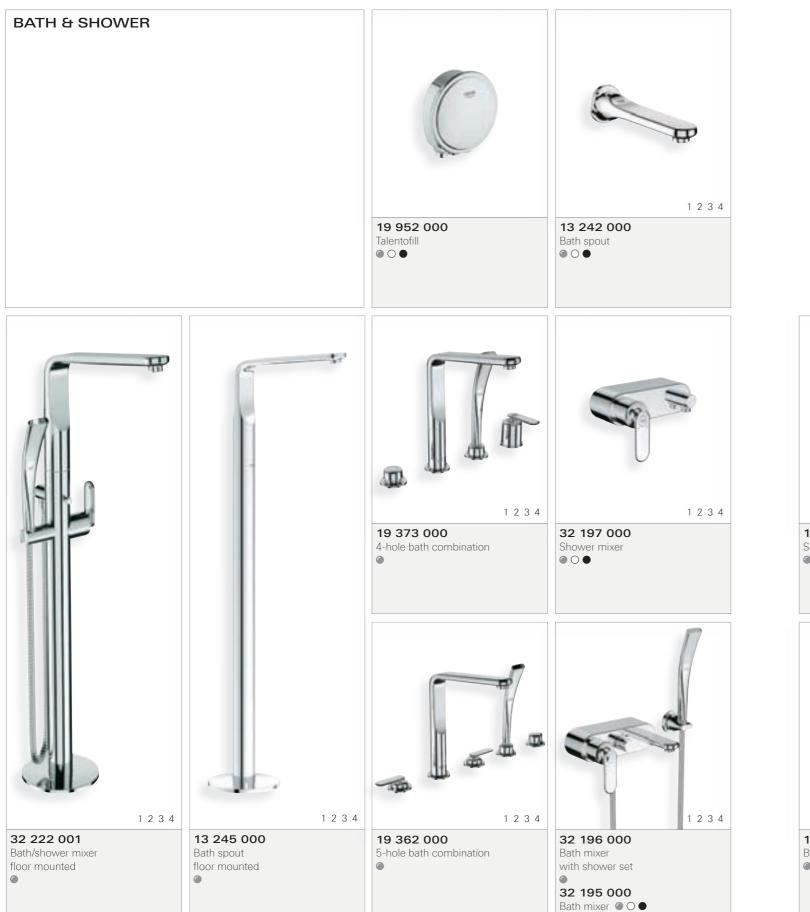

le hand shower – perfect for washing off a face treatment, cleansing your hair or even rinsing the tub.

Find the right mixer for your basin. The GROHE Veris two-hole wall-mounted basin faucet is available with a choice of spout lengths: 170 mm and 220 mm.

From above, the human body is not round. The GROHE Veris shower system features a lozenge-shaped head shower, to mirror the silhouette of the human form, so not a drop of water is wasted. Efficient design at its best.



The GROHE design DNA brings harmony to GROHE SPA® collections and GROHE Veris is a shining example. Lozenge-shaped handles bring a soft architectural appeal to the fittings, rings around the bases of spouts and handles highlight an area of purpose, while mixer spouts are pitched at a comfortable angle of 7°.























grohe.co.uk | GROHE Veris | Page 63

Maximise your experience and transform your bathroom into a home spa. GROHE F-digital combines latest technology with award-winning design resulting in a range of digital products that create a unique relaxation environment tailored to your individual preferences.

### GROHE VERIS F-DIGITAL



# GROHE VERIS F-DIGITAL



Whether it's a single hand shower or a bespoke GROHE SPA® shower, with head shower, hand shower and side showers, we have a digital solution to match.



From a single freestanding bath spout to integrated solutions featuring a hand shower, bath spout and filler, the Digital Controller and Digital Diverter introduce a new level of luxury to the bathroom and enhance your bathing enjoyment.

Throughout the day, the Digital Cont