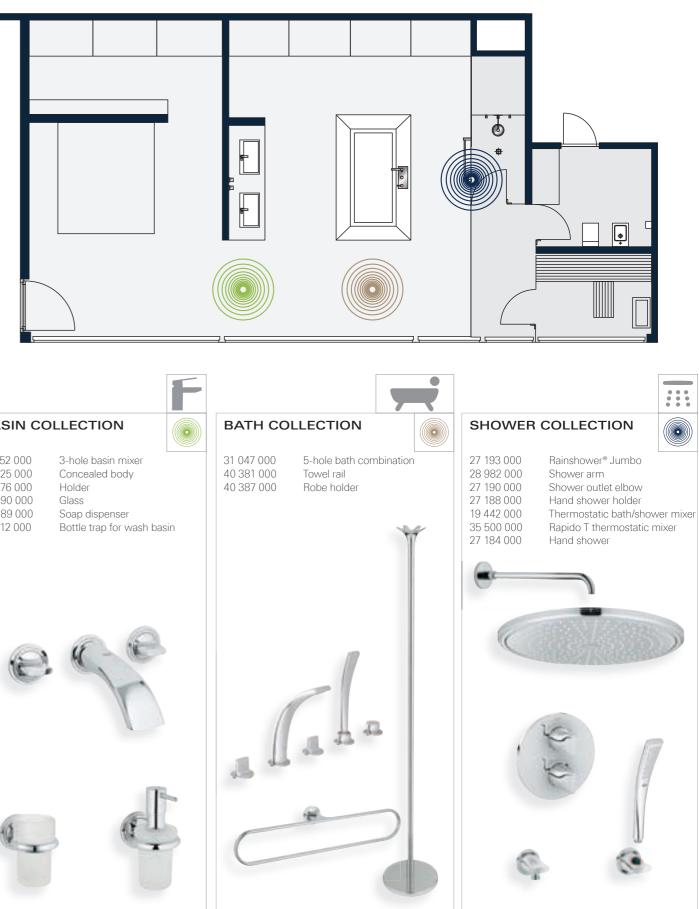

## GROHE ONDUS® CONFIGURATION – LUXURY

Bathroom dimension >15 m<sup>2</sup> For more configurations please use our online GROHE SPA® configurator

|                                                                                  | DLLECTION                                                                                               | BATH                                |
|----------------------------------------------------------------------------------|---------------------------------------------------------------------------------------------------------|-------------------------------------|
| 20 152 000<br>29 025 000<br>40 376 000<br>40 390 000<br>40 389 000<br>28 912 000 | 3-hole basin mixer<br>Concealed body<br>Holder<br>Glass<br>Soap dispenser<br>Bottle trap for wash basin | 31 047 00<br>40 381 00<br>40 387 00 |
| e                                                                                |                                                                                                         |                                     |
|                                                                                  |                                                                                                         |                                     |
|                                                                                  |                                                                                                         |                                     |