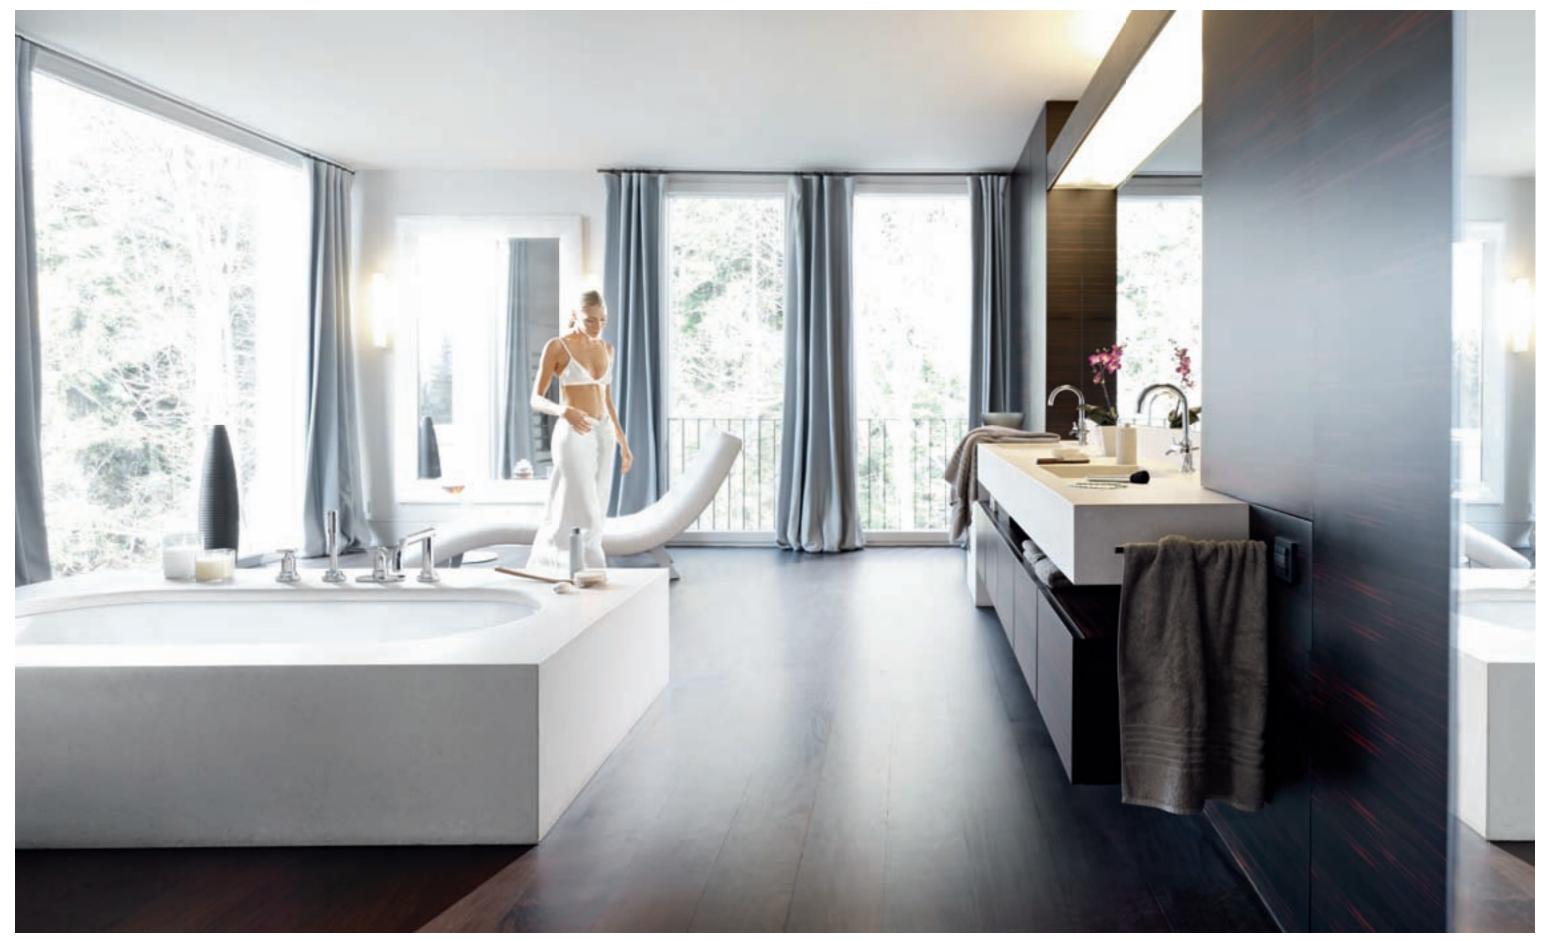

#### Rejuvenation

Powerful and refreshing in the morning, invigorating or relaxing in the evening – a multi-faceted shower zone will transform your day. Generous in size and features, a luxurious shower adapts to your needs as they evolve over the course of a day. One or two head showers, a hand shower, a bank of body showers. The only limit to your showering pleasure is your imagination.

### O GROHE HEAD SHOWERS

Our unique head showers are all equipped with GROHE DreamSpray<sup>®</sup> technology for optimal water distribution when showering. You can find head showers in all shapes, colours, styles and sizes from page 156.

### GROHE SIDE SHOWERS

For an all-over sensation – with our additional side showers, you can enjoy a 360° showering experience with sprays from the right, left, top and bottom to pamper your body. You can find our side showers on page 159.

#### GROHE SPA® HEAD SHOWERS RAINSHOWER® – CIRCULAR

Impressive, isn't it? Measuring a generous 400 mm diameter and with 256 individual jets each one designed for the perfect delivery of our Rain spray pattern. Like all Rainshower® head showers, the Rainshower® Jumbo can be wall or ceiling mounted. And if you're searching for something less dramatic, but none the less impressive, the collection also includes several other designs and sizes.