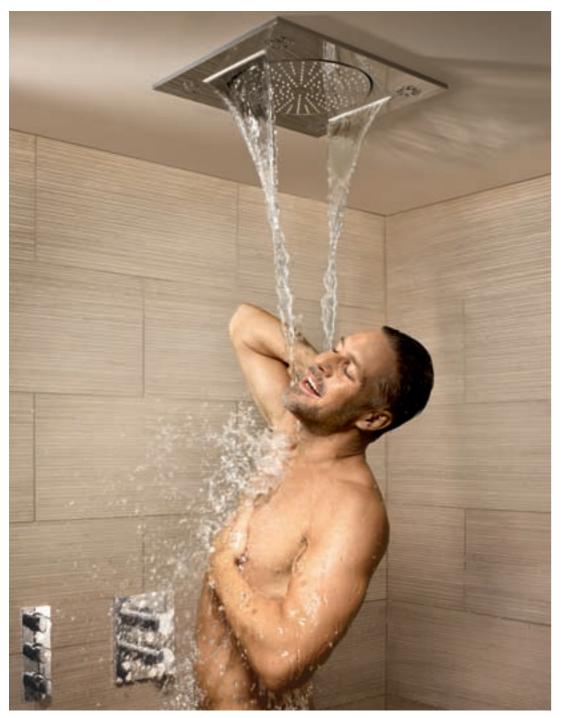

### A FEEL-GOOD EXPERIENCE BY DESIGN

Transform your basic shower into a fully personalised hydrotherapy experience. Use the different physical properties of water for a new experience every day. Large or extra-large, recessed in the ceiling or installed on the wall: GROHE head showers come in all shapes, styles and sizes, to deliver your idea of relaxation and enjoyment. Abandon yourself to the sensation of thousands of water droplets enveloping your body.

The gentle Rain spray rinses the foam or scrub from your body, the focused Jet spray relaxes tense muscles and the effervescent Champagne spray soothes and invigorates. With GROHE SPA® showers, the choice is yours.

Boost the hydrotherapeutic effect and experience showering in three dimensions. Our variable side showers bring water where you need it : between your shoulder blades, on your lower back on your arms and legs - for your own personal in-shower massage.