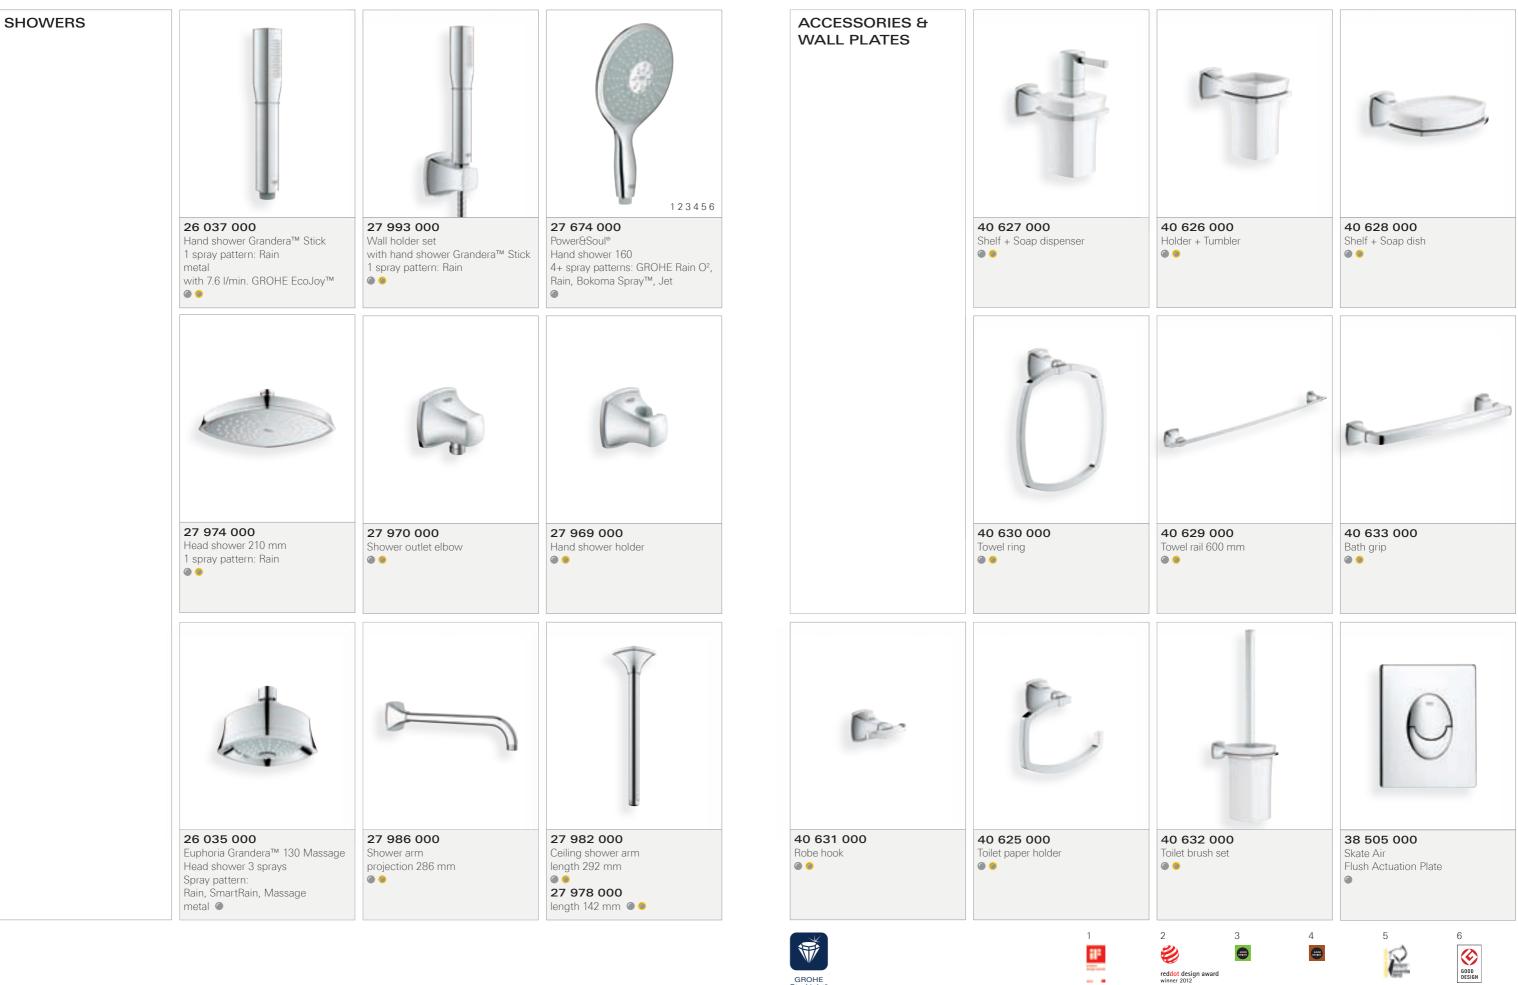

### O GROHE HEAD SHOWERS

Our unique head showers are all equipped with GROHE DreamSpray<sup>®</sup> technology for optimal water distribution when showering. You can find head showers in all shapes, colours, styles and sizes from page 156.

### • GROHE HAND SHOWERS

From the simple beauty of the GROHE Sena to our latest innovation, GROHE Power&Soul®, with our hand showers you have everything you need for the perfect shower, every time, right at your fingertips. You can find our full range from page 174.

## GROHE FLUSH PLATES

In your GROHE SPA® bathroom every detail counts. GROHE flush actuation plates are designed for use with our WC concealed installation systems for wall-hung sanitaryware. Available in a tempting array of designs and finishes – including chrome, wood, glass and leather – let this small, yet essential, detail add the perfect finishing touch.