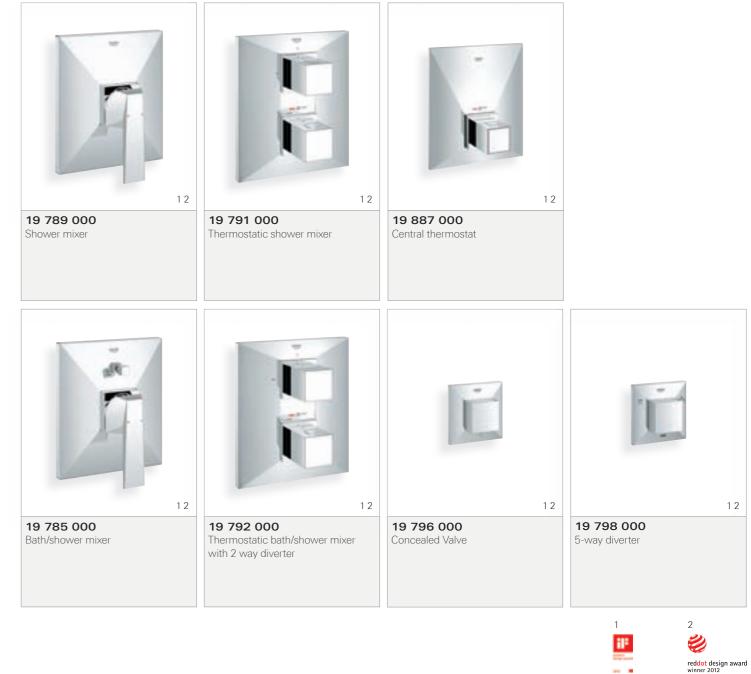

# GROHE WATER CONTROLS

Whether mechanical or digital, with our thermostats you are always in control when showering. And GROHE TurboStat<sup>®</sup> technology means that the water temperature always remains constant, even if the water pressure suddenly changes. You can find all our thermostats on page 166.

### GROHE SPA® WATER CONTROLS **GROHTHERM F**

Each member of your family wants something different from their shower. With Grohtherm F custom shower controls no-one needs to compromise. Whether you want to control one, two or multiple shower outlets, the modular range gives you the freedom to create a range of exciting experiences when combined with our award-winning shower head designs. Bespoke showering for maximum enjoyment.

36, 37, 38 degrees Celsius – what's the temperature of your perfect shower? The Grotherm F thermostatic mixer ensures the temperature you select remains constant for the duration of your shower. No shocks, no surprises, just a constant stream of perfectly mixed water at the temperature of your choice.

### GROHE SPA® WATER CONTROLS FOR RAPIDO T

For a thermostatically-controlled bath or shower choose the coordinated trim sets for Rapido T featuring our renowned GROHE TurboStat® technology. The mixer ensures safety and comfort for the duration of your shower. It responds rapidly to any fluctuations in the water supply so there's no risk of scalding, while a SafeStop button, set at 38° Celsius, prevents the temperature from accidentally being raised above this level. GROHE Rapido T may be used as a shower thermostat and has a flow rate of over 50 litres per minute\*. It can supply water to up to three outlets enabling you to create your luxurious showering environment.