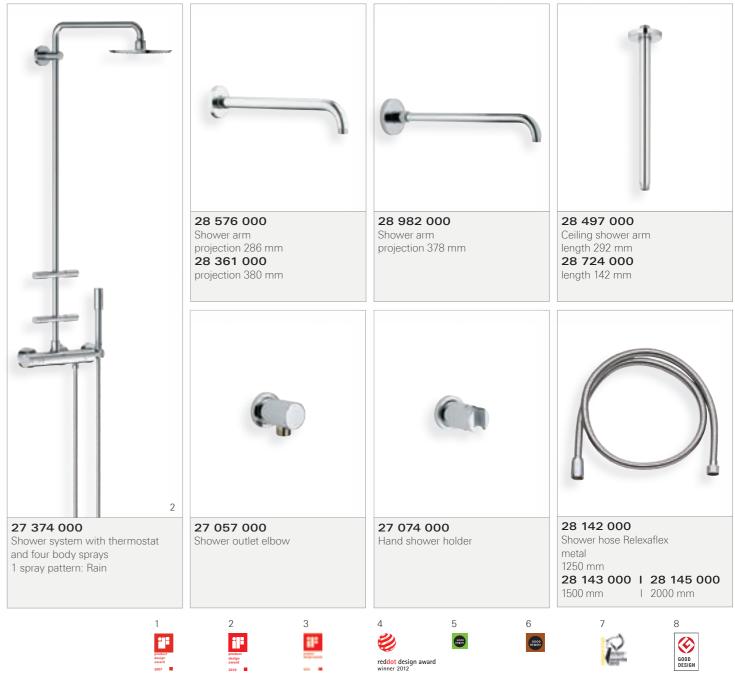

## GROHE SPA® SHOWER SYSTEMS

Luxurious, Tailor-Made Showering from a single product; you might think this sounds too good to be true but with a GROHE shower system that's exactly what you get.

### GROHE SPA® SHOWER SYSTEMS RAINSHOWER®

Luxurious, Tailor-Made Showering from a single product; you might think this sounds too good to be true but with a GROHE shower system that's exactly what you get. Rainshower® systems unite the essential elements of a great shower, plus a host of other benefits to enhance your comfort and pleasure. All of our thermostatic systems feature GROHE thermostats – designed with the world's most sensitive thermometer in mind: your skin. For the ultimate in indulgent showering, our top-of-the-range system is guaranteed to soothe your body and soul with its adjustable body showers – so all family members can benefit from this new take on hydrotherapy.