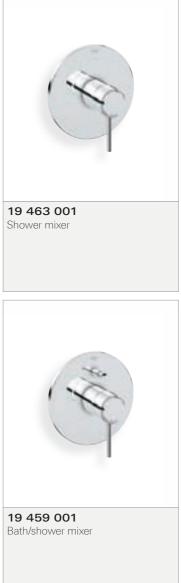

# GROHE WATER CONTROLS

Whether mechanical or digital, with our thermostats you are always in control when showering. And GROHE TurboStat<sup>®</sup> technology means that the water temperature always remains constant, even if the water pressure suddenly changes. You can find all our thermostats on page 166.

### GROHE SPA® WATER CONTROLS **GROHTHERM F**

Each member of your family wants something different from their shower. With Grohtherm F custom shower controls no-one needs to compromise. Whether you want to control one, two or multiple shower outlets, the modular range gives you the freedom to create a range of exciting experiences when combined with our award-winning shower head designs. Bespoke showering for maximum enjoyment.

### GROHE SPA® WATER CONTROLS FOR RAPIDO T

For a thermostatically-controlled bath or shower choose the coordinated trim sets for Rapido T featuring our renowned GROHE TurboStat® technology. The mixer ensures safety and comfort for the duration of your shower. It responds rapidly to any fluctuations in the water supply so there's no risk of scalding, while a SafeStop button, set at 38° Celsius, prevents the temperature from accidentally being raised above this level. GROHE Rapido T may be used as a shower thermostat and has a flow rate of over 50 litres per minute\*. It can supply water to up to three outlets enabling you to create your luxurious showering environment.