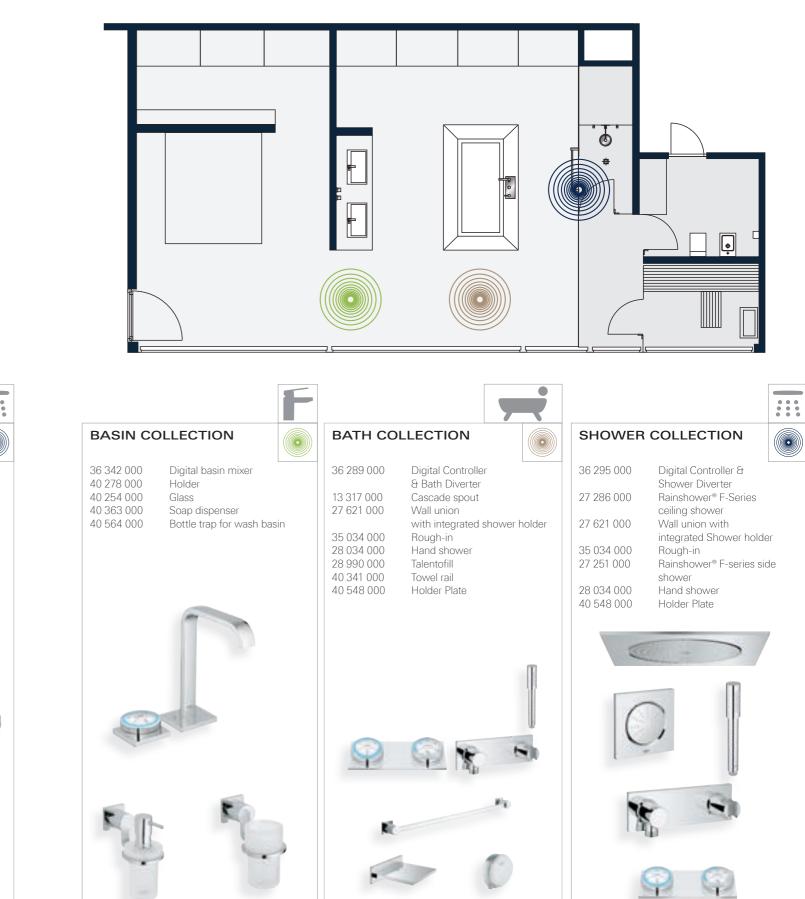

## GROHE ONDUS® CONFIGURATION – PREMIUM

Bathroom dimension <15 m<sup>2</sup>

For more configurations please use our online GROHE SPA® configurator

|                                        |                                | F |                                          | ••••<br>•••• |
|----------------------------------------|--------------------------------|---|------------------------------------------|--------------|
| BASIN COLLECTION                       |                                |   | SHOWER COLLECTION                        |              |
| 32 125 000<br>40 376 000<br>40 390 000 | Basin mixer<br>Holder<br>Glass |   | 27 174 001 Shower system with thermostat |              |
|                                        | A                              |   |                                          |              |
|                                        |                                |   | U                                        |              |

## GROHE ONDUS® CONFIGURATION – LUXURY

Bathroom dimension >15 m<sup>2</sup> For more configurations please use our online GROHE SPA® configurator

|                                                                                  | DLLECTION                                                                                               | BATH                                |
|----------------------------------------------------------------------------------|---------------------------------------------------------------------------------------------------------|-------------------------------------|
| 20 152 000<br>29 025 000<br>40 376 000<br>40 390 000<br>40 389 000<br>28 912 000 | 3-hole basin mixer<br>Concealed body<br>Holder<br>Glass<br>Soap dispenser<br>Bottle trap for wash basin | 31 047 00<br>40 381 00<br>40 387 00 |
| e                                                                                |                                                                                                         |                                     |
|                                                                                  |                                                                                                         |                                     |
|                                                                                  |                                                                                                         |                                     |