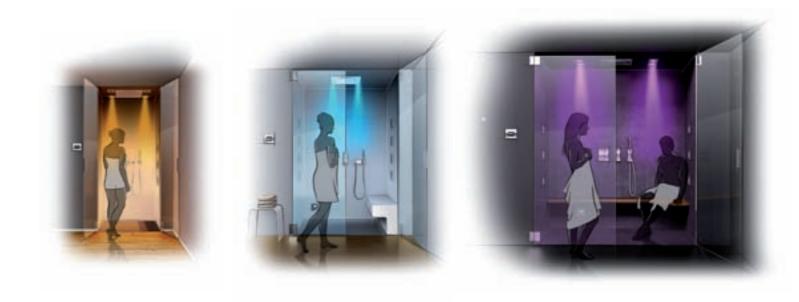

### GROHE SPA® AT ITS FULLEST

Your home spa. A synthesis of living and bathing spaces; where daily cleansing and relaxation sit side-by-side. The inclusion of a steam or sauna cabin takes your pampering to the next level – let the heat and humidity relax your muscles, open your pores and impart an overall feeling of wellbeing.

If you're thinking of including a steam cabin or sauna in your new spa bathroom, we'd like to recommend Klafs. Its designs integrate seamlessly into the surrounding bathroom architecture and offer the same level of luxury as our GROHE SPA<sup>®</sup> mixer and shower collections.

www.klafs.com

D12 Steam Cabin

Sauna Lounge Q