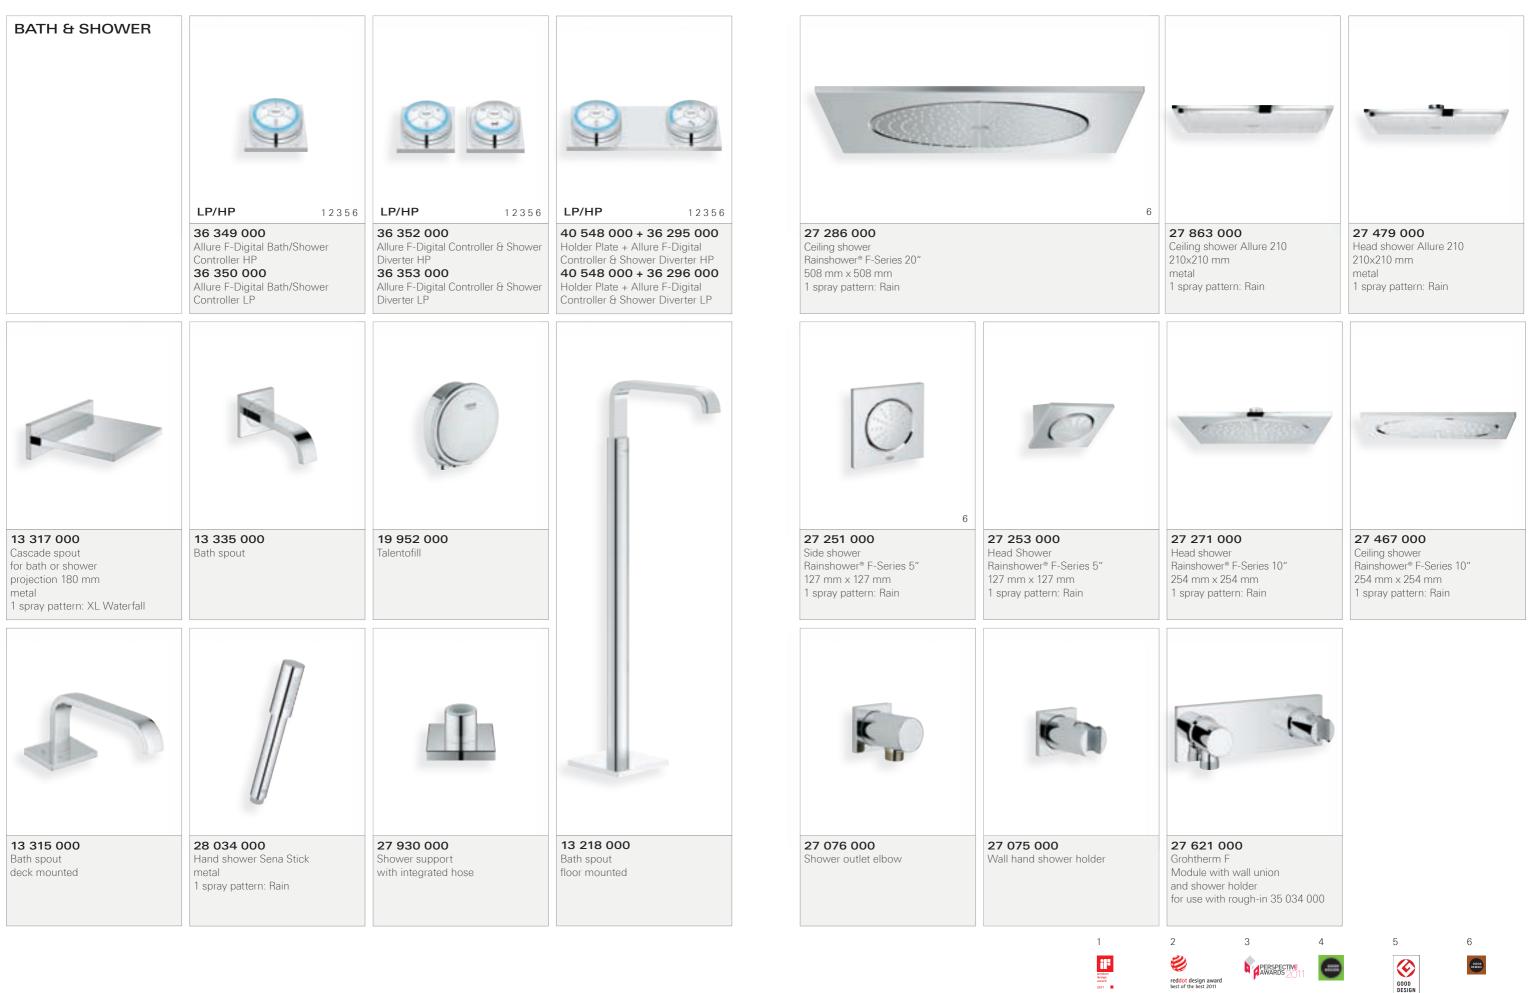

#### GROHE SPA® HEAD SHOWERS RAINSHOWER® F-SERIES

The Rainshower® F-Series Multi Spray 15" adds a whole new dimension of customization to private spas. The new metal head and ceiling shower, a piece of GROHE high-quality engineering, features three different spray patterns for gentle vitalization: the classic 300 mm wide Rain Spray, a stressreducing massage using 4 integrated GROHE Bokoma Sprays™ or a double refreshing XL Waterfall spray well known from luxurious saunas.

In keeping with the modular concept behind the GROHE F-Series, GROHE Rainshower® F-Series Multi Spray 15" can be combined or complemented to perfection with other products from the GROHE F-Series such as Grohtherm F, F-digital Deluxe or other F-Series showers from GROHE.

### GROHE SPA® HEAD SHOWERS RAINSHOWER® F-SERIES

Revitalizing first thing in the morning, re-energizing after sports, relaxing at the end of the day -Rainshower® F-Series turns your bathroom into a recreation zone. Sophisticated and understated, luxurious and resolutely modern; the ultra-flat panels blend seamlessly into your bathroom architecture. From the flush, ceiling-mounted head shower to body showers that can be individually calibrated, the collection indulges and inspires in equal measures. For those who take showering seriously and understand the restorative qualities of water, the Rainshower® F-Series wins hands down.

#### GROHE SPA® HEAD SHOWERS RAINSHOWER® – CIRCULAR

Impressive, isn't it? Measuring a generous 400 mm diameter and with 256 individual jets each one designed for the perfect delivery of our Rain spray pattern. Like all Rainshower® head showers, the Rainshower® Jumbo can be wall or ceiling mounted. And if you're searching for something less dramatic, but none the less impressive, the collection also includes several other designs and sizes.

### GROHE SPA® HEAD SHOWERS RELEXA DELUXE

Combining modern Cosmopolitan design with the latest GROHE DreamSpray® technology, Relexa Deluxe benefits from four luxurious spray patterns - making it the perfect addition to a high-performance shower area.

Finished in GROHE StarLight® chrome with a Nighttime Grey spray face, the 130 mm diameter head shower features an ergonomic lever for effortless switching between the four sprays: Rain, Normal, Champagne spray and Champagne spray Deluxe. For maximum comfort, a multi-directional ball joint enables you to precisely and easily direct the water flow.