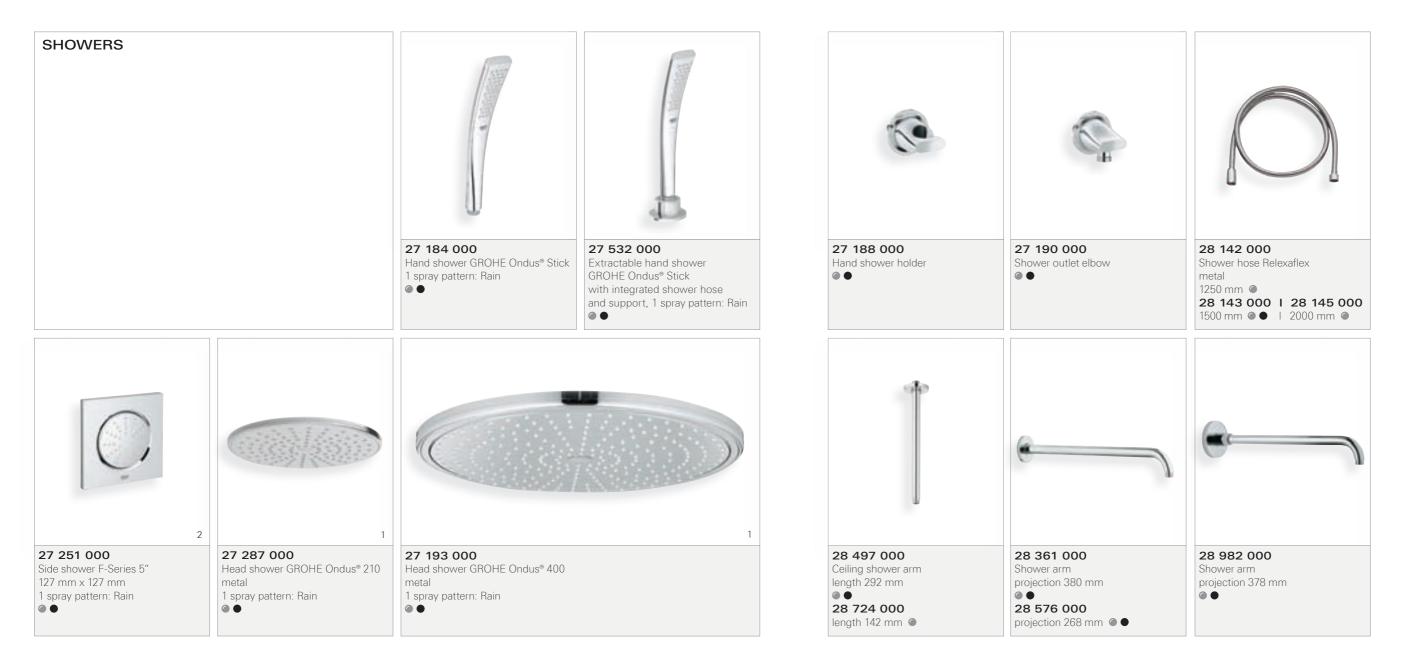

### A FEEL-GOOD EXPERIENCE BY DESIGN

Transform your basic shower into a fully personalised hydrotherapy experience. Use the different physical properties of water for a new experience every day. Large or extra-large, recessed in the ceiling or installed on the wall: GROHE head showers come in all shapes, styles and sizes, to deliver your idea of relaxation and enjoyment. Abandon yourself to the sensation of thousands of water droplets enveloping your body.

### O GROHE HEAD SHOWERS

Our unique head showers are all equipped with GROHE DreamSpray<sup>®</sup> technology for optimal water distribution when showering. You can find head showers in all shapes, colours, styles and sizes from page 156.

### GROHE SIDE SHOWERS

For an all-over sensation – with our additional side showers, you can enjoy a 360° showering experience with sprays from the right, left, top and bottom to pamper your body. You can find our side showers on page 159.

#### GROHE SPA® HEAD SHOWERS RAINSHOWER® F-SERIES

The Rainshower® F-Series Multi Spray 15" adds a whole new dimension of customization to private spas. The new metal head and ceiling shower, a piece of GROHE high-quality engineering, features three different spray patterns for gentle vitalization: the classic 300 mm wide Rain Spray, a stressreducing massage using 4 integrated GROHE Bokoma Sprays™ or a double refreshing XL Waterfall spray well known from luxurious saunas.

In keeping with the modular concept behind the GROHE F-Series, GROHE Rainshower® F-Series Multi Spray 15" can be combined or complemented to perfection with other products from the GROHE F-Series such as Grohtherm F, F-digital Deluxe or other F-Series showers from GROHE.