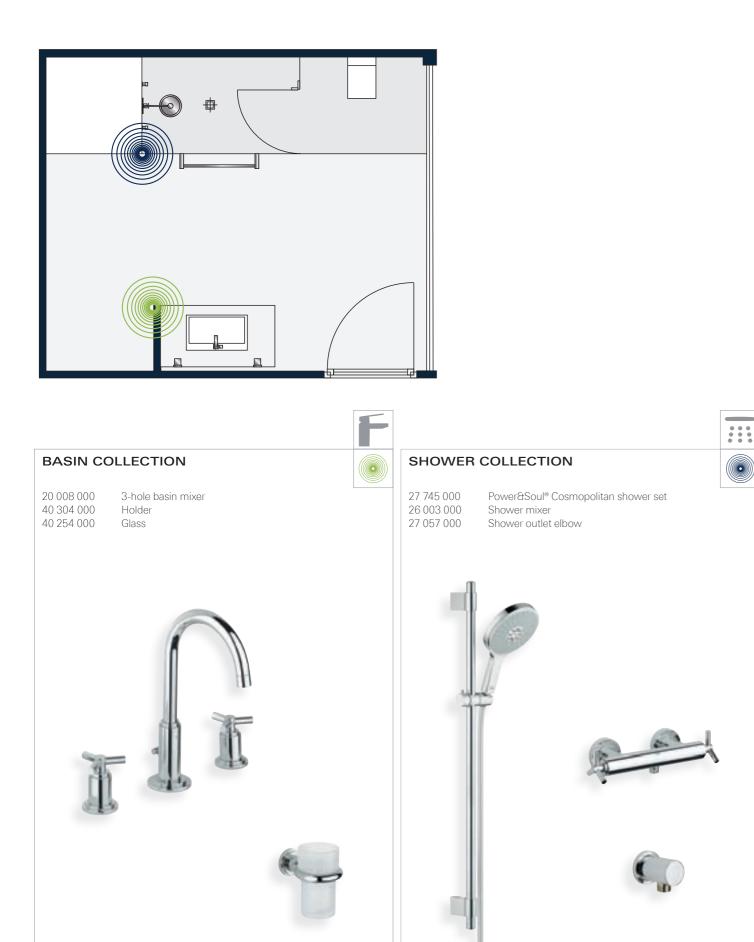

## GROHE ONDUS® CONFIGURATION – PREMIUM

Bathroom dimension <15 m<sup>2</sup>

For more configurations please use our online GROHE SPA® configurator

|                                        |                                | F |                                          | ••••<br>•••• |
|----------------------------------------|--------------------------------|---|------------------------------------------|--------------|
| BASIN COLLECTION                       |                                |   | SHOWER COLLECTION                        |              |
| 32 125 000<br>40 376 000<br>40 390 000 | Basin mixer<br>Holder<br>Glass |   | 27 174 001 Shower system with thermostat |              |
|                                        | A                              |   |                                          |              |
|                                        |                                |   | U                                        |              |