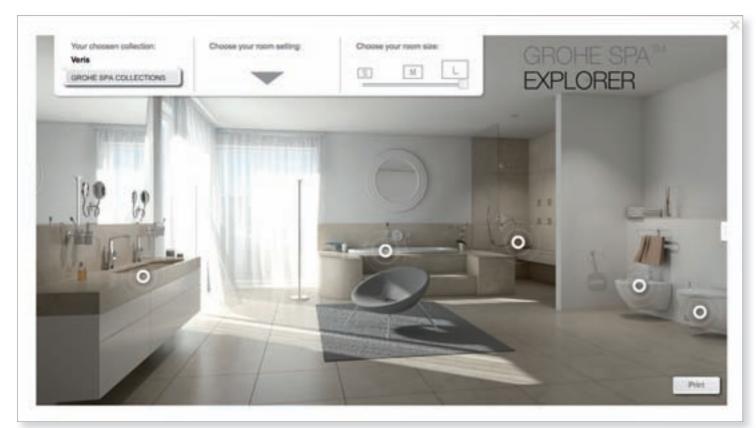

### GROHE SPA® CONFIGURATIONS

With GROHE, your bathroom experience is uniquely your own. To see your ideas come to life, be inspired by the GROHE SPA® Shower Configurations. Choose the shower that best fits your room size, then choose your level of luxury - we have composed a variety of configurations for each of our GROHE SPA® collections.

Whatever the design style you are dreaming of, the collections GROHE Ondus<sup>®</sup>, Allure, Atrio and Grandera<sup>™</sup> offer a wide choice of faucets, thermostats, showers and accessories – all in a coordinated design.

For the premium bathroom area (up to 15m<sup>2</sup>), the GROHE SPA<sup>®</sup> Configurations show different combinations for the various different zones in your bathroom.

For the luxury bathroom (more than 15m<sup>2</sup>), we offer ideas for double washbasins, freestanding bath and inspirational large scale shower areas.