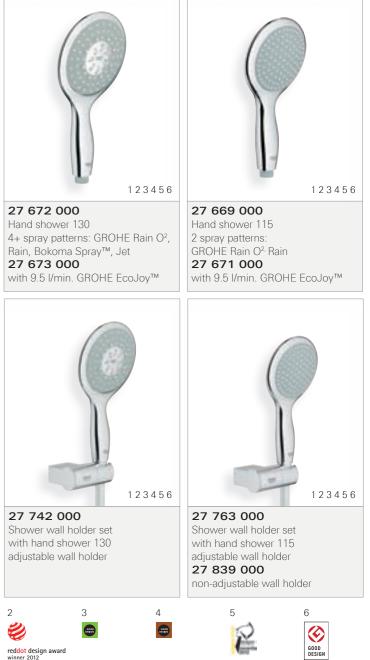

#### GROHE SPA® HAND SHOWERS POWER&SOUL® COSMOPOLITAN

Characterised by their fluid, organic silhouettes, GROHE Power&Soul® Contemporary showers have universal appeal. An indulgent choice of four innovative spray patterns: GROHE Rain O<sup>2</sup>, Rain, Bokoma Spray<sup>™</sup> and Jet and combinations up to seven mixed spray patterns, ensures a perfect match for every consumer need. Power&Soul® hand and head showers also feature our new One-Click Showering - switching between patterns has never been easier. And with three sizes of hand showers to choose from, all types of installation are catered for.

### GROHE SPA® HAND SHOWERS POWER&SOUL®

Characterized by their fluid, organic silhouettes, Power&Soul® Contemporary showers have universal appeal. An indulgent choice of up to four innovative spray patterns: GROHE Rain O<sup>2</sup>, Rain, Bokoma Spray<sup>™</sup> and Jet ensures a perfect match for every consumer need.

The 190 mm head shower and a choice of three sizes of hand shower ensure a perfect match for every installation and need, while the matching body showers facilitate the creation of luxurious custom showers.

Hand shower 160 4+ spray patterns: GROHE Rain O<sup>2</sup>, Rain, Bokoma Spray<sup>™</sup>, Jet **27 675 000** with 9.5 I/min. GROHE EcoJoy<sup>™</sup>

**27 752 000** Shower wall holder set with hand shower 160 adjustable wall holder