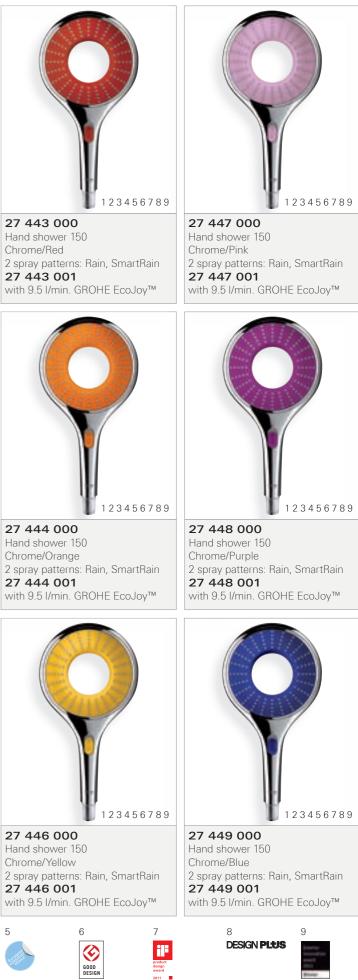

#### **GROHE SPA® HAND SHOWERS** RAINSHOWER® COLOUR COLLECTION

Offered in a palette of 12 colours, the GROHE Rainshower® Colours Showers are an easy and quick way to renovate a bathroom. The GROHE Rainshower® Colours Showers takes the award-winning halo-shaped design of Rainshower® Icon to the next level. Precise engineering of the shower jets and GROHE DreamSpray® technology ensure the central water jets converge to create a full spray – for perfect delivery of the Rain spray pattern. The EcoButton on the shower handle enables effortless, fingertip water saving whenever you need it. Simply slide the button and reduce the water used by up to 40%.

### NATURAL COLOURS

Hand shower 150 Chrome/Frosted Granite 2 spray patterns: Rain, SmartRain 27 640 000 with 9.5 I/min. GROHE EcoJoy™

2 spray patterns: Rain, SmartRain

with 9.5 I/min. GROHE EcoJoy™

27 634 000

### WATERCOLOURS