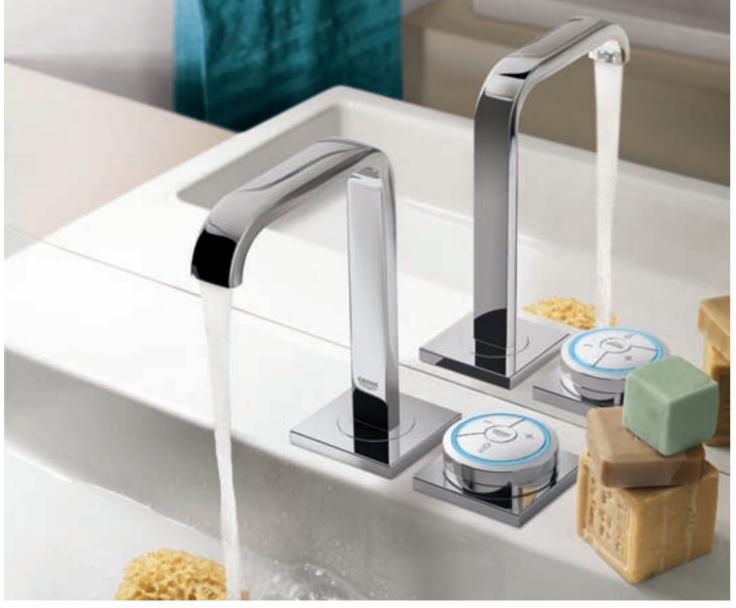

Throughout the day, the Digital Controller brings the convenience of one-touch operation to the basin. Wireless control, right on the button.

# GROHE VERIS F-DIGITAL

Wireless technology. Push-button operation. Experience the convenience of digital technology with GROHE Veris F-digital.

Buttons on the digital controller let you start or stop the water and adjust the temperature, while a dial around the outside is used to control the water pressure. Enhanced by an illuminated ring, the design gives you instant visual feedback of the water temperature. And for the bath and shower, the digital diverter lets you switch between water outlets with a single touch.

**BASIN & BIDET** 

Digital basin mixer with Digital Controller

grohe.co.uk | GROHE Veris F-digital | Page 69