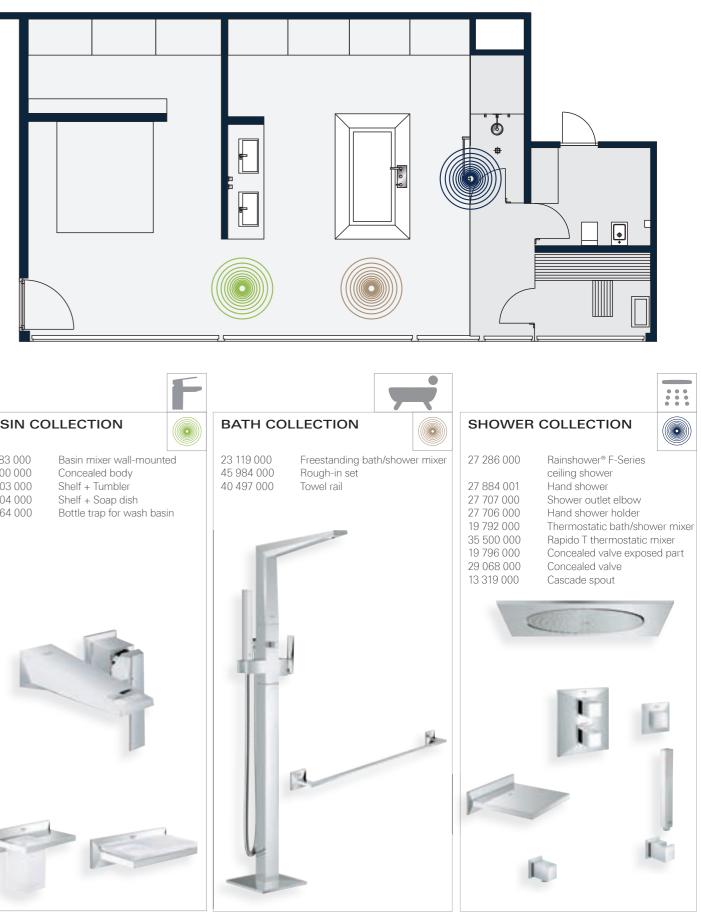

### GROHE ALLURE CONFIGURATION - LUXURY

Bathroom dimension >15 m<sup>2</sup> For more configurations please use our online GROHE SPA® configurator

|                                                       | F |                |
|-------------------------------------------------------|---|----------------|
| DLLECTION                                             |   | B              |
| Basin mixer wall<br>Concealed body<br>Holder<br>Glass |   | 32<br>45<br>40 |