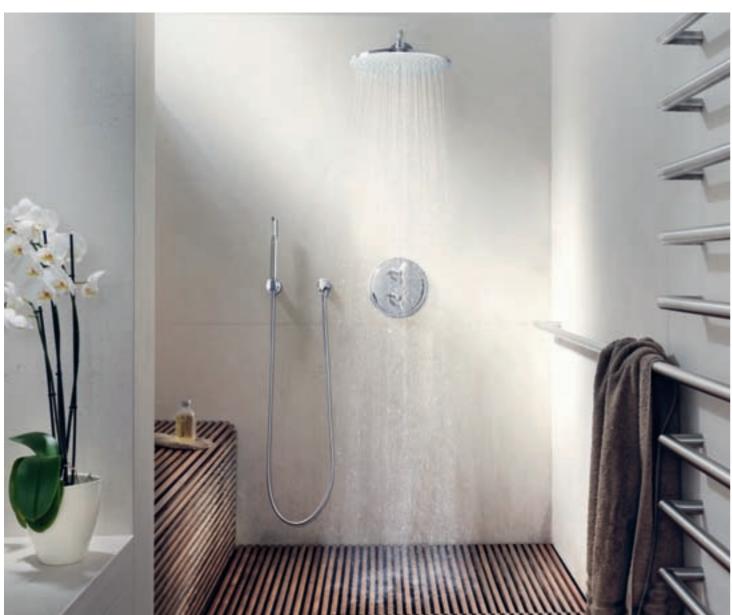

### GROHE SPA® WATER CONTROLS **GROHTHERM F**

Each member of your family wants something different from their shower. With Grohtherm F custom shower controls no-one needs to compromise. Whether you want to control one, two or multiple shower outlets, the modular range gives you the freedom to create a range of exciting experiences when combined with our award-winning shower head designs. Bespoke showering for maximum enjoyment.

36, 37, 38 degrees Celsius – what's the temperature of your perfect shower? The Grotherm F thermostatic mixer ensures the temperature you select remains constant for the duration of your shower. No shocks, no surprises, just a constant stream of perfectly mixed water at the temperature of your choice.

### GROHE SPA® WATER CONTROLS FOR RAPIDO T

For a thermostatically-controlled bath or shower choose the coordinated trim sets for Rapido T featuring our renowned GROHE TurboStat® technology. The mixer ensures safety and comfort for the duration of your shower. It responds rapidly to any fluctuations in the water supply so there's no risk of scalding, while a SafeStop button, set at 38° Celsius, prevents the temperature from accidentally being raised above this level. GROHE Rapido T may be used as a shower thermostat and has a flow rate of over 50 litres per minute\*. It can supply water to up to three outlets enabling you to create your luxurious showering environment.