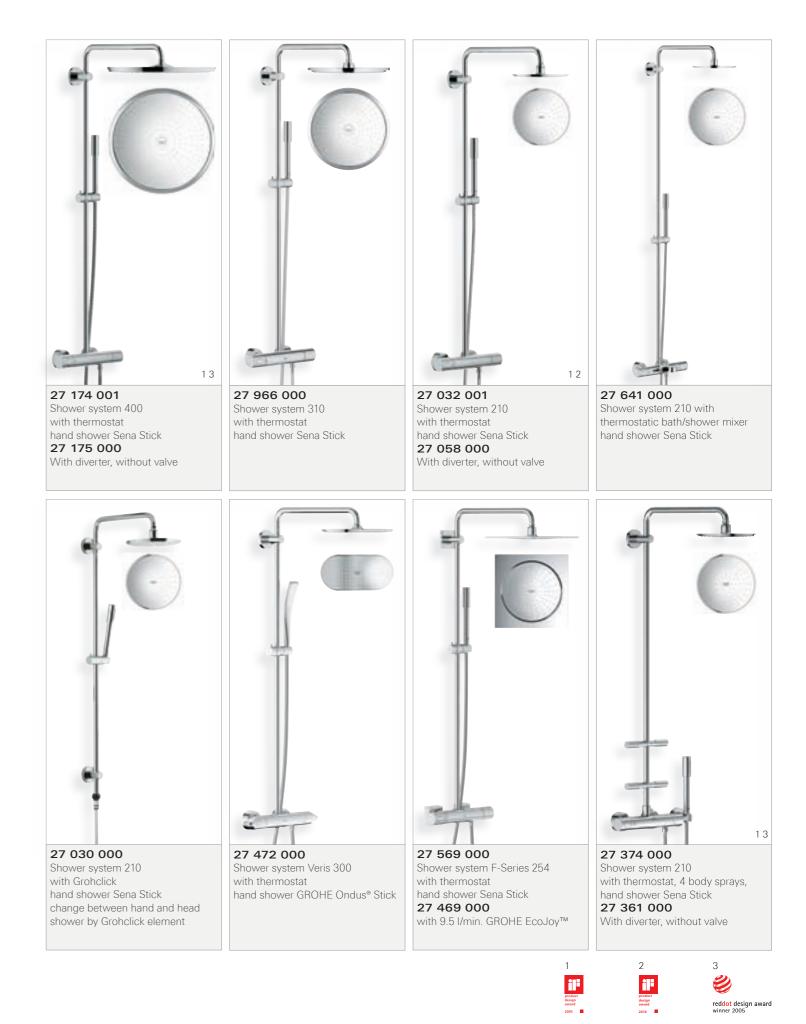

### GROHE SPA® SHOWER SYSTEMS RAINSHOWER®

Luxurious, Tailor-Made Showering from a single product; you might think this sounds too good to be true but with a GROHE shower system that's exactly what you get. Rainshower® systems unite the essential elements of a great shower, plus a host of other benefits to enhance your comfort and pleasure. All of our thermostatic systems feature GROHE thermostats – designed with the world's most sensitive thermometer in mind: your skin. For the ultimate in indulgent showering, our top-of-the-range system is guaranteed to soothe your body and soul with its adjustable body showers – so all family members can benefit from this new take on hydrotherapy.