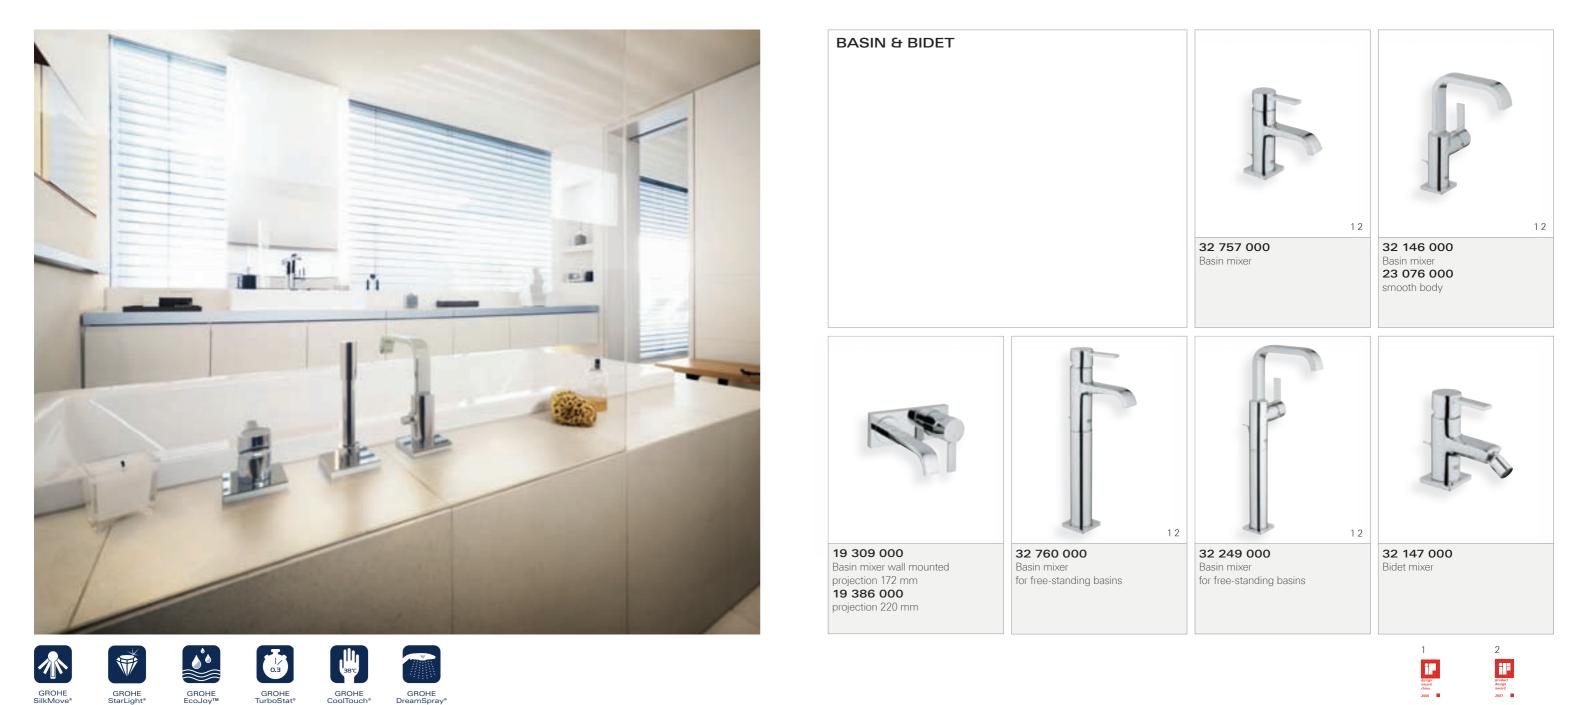

### GROHE GRANDERA™ COLLECTION

The GROHE Grandera<sup>™</sup> collection is both a homage to an age of grandeur long past and an affirmation of a modern sensibility, combining the highest standards of quality and craftsmanship with a love of detail and comfort. Stylistically, the Grandera<sup>™</sup> collection can be combined with a wide range of bathroom furnishings, with the added flexibility of two colours - chrome and chrome/gold.

The collection is based on the GROHE squircle, an innovative geometric shape that blends square and circular elements into one harmonious unit. The end result is a range of unique and timeless products, from the elegant two-handle fitting to the perfectly shaped head shower, that sets a new aesthetic standard in the bathroom. All are developed, designed and manufactured in Germany, giving them a special seal of quality. The impressively broad range is complemented by numerous accessories in white porcelain, each one perfectly coordinated with the design. It's the ideal way to create stylish accents in the bathroom.