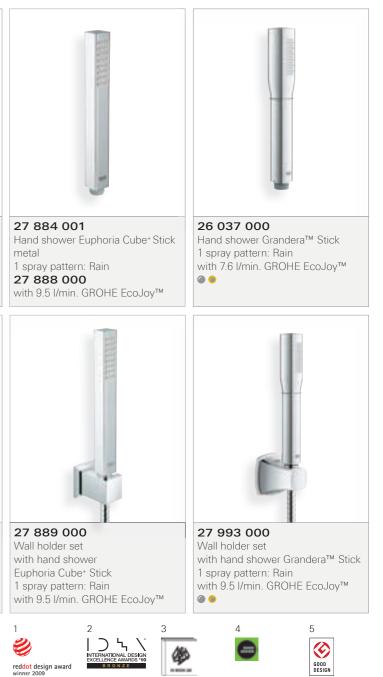

#### Rainshower® Veris

Blending the architectural purity of a rectangle with the softness of a circle, the distinctive lozenge shape of the Rainshower® Veris head shower mimics the silhouette of the human body from above. The design is perfectly complemented by the ergonomics of the GROHE Ondus® Stick hand shower, which is comfortable to hold and a pleasure to use.

#### Rainshower® Allure

For true aficionados of minimalist design Rainshower® Allure draws upon modern architecture for inspiration and reinterprets it for the shower. Reduced to the essentials, the head shower bring structure to your shower area through their detailed and exacting use of true square design. Ideally combine with the Euphoria Cube+ square metal hand shower range.

#### Rainshower® Grandera

The GROHE Rainshower<sup>®</sup> Grandera<sup>™</sup> head showers have been designed in the true Grandera<sup>™</sup> style. Available in two finishes, the Luxurious metal head shower of Grandera™ is the eye catcher in your Tailor-Made Shower.

• 000 🛑 IG0 GROHE StarLight<sup>®</sup> Chrome GROHE StarLight<sup>®</sup> Chrome Gold