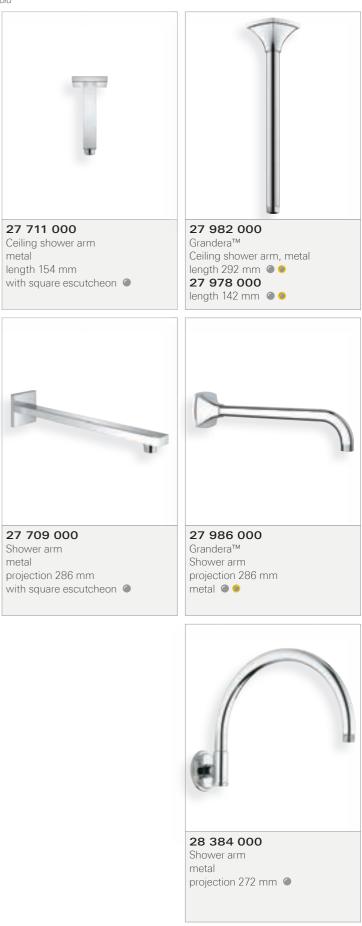

#### GROHE SPA® HEAD SHOWERS RAINSHOWER® F-SERIES

The Rainshower® F-Series Multi Spray 15" adds a whole new dimension of customization to private spas. The new metal head and ceiling shower, a piece of GROHE high-quality engineering, features three different spray patterns for gentle vitalization: the classic 300 mm wide Rain Spray, a stressreducing massage using 4 integrated GROHE Bokoma Sprays™ or a double refreshing XL Waterfall spray well known from luxurious saunas.

In keeping with the modular concept behind the GROHE F-Series, GROHE Rainshower® F-Series Multi Spray 15" can be combined or complemented to perfection with other products from the GROHE F-Series such as Grohtherm F, F-digital Deluxe or other F-Series showers from GROHE.

#### GROHE SPA® HEAD SHOWERS RAINSHOWER® – CIRCULAR

Impressive, isn't it? Measuring a generous 400 mm diameter and with 256 individual jets each one designed for the perfect delivery of our Rain spray pattern. Like all Rainshower® head showers, the Rainshower® Jumbo can be wall or ceiling mounted. And if you're searching for something less dramatic, but none the less impressive, the collection also includes several other designs and sizes.

#### GROHE SPA® HEAD SHOWERS RAINSHOWER<sup>®</sup> VERIS, ALLURE & GRANDERA™

#### Rainshower® Veris

Blending the architectural purity of a rectangle with the softness of a circle, the distinctive lozenge shape of the Rainshower® Veris head shower mimics the silhouette of the human body from above. The design is perfectly complemented by the ergonomics of the GROHE Ondus® Stick hand shower, which is comfortable to hold and a pleasure to use.

#### Rainshower® Allure

For true aficionados of minimalist design Rainshower® Allure draws upon modern architecture for inspiration and reinterprets it for the shower. Reduced to the essentials, the head shower bring structure to your shower area through their detailed and exacting use of true square design. Ideally combine with the Euphoria Cube+ square metal hand shower range.

#### Rainshower® Grandera

The GROHE Rainshower<sup>®</sup> Grandera<sup>™</sup> head showers have been designed in the true Grandera<sup>™</sup> style. Available in two finishes, the Luxurious metal head shower of Grandera™ is the eye catcher in your Tailor-Made Shower.