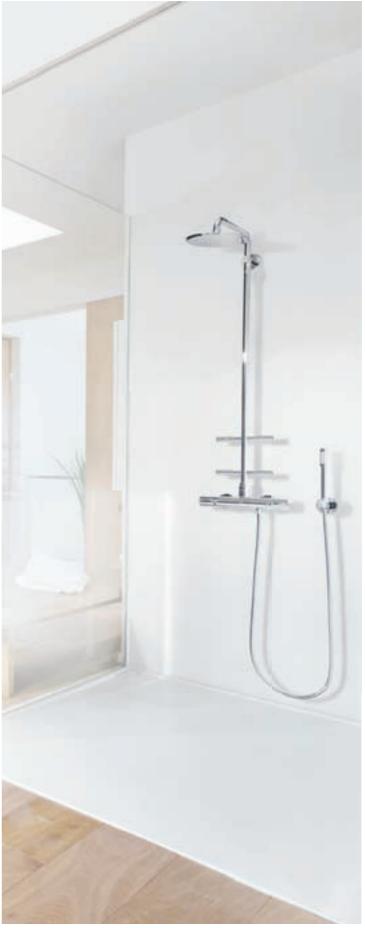

### A FEEL-GOOD EXPERIENCE BY DESIGN

Transform your basic shower into a fully personalised hydrotherapy experience. Use the different physical properties of water for a new experience every day. Large or extra-large, recessed in the ceiling or installed on the wall: GROHE head showers come in all shapes, styles and sizes, to deliver your idea of relaxation and enjoyment. Abandon yourself to the sensation of thousands of water droplets enveloping your body.

### O GROHE HEAD SHOWERS

Our unique head showers are all equipped with GROHE DreamSpray<sup>®</sup> technology for optimal water distribution when showering. You can find head showers in all shapes, colours, styles and sizes from page 156.

#### GROHE SPA® HEAD SHOWERS RAINSHOWER® F-SERIES

The Rainshower® F-Series Multi Spray 15" adds a whole new dimension of customization to private spas. The new metal head and ceiling shower, a piece of GROHE high-quality engineering, features three different spray patterns for gentle vitalization: the classic 300 mm wide Rain Spray, a stressreducing massage using 4 integrated GROHE Bokoma Sprays™ or a double refreshing XL Waterfall spray well known from luxurious saunas.

### GROHE SPA® HEAD SHOWERS RAINSHOWER® F-SERIES

Revitalizing first thing in the morning, re-energizing after sports, relaxing at the end of the day -Rainshower® F-Series turns your bathroom into a recreation zone. Sophisticated and understated, luxurious and resolutely modern; the ultra-flat panels blend seamlessly into your bathroom architecture. From the flush, ceiling-mounted head shower to body showers that can be individually calibrated, the collection indulges and inspires in equal measures. For those who take showering seriously and understand the restorative qualities of water, the Rainshower® F-Series wins hands down.