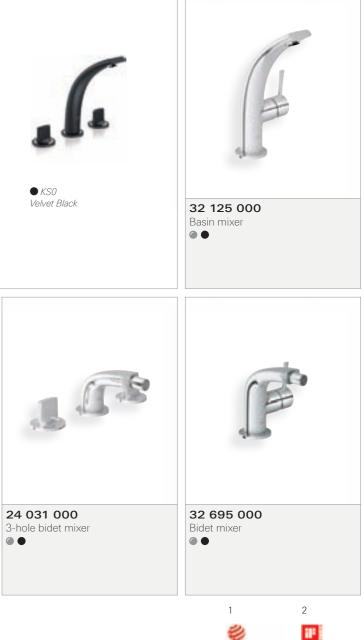

Bath spouts and bath/shower mixers that rise elegantly from the floor. The architectural appeal of wall-mounted basin faucets, with a choice of spout lengths to ensure maximum comfort. Integrated shower fittings that come to life when you turn on the water. Digital or mechanical operation, inspiring surface finishes – with GROHE SPA® collections we've considered every detail imaginable.

Integrated and discreet, the GROHE Ondus<sup>®</sup> five-hole bath combination features a hand shower and a bath spout with laminar flow.

GROHE

GROHE StarLight® GROHE EcoJoy™ GROHE TurboStat GROHE CoolTouch® GROHE DreamSpray

So many ways to fill a bath... Three, four and five-hole bath combinations offer a discreet solution and include the added convenience of a retractable hand shower – perfect for washing off a face treatment, cleansing your hair or even rinsing the tub.

Find the right mixer for your basin. The GROHE Veris two-hole wall-mounted basin faucet is available with a choice of spout lengths: 170 mm and 220 mm.

From above, the human body is not round. The GROHE Veris shower system features a lozenge-shaped head shower, to mirror the silhouette of the human form, so not a drop of water is wasted. Efficient design at its best.