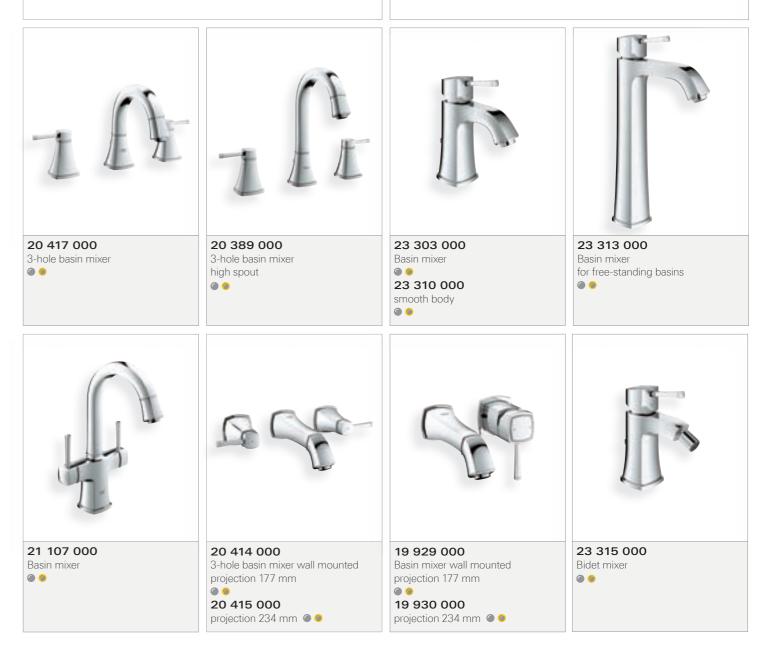

ean and precise shapes. And thanks to GROHE StarLight® technology, not only will the fittings retain their shine in the long term but they are also extremely resistant to dirt and scratches.



The GROHE Grandera<sup>™</sup> collection stands for perfection, right down to the smallest detail. And that is why the entire range, from the head shower to the thermostat and from the washbasin fitting to the soap dispenser, is perfectly coordinated.



GROHE

GROHE SilkMove GROHE StarLight<sup>®</sup> GROHE EcoJoy™

GROHE TurboStat

The GROHE Grandera<sup>™</sup> collection provides a wide range of distinctive products for designing your home spa so that you can tailor each individual zone in your bathroom to your exact wishes and requirements



GROHE DreamSpray

GROHE CoolTouch® BASIN & BIDET





000 GROHE StarLight<sup>®</sup> Chrome



● IG0 GROHE StarLight<sup>®</sup> Chrome Gold









### SENSUAL MINIMALISM GROHE ONDUS® COLLECTIONS

Reflecting the beauty and energy of water, GROHE Ondus<sup>®</sup> collections anticipate the future with their bold iconic designs. Created following the GROHE Sensual Minimalism philosophy, which defines the fusion of simplicity with emotion, the ranges use the soft aesthetic of lozenge shapes to bring harmony to the bathroom environment.

Mechanical or digital the choice is yours. From the leading digital technology that sees GROHE Ondus® Digital and GROHE Veris F-digital re-invent the way users interact with their mixers and showers, to their mechanical counterparts - GROHE Ondus® and GROHE Veris, all four collections are completed by an