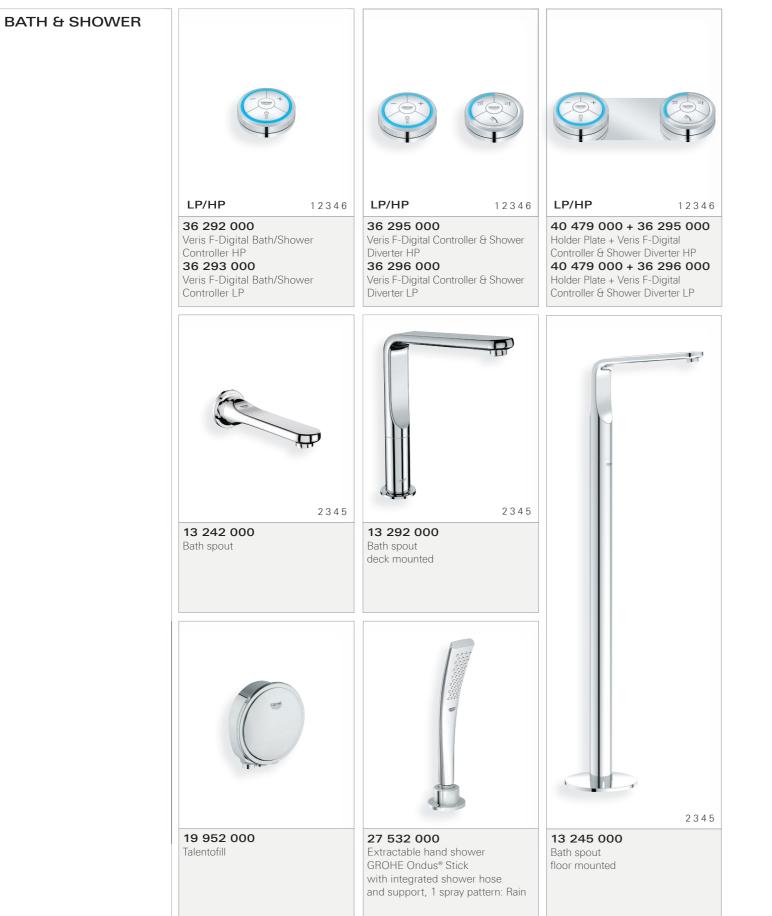

# GROHE VERIS F-DIGITAL

Whether it's a single hand shower or a bespoke GROHE SPA® shower, with head shower, hand shower and side showers, we have a digital solution to match.

From a single freestanding bath spout to integrated solutions featuring a hand shower, bath spout and filler, the Digital Controller and Digital Diverter introduce a new level of luxury to the bathroom and enhance your bathing enjoyment.

# GROHE VERIS F-DIGITAL

Wireless technology. Push-button operation. Experience the convenience of digital technology with GROHE Veris F-digital.

Buttons on the digital controller let you start or stop the water and adjust the temperature, while a dial around the outside is used to control the water pressure. Enhanced by an illuminated ring, the design gives you instant visual feedback of the water temperature. And for the bath and shower, the digital diverter lets you switch between water outlets with a single touch.