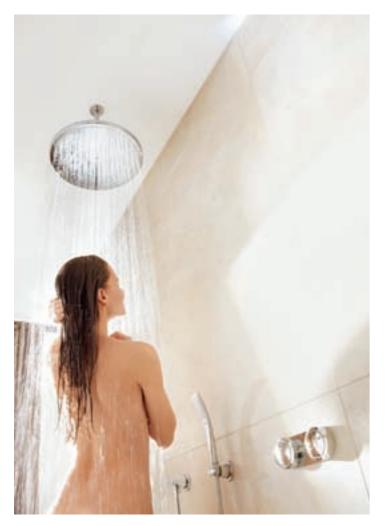

Instant refreshment. Cleanse and awaken your senses with a splash of cold water and prepare yourself for the day ahead. Our wall-mounted mixers are designed to deliver water in the optimal position – user-friendly design, even with your eyes closed. 400 mm diameter, 256 jets and large enough to share, our Rainshower<sup>®</sup> Jumbo head shower can be installed on the wall or ceiling – the choice is yours.

#### GROHE SPA® HEAD SHOWERS RAINSHOWER® – CIRCULAR

Impressive, isn't it? Measuring a generous 400 mm diameter and with 256 individual jets each one designed for the perfect delivery of our Rain spray pattern. Like all Rainshower® head showers, the Rainshower® Jumbo can be wall or ceiling mounted. And if you're searching for something less dramatic, but none the less impressive, the collection also includes several other designs and sizes.