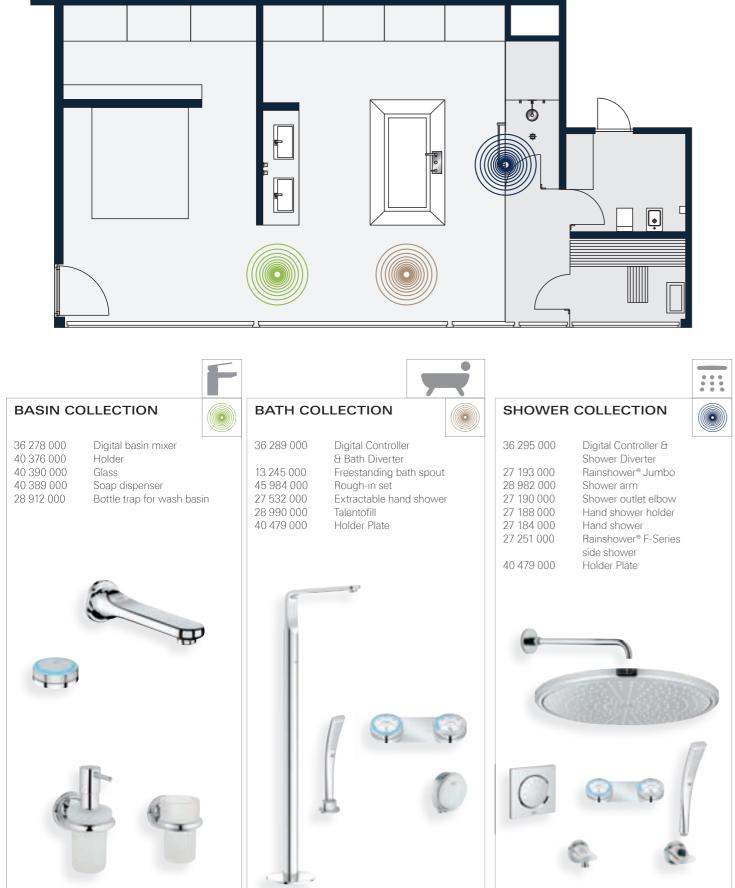

## GROHE ONDUS® CONFIGURATION – LUXURY

Bathroom dimension >15 m<sup>2</sup> For more configurations please use our online GROHE SPA® configurator

|                                                                                  | DLLECTION                                                                                               | BATH                                |
|----------------------------------------------------------------------------------|---------------------------------------------------------------------------------------------------------|-------------------------------------|
| 20 152 000<br>29 025 000<br>40 376 000<br>40 390 000<br>40 389 000<br>28 912 000 | 3-hole basin mixer<br>Concealed body<br>Holder<br>Glass<br>Soap dispenser<br>Bottle trap for wash basin | 31 047 00<br>40 381 00<br>40 387 00 |
| e                                                                                |                                                                                                         |                                     |
|                                                                                  |                                                                                                         |                                     |
|                                                                                  |                                                                                                         |                                     |

## GROHE VERIS CONFIGURATION – LUXURY

Bathroom dimension >15 m<sup>2</sup> For more configurations please use our online GROHE SPA® configurator

| BASIN CO                                                                         | DLLECTION                                                                                  |       | BAT                              |
|----------------------------------------------------------------------------------|--------------------------------------------------------------------------------------------|-------|----------------------------------|
| 19 342 000<br>32 635 000<br>40 376 000<br>40 389 000<br>40 390 000<br>28 912 000 | Basin mixer<br>Concealed body<br>Holder<br>Soap dispenser<br>Glass<br>Bottle trap for wash | basin | 32 22<br>45 98<br>40 38<br>40 38 |
|                                                                                  |                                                                                            |       | 1                                |