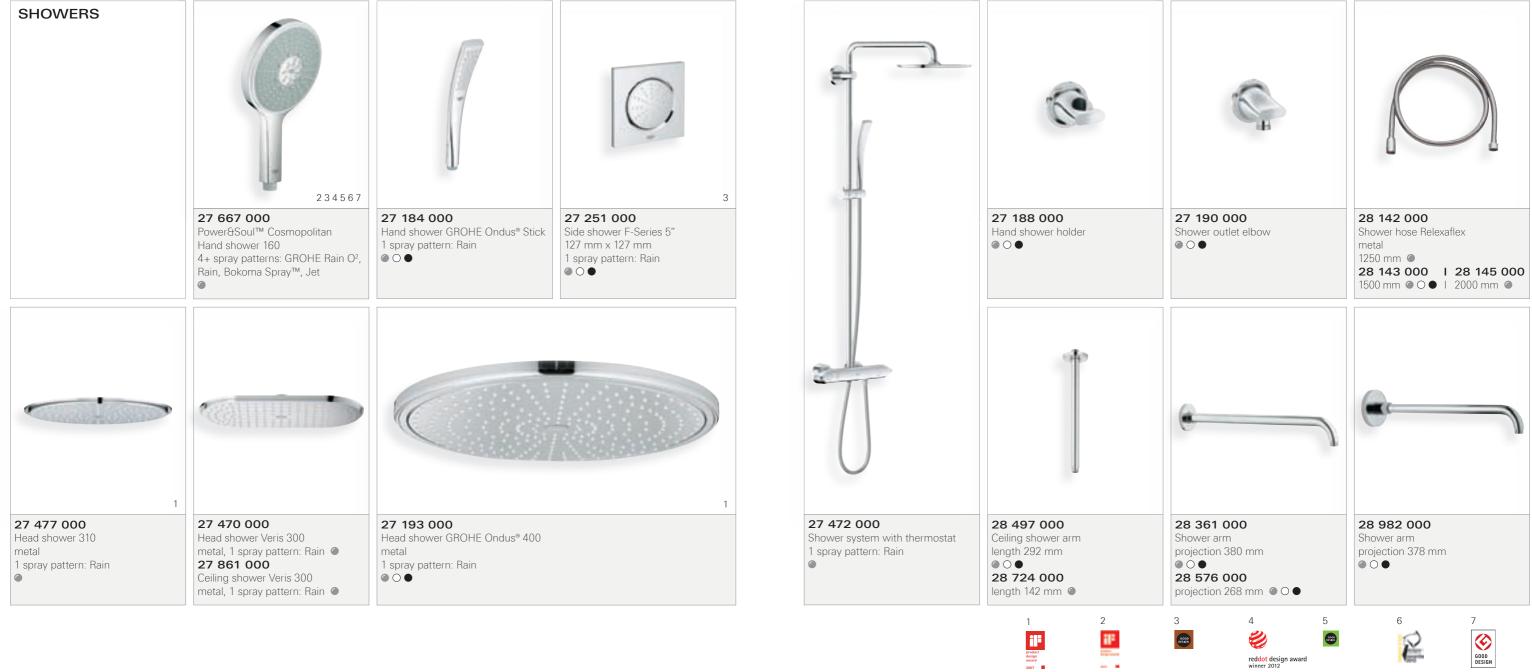

### A FEEL-GOOD EXPERIENCE BY DESIGN

Transform your basic shower into a fully personalised hydrotherapy experience. Use the different physical properties of water for a new experience every day. Large or extra-large, recessed in the ceiling or installed on the wall: GROHE head showers come in all shapes, styles and sizes, to deliver your idea of relaxation and enjoyment. Abandon yourself to the sensation of thousands of water droplets enveloping your body.

The gentle Rain spray rinses the foam or scrub from your body, the focused Jet spray relaxes tense muscles and the effervescent Champagne spray soothes and invigorates. With GROHE SPA® showers, the choice is yours.

### O GROHE HEAD SHOWERS

Our unique head showers are all equipped with GROHE DreamSpray<sup>®</sup> technology for optimal water distribution when showering. You can find head showers in all shapes, colours, styles and sizes from page 156.