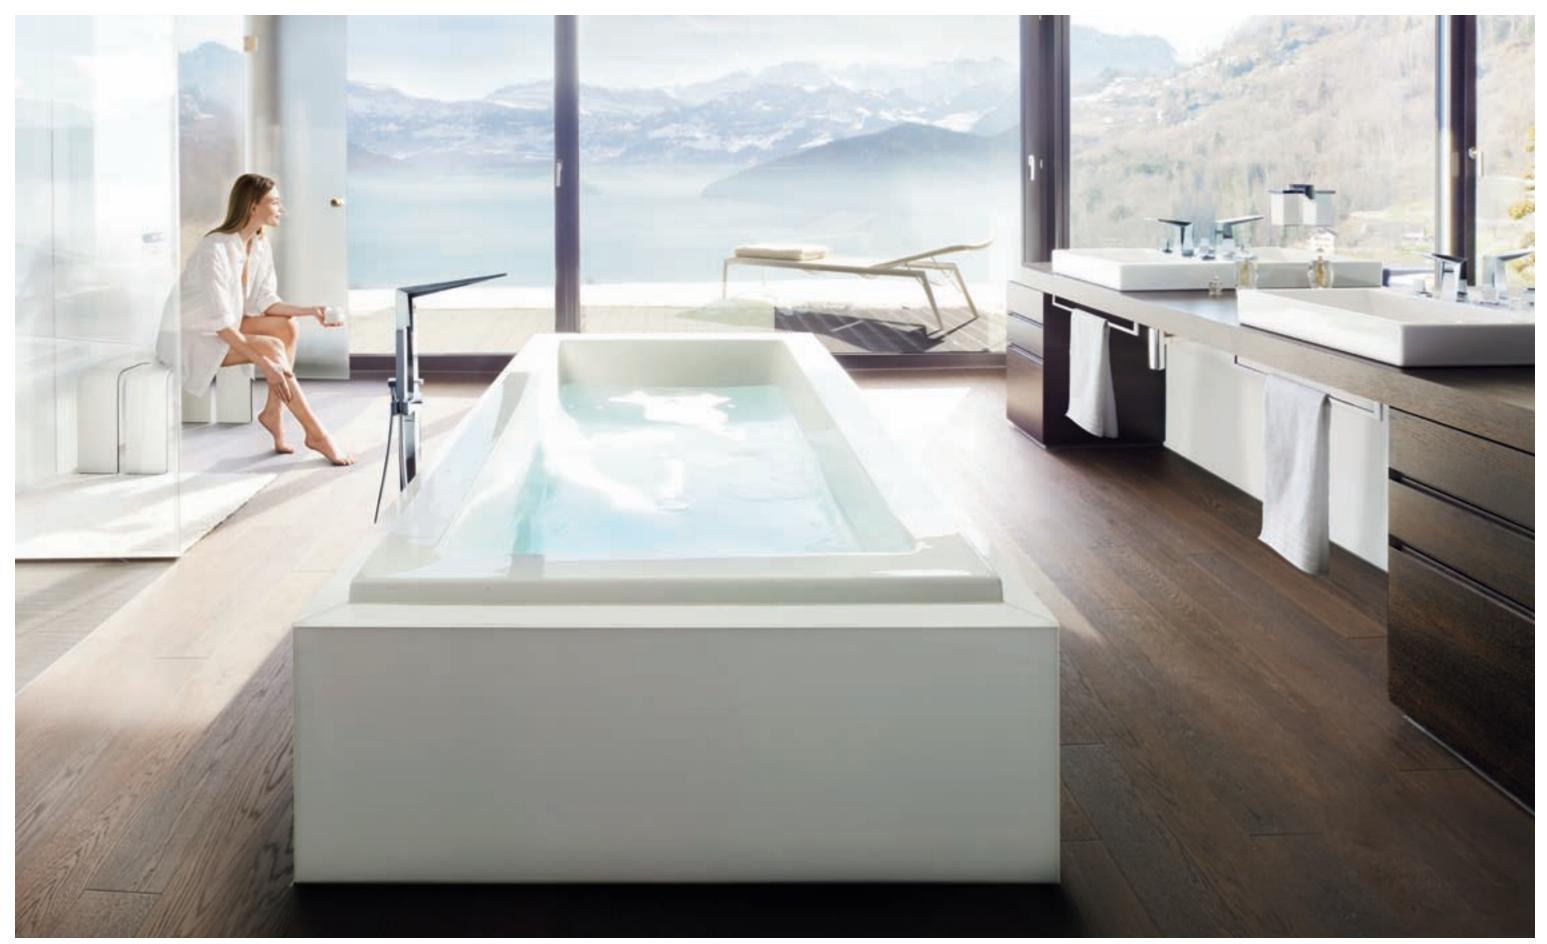

#### Relaxation

Cocooned by warm water, comforting and restorative – lie back and drift away. Give your bath some room to breathe. Choose a deep, freestanding bath filler paired with an elegant bath spout or sink your bath into a wide surround with integrated fittings. At the end of the day, it's hard to beat a lingering soak in the bath.

Bath spouts and bath/shower mixers that rise elegantly from the floor. The architectural appeal of wall-mounted basin faucets, with a choice of spout lengths to ensure maximum comfort. Integrated shower fittings that come to life when you turn on the water. Digital or mechanical operation, inspiring surface finishes – with GROHE SPA® collections we've considered every detail imaginable.

Whether it's ten minutes in the morning or two hours at the end of the day, your spa bathroom is there to be enjoyed: 24/7 – no appointment necessary.