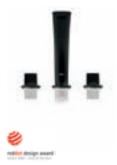

### GROHE SPA® HAND SHOWERS STICK HAND SHOWERS

An ongoing trend in the bathroom is minimalism. GROHE stick hand showers and shower sets are perfect for installing next to the bath tub, in a minimalist Tailor-Made Shower or just as a shower

set to enjoy a refreshing GROHE shower in a minimalist bathroom. All GROHE hand showers have GROHE CoolTouch® technology; an inner-waterguide prevents the radiant GROHE StarLight® chrome finish from cracking and ensures it's never too hot to handle - a real plus if you're using very hot water to clean the bath.

• 000 O LSO ● KSO GROHE StarLight® Chrome Moon White Velvet Black GROHE StarLight® Chrome Gold

🛑 IG0

Hand shower GROHE Ondus® Stick 1 spray pattern: Rain • O • with 9.5 I/min. GROHE EcoJoy™

12345 28 034 000 27 274 000 Hand shower Eco Stick Hand shower Sena Stick 1 spray pattern: Rain @ O ● 2 spray patterns: Rain, SmartRain 28 341 000 27 281 000 with 9.5 I/min. GROHE EcoJoy™ with 9.5 I/min. GROHE EcoJoy™  $\textcircled{0} \bigcirc \textcircled{0}$ 