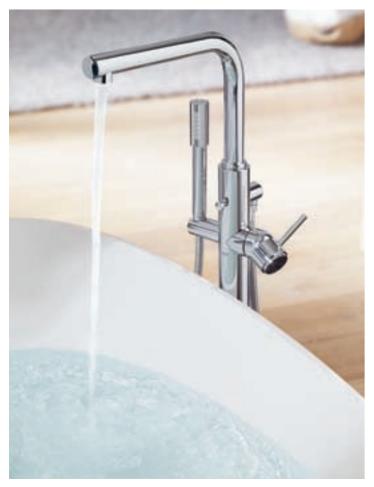

#### Relaxation

Cocooned by warm water, comforting and restorative – lie back and drift away. Give your bath some room to breathe. Choose a deep, freestanding bath filler paired with an elegant bath spout or sink your bath into a wide surround with integrated fittings. At the end of the day, it's hard to beat a lingering soak in the bath.

Bath spouts and bath/shower mixers that rise elegantly from the floor. The architectural appeal of wall-mounted basin faucets, with a choice of spout lengths to ensure maximum comfort. Integrated shower fittings that come to life when you turn on the water. Digital or mechanical operation, inspiring surface finishes – with GROHE SPA® collections we've considered every detail imaginable.