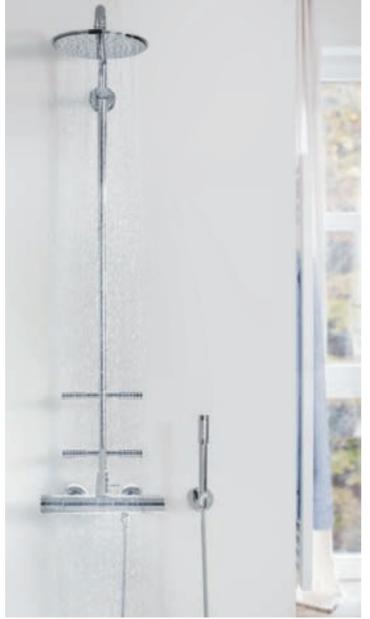

#### Rejuvenation

Powerful and refreshing in the morning, invigorating or relaxing in the evening – a multi-faceted shower zone will transform your day. Generous in size and features, a luxurious shower adapts to your needs as they evolve over the course of a day. One or two head showers, a hand shower, a bank of body showers. The only limit to your showering pleasure is your imagination.

### GROHE SPA® WATER CONTROLS **GROHTHERM F**

Each member of your family wants something different from their shower. With Grohtherm F custom shower controls no-one needs to compromise. Whether you want to control one, two or multiple shower outlets, the modular range gives you the freedom to create a range of exciting experiences when combined with our award-winning shower head designs. Bespoke showering for maximum enjoyment.

36, 37, 38 degrees Celsius – what's the temperature of your perfect shower? The Grotherm F thermostatic mixer ensures the temperature you select remains constant for the duration of your shower. No shocks, no surprises, just a constant stream of perfectly mixed water at the temperature of your choice.