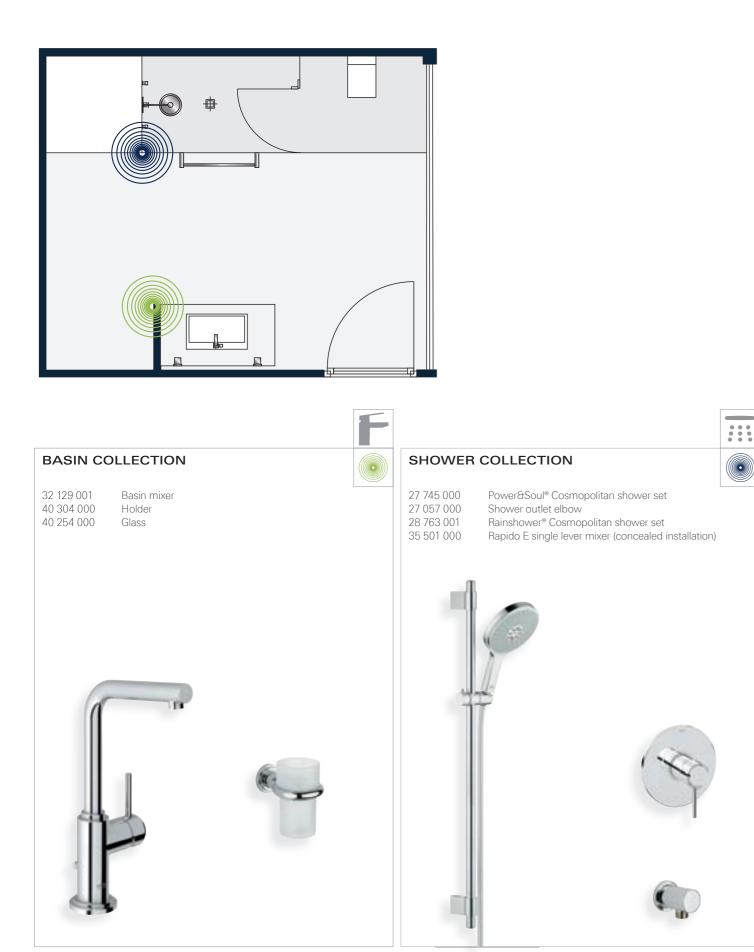

# GROHE SPA® PLANNING

We've taken the time to create floor plans of all the GROHE SPA® bathrooms featured in this brochure. This way we remove all the frustration of seeing a photograph of a bathroom interior you love and not being able to figure out the layout of the bathroom ceramics and fittings.

### GROHE SPA® CONFIGURATIONS

With GROHE, your bathroom experience is uniquely your own. To see your ideas come to life, be inspired by the GROHE SPA® Shower Configurations. Choose the shower that best fits your room size, then choose your level of luxury - we have composed a variety of configurations for each of our GROHE SPA® collections.

For the premium bathroom area (up to 15m<sup>2</sup>), the GROHE SPA<sup>®</sup> Configurations show different combinations for the various different zones in your bathroom.

For the luxury bathroom (more than 15m<sup>2</sup>), we offer ideas for double washbasins, freestanding bath and inspirational large scale shower areas.