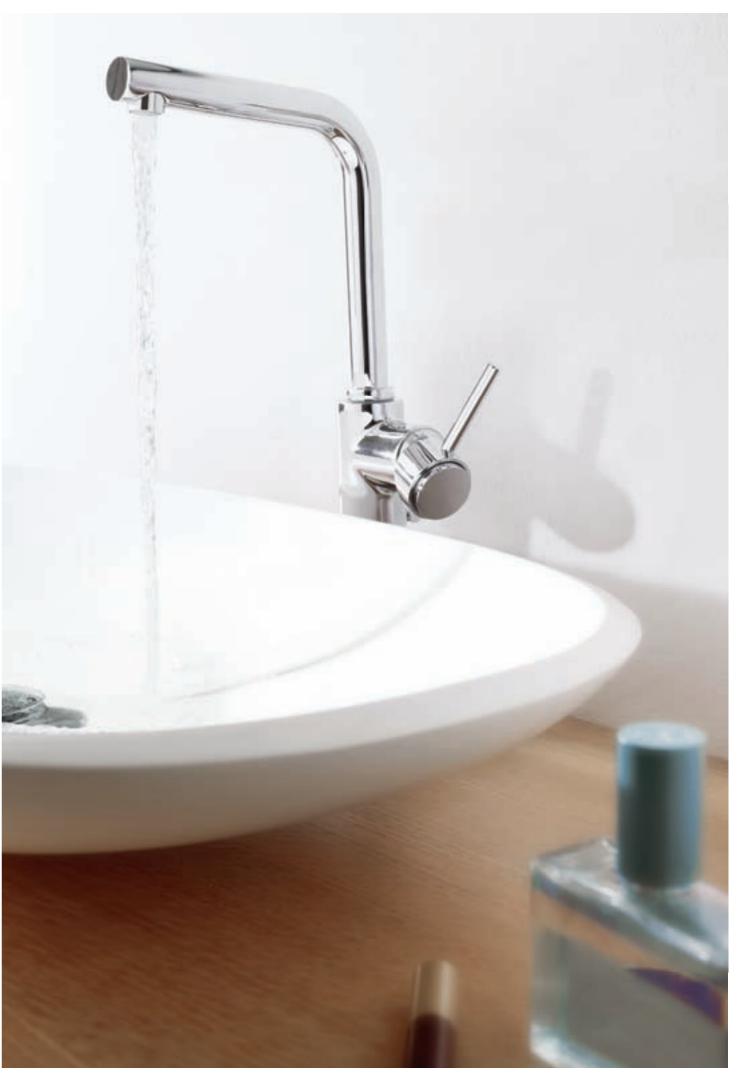

#### Preparation

Tasks that you once performed on autopilot take on a new meaning as you start to appreciate your surroundings more. From washing your face and brushing your teeth to applying make-up or shaving, the basin area is central to your daily cleansing routine. Twin basins side-by-side, an extra-wide shallow model accompanied by a pair of basin mixers. In a spa bathroom, there's always room for two.

Wall-mounted, deck-mounted and even floor-mounted mixers make it easy for you to find your perfect match at the basin. And as a single hand shower or head shower is just not right anymore – we present to you a complete range of integrated custom showering solutions, for a three-dimensional sensory treat.