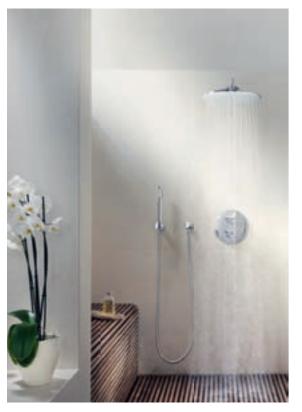

#### Preparation

Tasks that you once performed on autopilot take on a new meaning as you start to appreciate your surroundings more. From washing your face and brushing your teeth to applying make-up or shaving, the basin area is central to your daily cleansing routine. Twin basins side-by-side, an extra-wide shallow model accompanied by a pair of basin mixers. In a spa bathroom, there's always room for two.

Find the right mixer for your basin. The GROHE Veris two-hole wall-mounted basin faucet is available with a choice of spout lengths: 170 mm and 220 mm.

From above, the human body is not round. The GROHE Veris shower system features a lozenge-shaped head shower, to mirror the silhouette of the human form, so not a drop of water is wasted. Efficient design at its best.