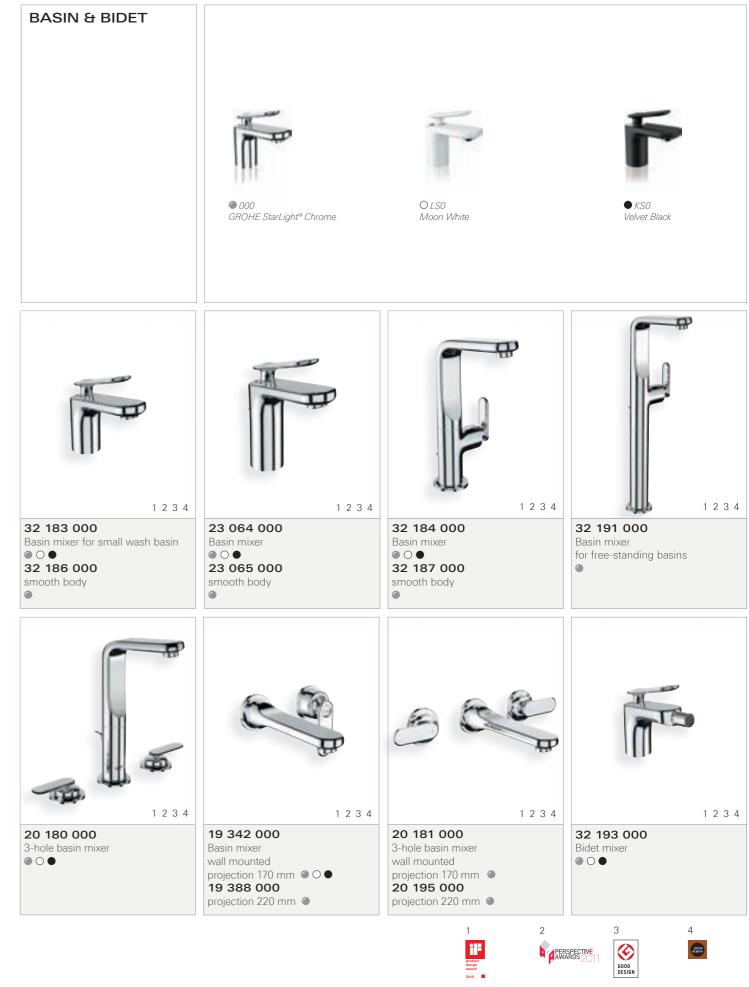

GROHE DreamSpray

GROHE CoolTouch® BASIN & BIDET

000 GROHE StarLight<sup>®</sup> Chrome

● IG0 GROHE StarLight<sup>®</sup> Chrome Gold