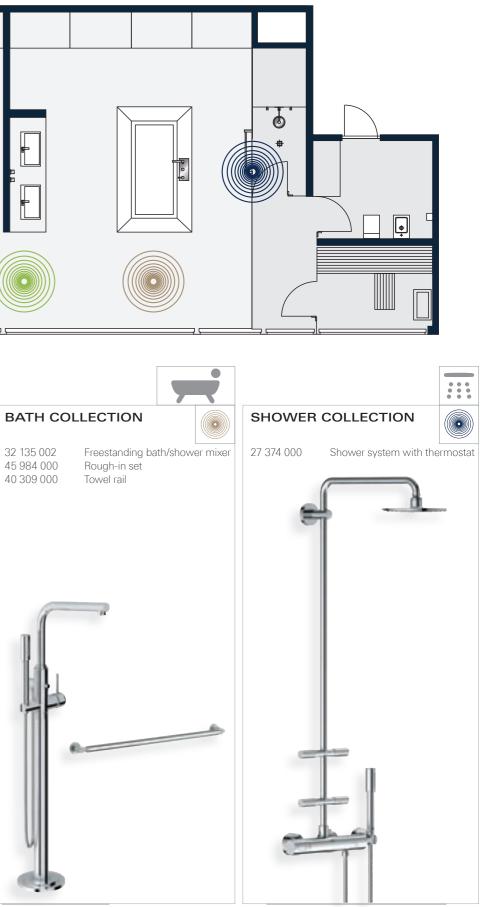

## GROHE ONDUS® CONFIGURATION – LUXURY

Bathroom dimension >15 m<sup>2</sup> For more configurations please use our online GROHE SPA® configurator

|                                                                                  | DLLECTION                                                                                               | BATH                                |
|----------------------------------------------------------------------------------|---------------------------------------------------------------------------------------------------------|-------------------------------------|
| 20 152 000<br>29 025 000<br>40 376 000<br>40 390 000<br>40 389 000<br>28 912 000 | 3-hole basin mixer<br>Concealed body<br>Holder<br>Glass<br>Soap dispenser<br>Bottle trap for wash basin | 31 047 00<br>40 381 00<br>40 387 00 |
| e                                                                                |                                                                                                         |                                     |
|                                                                                  |                                                                                                         |                                     |
|                                                                                  |                                                                                                         |                                     |