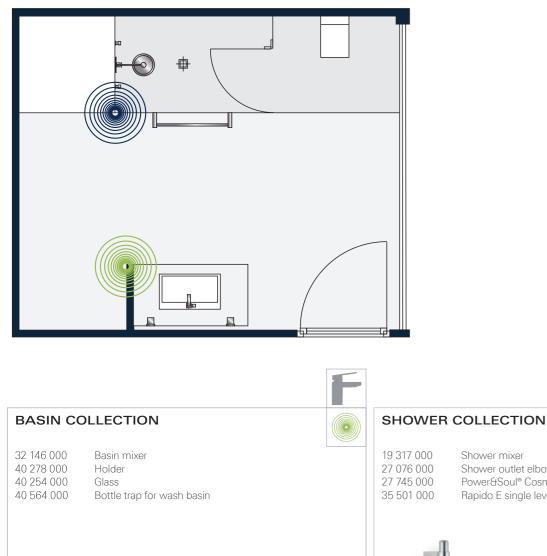

For the premium bathroom area (up to 15m<sup>2</sup>), the GROHE SPA<sup>®</sup> Configurations show different combinations for the various different zones in your bathroom.

For the luxury bathroom (more than 15m<sup>2</sup>), we offer ideas for double washbasins, freestanding bath and inspirational large scale shower areas.

The result: Your GROHE SPA® bathroom. A place which is uniquely yours. And one which you can enjoy for many years to come.