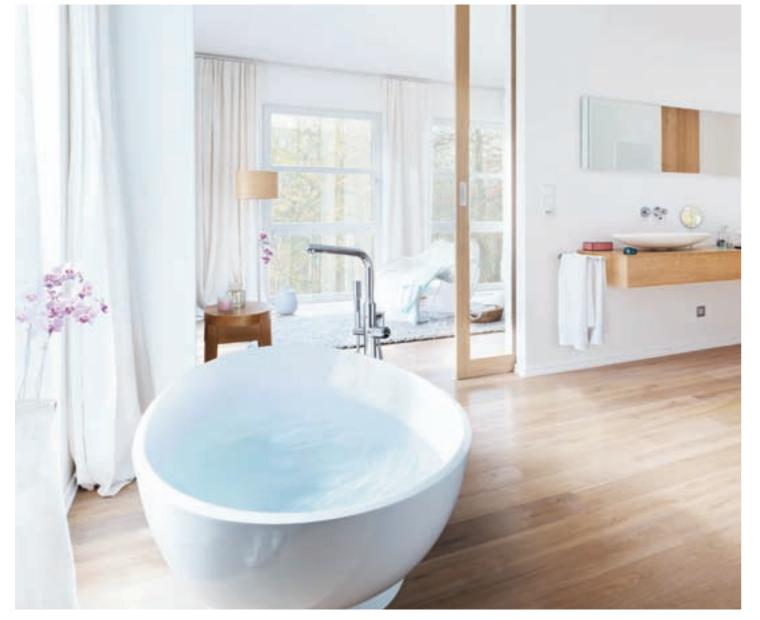

### THE GROHE SPA® EXPERIENCE

Once a room for cleansing and grooming, the bathroom is now a place to retreat to – your sanctuary from the outside world; a place to spend quality time indulging yourself. The amount of space dedicated to the bathroom has increased and defining different zones is fast becoming the norm. Areas for preparation, rejuvenation, recreation and relaxation all have a role to play in the spa bathroom. A new bathroom is now an investment in your health and wellbeing; let GROHE SPA® collections transform your daily rituals into sensational experiences.

GROHE SPA® collections offer an extensive range of premium fittings for all points of interaction in your bathroom. From the basin to the bath and shower, each enticing collection offers a wide range of products, giving you the freedom to design your bathroom to your specific requirements.

### EVERY AQUAZONE A PLEASURE

Your GROHE SPA® bathroom – a hybrid space where design, comfort and function meet. Where different zones take on different roles, as your spa journey takes you from one area to the next. The bathroom is no longer simply for cleansing and grooming; it has transformed itself into a retreat, a space to escape to – a personal haven away from modern-day stresses.

#### Relaxation

Cocooned by warm water, comforting and restorative – lie back and drift away. Give your bath some room to breathe. Choose a deep, freestanding bath filler paired with an elegant bath spout or sink your bath into a wide surround with integrated fittings. At the end of the day, it's hard to beat a lingering soak in the bath.