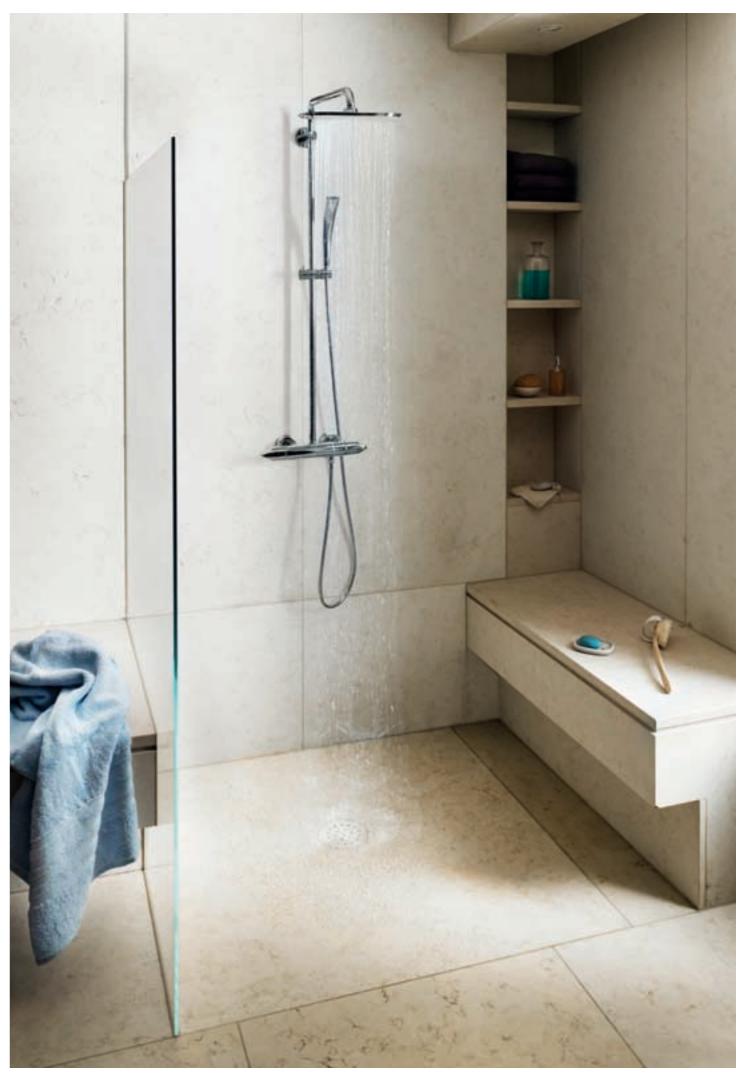

GROHE Atrio 7 | Kai Luetkens Architektur | Location Hamburg | Germany

GROHE Atrio Classic | Architekturbüro Antonella Rupp GmbH | Location Bregenz | Austria

Each person is unique. GROHE Tailor-Made Showering celebrates this uniqueness and variety by letting you design your shower according to your own vision of rest, relaxation, regeneration, personal care, design and comfort. For a daily spa experience as individual as you are.

### GROHE TAILOR-MADE SHOWERING

grohe.co.uk | GROHE Tailor-Made Showering | Page 133

## TAILOR-MADE SHOWERING PERFECT INDIVIDUALITY

Picture going to a tailor to have the perfect suit or dress made. You choose the colour, the fabric, the cut. And you end up with exactly what you imagined. The basic idea behind GROHE Tailor-Made Showering is the same: we want your shower to be tailored exactly to you – your wishes, your needs and your preferences.

### A FEEL-GOOD EXPERIENCE BY DESIGN

Transform your basic shower into a fully personalised hydrotherapy experience. Use the different physical properties of water for a new experience every day. Large or extra-large, recessed in the ceiling or installed on the wall: GROHE head showers come in all shapes, styles and sizes, to deliver your idea of relaxation and enjoyment. Abandon yourself to the sensation of thousands of water droplets enveloping your body.