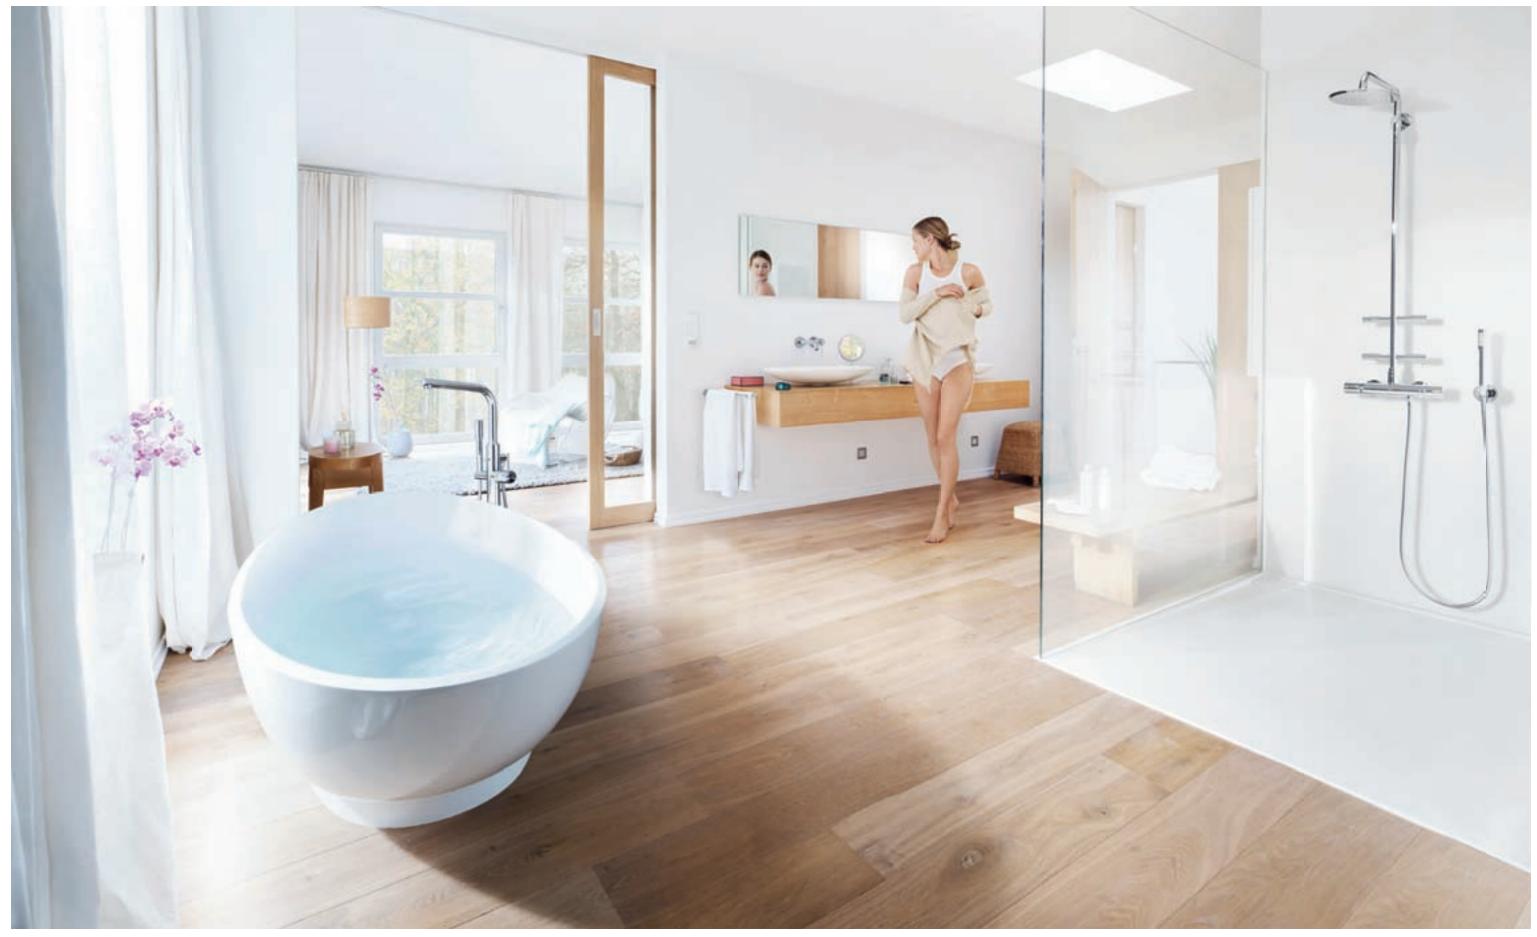

### THE GROHE SPA® EXPERIENCE

Once a room for cleansing and grooming, the bathroom is now a place to retreat to – your sanctuary from the outside world; a place to spend quality time indulging yourself. The amount of space dedicated to the bathroom has increased and defining different zones is fast becoming the norm. Areas for preparation, rejuvenation, recreation and relaxation all have a role to play in the spa bathroom. A new bathroom is now an investment in your health and wellbeing; let GROHE SPA® collections transform your daily rituals into sensational experiences.

GROHE SPA® collections offer an extensive range of premium fittings for all points of interaction in your bathroom. From the basin to the bath and shower, each enticing collection offers a wide range of products, giving you the freedom to design your bathroom to your specific requirements.

Wall-mounted, deck-mounted and even floor-mounted mixers make it easy for you to find your perfect match at the basin. And as a single hand shower or head shower is just not right anymore – we present to you a complete range of integrated custom showering solutions, for a three-dimensional sensory treat.