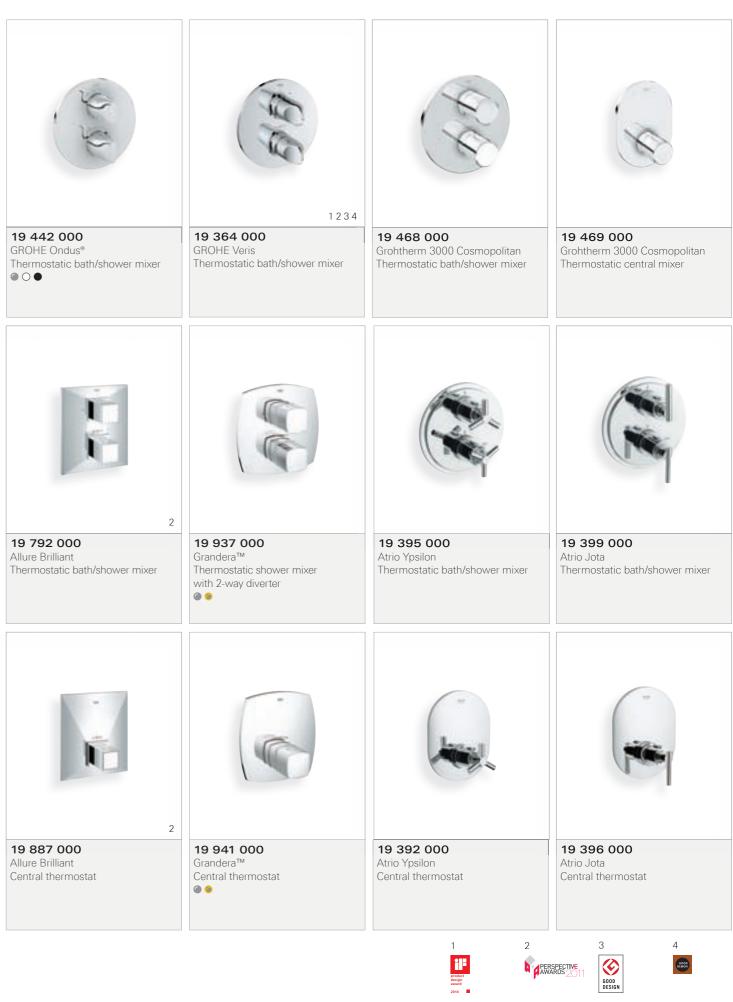

# GROHE SPA® COLLECTIONS

Award-winning designs for a lifetime of performance and enjoyment - each piece the perfect marriage of form and function. Let our carefully edited collections of premium fittings take your bathroom to a new level.

GROHE GRANDERA™ COLLECTION 30

GROHE ONDUS® COLLECTIONS

GROHE ALLURE COLLECTIONS 74

GROHE ATRIO

COLLECTIONS 104

### GROHE GRANDERA™ COLLECTION

The GROHE Grandera<sup>™</sup> collection is both a homage to an age of grandeur long past and an affirmation of a modern sensibility, combining the highest standards of quality and craftsmanship with a love of detail and comfort. Stylistically, the Grandera<sup>™</sup> collection can be combined with a wide range of bathroom furnishings, with the added flexibility of two colours - chrome and chrome/gold.

# GROHE ALLURE COLLECTIONS

With their confident and precise use of geometric shapes, Allure collections explore the pure, linear appeal of minimalist architecture to create a striking and alluring portfolio of basin mixers, showers and fittings.

### CIRCULAR HARMONY GROHE ATRIO COLLECTIONS

Clear forms and a consistent use of circles and cylinders, Atrio collections bring a softer approach to modern architecture. Starting with a round base plate, each collection evolves the purity of the cylindrical form, taking it in new and exciting directions.

# GROHE ATRIO CLASSIC

With a distinct nod towards the Bauhaus dictum: form follows function, Atrio Classic is a harmonious blend of cylindrical forms and the finest GROHE technologies. Look further and you'll see the collection offers a choice of two handle styles – Ypsilon tri-spoke handles or elegant Jota lever handles, further enhancing its universal appeal. Atrio Classic, for today and for tomorrow – because classics are designed to last.