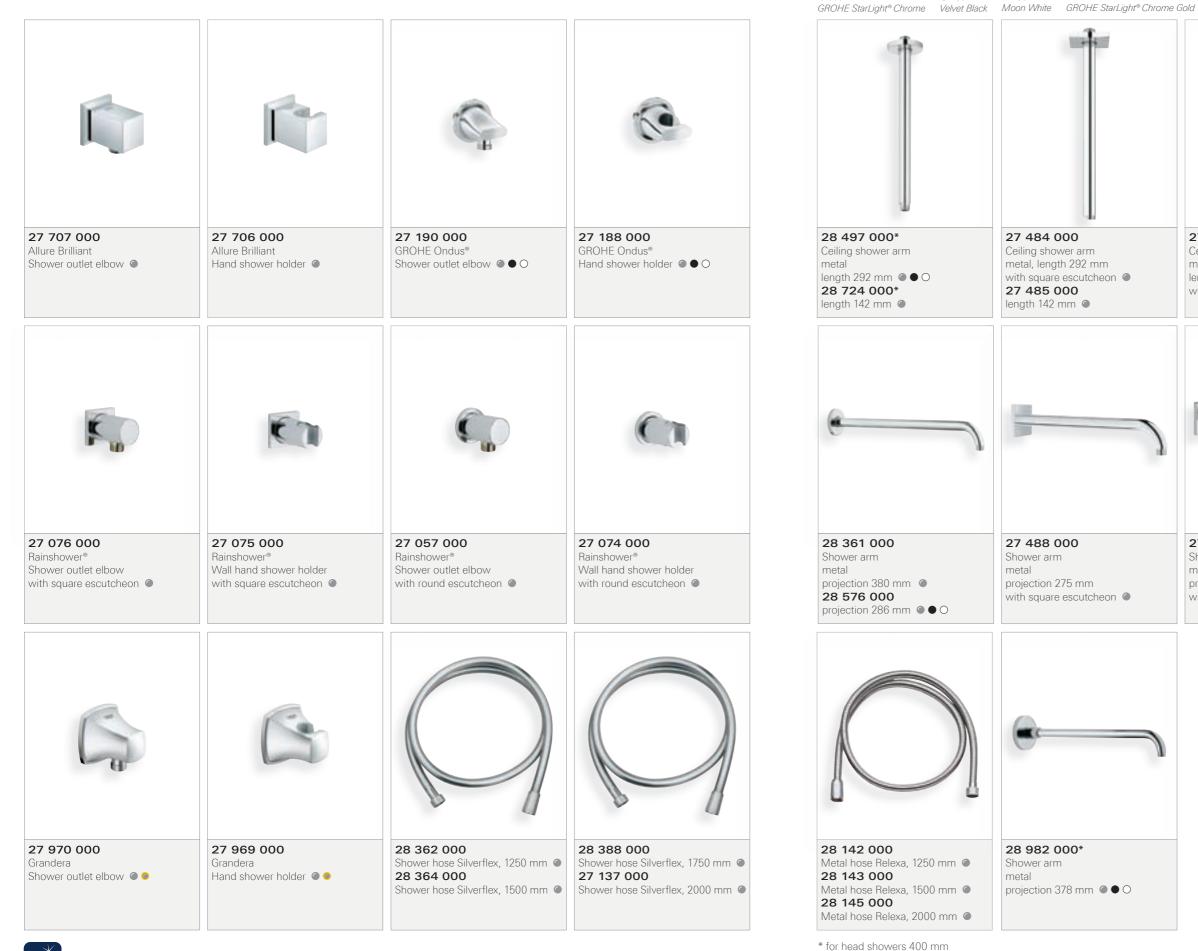

### O GROHE HEAD SHOWERS

Our unique head showers are all equipped with GROHE DreamSpray<sup>®</sup> technology for optimal water distribution when showering. You can find head showers in all shapes, colours, styles and sizes from page 156.

### GROHE SIDE SHOWERS

For an all-over sensation – with our additional side showers, you can enjoy a 360° showering experience with sprays from the right, left, top and bottom to pamper your body. You can find our side showers on page 159.

# GROHE WATER CONTROLS

Whether mechanical or digital, with our thermostats you are always in control when showering. And GROHE TurboStat<sup>®</sup> technology means that the water temperature always remains constant, even if the water pressure suddenly changes. You can find all our thermostats on page 166.

### • GROHE HAND SHOWERS

From the simple beauty of the GROHE Sena to our latest innovation, GROHE Power&Soul®, with our hand showers you have everything you need for the perfect shower, every time, right at your fingertips. You can find our full range from page 174.