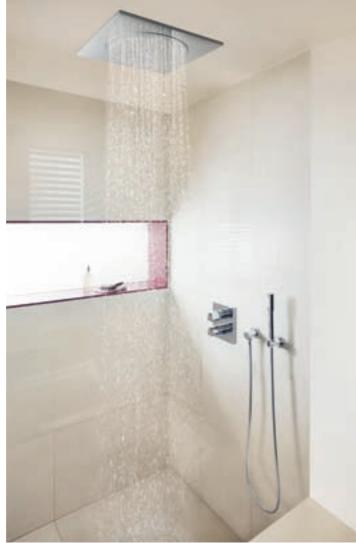

#### Rejuvenation

Powerful and refreshing in the morning, invigorating or relaxing in the evening – a multi-faceted shower zone will transform your day. Generous in size and features, a luxurious shower adapts to your needs as they evolve over the course of a day. One or two head showers, a hand shower, a bank of body showers. The only limit to your showering pleasure is your imagination.

A head shower, hand shower and four body sprays – welcome to three-dimensional showering from a single thermostatic shower system. For maximum choice and a range of experiences, use the body sprays alone or in combination with either the head shower or the hand shower.