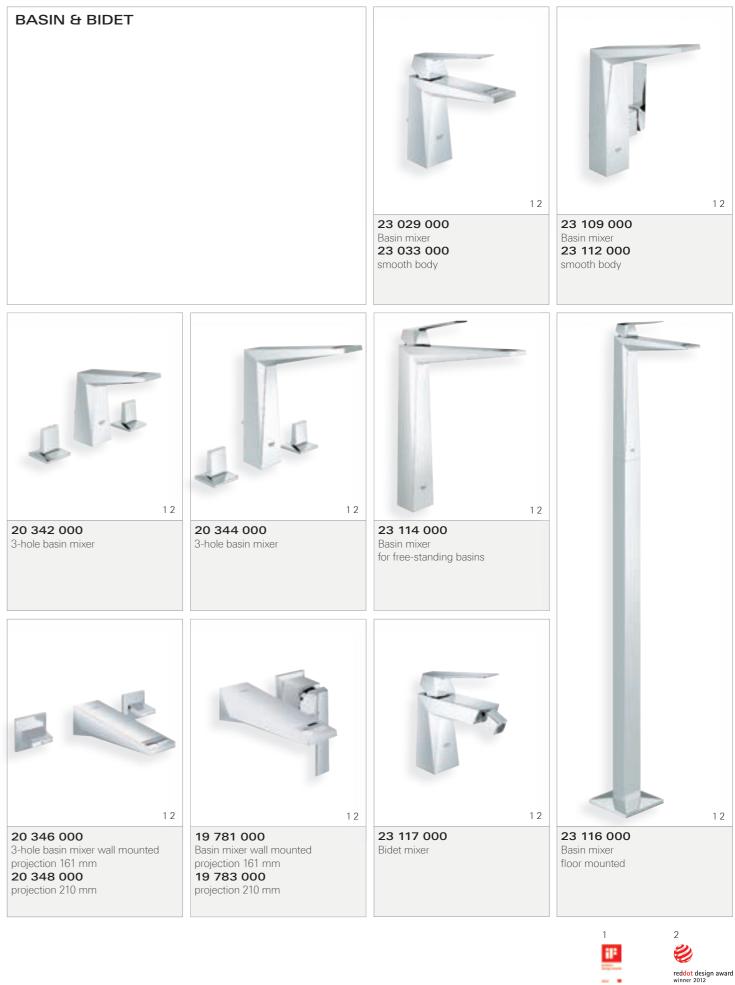

GROHE SPA® collections offer an extensive range of premium fittings for all points of interaction in your bathroom. From the basin to the bath and shower, each enticing collection offers a wide range of products, giving you the freedom to design your bathroom to your specific requirements.

Wall-mounted, deck-mounted and even floor-mounted mixers make it easy for you to find your perfect match at the basin. And as a single hand shower or head shower is just not right anymore – we present to you a complete range of integrated custom showering solutions, for a three-dimensional sensory treat.