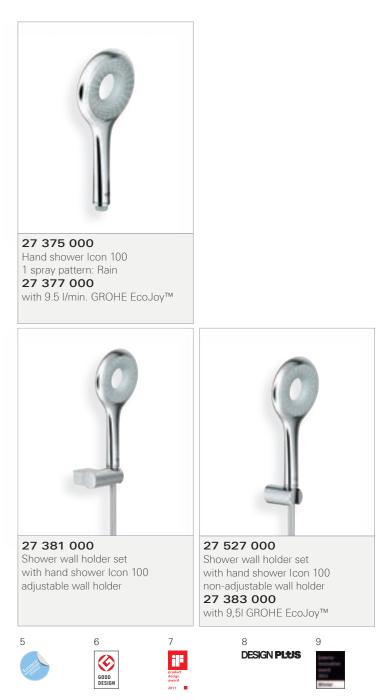

### GROHE SPA® HAND SHOWERS RAINSHOWER® ICON

Ground-breaking, eye catching and, of course, iconic. Rainshower<sup>®</sup> Icon challenges the very notion of a solid-volume product with its halo-shaped design, which will surely become the talking point of your bathroom. All the shower nozzles are engineered for the water to meet in the middle to create a full and tantalizing spray.

### GROHE SPA® HAND SHOWERS STICK HAND SHOWERS

An ongoing trend in the bathroom is minimalism. GROHE stick hand showers and shower sets are perfect for installing next to the bath tub, in a minimalist Tailor-Made Shower or just as a shower

set to enjoy a refreshing GROHE shower in a minimalist bathroom. All GROHE hand showers have GROHE CoolTouch® technology; an inner-waterguide prevents the radiant GROHE StarLight® chrome finish from cracking and ensures it's never too hot to handle - a real plus if you're using very hot water to clean the bath.