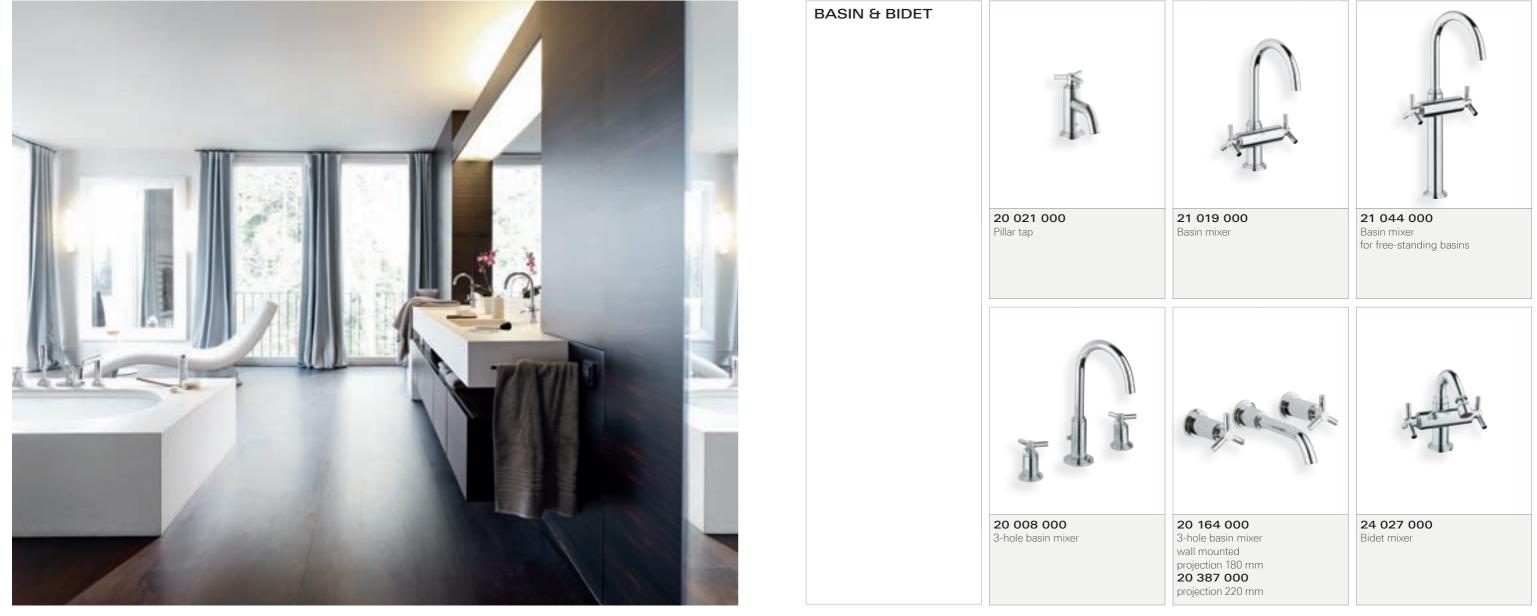

GROHE SPA® collections offer an extensive range of premium fittings for all points of interaction in your bathroom. From the basin to the bath and shower, each enticing collection offers a wide range of products, giving you the freedom to design your bathroom to your specific requirements.

Wall-mounted, deck-mounted and even floor-mounted mixers make it easy for you to find your perfect match at the basin. And as a single hand shower or head shower is just not right anymore – we present to you a complete range of integrated custom showering solutions, for a three-dimensional sensory treat.

#### Preparation

Tasks that you once performed on autopilot take on a new meaning as you start to appreciate your surroundings more. From washing your face and brushing your teeth to applying make-up or shaving, the basin area is central to your daily cleansing routine. Twin basins side-by-side, an extra-wide shallow model accompanied by a pair of basin mixers. In a spa bathroom, there's always room for two.