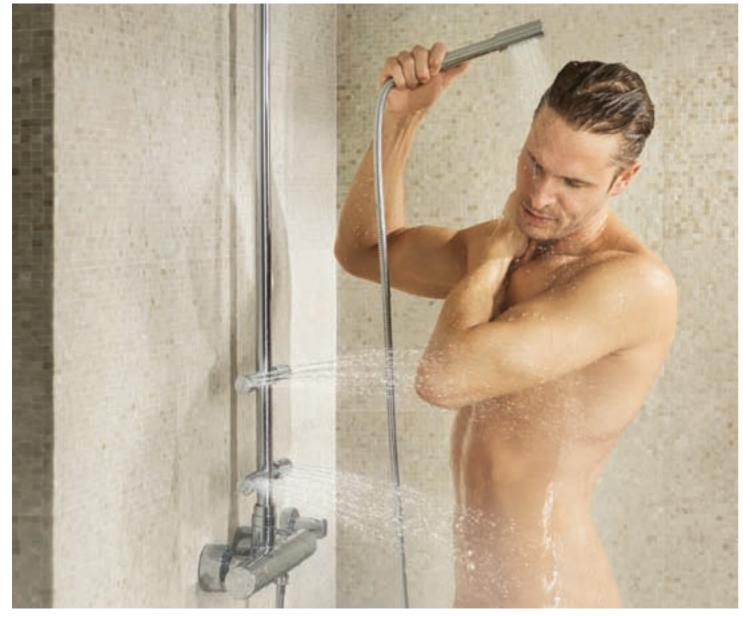

### A FEEL-GOOD EXPERIENCE BY DESIGN

Transform your basic shower into a fully personalised hydrotherapy experience. Use the different physical properties of water for a new experience every day. Large or extra-large, recessed in the ceiling or installed on the wall: GROHE head showers come in all shapes, styles and sizes, to deliver your idea of relaxation and enjoyment. Abandon yourself to the sensation of thousands of water droplets enveloping your body.

The gentle Rain spray rinses the foam or scrub from your body, the focused Jet spray relaxes tense muscles and the effervescent Champagne spray soothes and invigorates. With GROHE SPA® showers, the choice is yours.

Boost the hydrotherapeutic effect and experience showering in three dimensions. Our variable side showers bring water where you need it : between your shoulder blades, on your lower back on your arms and legs - for your own personal in-shower massage.