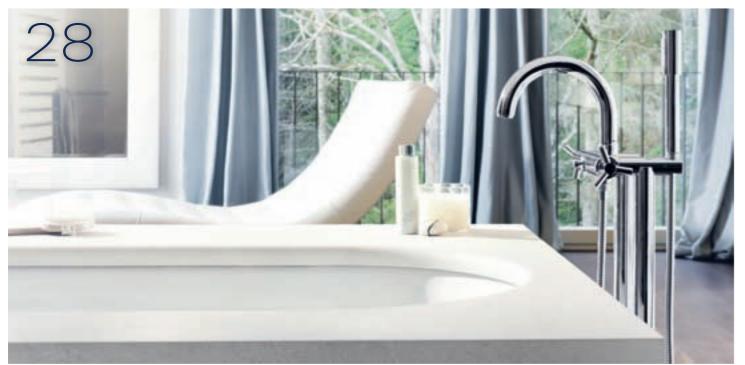

#### Relaxation

Cocooned by warm water, comforting and restorative – lie back and drift away. Give your bath some room to breathe. Choose a deep, freestanding bath filler paired with an elegant bath spout or sink your bath into a wide surround with integrated fittings. At the end of the day, it's hard to beat a lingering soak in the bath.