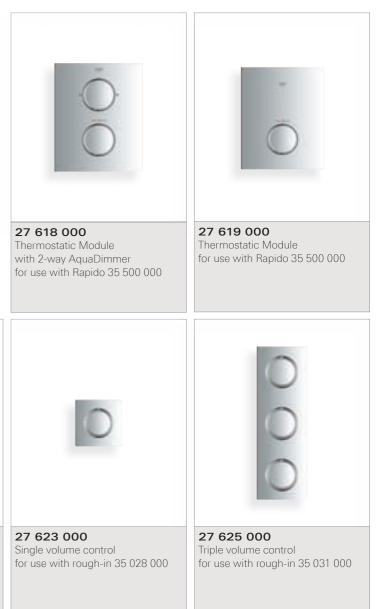

|                              | GROHE SPA® Product |                                                                   | Small | Medium | Large |
|------------------------------|--------------------|-------------------------------------------------------------------|-------|--------|-------|
| SHOWER                       | 27 286 000         | Rainshower® F-Series 20" ceiling shower                           | 1     |        |       |
|                              | 27 939 001         | Rainshower® F-Series 15" Multispray ceiling shower                |       |        | 1     |
| SHOWER + LIGHT               | 27 865 000         | Rainshower F-Series 20" ceiling shower with 4 lights              |       | 1      |       |
|                              | 29 069 000         | Cable connection for Rainshower F-Series 20" with 4 lights        |       | 1      |       |
| LIGHT                        | 36 359 000         | F-digital Deluxe light set                                        | 1     |        | 2     |
|                              | 29 072 000         | Rough-in for light set                                            | 1     |        | 2     |
| SOUND                        | 36 360 000         | F-digital Deluxe sound set                                        | 1     | 2      | 2     |
|                              | 29 073 000         | Rough-in for sound set                                            | 1     | 2      | 2     |
| STEAM                        | 27 934 000         | F-digital Deluxe 400V steam generator                             |       |        | 1     |
|                              | 36 362 000         | F-digital Deluxe 230V steam generator                             |       | 1      |       |
|                              | 29 074 000         | Rough-in for steam generator                                      |       | 1      | 1     |
| CONTROLLER                   | 36 358 000         | F-digital Deluxe base unit box                                    | 1     | 1      | 1     |
|                              | 36 367 000         | Rough-in for base unit box                                        | 1     | 1      | 1     |
|                              | 42 429 000         | Power Supply for base unit box                                    | 1     | 2      | 2     |
|                              | 36 365 000         | F-digital Deluxe docking station for iPod Touch 4G                | 1     | 1      | 1     |
|                              | 36 368 000         | Rough-in for docking station                                      | 1     | 1      | 1     |
| SIDE SHOWER                  | 27 251 000         | Rainshower® F-Series 5" side shower                               | 3     | 6      | 6     |
| WATER<br>CONTROLS            | 36 352 000         | Allure F-Digital Digital controller and shower diverter           | 1     |        |       |
|                              | 36 078 000         | Plug power supply 110-240 V for Allure F-digital                  | 1     |        |       |
|                              | 27 619 000         | Grohtherm F trim set for central thermostat                       |       | 1      |       |
|                              | 35 500 000         | GROHE Rapido T                                                    |       | 1      | 1     |
|                              | 27 625 000         | Grohtherm F triple volume control                                 |       | 1      | 1     |
|                              | 35 031 000         | Rough-in for triple volume control                                |       | 1      | 1     |
|                              | 27 618 000         | Grohtherm F trim with Aquadimmer                                  |       |        | 1     |
| HAND SHOWER +<br>ACCESSORIES | 27 075 000         | GROHE Rainshower® shower holder                                   | 1     |        |       |
|                              | 27 621 000         | Grohtherm F wall union with integrated Shower Holder              |       | 1      | 1     |
|                              | 35 034 000         | Grohtherm F rough-in for wall union                               |       | 1      | 1     |
|                              | 28 034 000         | Sena Stick hand shower                                            | 1     | 1      | 1     |
|                              | 28 142 000         | Shower hose metal 1250 mm                                         | 1     | 1      | 1     |
|                              | 27 076 000         | Rainshower <sup>®</sup> shower outlet elbow with square escutchon | 1     |        |       |

### GROHE SPA® WATER CONTROLS **GROHTHERM F**

Each member of your family wants something different from their shower. With Grohtherm F custom shower controls no-one needs to compromise. Whether you want to control one, two or multiple shower outlets, the modular range gives you the freedom to create a range of exciting experiences when combined with our award-winning shower head designs. Bespoke showering for maximum enjoyment.

36, 37, 38 degrees Celsius – what's the temperature of your perfect shower? The Grotherm F thermostatic mixer ensures the temperature you select remains constant for the duration of your shower. No shocks, no surprises, just a constant stream of perfectly mixed water at the temperature of your choice.

Ŵ

GROHE StarLight

for use with rough-in 35 034 000

### GROHE SPA® WATER CONTROLS FOR RAPIDO T

For a thermostatically-controlled bath or shower choose the coordinated trim sets for Rapido T featuring our renowned GROHE TurboStat® technology. The mixer ensures safety and comfort for the duration of your shower. It responds rapidly to any fluctuations in the water supply so there's no risk of scalding, while a SafeStop button, set at 38° Celsius, prevents the temperature from accidentally being raised above this level. GROHE Rapido T may be used as a shower thermostat and has a flow rate of over 50 litres per minute\*. It can supply water to up to three outlets enabling you to create your luxurious showering environment.

\* at a flow pressure of 3 bar without downstream resistance

O LSO

• 000

● KS0 🛑 IG0 GROHE StarLight® Chrome Moon White Velvet Black GROHE StarLight® Chrome Gold