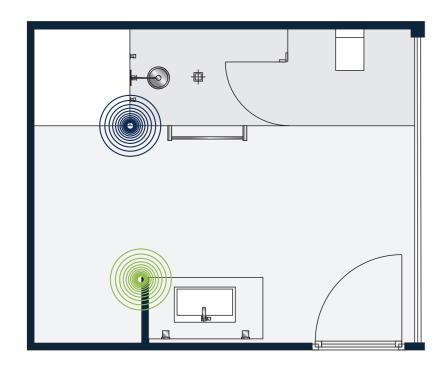

## GROHE ONDUS® CONFIGURATION – PREMIUM

Bathroom dimension <15 m<sup>2</sup>

For more configurations please use our online GROHE SPA® configurator

|                                        |                                | F |                                          | ••••<br>•••• |
|----------------------------------------|--------------------------------|---|------------------------------------------|--------------|
| BASIN COLLECTION                       |                                |   | SHOWER COLLECTION                        |              |
| 32 125 000<br>40 376 000<br>40 390 000 | Basin mixer<br>Holder<br>Glass |   | 27 174 001 Shower system with thermostat |              |
|                                        | A                              |   |                                          |              |
|                                        |                                |   | U                                        |              |