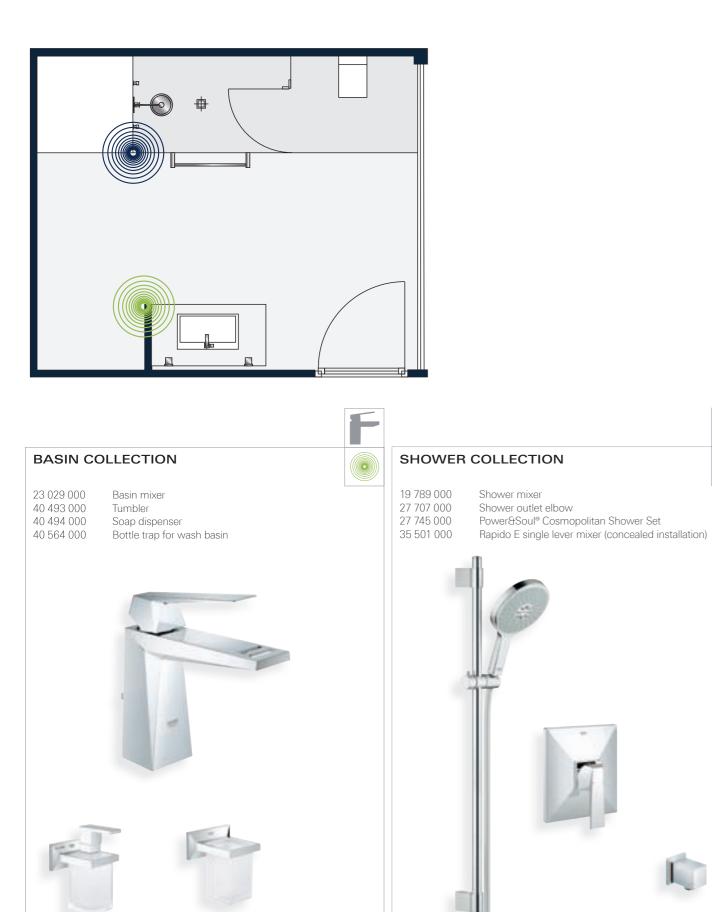

#### **GROHE ALLURE** CONFIGURATION - PREMIUM

Bathroom dimension <15 m<sup>2</sup>

For more configurations please use our online GROHE SPA® configurator

••• ••• •••