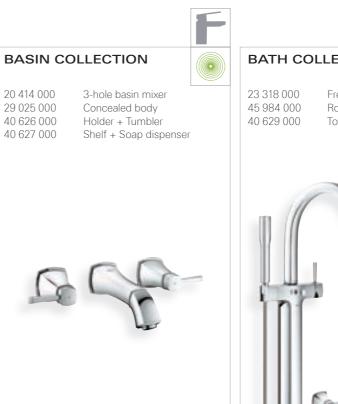

## GROHE VERIS CONFIGURATION – LUXURY

Bathroom dimension >15 m<sup>2</sup> For more configurations please use our online GROHE SPA® configurator

| BASIN CO                                                                         | DLLECTION                                                                                  |       | BAT                              |
|----------------------------------------------------------------------------------|--------------------------------------------------------------------------------------------|-------|----------------------------------|
| 19 342 000<br>32 635 000<br>40 376 000<br>40 389 000<br>40 390 000<br>28 912 000 | Basin mixer<br>Concealed body<br>Holder<br>Soap dispenser<br>Glass<br>Bottle trap for wash | basin | 32 22<br>45 98<br>40 38<br>40 38 |
|                                                                                  |                                                                                            |       | 1                                |