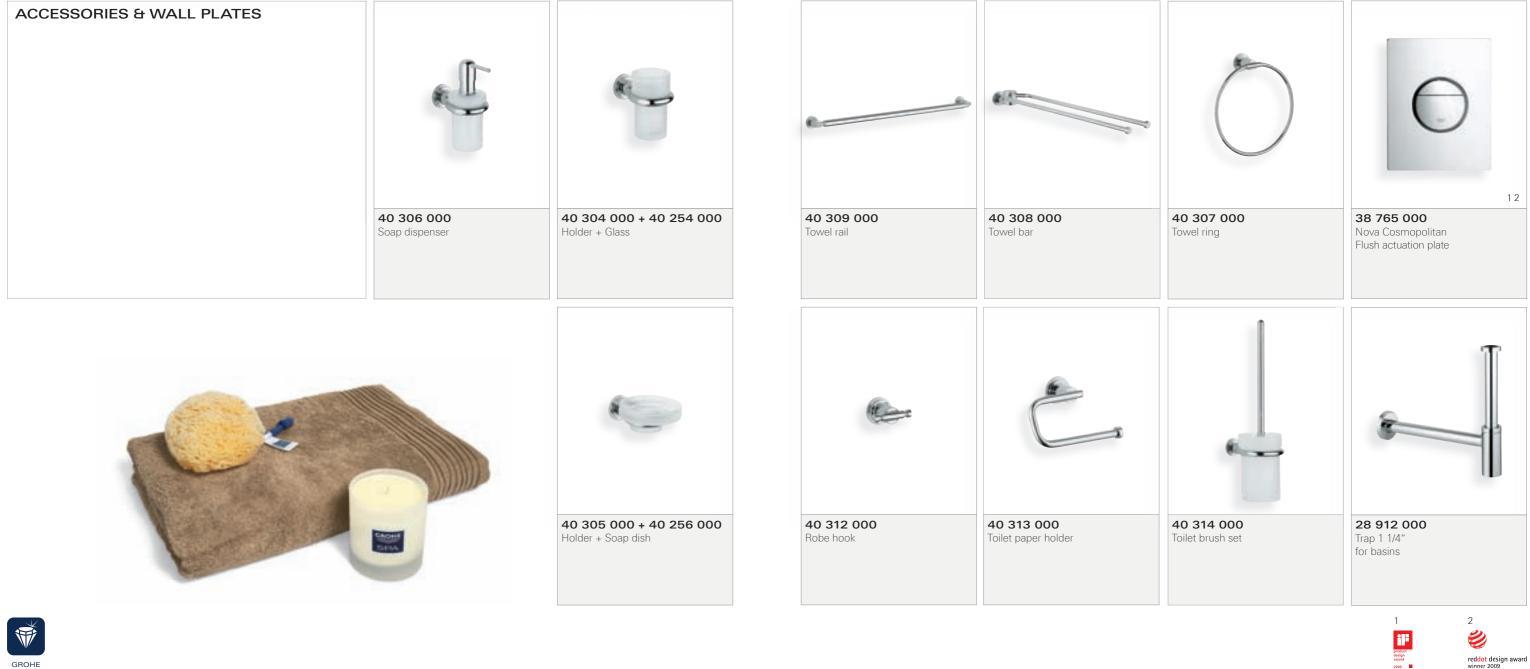

## GROHE FLUSH PLATES

In your GROHE SPA® bathroom every detail counts. GROHE flush actuation plates are designed for use with our WC concealed installation systems for wall-hung sanitaryware. Available in a tempting array of designs and finishes – including chrome, wood, glass and leather – let this small, yet essential, detail add the perfect finishing touch.