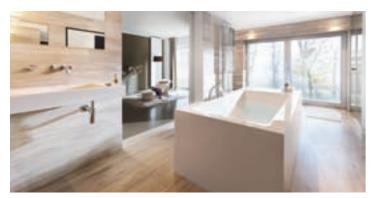

#### Relaxation

Cocooned by warm water, comforting and restorative – lie back and drift away. Give your bath some room to breathe. Choose a deep, freestanding bath filler paired with an elegant bath spout or sink your bath into a wide surround with integrated fittings. At the end of the day, it's hard to beat a lingering soak in the bath.

#### Recreation

A space for quiet contemplation, to sip tea, water, read a book or just 'be' – the space where a bathroom becomes a spa bathroom, the culmination of your spa journey. Recline on a daybed or featherfilled armchair and savour the moment. Having treated your body, now take time to treat your mind – meditate or simply lose yourself in your thoughts.