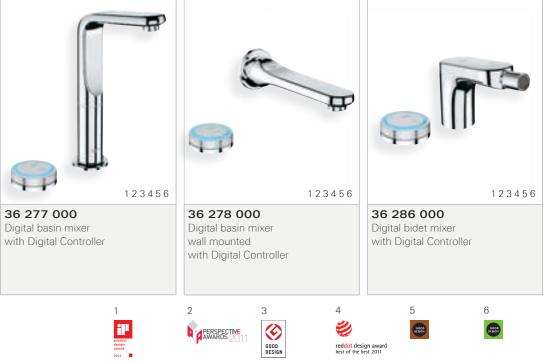

Throughout the day, the Digital Controller brings the convenience of one-touch operation to the basin. Wireless control, right on the button.

# GROHE VERIS F-DIGITAL

Wireless technology. Push-button operation. Experience the convenience of digital technology with GROHE Veris F-digital.

Buttons on the digital controller let you start or stop the water and adjust the temperature, while a dial around the outside is used to control the water pressure. Enhanced by an illuminated ring, the design gives you instant visual feedback of the water temperature. And for the bath and shower, the digital diverter lets you switch between water outlets with a single touch.

**BASIN & BIDET** 

Digital basin mixer with Digital Controller

grohe.co.uk | GROHE Veris F-digital | Page 69