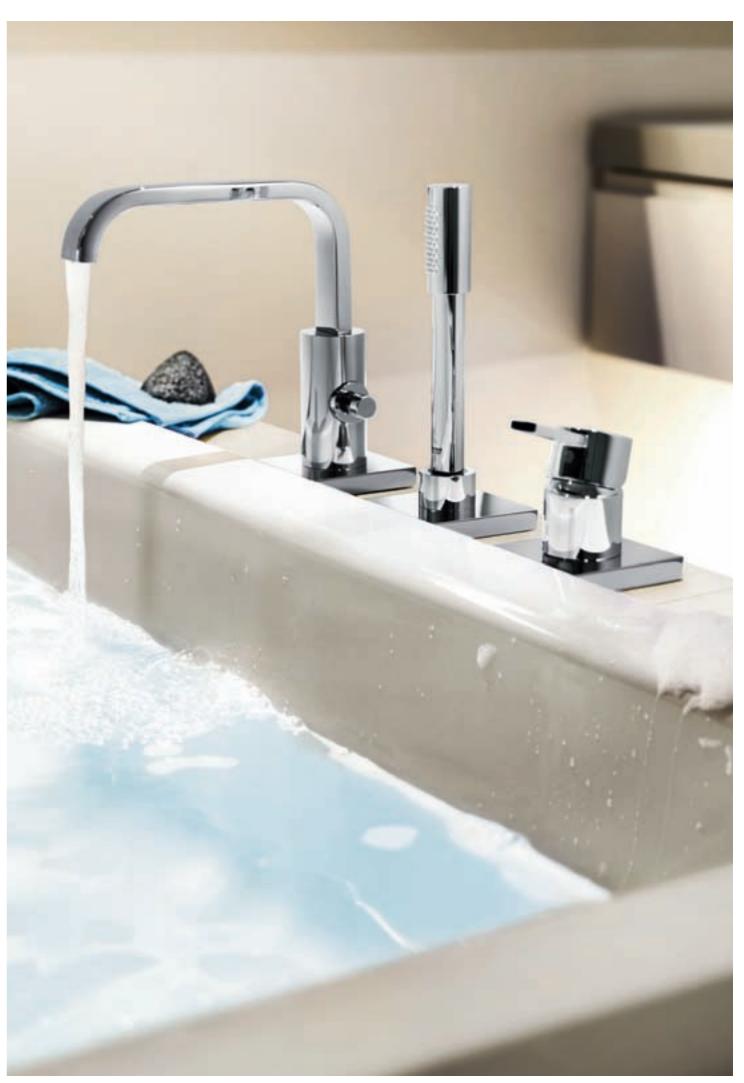

#### Relaxation

Cocooned by warm water, comforting and restorative – lie back and drift away. Give your bath some room to breathe. Choose a deep, freestanding bath filler paired with an elegant bath spout or sink your bath into a wide surround with integrated fittings. At the end of the day, it's hard to beat a lingering soak in the bath.

So many ways to fill a bath... Three, four and five-hole bath combinations offer a discreet solution and include the added convenience of a retractable hand shower – perfect for washing off a face treatment, cleansing your hair or even rinsing the tub.