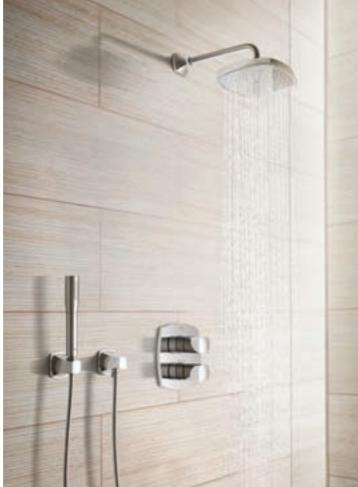

#### GROHE SPA® HEAD SHOWERS RAINSHOWER® F-SERIES

The Rainshower® F-Series Multi Spray 15" adds a whole new dimension of customization to private spas. The new metal head and ceiling shower, a piece of GROHE high-quality engineering, features three different spray patterns for gentle vitalization: the classic 300 mm wide Rain Spray, a stressreducing massage using 4 integrated GROHE Bokoma Sprays™ or a double refreshing XL Waterfall spray well known from luxurious saunas.

In keeping with the modular concept behind the GROHE F-Series, GROHE Rainshower® F-Series Multi Spray 15" can be combined or complemented to perfection with other products from the GROHE F-Series such as Grohtherm F, F-digital Deluxe or other F-Series showers from GROHE.

### GROHE SPA® HEAD SHOWERS RAINSHOWER® F-SERIES

Revitalizing first thing in the morning, re-energizing after sports, relaxing at the end of the day -Rainshower® F-Series turns your bathroom into a recreation zone. Sophisticated and understated, luxurious and resolutely modern; the ultra-flat panels blend seamlessly into your bathroom architecture. From the flush, ceiling-mounted head shower to body showers that can be individually calibrated, the collection indulges and inspires in equal measures. For those who take showering seriously and understand the restorative qualities of water, the Rainshower® F-Series wins hands down.