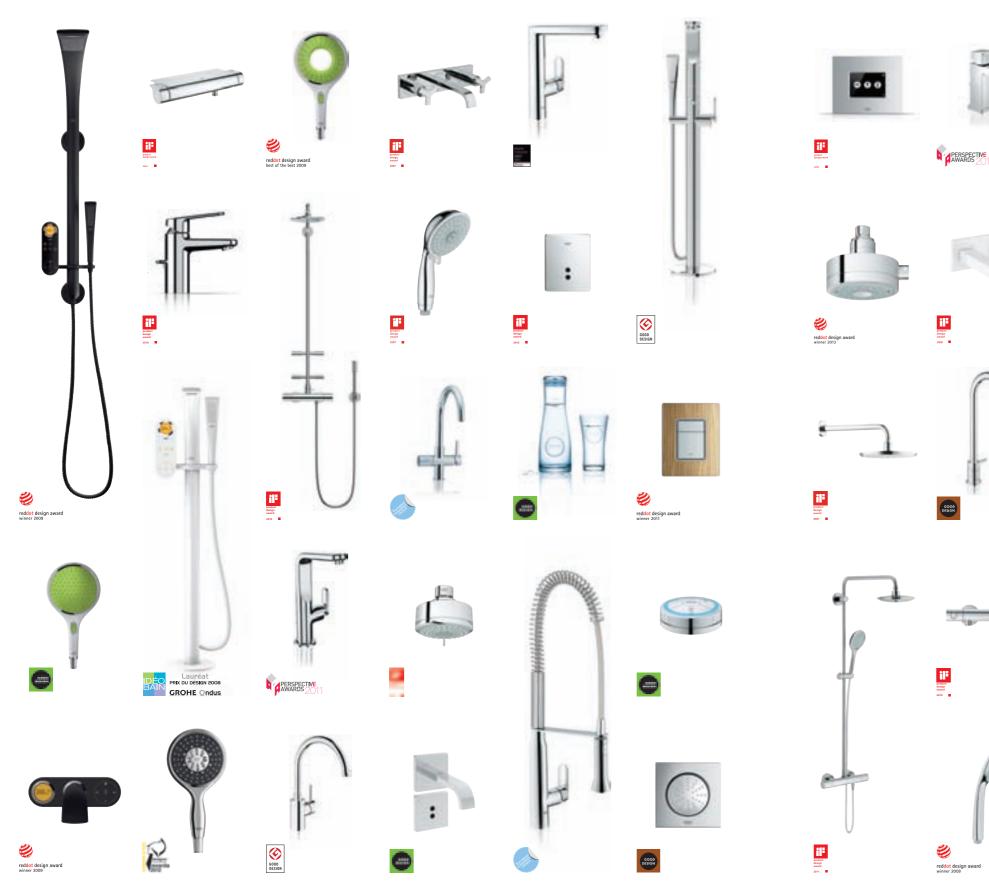

#### PURE FREUDE AN WASSER RECOGNISING GREAT DESIGN

Design at GROHE has a zeitgeist feel – it captures the spirit of our age, with a positive look to the future. Our talented in-house design team have defined a unique aesthetic code to communicate the DNA of our brand. Our products capture the spirit and imagination of consumers throughout the world and have won a plethora of prestigious international Design Awards.