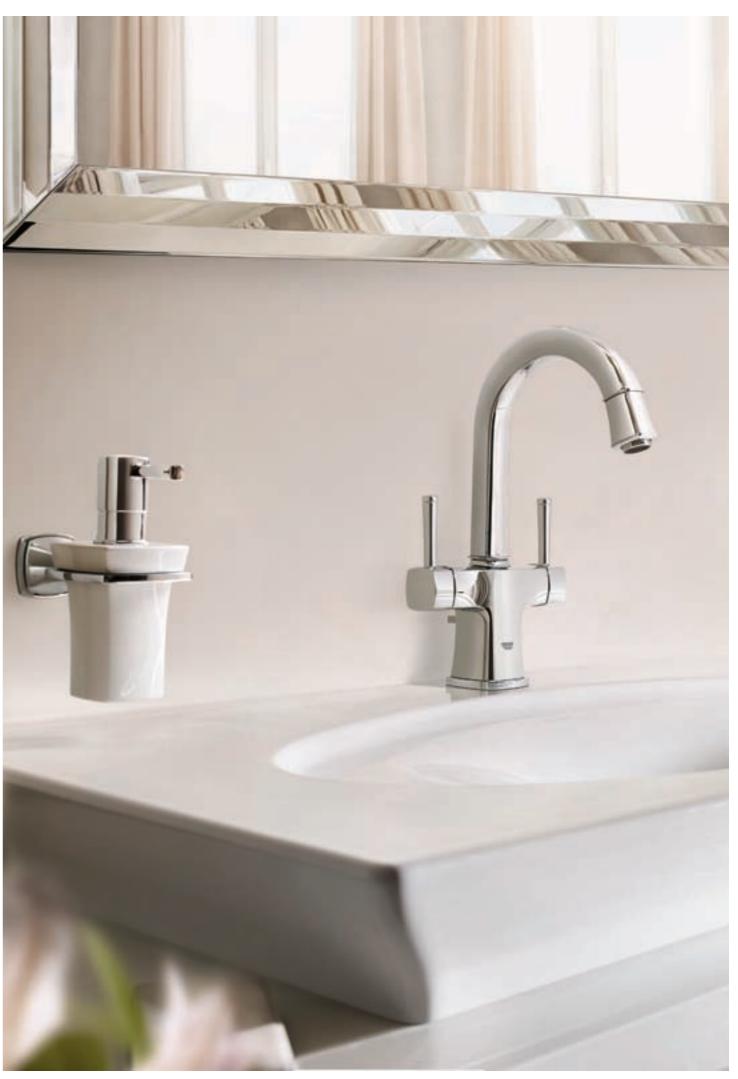

The GROHE Grandera<sup>™</sup> collection stands for perfection, right down to the smallest detail. And that is why the entire range, from the head shower to the thermostat and from the washbasin fitting to the soap dispenser, is perfectly coordinated.

GROHE

GROHE SilkMove GROHE StarLight<sup>®</sup> GROHE EcoJoy™

GROHE TurboStat

The GROHE Grandera<sup>™</sup> collection provides a wide range of distinctive products for designing your home spa so that you can tailor each individual zone in your bathroom to your exact wishes and requirements

GROHE DreamSpray

GROHE CoolTouch® BASIN & BIDET

000 GROHE StarLight<sup>®</sup> Chrome

● IG0 GROHE StarLight<sup>®</sup> Chrome Gold