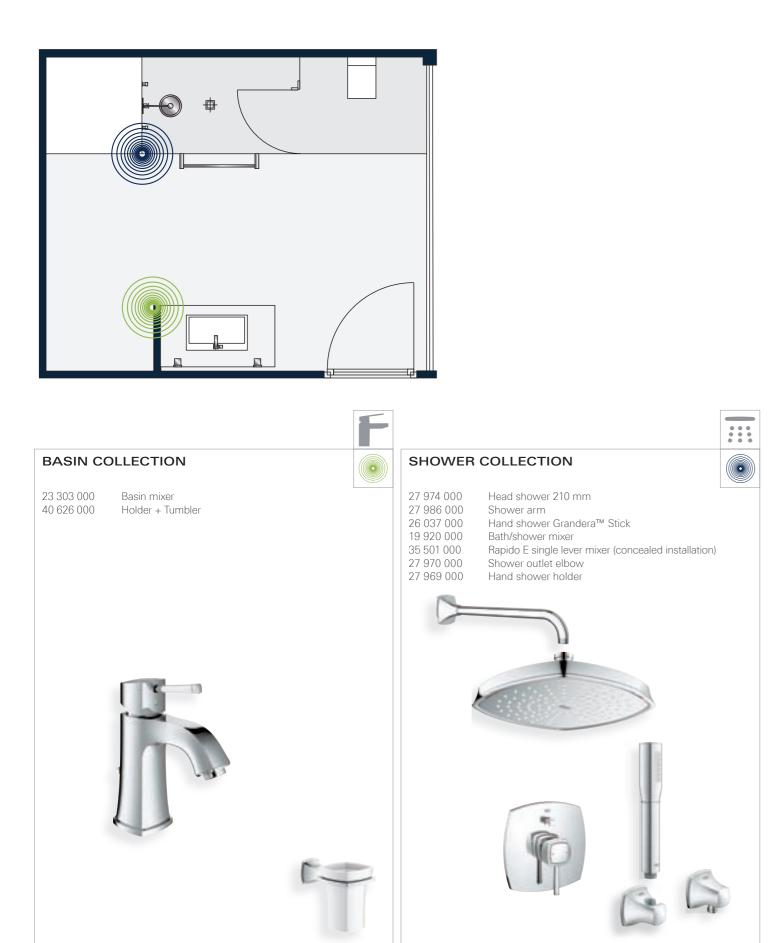

## GROHE ONDUS® CONFIGURATION – PREMIUM

Bathroom dimension <15 m<sup>2</sup>

For more configurations please use our online GROHE SPA® configurator

|                                        |                                | F |                                          | ••••<br>•••• |
|----------------------------------------|--------------------------------|---|------------------------------------------|--------------|
| BASIN COLLECTION                       |                                |   | SHOWER COLLECTION                        |              |
| 32 125 000<br>40 376 000<br>40 390 000 | Basin mixer<br>Holder<br>Glass |   | 27 174 001 Shower system with thermostat |              |
|                                        | A                              |   |                                          |              |
|                                        |                                |   | U                                        |              |