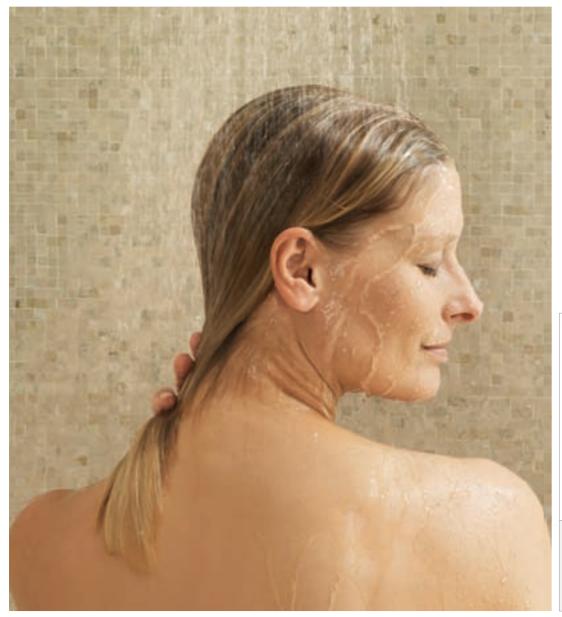

### A FEEL-GOOD EXPERIENCE BY DESIGN

Transform your basic shower into a fully personalised hydrotherapy experience. Use the different physical properties of water for a new experience every day. Large or extra-large, recessed in the ceiling or installed on the wall: GROHE head showers come in all shapes, styles and sizes, to deliver your idea of relaxation and enjoyment. Abandon yourself to the sensation of thousands of water droplets enveloping your body.

The gentle Rain spray rinses the foam or scrub from your body, the focused Jet spray relaxes tense muscles and the effervescent Champagne spray soothes and invigorates. With GROHE SPA® showers, the choice is yours.

#### appeal makes it the perfect all-rounder.

Normal spray

Wide and luxurious – a soft, delicate pattern to soothe the skin. Mimicking warm summer rain, the spray provides a full and even coverage.

A great all-encompassing spray pattern with

a refreshing and relaxing effect. Its universal