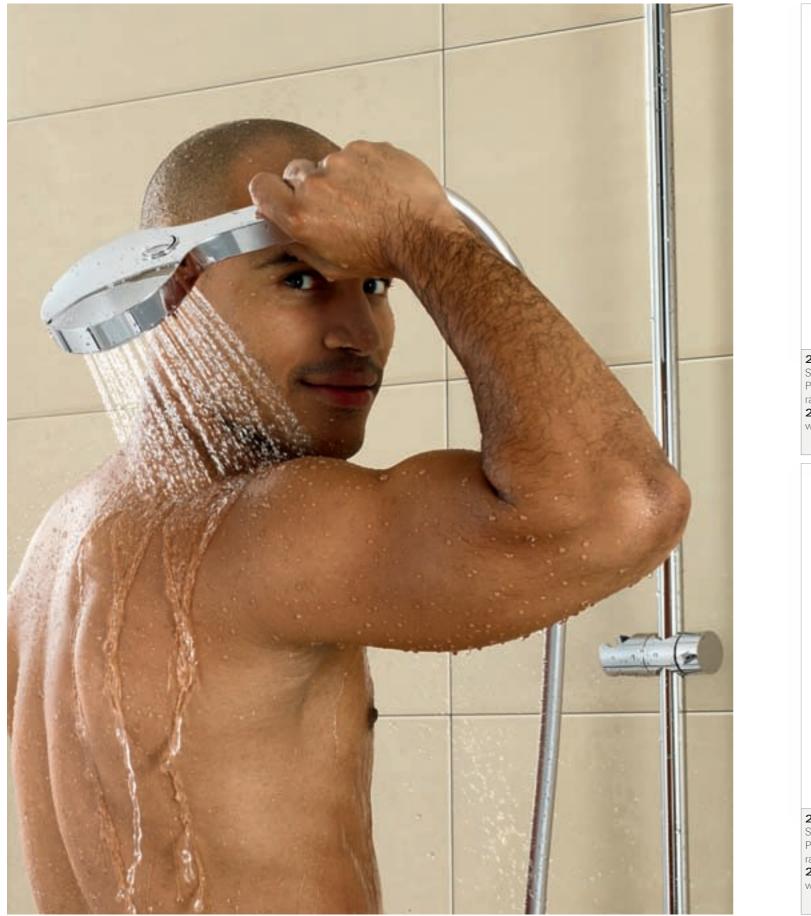

### A FEEL-GOOD EXPERIENCE BY DESIGN

Transform your basic shower into a fully personalised hydrotherapy experience. Use the different physical properties of water for a new experience every day. Large or extra-large, recessed in the ceiling or installed on the wall: GROHE head showers come in all shapes, styles and sizes, to deliver your idea of relaxation and enjoyment. Abandon yourself to the sensation of thousands of water droplets enveloping your body.

The gentle Rain spray rinses the foam or scrub from your body, the focused Jet spray relaxes tense muscles and the effervescent Champagne spray soothes and invigorates. With GROHE SPA® showers, the choice is yours.

Boost the hydrotherapeutic effect and experience showering in three dimensions. Our variable side showers bring water where you need it : between your shoulder blades, on your lower back on your arms and legs - for your own personal in-shower massage.