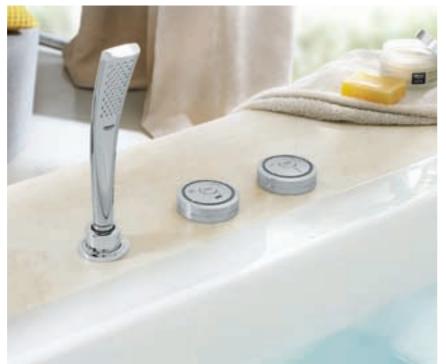

So many ways to fill a bath... Three, four and five-hole bath combinations offer a discreet solution and include the added convenience of a retractable hand shower – perfect for washing off a face treatment, cleansing your hair or even rinsing the tub.

Find the right mixer for your basin. The GROHE Veris two-hole wall-mounted basin faucet is available with a choice of spout lengths: 170 mm and 220 mm.

From above, the human body is not round. The GROHE Veris shower system features a lozenge-shaped head shower, to mirror the silhouette of the human form, so not a drop of water is wasted. Efficient design at its best.