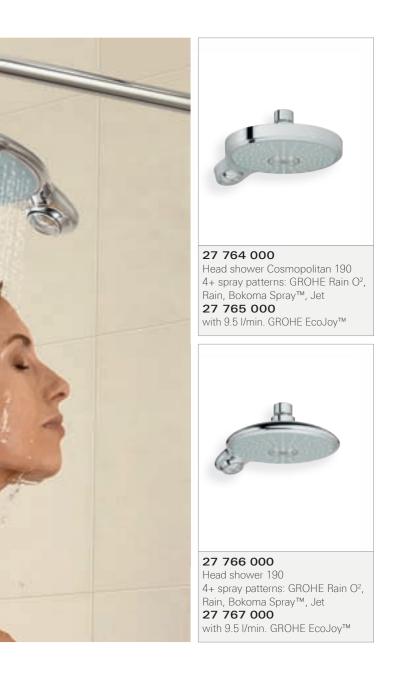

### GROHE SPA® HEAD SHOWERS RELEXA DELUXE

Combining modern Cosmopolitan design with the latest GROHE DreamSpray® technology, Relexa Deluxe benefits from four luxurious spray patterns - making it the perfect addition to a high-performance shower area.

Finished in GROHE StarLight® chrome with a Nighttime Grey spray face, the 130 mm diameter head shower features an ergonomic lever for effortless switching between the four sprays: Rain, Normal, Champagne spray and Champagne spray Deluxe. For maximum comfort, a multi-directional ball joint enables you to precisely and easily direct the water flow.

#### GROHE SPA® HEAD SHOWERS POWER&SOUL®

#### A perfect complement for any private spa

The innovative Power&Soul® 190 head shower gives you the choice between 4 single sprays and 7 additional unique mix sprays. Whatever the day, whatever your mood - with a Power&Soul® head shower you enjoy maximum vitalization and total relaxation. GROHE Power&Soul® head showers are available in two designs: Cosmopolitan and Contemporary - created to ensure complete design coordination with your bathroom interior.

27 530 000 Head shower 146 1 spray patterns: Rain, Normal, Champagne spray and Deluxe Champagne spray with 9.5 I/min. GROHE EcoJoy™

GROHE DreamSpray