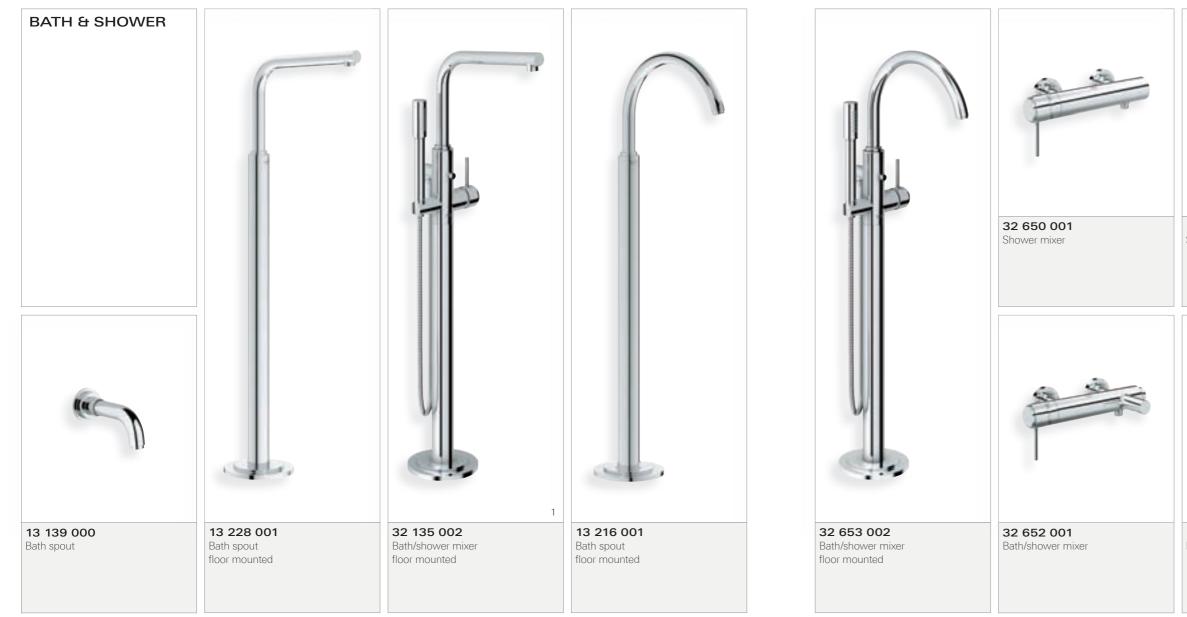

Bath spouts and bath/shower mixers that rise elegantly from the floor. The architectural appeal of wall-mounted basin faucets, with a choice of spout lengths to ensure maximum comfort. Integrated shower fittings that come to life when you turn on the water. Digital or mechanical operation, inspiring surface finishes – with GROHE SPA® collections we've considered every detail imaginable.

#### GROHE GRANDERA™ WELCOME HOME

The free-standing, floor-mounted bath fittings provide incredible flexibility when it comes to planning your bathroom by letting you decide exactly where you want to place your bath and the bath inlet. This convenience is matched by GROHE SilkMove® technology, which guarantees easy movement for many years.