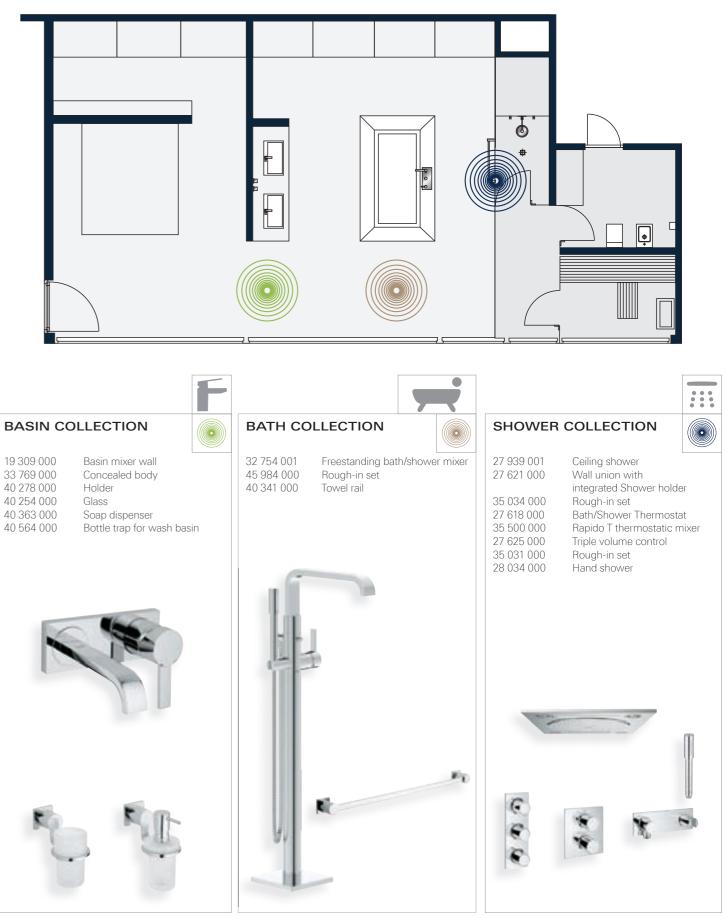

# GROHE SPA® PLANNING

We've taken the time to create floor plans of all the GROHE SPA® bathrooms featured in this brochure. This way we remove all the frustration of seeing a photograph of a bathroom interior you love and not being able to figure out the layout of the bathroom ceramics and fittings.

### GROHE SPA® CONFIGURATIONS

With GROHE, your bathroom experience is uniquely your own. To see your ideas come to life, be inspired by the GROHE SPA® Shower Configurations. Choose the shower that best fits your room size, then choose your level of luxury - we have composed a variety of configurations for each of our GROHE SPA® collections.

For the premium bathroom area (up to 15m<sup>2</sup>), the GROHE SPA<sup>®</sup> Configurations show different combinations for the various different zones in your bathroom.

For the luxury bathroom (more than 15m<sup>2</sup>), we offer ideas for double washbasins, freestanding bath and inspirational large scale shower areas.