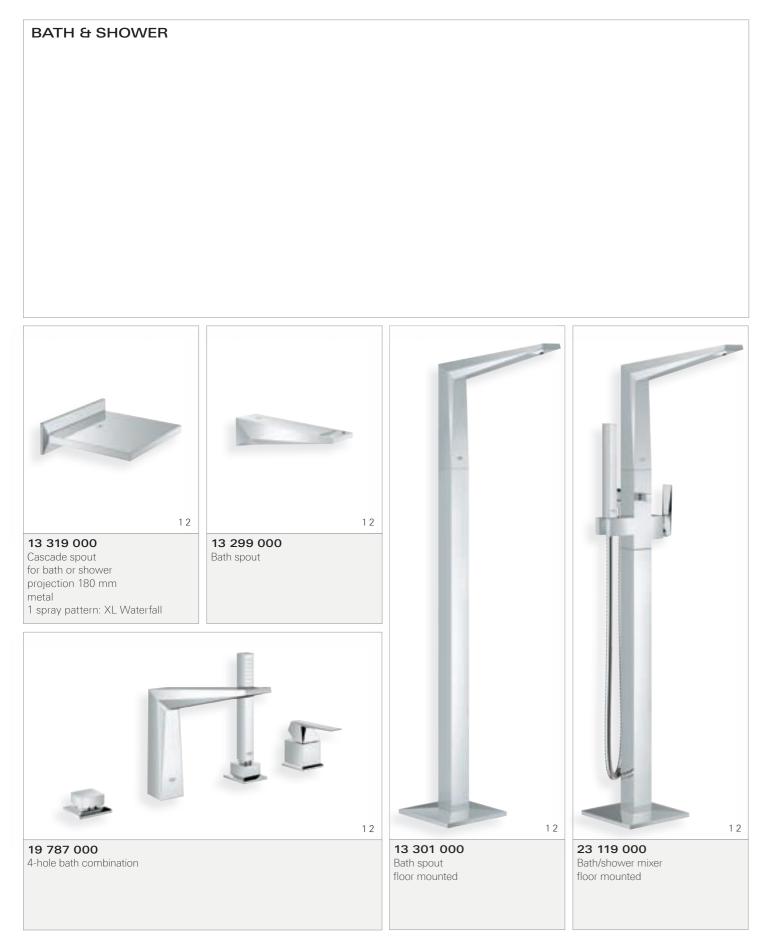

Bath spouts and bath/shower mixers that rise elegantly from the floor. The architectural appeal of wall-mounted basin faucets, with a choice of spout lengths to ensure maximum comfort. Integrated shower fittings that come to life when you turn on the water. Digital or mechanical operation, inspiring surface finishes – with GROHE SPA® collections we've considered every detail imaginable.

#### GROHE GRANDERA™ WELCOME HOME

The free-standing, floor-mounted bath fittings provide incredible flexibility when it comes to planning your bathroom by letting you decide exactly where you want to place your bath and the bath inlet. This convenience is matched by GROHE SilkMove® technology, which guarantees easy movement for many years.