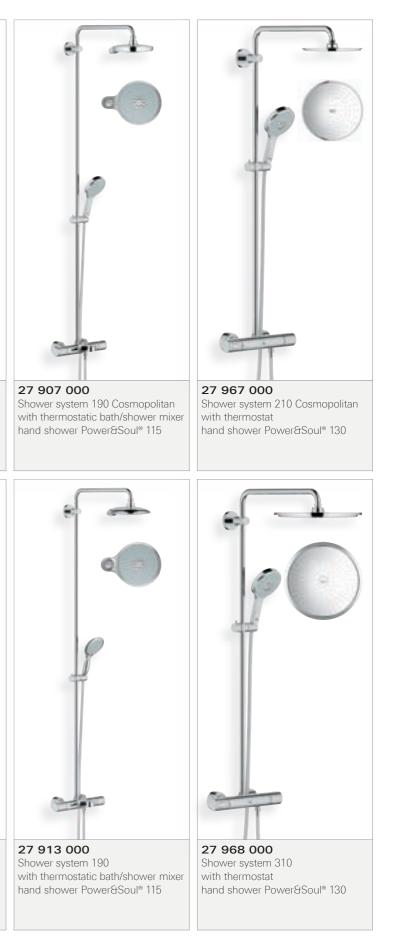

For a personalised shower experience every day, choose GROHE Power&Soul®.

**27 903 000** Shower system 190 Cosmopolitan with thermostat hand shower Power&Soul® 115

**27 905 000** Shower system 190 Cosmopolitan with diverter hand shower Power&Soul® 115

27 911 000 Shower system 190 with diverter hand shower Power&Soul® 115