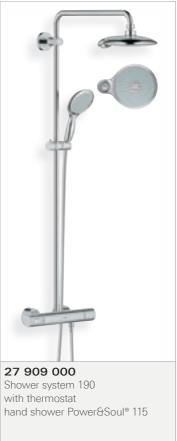

For a personalised shower experience every day, choose GROHE Power&Soul®.

**27 903 000** Shower system 190 Cosmopolitan with thermostat hand shower Power&Soul® 115

**27 905 000** Shower system 190 Cosmopolitan with diverter hand shower Power&Soul® 115