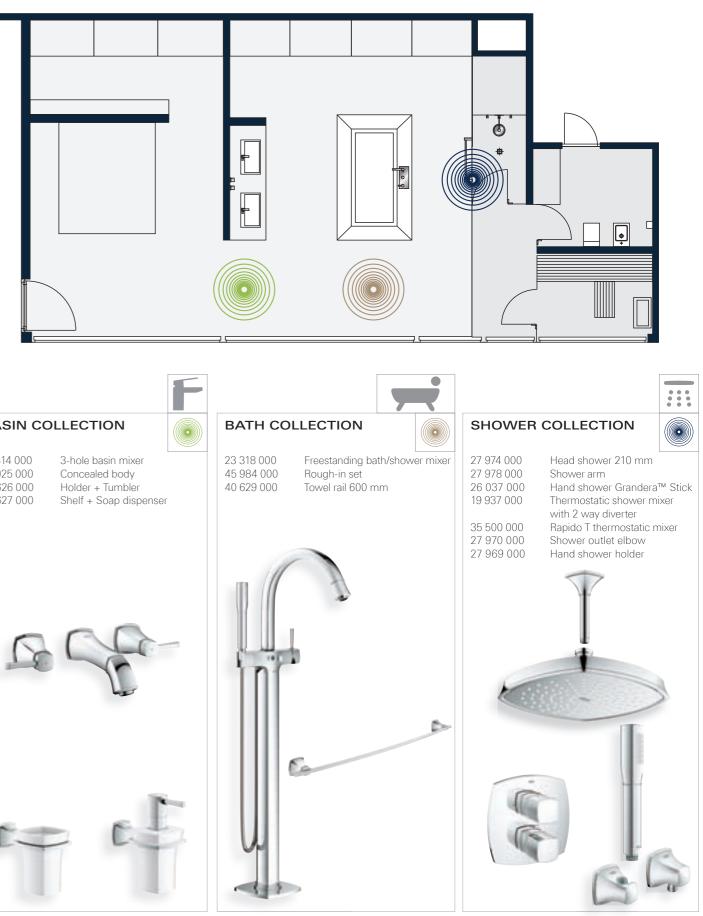

## GROHE VERIS CONFIGURATION – LUXURY

Bathroom dimension >15 m<sup>2</sup> For more configurations please use our online GROHE SPA® configurator

| BASIN CO                                                                         | DLLECTION                                                                                  |       | BAT                              |
|----------------------------------------------------------------------------------|--------------------------------------------------------------------------------------------|-------|----------------------------------|
| 19 342 000<br>32 635 000<br>40 376 000<br>40 389 000<br>40 390 000<br>28 912 000 | Basin mixer<br>Concealed body<br>Holder<br>Soap dispenser<br>Glass<br>Bottle trap for wash | basin | 32 22<br>45 98<br>40 38<br>40 38 |
|                                                                                  |                                                                                            |       | 1                                |