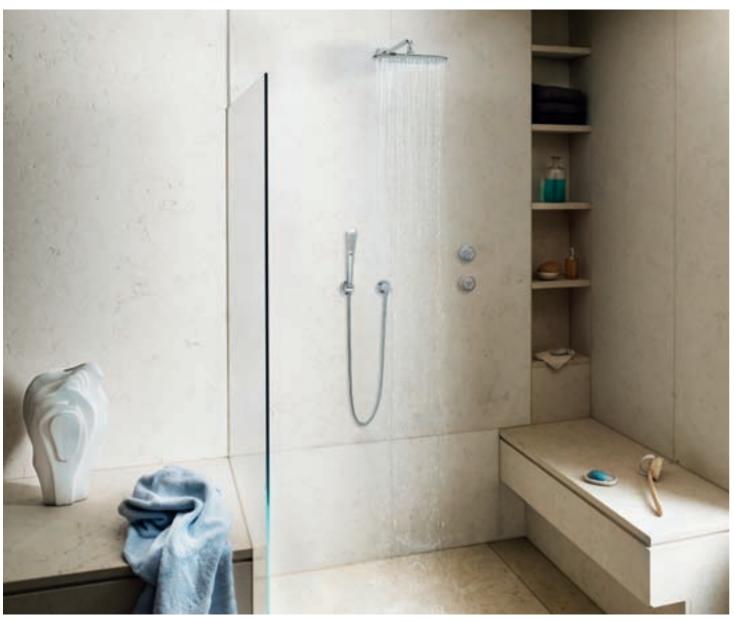

#### Rejuvenation

Powerful and refreshing in the morning, invigorating or relaxing in the evening – a multi-faceted shower zone will transform your day. Generous in size and features, a luxurious shower adapts to your needs as they evolve over the course of a day. One or two head showers, a hand shower, a bank of body showers. The only limit to your showering pleasure is your imagination.

### A FEEL-GOOD EXPERIENCE BY DESIGN

Transform your basic shower into a fully personalised hydrotherapy experience. Use the different physical properties of water for a new experience every day. Large or extra-large, recessed in the ceiling or installed on the wall: GROHE head showers come in all shapes, styles and sizes, to deliver your idea of relaxation and enjoyment. Abandon yourself to the sensation of thousands of water droplets enveloping your body.

The gentle Rain spray rinses the foam or scrub from your body, the focused Jet spray relaxes tense muscles and the effervescent Champagne spray soothes and invigorates. With GROHE SPA® showers, the choice is yours.

Boost the hydrotherapeutic effect and experience showering in three dimensions. Our variable side showers bring water where you need it : between your shoulder blades, on your lower back on your arms and legs - for your own personal in-shower massage.