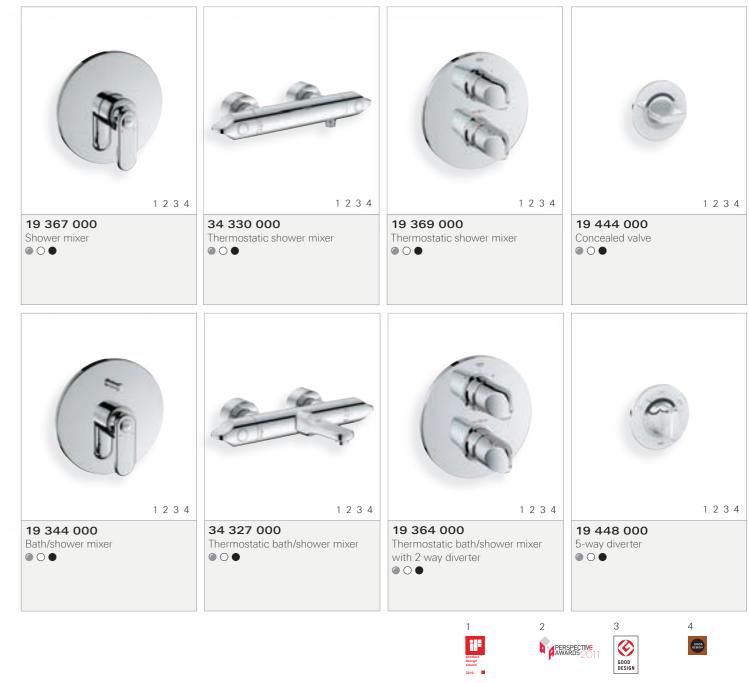

and shower – perfect for washing off a face treatment, cleansing your hair or even rinsing the tub.

Find the right mixer for your basin. The GROHE Veris two-hole wall-mounted basin faucet is available with a choice of spout lengths: 170 mm and 220 mm.

From above, the human body is not round. The GROHE Veris shower system features a lozenge-shaped head shower, to mirror the silhouette of the human form, so not a drop of water is wasted. Efficient design at its best.



The GROHE design DNA brings harmony to GROHE SPA® collections and GROHE Veris is a shining example. Lozenge-shaped handles bring a soft architectural appeal to the fittings, rings around the bases of spouts and handles highlight an area of purpose, while mixer spouts are pitched at a comfortable angle of 7°.























grohe.co.uk | GROHE Veris | Page 63

Maximise your experience and transform your bathroom into a home spa. GROHE F-digital combines latest technology with award-winning design resulting in a range of digital products that create a unique relaxation environment tailored to your individual preferences.

### GROHE VERIS F-DIGITAL



# GROHE VERIS F-DIGITAL



Whether it's a single hand shower or a bespoke GROHE SPA® shower, with head shower, hand shower and side showers, we have a digital solution to match.



From a single freestanding bath spout to integrated solutions featuring a hand shower, bath spout and filler, the Digital Controller and Digital Diverter introduce a new level of luxury to the bathroom and enhance your bathing enjoyment.

Throughout the day, the Digital Controll