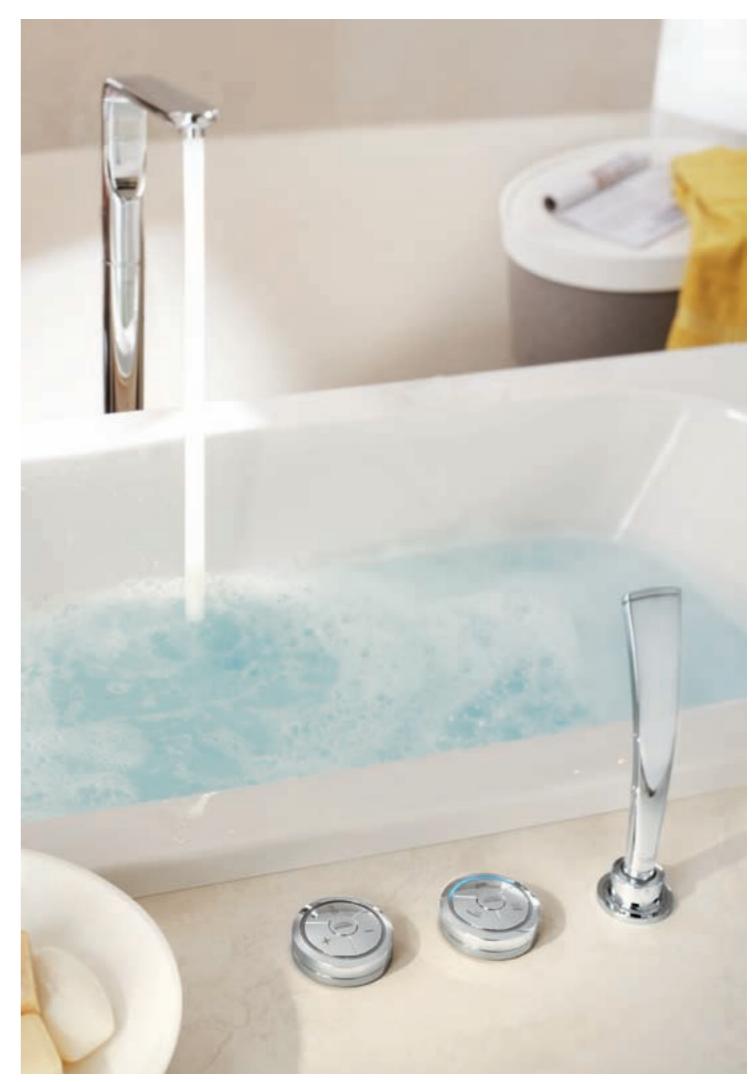

Throughout the day, the Digital Controller brings the convenience of one-touch operation to the basin. Wireless control, right on the button.

# GROHE VERIS F-DIGITAL

Wireless technology. Push-button operation. Experience the convenience of digital technology with GROHE Veris F-digital.

Buttons on the digital controller let you start or stop the water and adjust the temperature, while a dial around the outside is used to control the water pressure. Enhanced by an illuminated ring, the design gives you instant visual feedback of the water temperature. And for the bath and shower, the digital diverter lets you switch between water outlets with a single touch.

**BASIN & BIDET** 

Digital basin mixer with Digital Controller

grohe.co.uk | GROHE Veris F-digital | Page 69