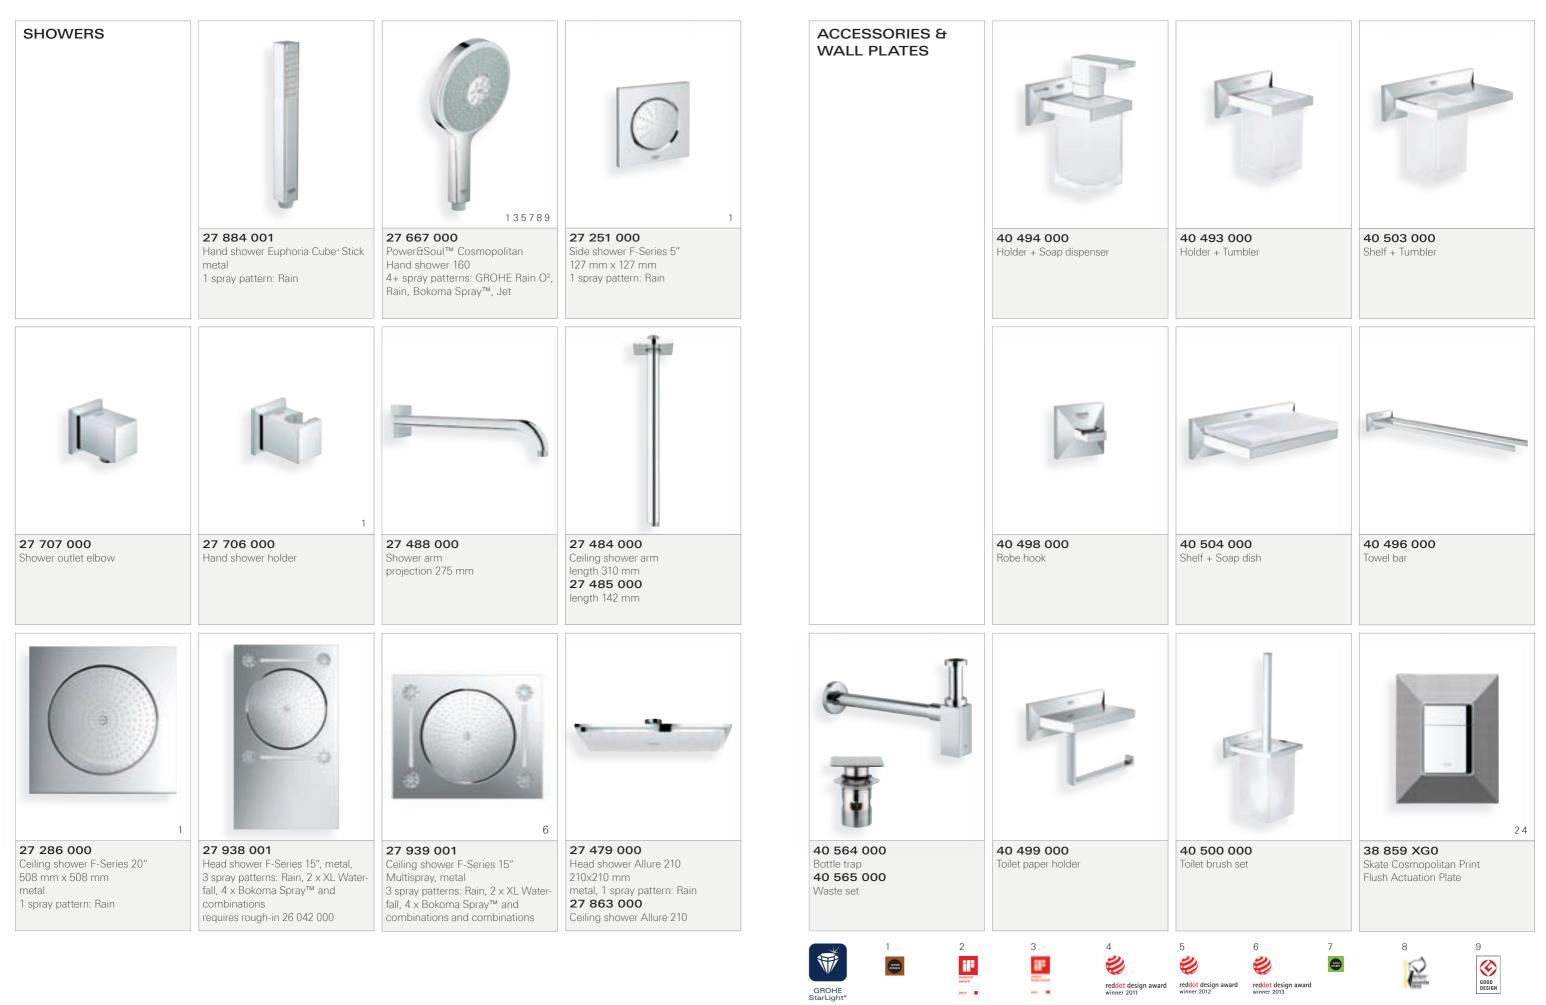

### O GROHE HEAD SHOWERS

Our unique head showers are all equipped with GROHE DreamSpray<sup>®</sup> technology for optimal water distribution when showering. You can find head showers in all shapes, colours, styles and sizes from page 156.

### GROHE SIDE SHOWERS

For an all-over sensation – with our additional side showers, you can enjoy a 360° showering experience with sprays from the right, left, top and bottom to pamper your body. You can find our side showers on page 159.

### • GROHE HAND SHOWERS

From the simple beauty of the GROHE Sena to our latest innovation, GROHE Power&Soul®, with our hand showers you have everything you need for the perfect shower, every time, right at your fingertips. You can find our full range from page 174.

## GROHE FLUSH PLATES

In your GROHE SPA® bathroom every detail counts. GROHE flush actuation plates are designed for use with our WC concealed installation systems for wall-hung sanitaryware. Available in a tempting array of designs and finishes – including chrome, wood, glass and leather – let this small, yet essential, detail add the perfect finishing touch.