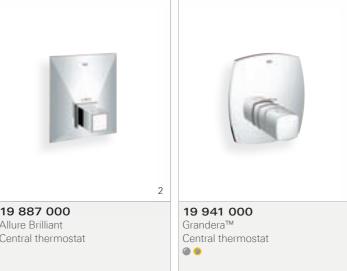

### GROHE GRANDERA™ COLLECTION

The GROHE Grandera<sup>™</sup> collection is both a homage to an age of grandeur long past and an affirmation of a modern sensibility, combining the highest standards of quality and craftsmanship with a love of detail and comfort. Stylistically, the Grandera<sup>™</sup> collection can be combined with a wide range of bathroom furnishings, with the added flexibility of two colours - chrome and chrome/gold.

The collection is based on the GROHE squircle, an innovative geometric shape that blends square and circular elements into one harmonious unit. The end result is a range of unique and timeless products, from the elegant two-handle fitting to the perfectly shaped head shower, that sets a new aesthetic standard in the bathroom. All are developed, designed and manufactured in Germany, giving them a special seal of quality. The impressively broad range is complemented by numerous accessories in white porcelain, each one perfectly coordinated with the design. It's the ideal way to create stylish accents in the bathroom.