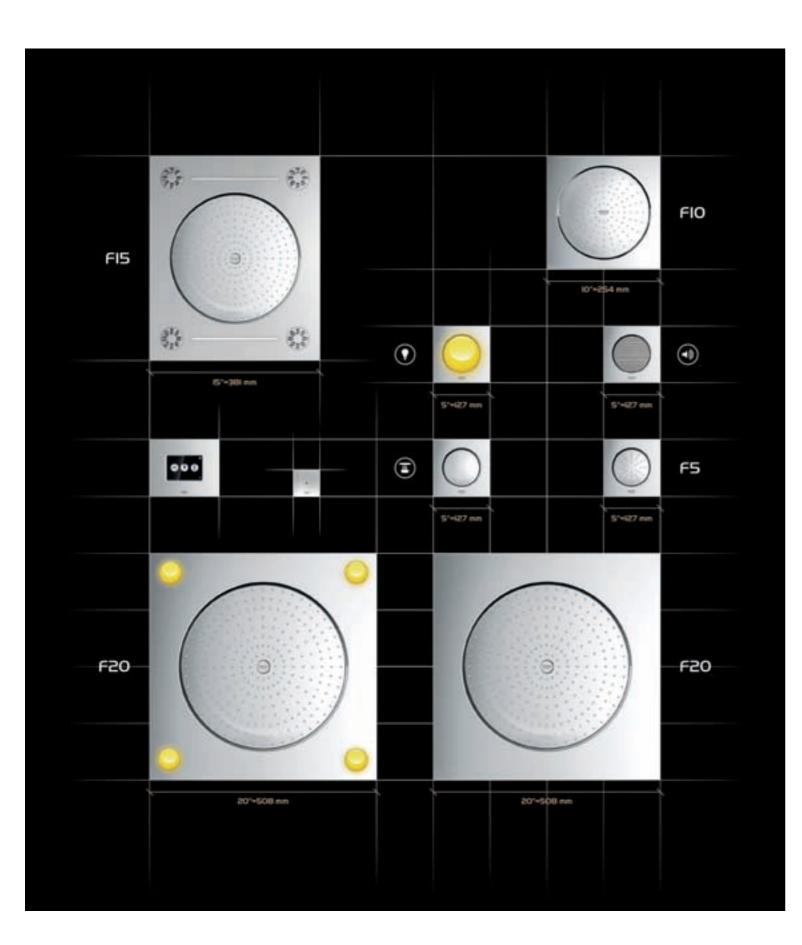

### O GROHE HEAD SHOWERS

Our unique head showers are all equipped with GROHE DreamSpray<sup>®</sup> technology for optimal water distribution when showering. You can find head showers in all shapes, colours, styles and sizes from page 156.

### GROHE SIDE SHOWERS

For an all-over sensation – with our additional side showers, you can enjoy a 360° showering experience with sprays from the right, left, top and bottom to pamper your body. You can find our side showers on page 159.

### GROHE STIMULATION FOR THE SENSES

Transform your shower into your own personal spa with F-digital Deluxe and enjoy atmospheric lighting, soothing steam and your favourite music. You can find more inspiration for all your senses from page 154.