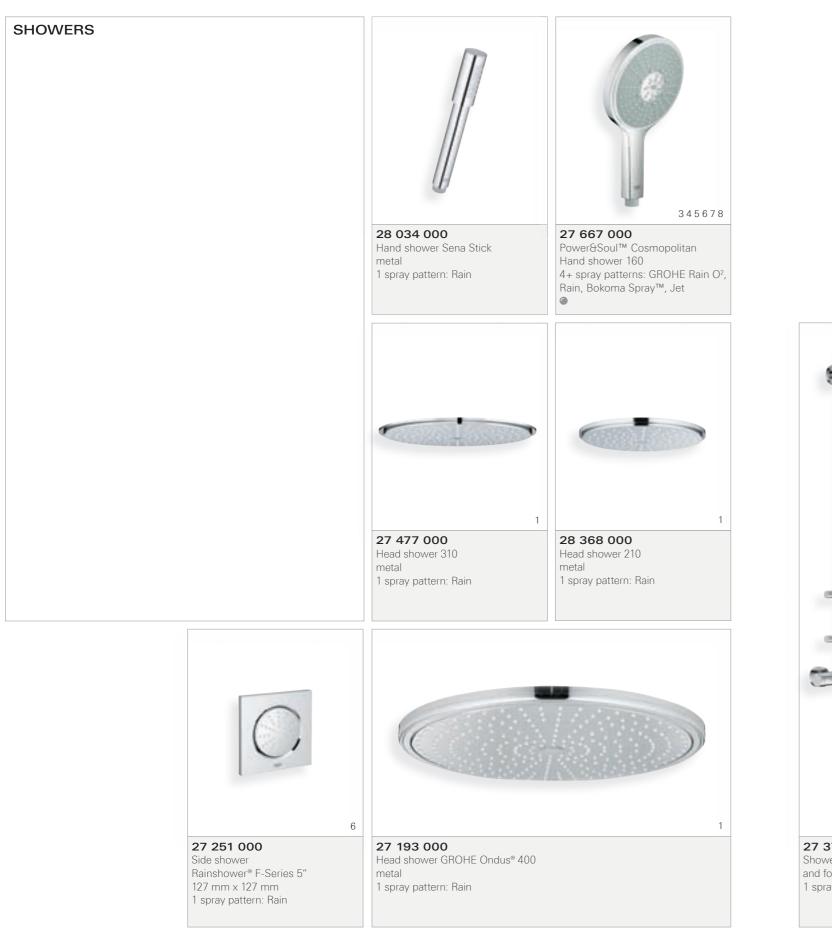

### O GROHE HEAD SHOWERS

Our unique head showers are all equipped with GROHE DreamSpray<sup>®</sup> technology for optimal water distribution when showering. You can find head showers in all shapes, colours, styles and sizes from page 156.

### GROHE SIDE SHOWERS

For an all-over sensation – with our additional side showers, you can enjoy a 360° showering experience with sprays from the right, left, top and bottom to pamper your body. You can find our side showers on page 159.

### • GROHE HAND SHOWERS

From the simple beauty of the GROHE Sena to our latest innovation, GROHE Power&Soul®, with our hand showers you have everything you need for the perfect shower, every time, right at your fingertips. You can find our full range from page 174.