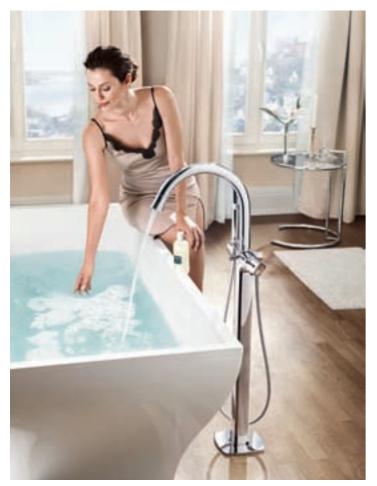

#### GROHE GRANDERA™ WELCOME HOME

The free-standing, floor-mounted bath fittings provide incredible flexibility when it comes to planning your bathroom by letting you decide exactly where you want to place your bath and the bath inlet. This convenience is matched by GROHE SilkMove® technology, which guarantees easy movement for many years.

High-quality workmanship and exceptional craftsmanship, reflected also in the many decorative elements, create clean and precise shapes. And thanks to GROHE StarLight® technology, not only will the fittings retain their shine in the long term but they are also extremely resistant to dirt and scratches.