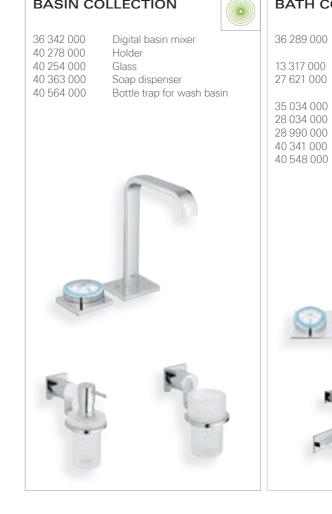

## GROHE ONDUS® CONFIGURATION – PREMIUM

Bathroom dimension <15 m<sup>2</sup>

For more configurations please use our online GROHE SPA® configurator

|                                        |                                | F |                                          | ••••<br>•••• |
|----------------------------------------|--------------------------------|---|------------------------------------------|--------------|
| BASIN COLLECTION                       |                                |   | SHOWER COLLECTION                        |              |
| 32 125 000<br>40 376 000<br>40 390 000 | Basin mixer<br>Holder<br>Glass |   | 27 174 001 Shower system with thermostat |              |
|                                        | A                              |   |                                          |              |
|                                        |                                |   | U                                        |              |