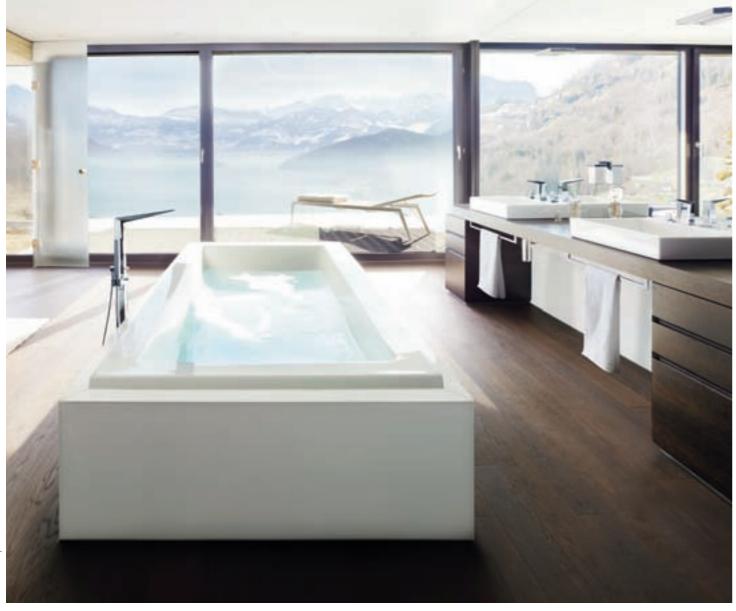

#### Relaxation

Cocooned by warm water, comforting and restorative – lie back and drift away. Give your bath some room to breathe. Choose a deep, freestanding bath filler paired with an elegant bath spout or sink your bath into a wide surround with integrated fittings. At the end of the day, it's hard to beat a lingering soak in the bath.

Bath spouts and bath/shower mixers that rise elegantly from the floor. The architectural appeal of wall-mounted basin faucets, with a choice of spout lengths to ensure maximum comfort. Integrated shower fittings that come to life when you turn on the water. Digital or mechanical operation, inspiring surface finishes – with GROHE SPA® collections we've considered every detail imaginable.