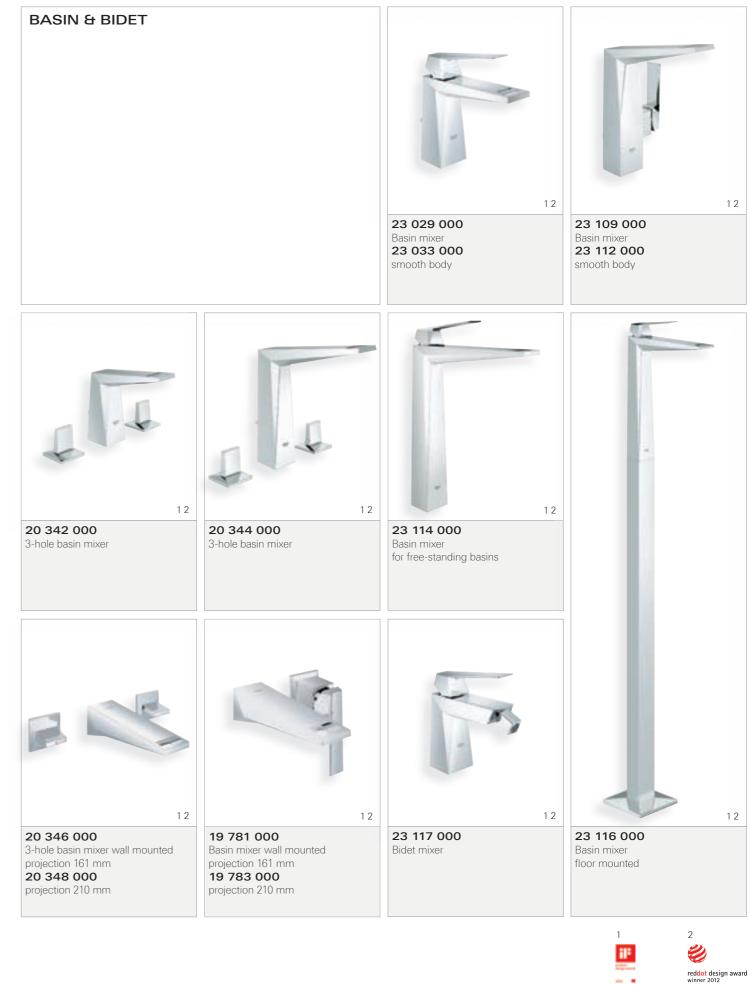

GROHE SPA® collections offer an extensive range of premium fittings for all points of interaction in your bathroom. From the basin to the bath and shower, each enticing collection offers a wide range of products, giving you the freedom to design your bathroom to your specific requirements.

Wall-mounted, deck-mounted and even floor-mounted mixers make it easy for you to find your perfect match at the basin. And as a single hand shower or head shower is just not right anymore – we present to you a complete range of integrated custom showering solutions, for a three-dimensional sensory treat.