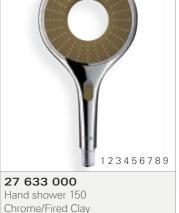

#### **GROHE SPA® HAND SHOWERS** RAINSHOWER® COLOUR COLLECTION

Offered in a palette of 12 colours, the GROHE Rainshower® Colours Showers are an easy and quick way to renovate a bathroom. The GROHE Rainshower® Colours Showers takes the award-winning halo-shaped design of Rainshower® Icon to the next level. Precise engineering of the shower jets and GROHE DreamSpray® technology ensure the central water jets converge to create a full spray – for perfect delivery of the Rain spray pattern. The EcoButton on the shower handle enables effortless, fingertip water saving whenever you need it. Simply slide the button and reduce the water used by up to 40%.

### NATURAL COLOURS

Hand shower 150 Chrome/Frosted Granite 2 spray patterns: Rain, SmartRain 27 640 000 with 9.5 I/min. GROHE EcoJoy™

2 spray patterns: Rain, SmartRain

with 9.5 I/min. GROHE EcoJoy™

27 634 000