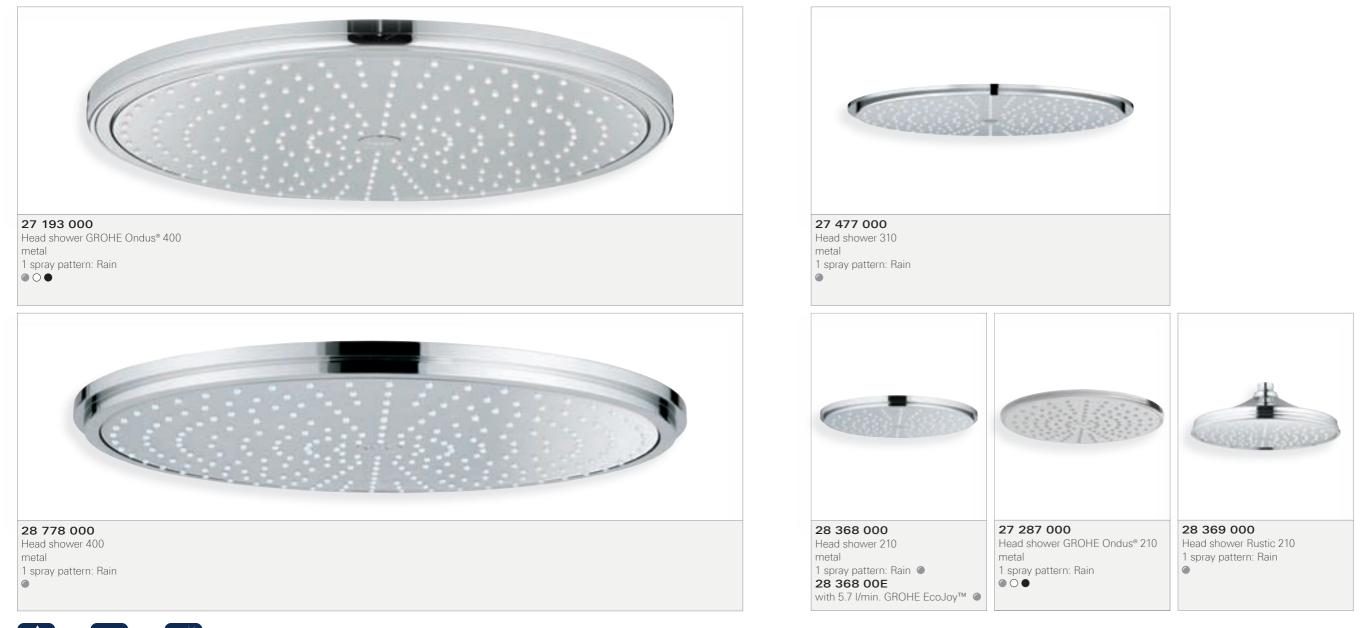

### GROHE SPA® HEAD SHOWERS RELEXA DELUXE

Combining modern Cosmopolitan design with the latest GROHE DreamSpray® technology, Relexa Deluxe benefits from four luxurious spray patterns - making it the perfect addition to a high-performance shower area.

Finished in GROHE StarLight® chrome with a Nighttime Grey spray face, the 130 mm diameter head shower features an ergonomic lever for effortless switching between the four sprays: Rain, Normal, Champagne spray and Champagne spray Deluxe. For maximum comfort, a multi-directional ball joint enables you to precisely and easily direct the water flow.