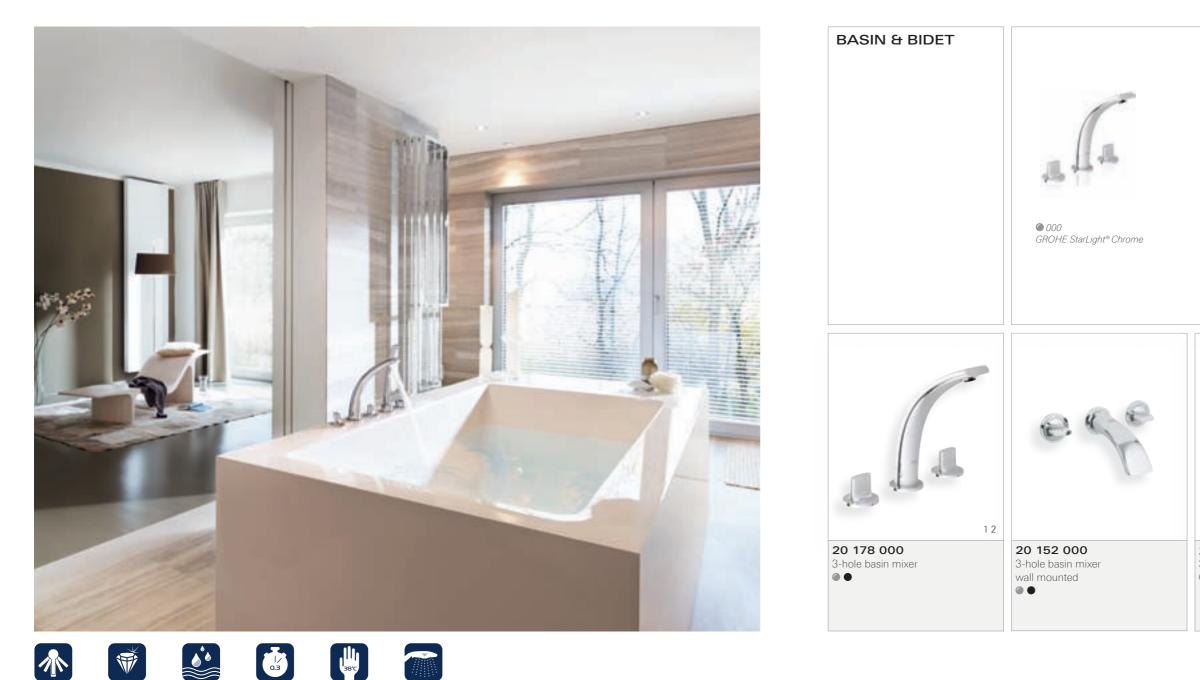

### GROHE GRANDERA™ COLLECTION

The GROHE Grandera<sup>™</sup> collection is both a homage to an age of grandeur long past and an affirmation of a modern sensibility, combining the highest standards of quality and craftsmanship with a love of detail and comfort. Stylistically, the Grandera<sup>™</sup> collection can be combined with a wide range of bathroom furnishings, with the added flexibility of two colours - chrome and chrome/gold.

The collection is based on the GROHE squircle, an innovative geometric shape that blends square and circular elements into one harmonious unit. The end result is a range of unique and timeless products, from the elegant two-handle fitting to the perfectly shaped head shower, that sets a new aesthetic standard in the bathroom. All are developed, designed and manufactured in Germany, giving them a special seal of quality. The impressively broad range is complemented by numerous accessories in white porcelain, each one perfectly coordinated with the design. It's the ideal way to create stylish accents in the bathroom.

GROHE DreamSpray

GROHE CoolTouch® BASIN & BIDET

000 GROHE StarLight<sup>®</sup> Chrome

● IG0 GROHE StarLight<sup>®</sup> Chrome Gold