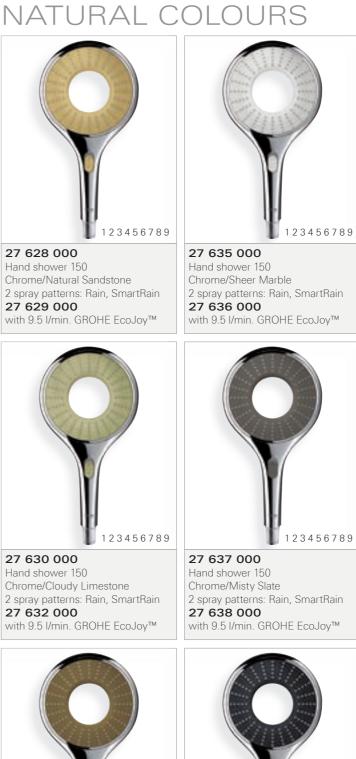

#### **GROHE SPA® HAND SHOWERS** RAINSHOWER® COLOUR COLLECTION

Offered in a palette of 12 colours, the GROHE Rainshower® Colours Showers are an easy and quick way to renovate a bathroom. The GROHE Rainshower® Colours Showers takes the award-winning halo-shaped design of Rainshower® Icon to the next level. Precise engineering of the shower jets and GROHE DreamSpray® technology ensure the central water jets converge to create a full spray – for perfect delivery of the Rain spray pattern. The EcoButton on the shower handle enables effortless, fingertip water saving whenever you need it. Simply slide the button and reduce the water used by up to 40%.

### NATURAL COLOURS

Hand shower 150 Chrome/Frosted Granite 2 spray patterns: Rain, SmartRain 27 640 000 with 9.5 I/min. GROHE EcoJoy™

2 spray patterns: Rain, SmartRain

with 9.5 I/min. GROHE EcoJoy™

27 634 000