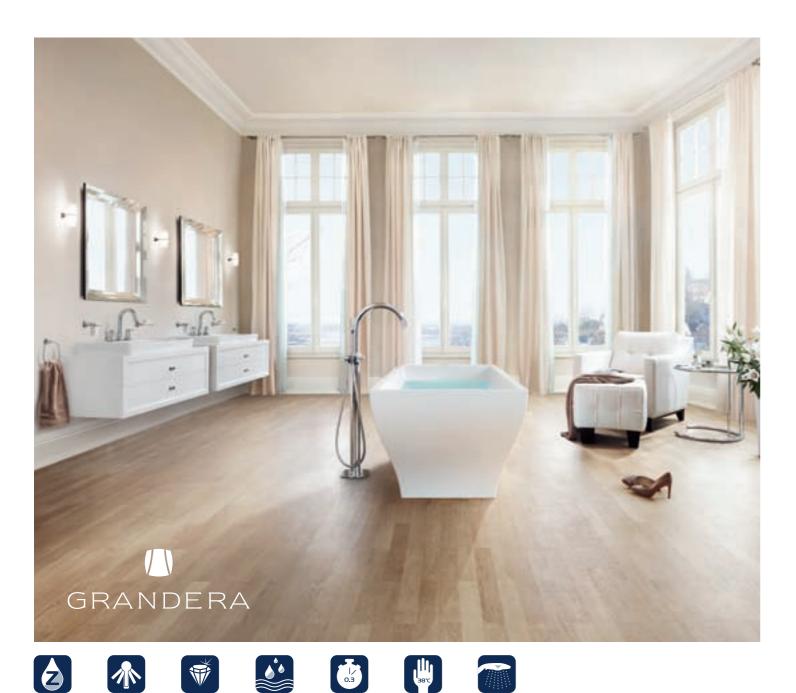

### GROHE GRANDERA™ COLLECTION

The GROHE Grandera<sup>™</sup> collection is both a homage to an age of grandeur long past and an affirmation of a modern sensibility, combining the highest standards of quality and craftsmanship with a love of detail and comfort. Stylistically, the Grandera<sup>™</sup> collection can be combined with a wide range of bathroom furnishings, with the added flexibility of two colours - chrome and chrome/gold.

The collection is based on the GROHE squircle, an innovative geometric shape that blends square and circular elements into one harmonious unit. The end result is a range of unique and timeless products, from the elegant two-handle fitting to the perfectly shaped head shower, that sets a new aesthetic standard in the bathroom. All are developed, designed and manufactured in Germany, giving them a special seal of quality. The impressively broad range is complemented by numerous accessories in white porcelain, each one perfectly coordinated with the design. It's the ideal way to create stylish accents in the bathroom.

GRANDERA™ 30

GROHE

Purist, simple and yet extravagant. Clean, square and yet round. Timeless, classic and yet modern. The GROHE Grandera<sup>™</sup> collection reconciles traditional opposites in one harmonious design. The result is an exceptionally diverse collection of extremely durable fittings, thermostats, showers and accessories.

#### GROHE GRANDERA™ WELCOME HOME

The free-standing, floor-mounted bath fittings provide incredible flexibility when it comes to planning your bathroom by letting you decide exactly where you want to place your bath and the bath inlet. This convenience is matched by GROHE SilkMove® technology, which guarantees easy movement for many years.

High-quality workmanship and exceptional craftsmanship, reflected also in the many decorative elements, create clean and precise shapes. And thanks to GROHE StarLight® technology, not only will the fittings retain their shine in the long term but they are also extremely resistant to dirt and scratches.

The GROHE Grandera<sup>™</sup> collection stands for perfection, right down to the smallest detail. And that is why the entire range, from the head shower to the thermostat and from the washbasin fitting to the soap dispenser, is perfectly coordinated.