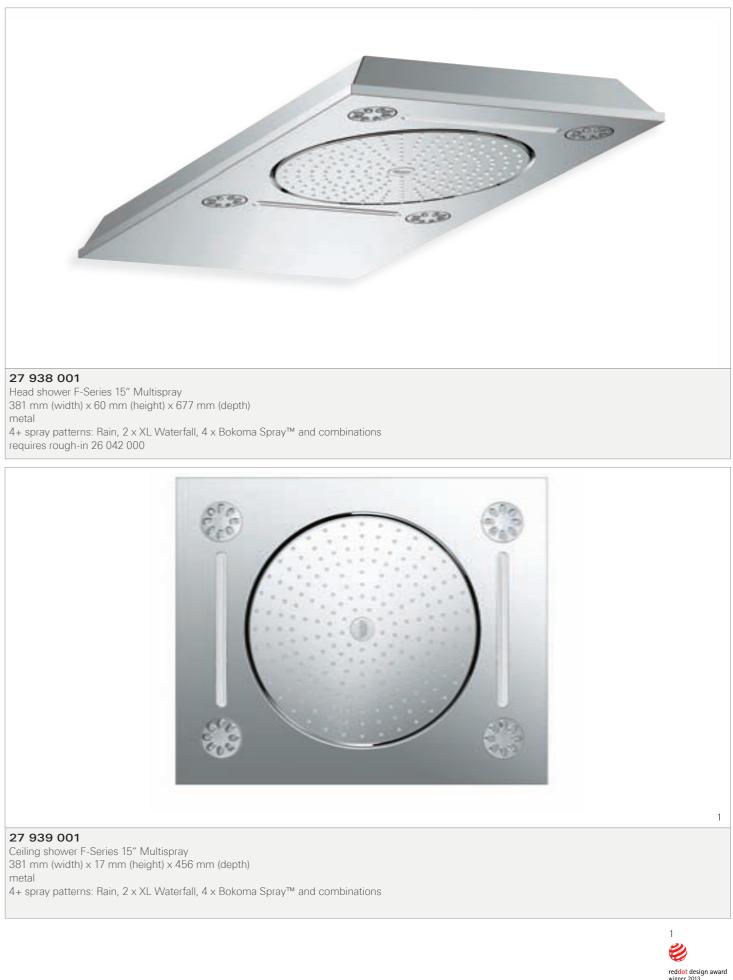

#### GROHE SPA® HEAD SHOWERS RAINSHOWER® F-SERIES

The Rainshower® F-Series Multi Spray 15" adds a whole new dimension of customization to private spas. The new metal head and ceiling shower, a piece of GROHE high-quality engineering, features three different spray patterns for gentle vitalization: the classic 300 mm wide Rain Spray, a stressreducing massage using 4 integrated GROHE Bokoma Sprays™ or a double refreshing XL Waterfall spray well known from luxurious saunas.

In keeping with the modular concept behind the GROHE F-Series, GROHE Rainshower® F-Series Multi Spray 15" can be combined or complemented to perfection with other products from the GROHE F-Series such as Grohtherm F, F-digital Deluxe or other F-Series showers from GROHE.