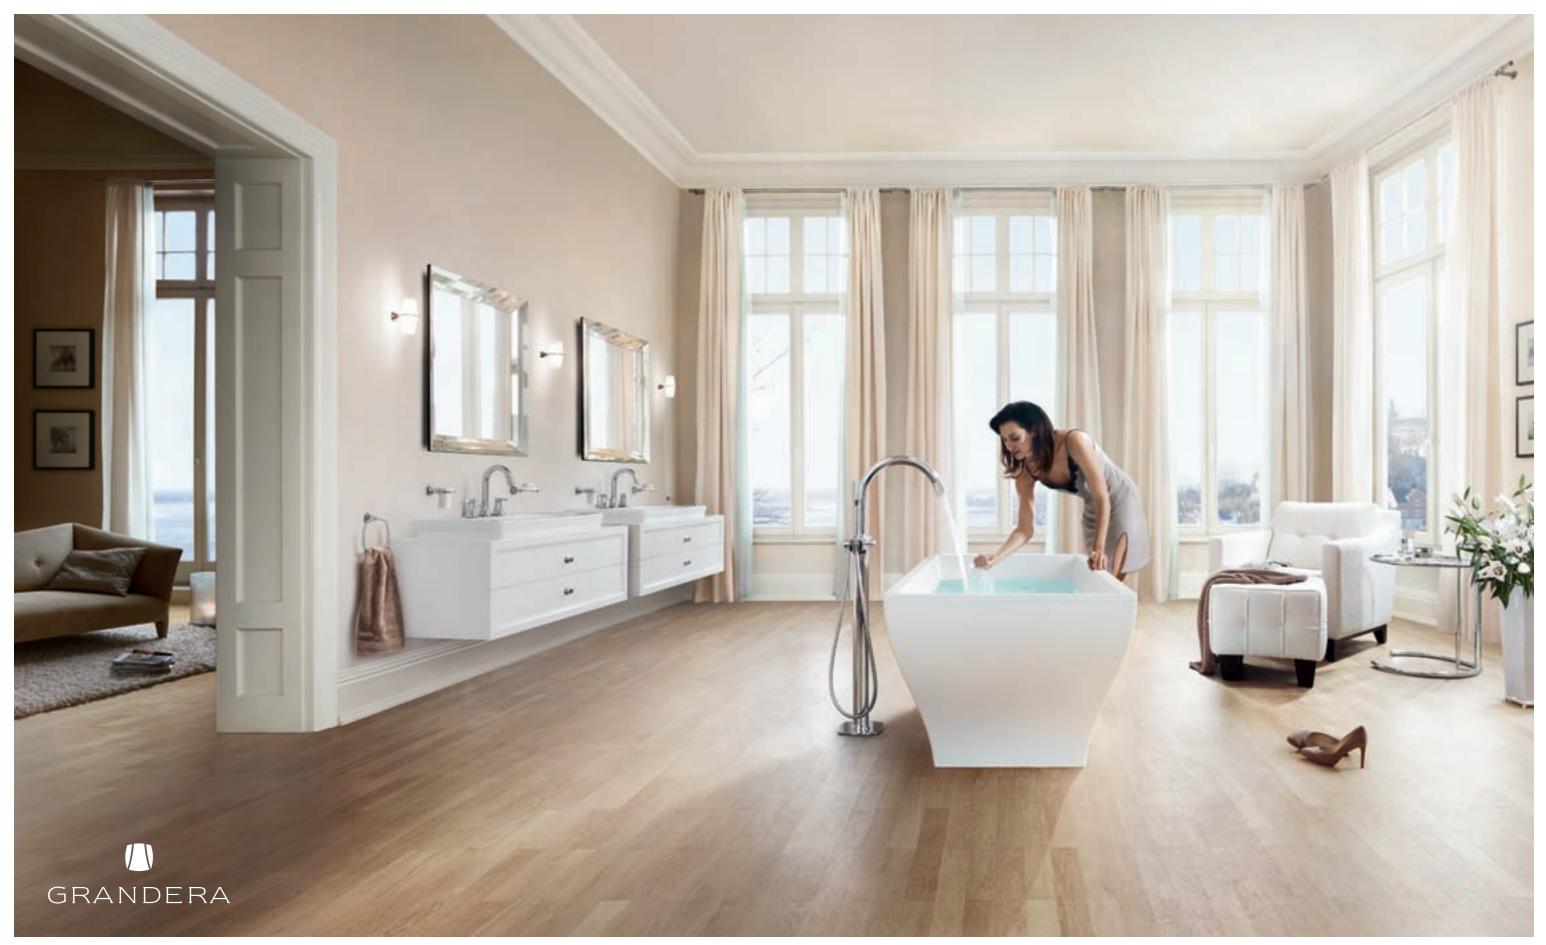

### GROHE GRANDERA™ COLLECTION

The GROHE Grandera<sup>™</sup> collection is both a homage to an age of grandeur long past and an affirmation of a modern sensibility, combining the highest standards of quality and craftsmanship with a love of detail and comfort. Stylistically, the Grandera<sup>™</sup> collection can be combined with a wide range of bathroom furnishings, with the added flexibility of two colours - chrome and chrome/gold.

The collection is based on the GROHE squircle, an innovative geometric shape that blends square and circular elements into one harmonious unit. The end result is a range of unique and timeless products, from the elegant two-handle fitting to the perfectly shaped head shower, that sets a new aesthetic standard in the bathroom. All are developed, designed and manufactured in Germany, giving them a special seal of quality. The impressively broad range is complemented by numerous accessories in white porcelain, each one perfectly coordinated with the design. It's the ideal way to create stylish accents in the bathroom.

GRANDERA™ 30

GROHE

Purist, simple and yet extravagant. Clean, square and yet round. Timeless, classic and yet modern. The GROHE Grandera<sup>™</sup> collection reconciles traditional opposites in one harmonious design. The result is an exceptionally diverse collection of extremely durable fittings, thermostats, showers and accessories.

#### GROHE GRANDERA™ WELCOME HOME

The free-standing, floor-mounted bath fittings provide incredible flexibility when it comes to planning your bathroom by letting you decide exactly where you want to place your bath and the bath inlet. This convenience is matched by GROHE SilkMove® technology, which guarantees easy movement for many years.