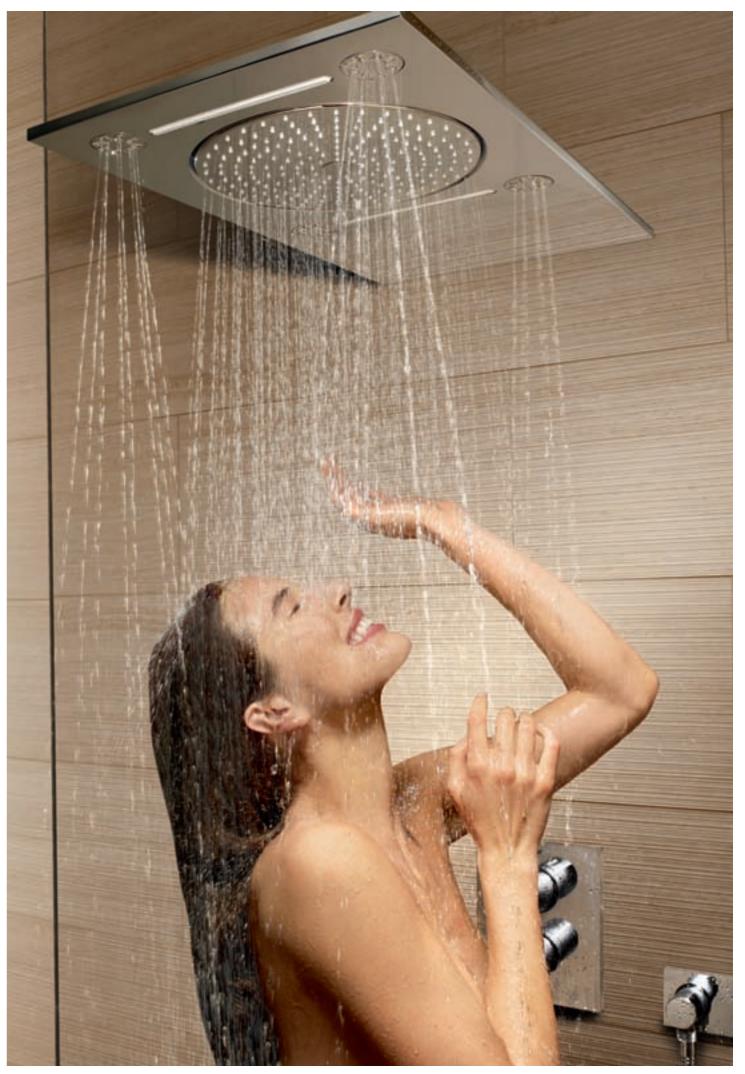

Instant refreshment. Cleanse and awaken your senses with a splash of cold water and prepare yourself for the day ahead. Our wall-mounted mixers are designed to deliver water in the optimal position – user-friendly design, even with your eyes closed. 400 mm diameter, 256 jets and large enough to share, our Rainshower<sup>®</sup> Jumbo head shower can be installed on the wall or ceiling – the choice is yours.

#### GROHE SPA® HEAD SHOWERS RAINSHOWER® – CIRCULAR

Impressive, isn't it? Measuring a generous 400 mm diameter and with 256 individual jets each one designed for the perfect delivery of our Rain spray pattern. Like all Rainshower® head showers, the Rainshower® Jumbo can be wall or ceiling mounted. And if you're searching for something less dramatic, but none the less impressive, the collection also includes several other designs and sizes.