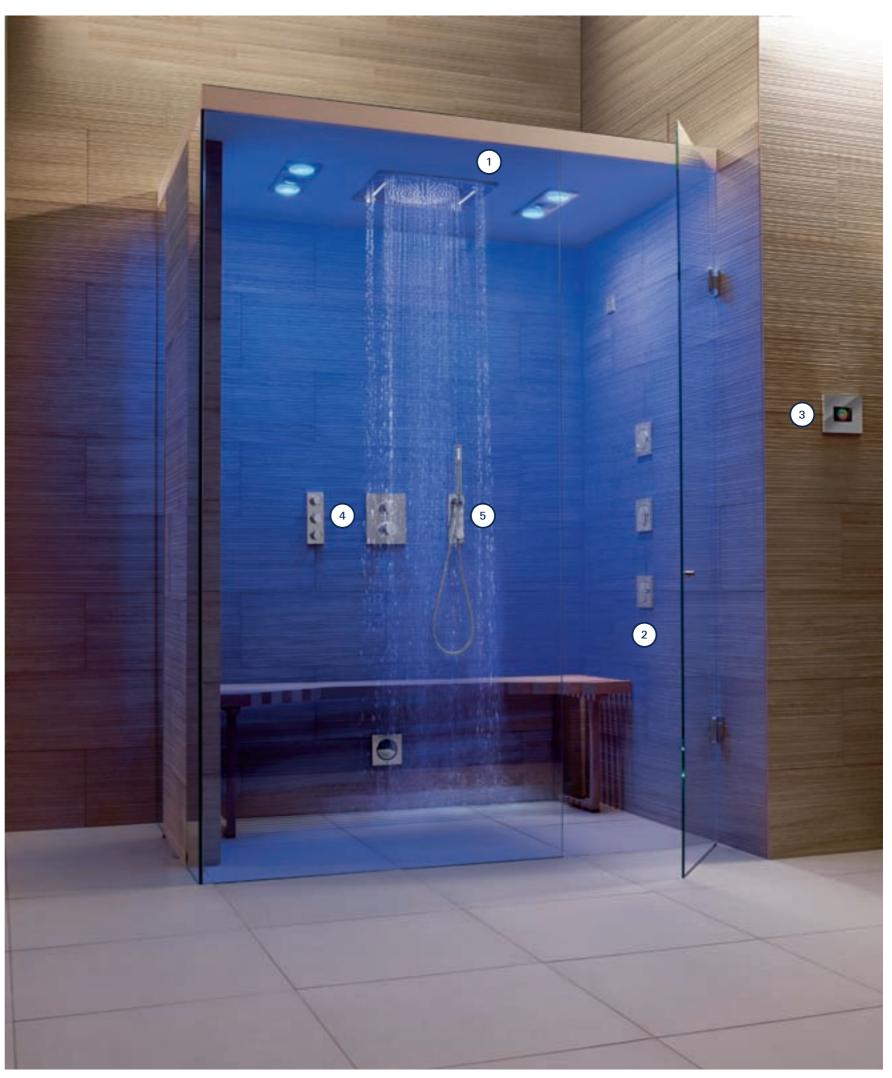

With GROHE F-digital Deluxe, you can turn your bathroom into the ultimate spa experience. Using an Apple iPod 4G Touch, the F-digital Deluxe gives you fingertip control over the environment of your showering, managing your music, light and steam and revitalising the body, mind and soul. You'll feel completely seduced, energised and invigorated.

Whatever the style or size of your bathroom, GROHE Tailor-Made Showering offers you limitless design options for your own personalised shower. Choose your dream combination of light, sound and steam with the intuitive Apple iPod 4G Touch controller and create an individualised shower experience to stimulate each of your senses.

### GROHE STIMULATION FOR THE SENSES

Transform your shower into your own personal spa with F-digital Deluxe and enjoy atmospheric lighting, soothing steam and your favourite music. You can find more inspiration for all your senses from page 154.