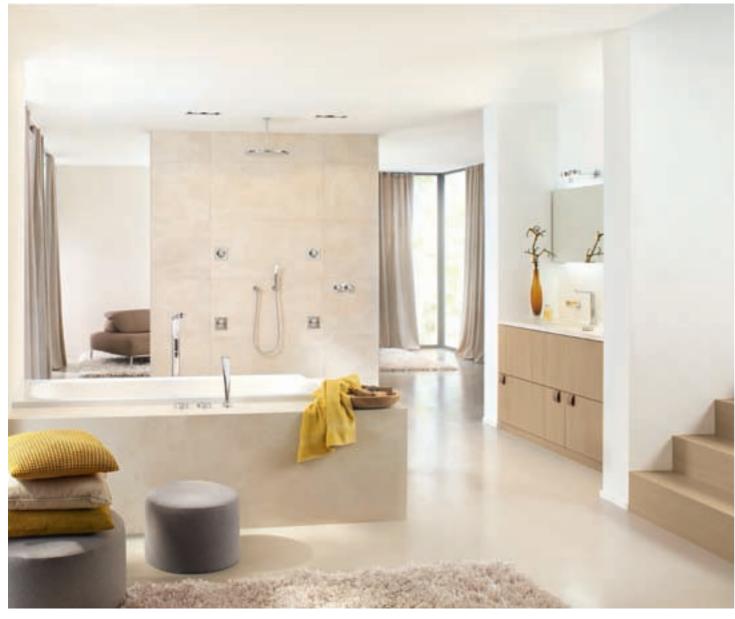

### THE GROHE SPA® EXPERIENCE

Once a room for cleansing and grooming, the bathroom is now a place to retreat to – your sanctuary from the outside world; a place to spend quality time indulging yourself. The amount of space dedicated to the bathroom has increased and defining different zones is fast becoming the norm. Areas for preparation, rejuvenation, recreation and relaxation all have a role to play in the spa bathroom. A new bathroom is now an investment in your health and wellbeing; let GROHE SPA® collections transform your daily rituals into sensational experiences.

GROHE SPA® collections offer an extensive range of premium fittings for all points of interaction in your bathroom. From the basin to the bath and shower, each enticing collection offers a wide range of products, giving you the freedom to design your bathroom to your specific requirements.

### EVERY AQUAZONE A PLEASURE

Your GROHE SPA® bathroom – a hybrid space where design, comfort and function meet. Where different zones take on different roles, as your spa journey takes you from one area to the next. The bathroom is no longer simply for cleansing and grooming; it has transformed itself into a retreat, a space to escape to – a personal haven away from modern-day stresses.

#### Preparation

Tasks that you once performed on autopilot take on a new meaning as you start to appreciate your surroundings more. From washing your face and brushing your teeth to applying make-up or shaving, the basin area is central to your daily cleansing routine. Twin basins side-by-side, an extra-wide shallow model accompanied by a pair of basin mixers. In a spa bathroom, there's always room for two.

#### Rejuvenation

Powerful and refreshing in the morning, invigorating or relaxing in the evening – a multi-faceted shower zone will transform your day. Generous in size and features, a luxurious shower adapts to your needs as they evolve over the course of a day. One or two head showers, a hand shower, a bank of body showers. The only limit to your showering pleasure is your imagination.

#### Relaxation

Cocooned by warm water, comforting and restorative – lie back and drift away. Give your bath some room to breathe. Choose a deep, freestanding bath filler paired with an elegant bath spout or sink your bath into a wide surround with integrated fittings. At the end of the day, it's hard to beat a lingering soak in the bath.

#### Recreation

A space for quiet contemplation, to sip tea, water, read a book or just 'be' – the space where a bathroom becomes a spa bathroom, the culmination of your spa journey. Recline on a daybed or featherfilled armchair and savour the moment. Having treated your body, now take time to treat your mind – meditate or simply lose yourself in your thoughts.