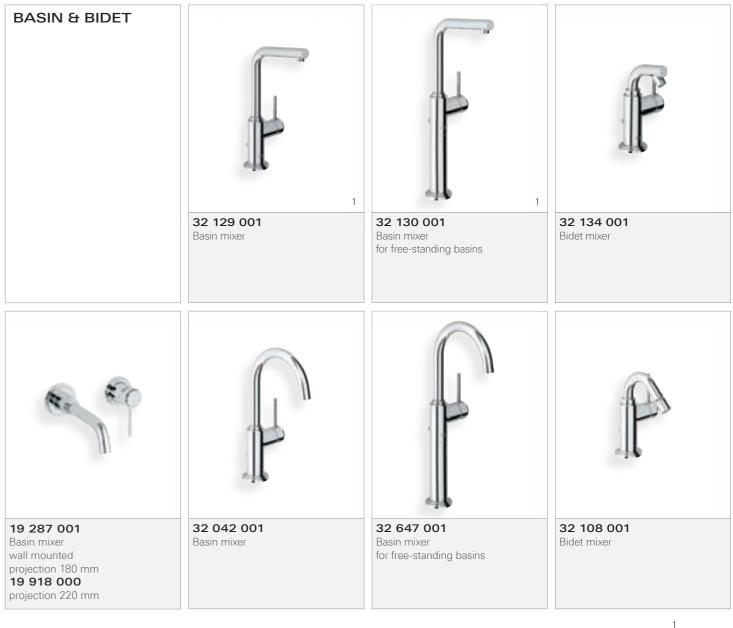

With GROHE SPA®, finding your perfect match is easy. Each collection includes a choice of basin faucets styles to enhance user comfort and ensure design compatibility with all shapes, sizes and styles of bathroom ceramics.