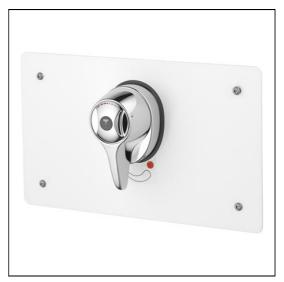

# CTV lever thermostatic shower valve mounted in box

## **ILLUSTRATED**

**S6933** 

(TM1) CTV concentric thermostatic mixing valve with extended lever, mounting box with stainless steel cover

### **ILLUSTRATED PRODUCT DETAILS**

Weights

**Finishes** 

S6933 5.22 KG **S6933** 

Stainless Steel finish (MY)

**Materials** 

S6933 Chrome Plated & Stainless Steel

**Standards** 