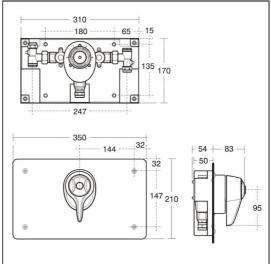

# CTV lever thermostatic shower valve mounted in box

## **ILLUSTRATED**

**S6933** 

(TM1) CTV concentric thermostatic mixing valve with extended lever, mounting box with stainless steel cover

#### **Special Notes**

Operating pressures from 0.1 bar to 5.0 bar. Supplied complete with combined isolating and non-return valves with filters on inlets for 15mm copper.